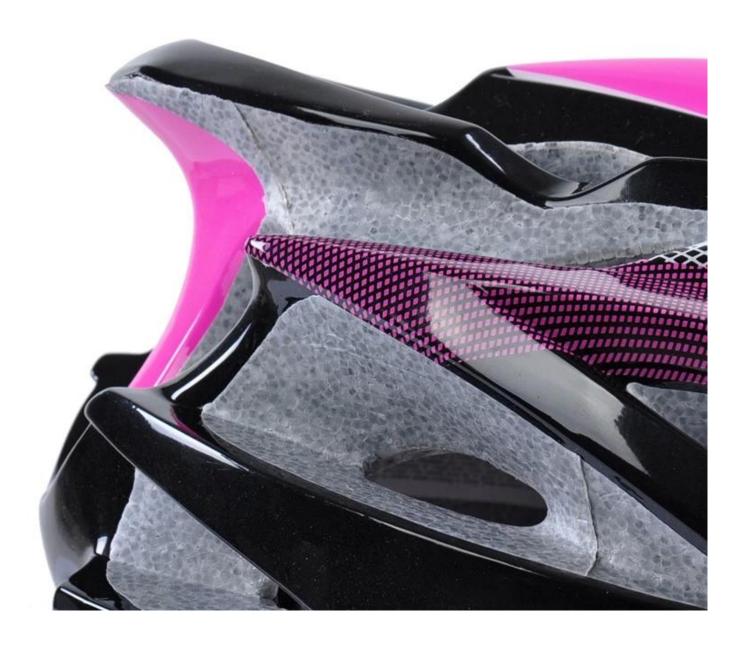

## The detail pictures of bike helmets for boys

## The description of <u>best urban bike helmet:</u>

- Super lightest: only 220g, well-ventilated, with very cooling air tunnel and reasonable aero shape design.
- Three-dimensional duct design: This design is very aerodynamic drag coefficient is small , in the process of riding , people wear more cool.
- In-mold technology, when the helmet by the impact, the entire helmet uniform force.
- The high quality eco-friendly high temperature resistant PC shell & carbon fiber.
- The high density black EPS material is imported from American,
- The bicycle accessories: adjustable chin strap with quick-release buckle; rear lock adjustment; cool comfortable pads;
- Certification: CE-EN1078 certified for impact protection.