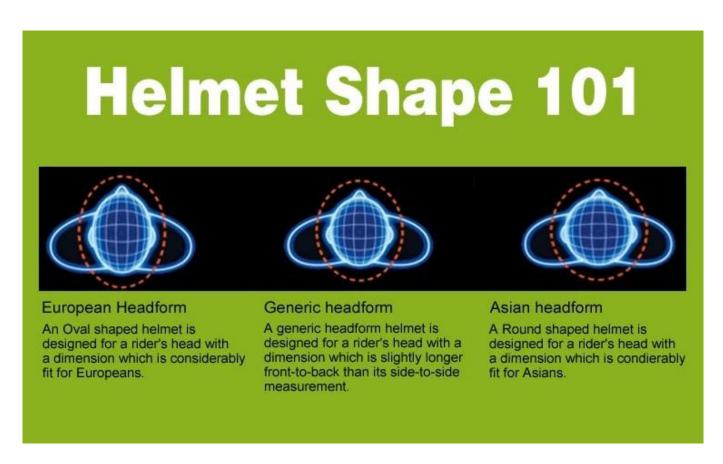

## The head circumference knowledge of safest bicycle helmet:

#### **European Headform:**

An Oval shaped helmet is designed for a rider's head with a dimension which is considerably fit for Europeans.

#### **Generic headform:**

A generic headform helmet is designed for a rider's head with a dimension which is slightly longer front-to-back than its side-to-side measurement.

#### Asian headform:

A Round shaped helmet is designed for a rider's head with a dimension which is condierably fit for Asians.