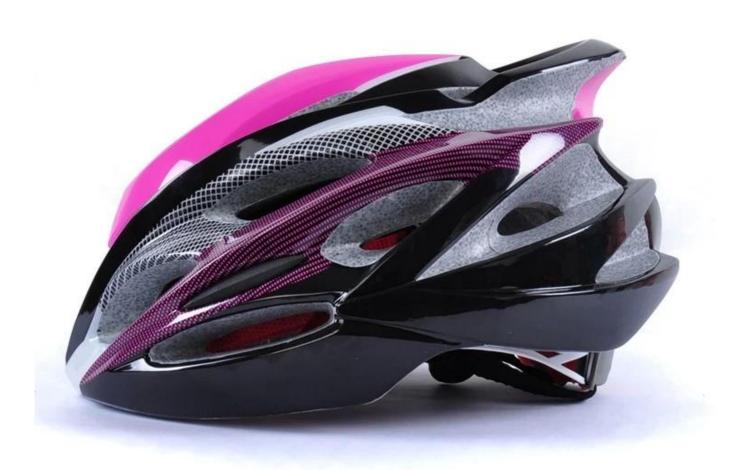

----------------------|
| Material                | EPS foam & PC double in-mold technology           |
| Certification           | CE EN1078                                         |
| Vents                   | 22 air vents                                      |
| Color                   | Pantone, customized                               |
| size/head circumference | M:(52-58cm), L (55-60cm)                          |
| Weight                  | 240g                                              |
| Sample Time             | 3 days                                            |
| MOQ                     | 200pcs                                            |
| Package details         | PP bag+individual color box packing+master carton |

## The detail pictures of bike helmets for boys













### The Customized accessories:

So far, we have been manufacturing & exporting different kinds of helmets for more than 24 years. You can purchase latest design quality helmets here as well as personalize your own designs since we can provide a strong R&D support.We provide different option for custom service that you can select the different helmet color , different strap color,LOGO custom service ,inner pad design , divider color , different strap buckle color, and we can provide different head adjuster even different color for visor.

ITW helmet buckle is light, easy to fasten and normally reliable. It has some drawbacks, however. It requires the strap to be adjusted correctly at all times, and retain the adjustment, since it always fastens at the same spot.

# **Helmet Buckle Op