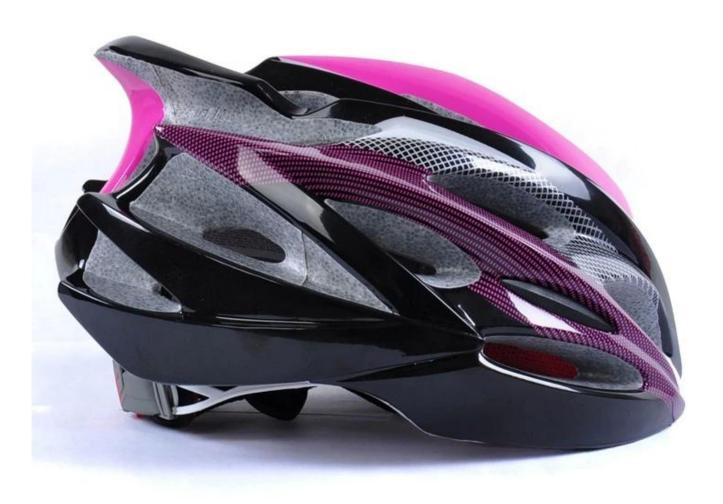

# Bicycle Safety Helmet, Best Urban Bike Helmet Light AU-B04

## The description of <u>best urban bike helmet:</u>

- Super lightest: only 220g, well-ventilated, with very cooling air tunnel and reasonable aero shape design.
- Three-dimensional duct design: This design is very aerodynamic drag coefficient is small , in the process of riding , people wear more cool.
- In-mold technology, when the helmet by the impact, the entire helmet uniform force.
- The high quality eco-friendly high temperature resistant PC shell & carbon fiber.
- The high density black EPS material is imported from American,
- The bicycle accessories: adjustable chin strap with quick-release buckle; rear lock adjustment; cool comfortable pads;
- Certification: CE-EN1078 certified for impact protection.

## The specification of bicycle safety helmets:

| Model No.               | AU-B04                                            |
|-------------------------|---------------------------------------------------|
| Material                | EPS foam & PC double in-mold technology           |
| Certification           | CE EN1078                                         |
| Vents                   | 22 air vents                                      |
| Color                   | Pantone, customized                               |
| size/head circumference | M:(52-58cm), L (55-60cm)                          |
| Weight                  | 240g                                              |
| Sample Time             | 3 days                                            |
| MOQ                     | 200pcs                                            |
| Package details         | PP bag+individual color box packing+master carton |