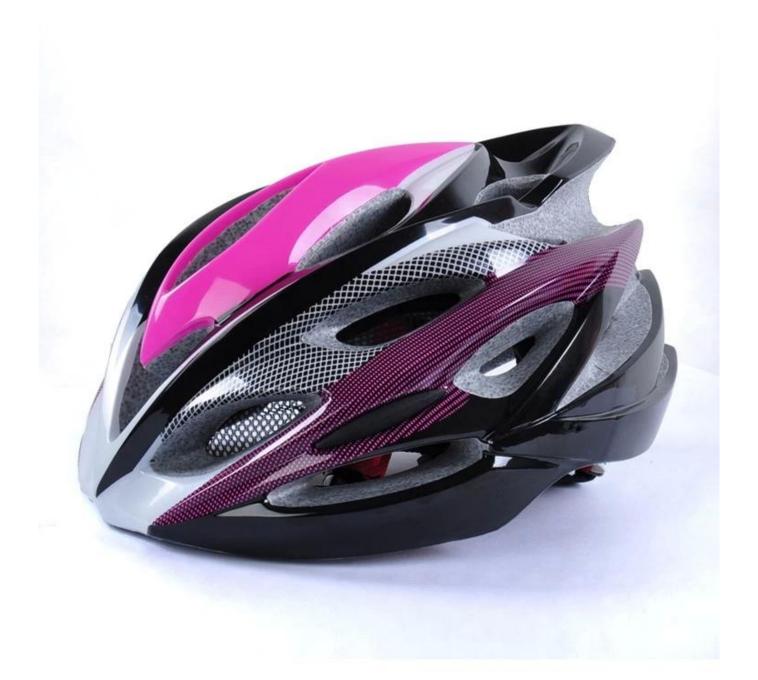

------------------------|
| Material                | EPS foam & PC double in-mold technology           |
| Certification           | CE EN1078                                         |
| Vents                   | 22 air vents                                      |
| Color                   | Pantone, customized                               |
| size/head circumference | M:(52-58cm), L (55-60cm)                          |
| Weight                  | 240g                                              |
| Sample Time             | 3 days                                            |
| MOQ                     | 200pcs                                            |
| Package details         | PP bag+individual color box packing+master carton |

## The detail pictures of bike helmets for boys













### The Customized accessories:

So far, we have been manufacturing & exporting different kinds of helmets for more than 24 years. You can purchase latest design quality helmets here as well as personalize your own designs since we can provide a strong R&D support.We provide different option for custom service that you can select the different helmet color , different strap color,LOGO custom service ,inner pad design , divider color , different strap buckle color, and we can provide different head adjuster even different color for visor.

ITW helmet buckle is light, easy to fasten and normally reliable. It has some drawbacks, however. It requires the strap to be adjusted correctly at all times, and retain the adjustment, since it always fastens at the same spot.

# **Helmet Buckle