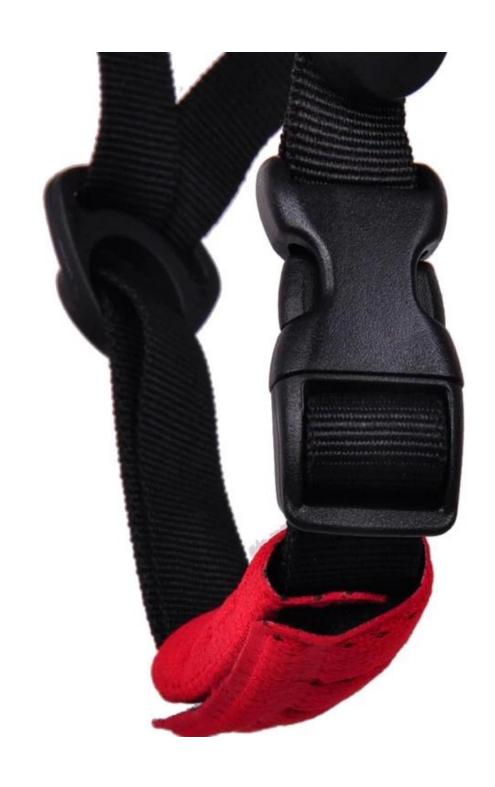

ITW helmet buckle is light, easy to fasten and normally reliable. It has some drawbacks, however. It requires the strap to be adjusted correctly at all times, and retain the adjustment, since it always fastens at the same spot.

# **Helmet Buckle Options**