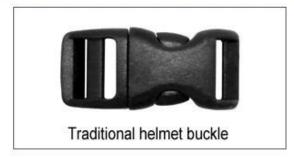

# **Helmet Buckle Options**

ITW helmet buckle is light, easy to fasten and normally reliable. It has some drawbacks, however. It requires the strap to be adjusted correctly at all times, and retain the adjustment, since it always fastens at the same spot.