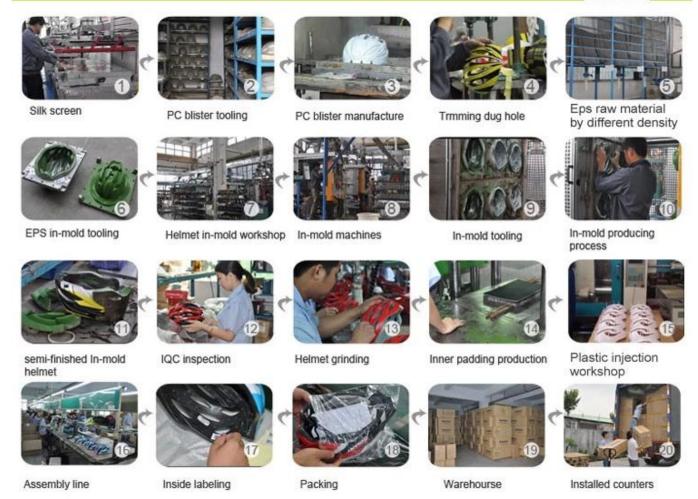

#### **MANUFACTURING PROCESS SHOW**

## The helmet production procedure is as below:

silk screen  $\rightarrow$  PC blister tooling  $\rightarrow$  PC blister manufacture  $\rightarrow$  Trimming dug hole  $\rightarrow$  EPS raw material by different density  $\rightarrow$  EPS in-mold tooling  $\rightarrow$  helmet in-mold workshop  $\rightarrow$  in-mold machines  $\rightarrow$  in-mold tooling  $\rightarrow$  in-mold producing process  $\rightarrow$  semi-finished in-mold helmet  $\rightarrow$  IQC inspection  $\rightarrow$  helmet grinding  $\rightarrow$  inner padding production  $\rightarrow$  plastic injection workshop  $\rightarrow$  assembly line  $\rightarrow$ inside labeling  $\rightarrow$  packing  $\rightarrow$  warehouse  $\rightarrow$  installed counters.

### **Production Procedure**