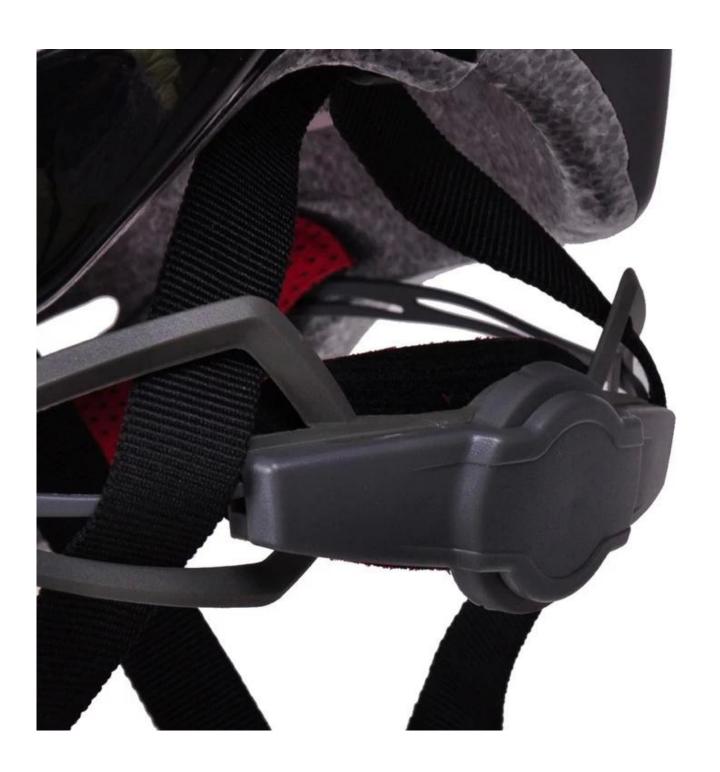

# We can also customize various colors buckle.

The Up-N-Down helmet adjustment system gives the most precise and comfortable fitting of any helmet due to its unique double pivot design. This allows the back of the head to be cradled by the soft rubber pad, which are then easily tightened to the correct tension by a central ratchet wheel. Lightweight and easy to use. Advanced fit systems provide the perfect adjustment, in every direction, to match every individual head shape.

# **Adjustment System Options**

Breathability and comfort are extremely important, that's why the Manta features Airlite straps which are 15% lighter than a standard helmet strap. Tetoron straps are lighter, stronger and more breathable than a normal helmet strap. They also do not stick to the face as easily when temperatures begin to increase. Fast Adapting System webbing can be easily and continuously tailored to your exact head shape. The helmet stays securely on the head in all situations and the webbing straps are always in the best position.