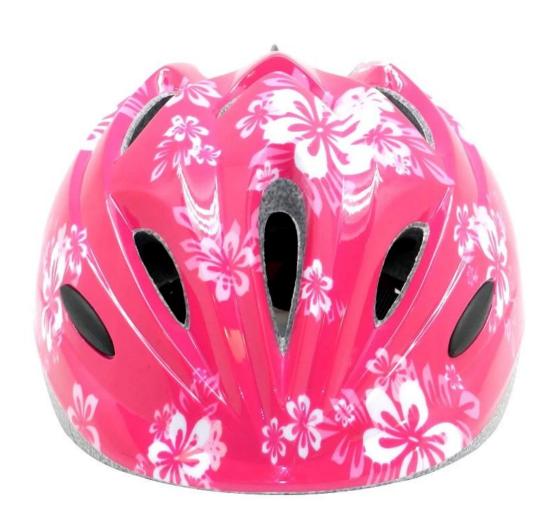

## Bicycle helmet for toddlers, pink color bike helmets girls AU-C03

## The specification of bike helmets girls:

| <b>■</b>                |                                                  |
|-------------------------|--------------------------------------------------|
| Model No.               | AU-C03                                           |
| Material                | In-mold EPS liner & PC shell                     |
| Certification           | CE EN1078                                        |
| Vents                   | 13 air vents                                     |
| Color                   | Pantone, customized                              |
| size/head circumference | S (47-52CM), M: (48-56CM)                        |
| Weight                  | 215g                                             |
| Sample Time             | 7 days                                           |
| MOQ                     | 300pcs                                           |
| Package details         | PP bag+individual color box packing+mastercarton |

## The advantages of bike helmets girls:

- 1. it's super lightest. only 225g. and well-ventilated.
- 2. in-mould technology: seamless . when the helmet by the impact , the entire helmet uniform force,
- 3. Thicken PC shell .protection would be sharply increased.
- 4. High density gray EPS material. light weight. Shock resistance provide reliable protection.
- 5. with patent adjustment headlock buckle . PA webbing, washable pads.
- 6. Lining Pad equipped with hot-pressing technology.
- 7. Certification: CE-EN1078 certified for impact protection.