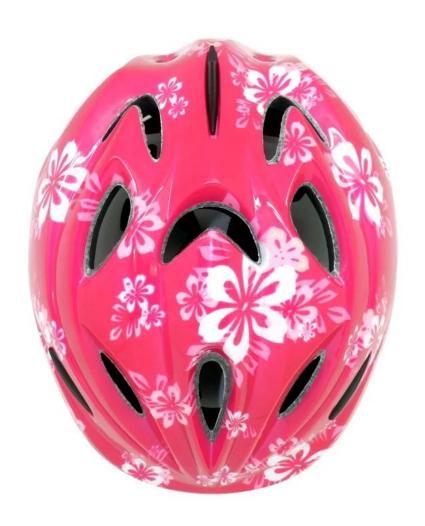

## Bicycle helmet for toddlers, pink color bike helmets girls AU-C03

## The specification of bike helmets girls:

| <b>■</b>                |                                                  |
|-------------------------|--------------------------------------------------|
| Model No.               | AU-C03                                           |
| Material                | In-mold EPS liner & PC shell                     |
| Certification           | CE EN1078                                        |
| Vents                   | 13 air vents                                     |
| Color                   | Pantone, customized                              |
| size/head circumference | S (47-52CM), M: (48-56CM)                        |
| Weight                  | 215g                                             |
| Sample Time             | 7 days                                           |
| MOQ                     | 300pcs                                           |
| Package details         | PP bag+individual color box packing+mastercarton |

## The advantages of bike helmets girls:

- 1. it's super lightest. only 225g. and well-ventilated.
- 2. in-mould technology: seamless . when the helmet by the impact , the entire helmet uniform force,
- 3. Thicken PC shell .protection would be sharply increased.
- 4. High density gray EPS material. light weight. Shock resistance provide reliable protection.
- 5. with patent adjustment headlock buckle . PA webbing, washable pads.
- 6. Lining Pad equipped with hot-pressing technology.
- 7. Certification: CE-EN1078 certified for impact protection.