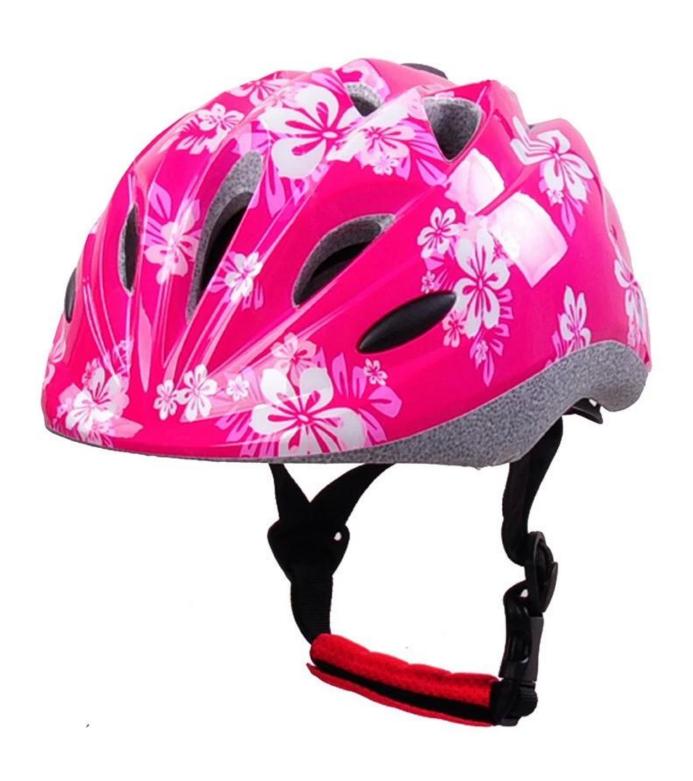

## Bicycle helmet for toddlers, pink color bike helmets girls AU-C03

## The specification of bike helmets girls:

| <b>■</b>                |                                                  |
|-------------------------|--------------------------------------------------|
| Model No.               | AU-C03                                           |
| Material                | In-mold EPS liner & PC shell                     |
| Certification           | CE EN1078                                        |
| Vents                   | 13 air vents                                     |
| Color                   | Pantone, customized                              |
| size/head circumference | S (47-52CM), M: (48-56CM)                        |
| Weight                  | 215g                                             |
| Sample Time             | 7 days                                           |
| MOQ                     | 300pcs                                           |
| Package details         | PP bag+individual color box packing+mastercarton |

## The advantages of bike helmets girls:

- 1. it's super lightest. only 225g. and well-ventilated.
- 2. in-mould technology: seamless . when the helmet by the impact , the entire helmet uniform force,
- 3. Thicken PC shell .protection would be sharply increased.
- 4. High density gray EPS material. light weight. Shock resistance provide reliable protection.
- 5. with patent adjustment headlock buckle . PA webbing, washable pads.
- 6. Lining Pad equipped with hot-pressing technology.
- 7. Certification: CE-EN1078 certified for impact protection.