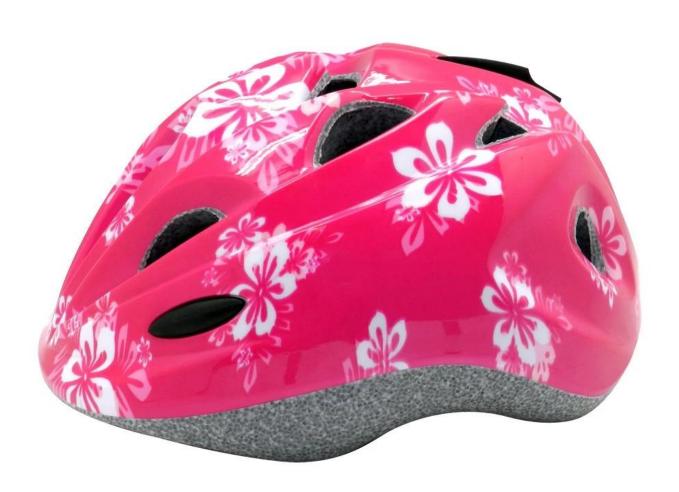

## Bicycle helmet for toddlers, pink color bike helmets girls AU-C03

## The specification of bike helmets girls:

| <b>■</b>                |                                                  |
|-------------------------|--------------------------------------------------|
| Model No.               | AU-C03                                           |
| Material                | In-mold EPS liner & PC shell                     |
| Certification           | CE EN1078                                        |
| Vents                   | 13 air vents                                     |
| Color                   | Pantone, customized                              |
| size/head circumference | S (47-52CM), M: (48-56CM)                        |
| Weight                  | 215g                                             |
| Sample Time             | 7 days                                           |
| MOQ                     | 300pcs                                           |
| Package details         | PP bag+individual color box packing+mastercarton |

## The advantages of bike helmets girls:

- 1. it's super lightest. only 225g. and well-ventilated.
- 2. in-mould technology: seamless . when the helmet by the impact , the entire helmet uniform force,
- 3. Thicken PC shell .protection would be sharply increased.
- 4. High density gray EPS material. light weight. Shock resistance provide reliable protection.
- 5. with patent adjustment headlock buckle . PA webbing, washable pads.
- 6. Lining Pad equipped with hot-pressing technology.
- 7. Certification: CE-EN1078 certified for impact protection.