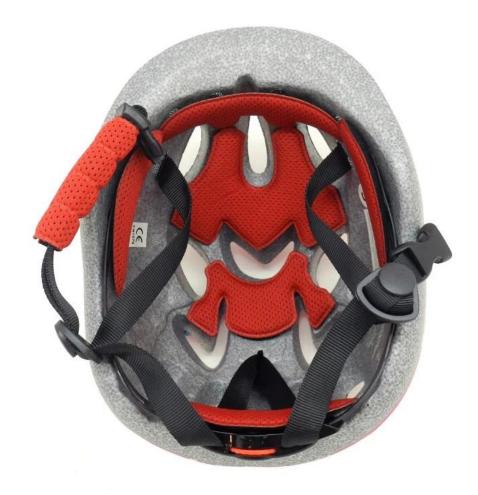

## The specification of bike helmets girls:

| <b>■</b>                |                                                  |
|-------------------------|--------------------------------------------------|
| Model No.               | AU-C03                                           |
| Material                | In-mold EPS liner & PC shell                     |
| Certification           | CE EN1078                                        |
| Vents                   | 13 air vents                                     |
| Color                   | Pantone, customized                              |
| size/head circumference | S (47-52CM), M: (48-56CM)                        |
| Weight                  | 215g                                             |
| Sample Time             | 7 days                                           |
| MOQ                     | 300pcs                                           |
| Package details         | PP bag+individual color box packing+mastercarton |

## The advantages of bike helmets girls:

- 1. it's super lightest. only 225g. and well-ventilated.
- 2. in-mould technology: seamless . when the helmet by the impact , the entire helmet uniform force,
- 3. Thicken PC shell .protection would be sharply increased.
- 4. High density gray EPS material. light weight. Shock resistance provide reliable protection.
- 5. with patent adjustment headlock buckle . PA webbing, washable pads.
- 6. Lining Pad equipped with hot-pressing technology.
- 7. Certification: CE-EN1078 certified for impact protection.