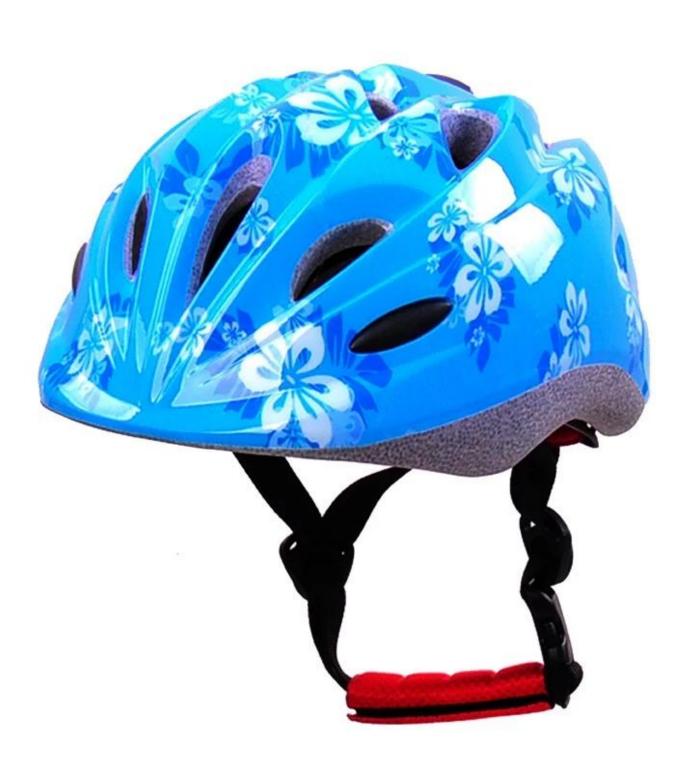

## Bicycle helmet for toddlers, pink color bike helmets girls AU-C03

## The specification of bike helmets girls:

| <b>■</b>                |                                                  |
|-------------------------|--------------------------------------------------|
| Model No.               | AU-C03                                           |
| Material                | In-mold EPS liner & PC shell                     |
| Certification           | CE EN1078                                        |
| Vents                   | 13 air vents                                     |
| Color                   | Pantone, customized                              |
| size/head circumference | S (47-52CM), M: (48-56CM)                        |
| Weight                  | 215g                                             |
| Sample Time             | 7 days                                           |
| MOQ                     | 300pcs                                           |
| Package details         | PP bag+individual color box packing+mastercarton |

## The advantages of bike helmets girls:

- 1. it's super lightest. only 225g. and well-ventilated.
- 2. in-mould technology: seamless . when the helmet by the impact , the entire helmet uniform force,
- 3. Thicken PC shell .protection would be sharply increased.
- 4. High density gray EPS material. light weight. Shock resistance provide reliable protection.
- 5. with patent adjustment headlock buckle . PA webbing, washable pads.
- 6. Lining Pad equipped with hot-pressing technology.
- 7. Certification: CE-EN1078 certified for impact protection.