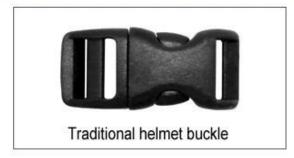

# **Helmet Buckle Options**

## We can also customize various colors buckle.

The Up-N-Down helmet adjustment system gives the most precise and comfortable fitting of any helmet due to its unique double pivot design. This allows the back of the head to be cradled by the soft rubber pad, which are then easily tightened to the correct tension by a central ratchet wheel. Lightweight and easy to use. Advanced fit systems provide the perfect adjustment, in every direction, to match every individual head shape.