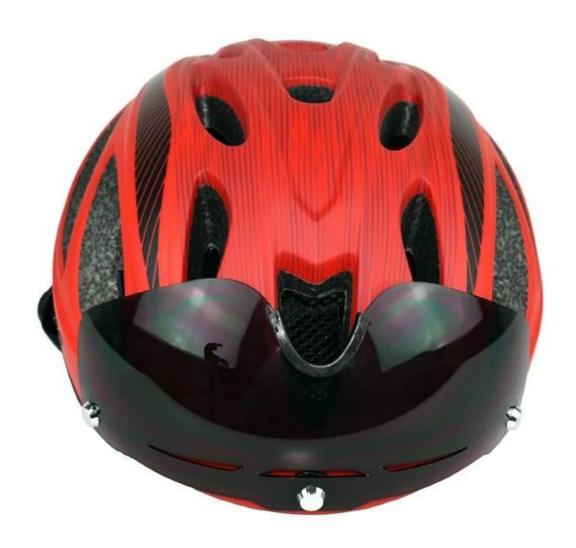

# **Bicycle helmet supplier in china AU-BM12**

## The description of mtb helmet supplier in china:

- Super lightest: only 240g, well-ventilated, with very cooling air tunnel and reasonable aero shape design.
- Three-dimensional duct design: This design is very aerodynamic drag coefficient is small , in the process of riding , people wear more cool.
- In-mold technology, when the helmet by the impact , the entire helmet uniform force.
- The high quality eco-friendly high temperature resistant PC shell & carbon fiber.
- The high density black EPS material is imported from American,
- The bicycle accessories: adjustable chin strap with quick-release buckle; rear lock adjustment; cool comfortable pads;
- Certification: CE-EN1078 certified for impact protection.

## The specification of <u>mtb helmet supplier in china:</u>

| Model No.               | AU-BM12                                           |
|-------------------------|---------------------------------------------------|
| Material                | EPS foam & PC double in-mold technology           |
| Certification           | CE EN1078                                         |
| Vents                   | 23 air vents                                      |
| Color                   | Pantone, customized                               |
| size/head circumference | M/L (54-58CM)                                     |
| Weight                  | 240g                                              |
| Sample Time             | 3 days                                            |
| MOQ                     | 200pcs                                            |
| Package details         | PP bag+individual color box packing+master carton |