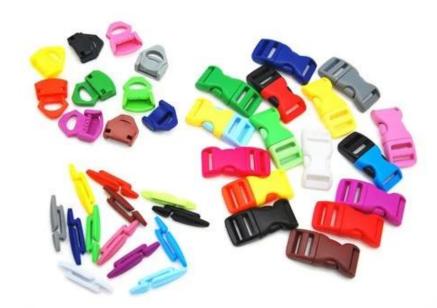

# **Helmet Buckle Options**

## We can also customize various colors buckle.

The Up-N-Down helmet adjustment system gives the most precise and comfortable fitting of any helmet due to its unique double pivot design. This allows the back of the head to be cradled by the soft rubber pad, which are then easily tightened to the correct tension by a central ratchet wheel. Lightweight and easy to use. Advanced fit systems provide the perfect adjustment, in every direction, to match every individual head shape.