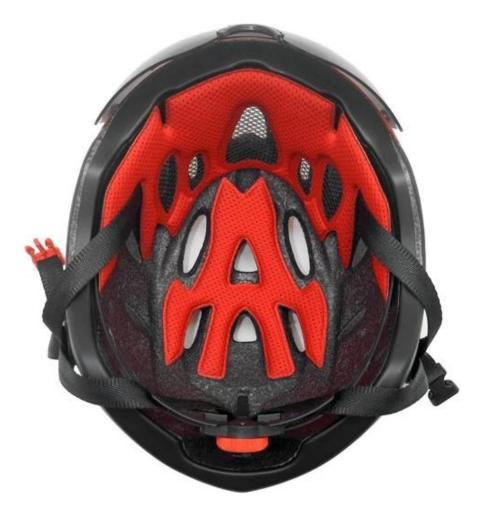

# Female Parts Options To Anchor Strap

Interior features significantly affect a helmet's comfort. All our pads absorb moisture and are antiallergenic. Hook and loop fasteners allow easy removal for washing.