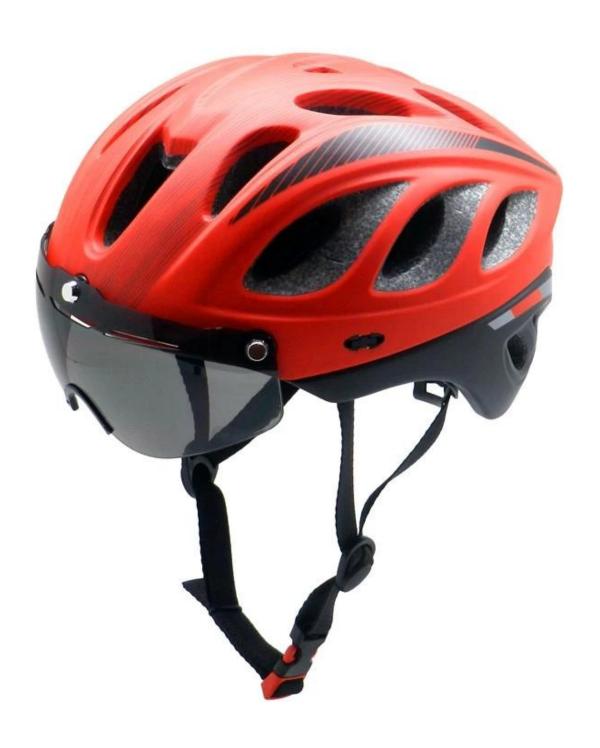

# **Bicycle helmet supplier in china AU-BM12**

## The description of mtb helmet supplier in china:

- Super lightest: only 240g, well-ventilated, with very cooling air tunnel and reasonable aero shape design.
- Three-dimensional duct design: This design is very aerodynamic drag coefficient is small , in the process of riding , people wear more cool.
- In-mold technology, when the helmet by the impact , the entire helmet uniform force.
- The high quality eco-friendly high temperature resistant PC shell & carbon fiber.
- The high density black EPS material is imported from American,
- The bicycle accessories: adjustable chin strap with quick-release buckle; rear lock adjustment; cool comfortable pads;
- Certification: CE-EN1078 certified for impact protection.

## The specification of <u>mtb helmet supplier in china:</u>

| Model No.               | AU-BM12                                           |
|-------------------------|---------------------------------------------------|
| Material                | EPS foam & PC double in-mold technology           |
| Certification           | CE EN1078                                         |
| Vents                   | 23 air vents                                      |
| Color                   | Pantone, customized                               |
| size/head circumference | M/L (54-58CM)                                     |
| Weight                  | 240g                                              |
| Sample Time             | 3 days                                            |
| MOQ                     | 200pcs                                            |
| Package details         | PP bag+individual color box packing+master carton |