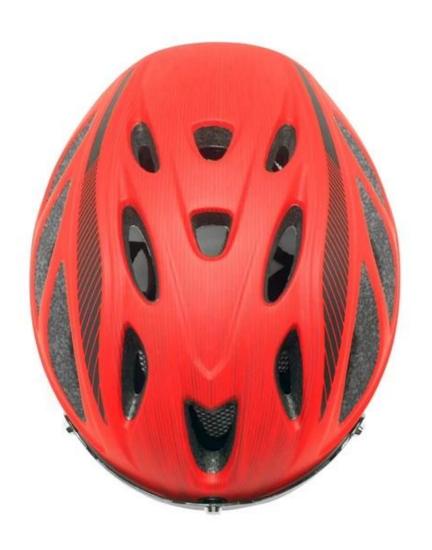

# **Bicycle helmet supplier in china AU-BM12**

## The description of mtb helmet supplier in china:

- Super lightest: only 240g, well-ventilated, with very cooling air tunnel and reasonable aero shape design.
- Three-dimensional duct design: This design is very aerodynamic drag coefficient is small , in the process of riding , people wear more cool.
- In-mold technology, when the helmet by the impact , the entire helmet uniform force.
- The high quality eco-friendly high temperature resistant PC shell & carbon fiber.
- The high density black EPS material is imported from American,
- The bicycle accessories: adjustable chin strap with quick-release buckle; rear lock adjustment; cool comfortable pads;
- Certification: CE-EN1078 certified for impact protection.

## The specification of <u>mtb helmet supplier in china:</u>

| Model No.               | AU-BM12                                           |
|-------------------------|---------------------------------------------------|
| Material                | EPS foam & PC double in-mold technology           |
| Certification           | CE EN1078                                         |
| Vents                   | 23 air vents                                      |
| Color                   | Pantone, customized                               |
| size/head circumference | M/L (54-58CM)                                     |
| Weight                  | 240g                                              |
| Sample Time             | 3 days                                            |
| MOQ                     | 200pcs                                            |
| Package details         | PP bag+individual color box packing+master carton |