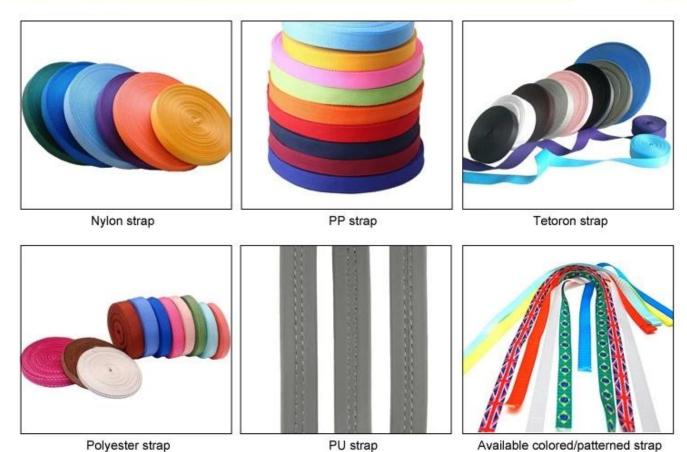

# **Helmet Strap Options**

Various helmet strap embedded parts are available here! According to helmet design, our R&D team can advise anchores that suit your helmet body structure best! In special circumstance, we can customize this part for you!

## **Adjustment System Options**

Breathability and comfort are extremely important, that's why the Manta features Airlite straps which are 15% lighter than a standard helmet strap. Tetoron straps are lighter, stronger and more breathable than a normal helmet strap. They also do not stick to the face as easily when temperatures begin to increase. Fast Adapting System webbing can be easily and continuously tailored to your exact head shape. The helmet stays securely on the head in all situations and the webbing straps are always in the best position.