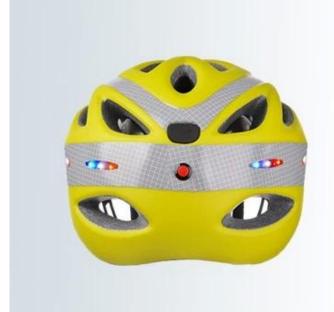

#### (B) The LED instructions for use:

1.LED light bar for the color, the switch is set in the middle of the LED light bar.

2.LED light bar work in three modes:

a. first switch, LED back and forth round flash.

b.The second press the switch, LED overall blinking.

c. third switch, LED full light is not flashing.

3. user adjustment mode according to their own preferences.

## LED THREE WORK MODES

a.First switch, LED back and forth round flash. b.The second press the switch, LED overall blinking. c.Third switch, LED full light is not flashing.

Lithium battery with charging limit voltage of 4.2V.