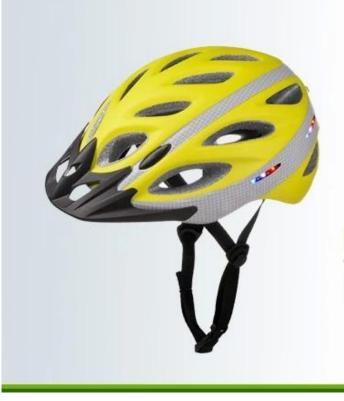

## The detail pictures of bicycle helmet with integrated lights:

**Product Display** 

## **HIGH QUALITY VISOR**

Protecting eyes from bright sunshine and ensuring safety while cycling.