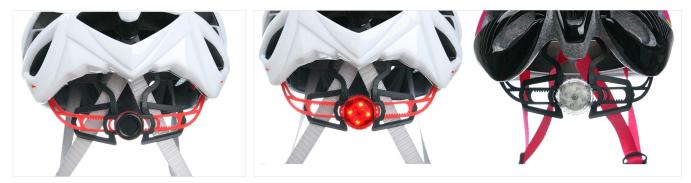

#### (B) The LED instructions for use:

1.LED light bar for the color, the switch is set in the middle of the LED light bar.

2.LED light bar work in three modes:

a. first switch, LED back and forth round flash.

b.The second press the switch, LED overall blinking.

c. third switch, LED full light is not flashing.

3. user adjustment mode according to their own preferences.

## LED THREE WORK MODES

a.First switch, LED back and forth round flash. b.The second press the switch, LED overall blinking. c.Third switch, LED full light is not flashing.

Lithium battery with charging limit voltage of 4.2V.

The Dial of Adjustment can be interchangeable with LED light