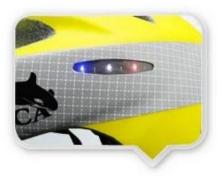

#### (B) The LED instructions for use:

1.LED light bar for the color, the switch is set in the middle of the LED light bar.

2.LED light bar work in three modes:

a. first switch, LED back and forth round flash.

b.The second press the switch, LED overall blinking.

c. third switch, LED full light is not flashing.

3. user adjustment mode according to their own preferences.

## LED THREE WORK MODES

a.First switch, LED back and forth round flash. b.The second press the switch, LED overall blinking. c.Third switch, LED full light is not flashing.

Lithium battery with charging limit voltage of 4.2V.