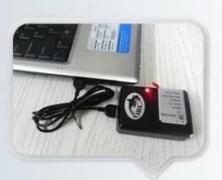

#### (A)Lithium battery charging instructions:

1. Use the charger supporting this product.

2. Charging limit voltage of 4.2V, standard voltage of 3.7V.

3. Charging this product in place of the reach of children.

4. Lithium battery charge for the first 12 hours continuous charging, the battery is exhausted, (repeated charging three times normal) after 3 hours, the normal subsequent use in charging.

5 charging your lithium battery taken out.