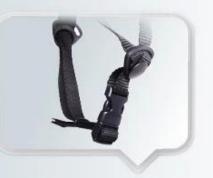

## **NYLON STRAP & CHIN STRAP**

Designed to limit risk of losing helmet during a fall, side strap-adjustment to assist with a proper fit.