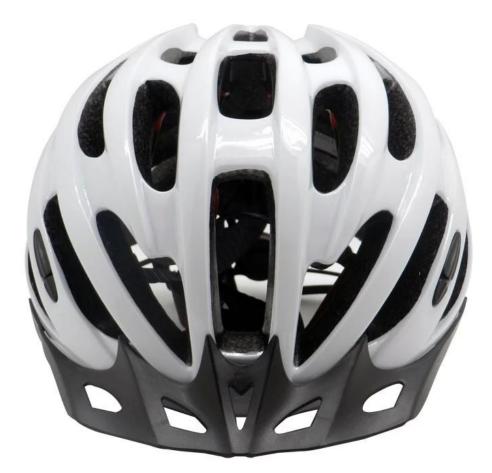

# The specification of cheap mountain bike helmets:

| Model No.               | AU-BM04                                |
|-------------------------|----------------------------------------|
| Material                | EPS foam & PC shell in-mold technology |
| Certification           | CE EN1078                              |
| Vents                   | 24 air vents                           |
| Color                   | Pantone, customized                    |
| size/head circumference | S/M (54-58CM) M/L: (58-62cm)           |

### The description of cheap mountain bike helmets:

- Well-ventilated, with very cooling air tunnel and reasonable aero shape design.

- Three-dimensional duct design: This design is very aerodynamic drag coefficient is small , in the process of riding , people wear more cool.

- In-mold technology, when the helmet by the impact , the entire helmet uniform force.

- Removable brim: Block the sun and block the rain when speed riding.
- The high quality eco-friendly high temperature resistant PC shell.
- The high density black EPS material is imported from American,

- The bicycle accessories: adjustable chin strap with quick-release buckle; rear lock adjustment; cool comfortable pads;

- Certification: CE-EN1078 certified for impact protection,