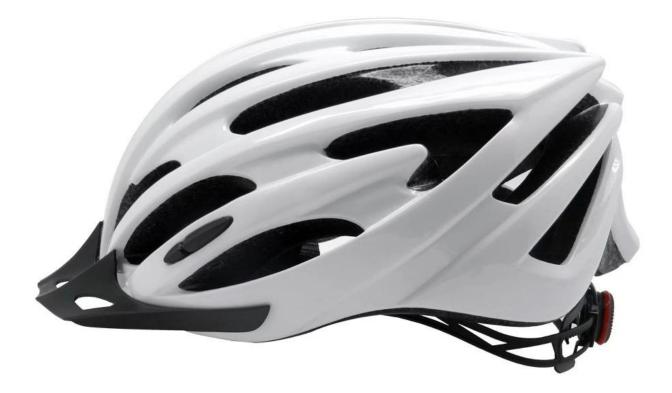

# The specification of cheap mountain bike helmets:

| Model No.               | AU-BM04                                |
|-------------------------|----------------------------------------|
| Material                | EPS foam & PC shell in-mold technology |
| Certification           | CE EN1078                              |
| Vents                   | 24 air vents                           |
| Color                   | Pantone, customized                    |
| size/head circumference | S/M (54-58CM) M/L: (58-62cm)           |

### The description of cheap mountain bike helmets:

- Well-ventilated, with very cooling air tunnel and reasonable aero shape design.

- Three-dimensional duct design: This design is very aerodynamic drag coefficient is small , in the process of riding , people wear more cool.

- In-mold technology, when the helmet by the impact , the entire helmet uniform force.

- Removable brim: Block the sun and block the rain when speed riding.
- The high quality eco-friendly high temperature resistant PC shell.
- The high density black EPS material is imported from American,

- The bicycle accessories: adjustable chin strap with quick-release buckle; rear lock adjustment; cool comfortable pads;

- Certification: CE-EN1078 certified for impact protection,