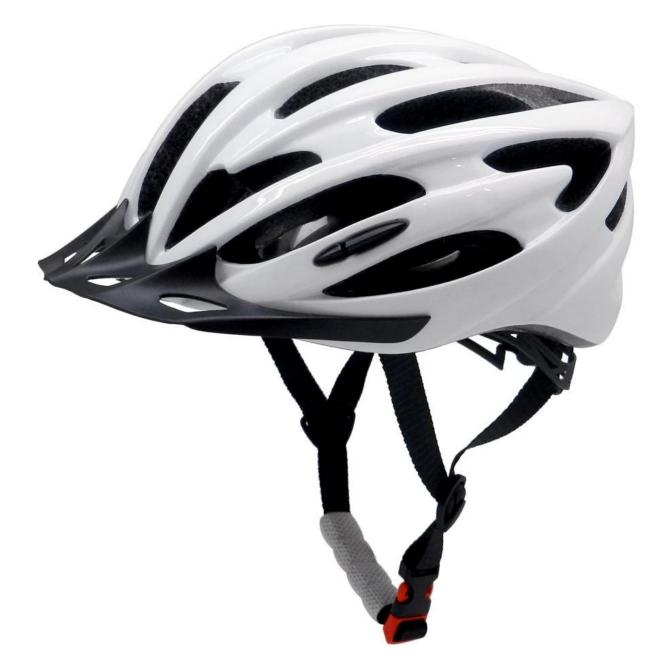

# Bicycle helmets for adults,safety bicycle helmet for cycling AU-BM04

# The specification of cheap mountain bike helmets:

| Model No.               | AU-BM04                                |
|-------------------------|----------------------------------------|
| Material                | EPS foam & PC shell in-mold technology |
| Certification           | CE EN1078                              |
| Vents                   | 24 air vents                           |
| Color                   | Pantone, customized                    |
| size/head circumference | S/M (54-58CM) M/L: (58-62cm)           |

### The description of cheap mountain bike helmets:

- Well-ventilated, with very cooling air tunnel and reasonable aero shape design.

- Three-dimensional duct design: This design is very aerodynamic drag coefficient is small , in the process of riding , people wear more cool.

- In-mold technology, when the helmet by the impact , the entire helmet uniform force.

- Removable brim: Block the sun and block the rain when speed riding.
- The high quality eco-friendly high temperature resistant PC shell.
- The high density black EPS material is imported from American,

- The bicycle accessories: adjustable chin strap with quick-release buckle; rear lock adjustment; cool comfortable pads;

- Certification: CE-EN1078 certified for impact protection,