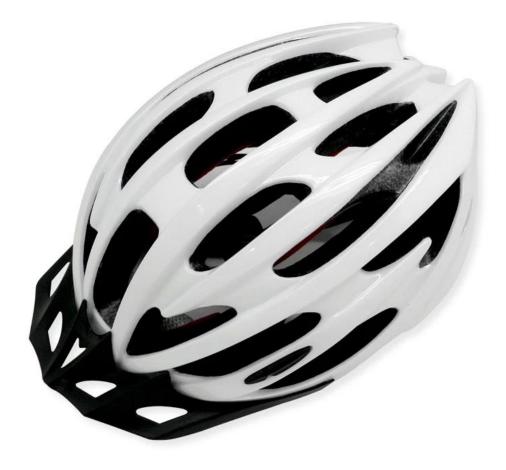

# The specification of cheap mountain bike helmets:

| Model No.               | AU-BM04                                |
|-------------------------|----------------------------------------|
| Material                | EPS foam & PC shell in-mold technology |
| Certification           | CE EN1078                              |
| Vents                   | 24 air vents                           |
| Color                   | Pantone, customized                    |
| size/head circumference | S/M (54-58CM) M/L: (58-62cm)           |

### The description of cheap mountain bike helmets:

- Well-ventilated, with very cooling air tunnel and reasonable aero shape design.

- Three-dimensional duct design: This design is very aerodynamic drag coefficient is small , in the process of riding , people wear more cool.

- In-mold technology, when the helmet by the impact , the entire helmet uniform force.

- Removable brim: Block the sun and block the rain when speed riding.
- The high quality eco-friendly high temperature resistant PC shell.
- The high density black EPS material is imported from American,

- The bicycle accessories: adjustable chin strap with quick-release buckle; rear lock adjustment; cool comfortable pads;

- Certification: CE-EN1078 certified for impact protection,