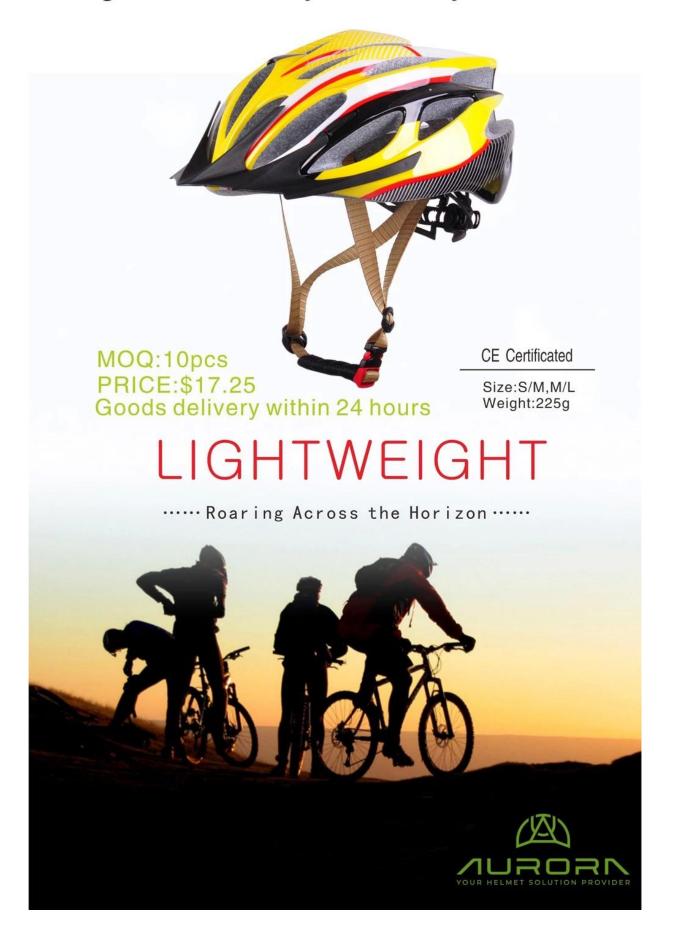

# High Price/Quality Ratio Bicycle Helmet

## The specification of bicycle helmet:

| Model No.               | AU-BM06                                          |
|-------------------------|--------------------------------------------------|
| Material                | EPS foam & PC shell in-mold technology           |
| Certification           | CE EN1078                                        |
| Vents                   | 24 air vents                                     |
| Color                   | Pantone, customized                              |
| size/head circumference | S/M (54-59CM) M/L: (58-62cm)                     |
| Weight                  | 225g                                             |
| Sample Time             | 7 days                                           |
| MOQ                     | 300pcs                                           |
| Package details         | PP bag+individual color box packing+mastercarton |

## The description of bicycle helmet:

- Well-ventilated, with very cooling air tunnel and reasonable aero shape design.
- Three-dimensional duct design: This design is very aerodynamic drag coefficient is small , in the process of riding , people wear more cool.
- In-mold technology, when the helmet by the impact , the entire helmet uniform force.
- Removable brim: Block the sun and block the rain when speed riding.
- The high quality eco-friendly high temperature resistant PC shell.
- The high density black EPS material is imported from American,
- The bicycle accessories: adjustable chin strap with quick-release buckle; rear lock adjustment; cool comfortable pads;
- Certification: CE-EN1078 certified for impact protection,