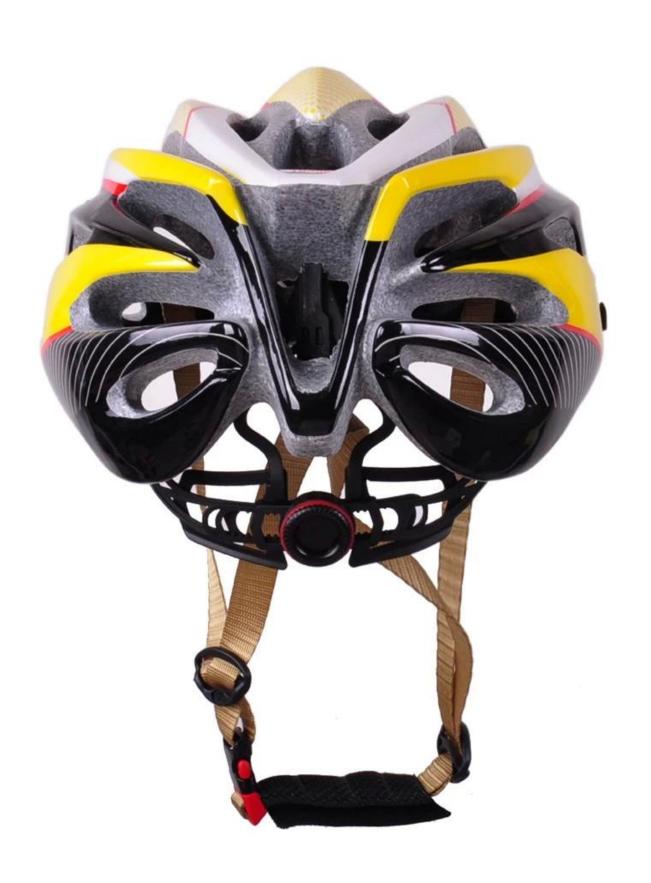

## The description of bicycle helmet:

- Well-ventilated, with very cooling air tunnel and reasonable aero shape design.
- Three-dimensional duct design: This design is very aerodynamic drag coefficient is small , in the process of riding , people wear more cool.
- In-mold technology, when the helmet by the impact , the entire helmet uniform force.
- Removable brim: Block the sun and block the rain when speed riding.
- The high quality eco-friendly high temperature resistant PC shell.
- The high density black EPS material is imported from American,
- The bicycle accessories: adjustable chin strap with quick-release buckle; rear lock adjustment; cool comfortable pads;
- Certification: CE-EN1078 certified for impact protection,

## The detail pictures of clearance bike helmets: