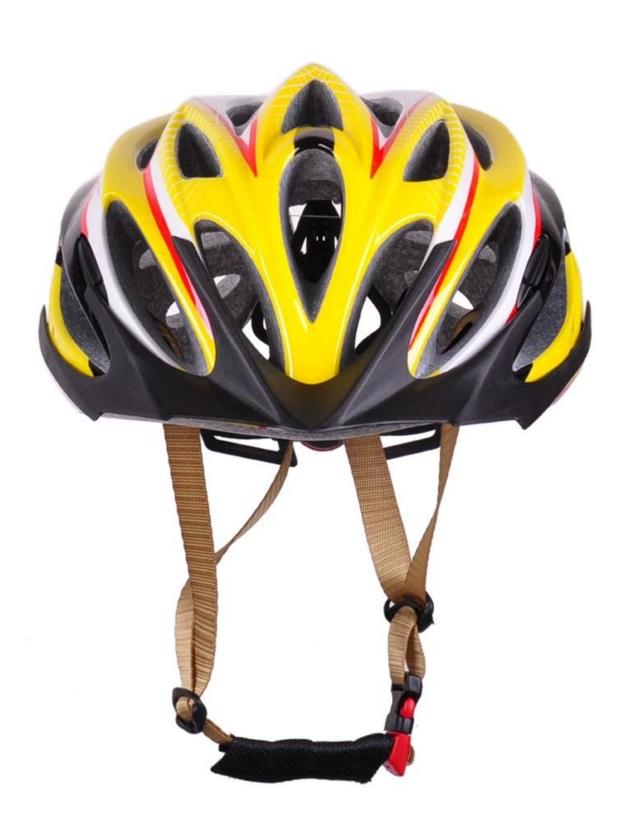

## The description of bicycle helmet:

- Well-ventilated, with very cooling air tunnel and reasonable aero shape design.
- Three-dimensional duct design: This design is very aerodynamic drag coefficient is small , in the process of riding , people wear more cool.
- In-mold technology, when the helmet by the impact , the entire helmet uniform force.
- Removable brim: Block the sun and block the rain when speed riding.
- The high quality eco-friendly high temperature resistant PC shell.
- The high density black EPS material is imported from American,
- The bicycle accessories: adjustable chin strap with quick-release buckle; rear lock adjustment; cool comfortable pads;
- Certification: CE-EN1078 certified for impact protection,

## The detail pictures of clearance bike helmets: