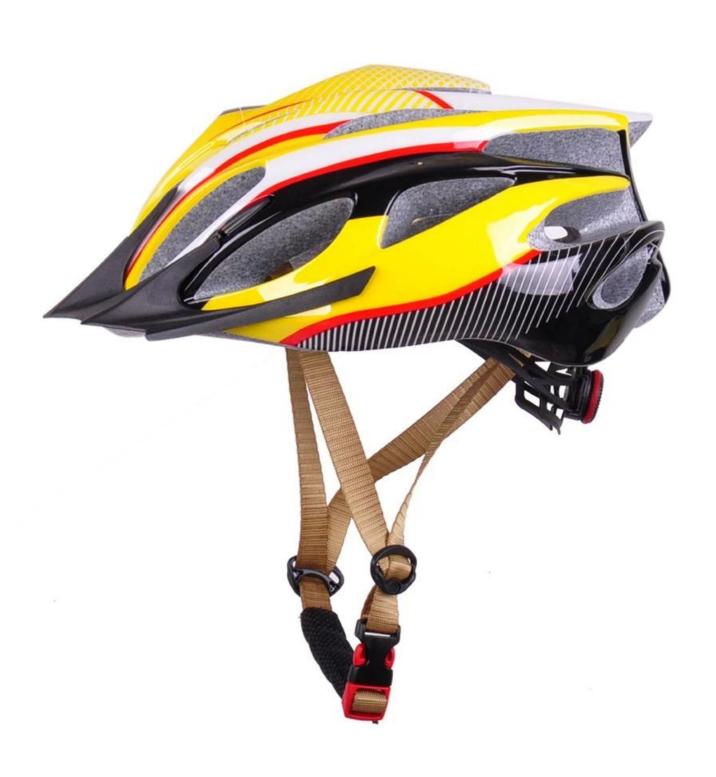

## The detail pictures of clearance bike helmets:

## The description of bicycle helmet:

- Well-ventilated, with very cooling air tunnel and reasonable aero shape design.
- Three-dimensional duct design: This design is very aerodynamic drag coefficient is small , in the process of riding , people wear more cool.
- In-mold technology, when the helmet by the impact , the entire helmet uniform force.
- Removable brim: Block the sun and block the rain when speed riding.
- The high quality eco-friendly high temperature resistant PC shell.
- The high density black EPS material is imported from American,
- The bicycle accessories: adjustable chin strap with quick-release buckle; rear lock adjustment; cool comfortable pads;
- Certification: CE-EN1078 certified for impact protection,