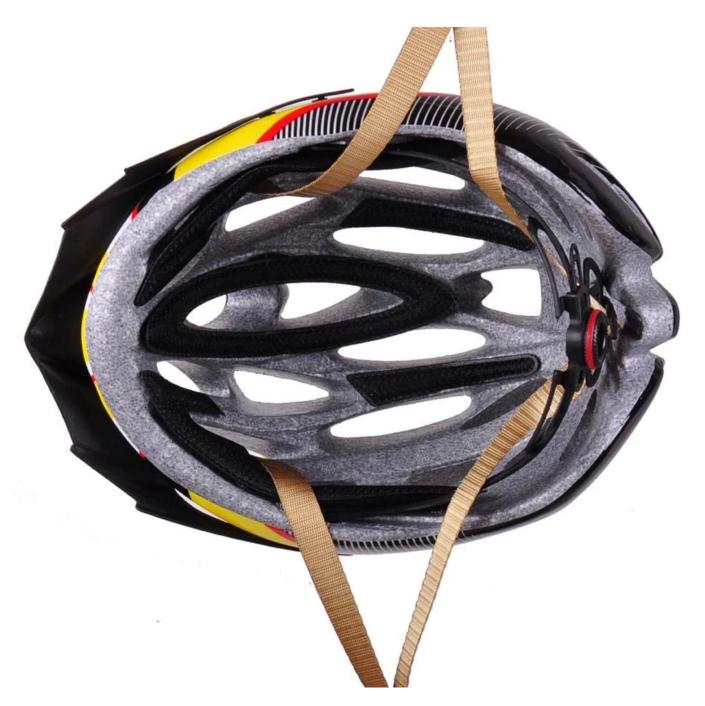

## The description of bicycle helmet:

- Well-ventilated, with very cooling air tunnel and reasonable aero shape design.
- Three-dimensional duct design: This design is very aerodynamic drag coefficient is small , in the process of riding , people wear more cool.
- In-mold technology, when the helmet by the impact , the entire helmet uniform force.
- Removable brim: Block the sun and block the rain when speed riding.
- The high quality eco-friendly high temperature resistant PC shell.
- The high density black EPS material is imported from American,
- The bicycle accessories: adjustable chin strap with quick-release buckle; rear lock adjustment; cool comfortable pads;
- Certification: CE-EN1078 certified for impact protection,

## The detail pictures of clearance bike helmets: