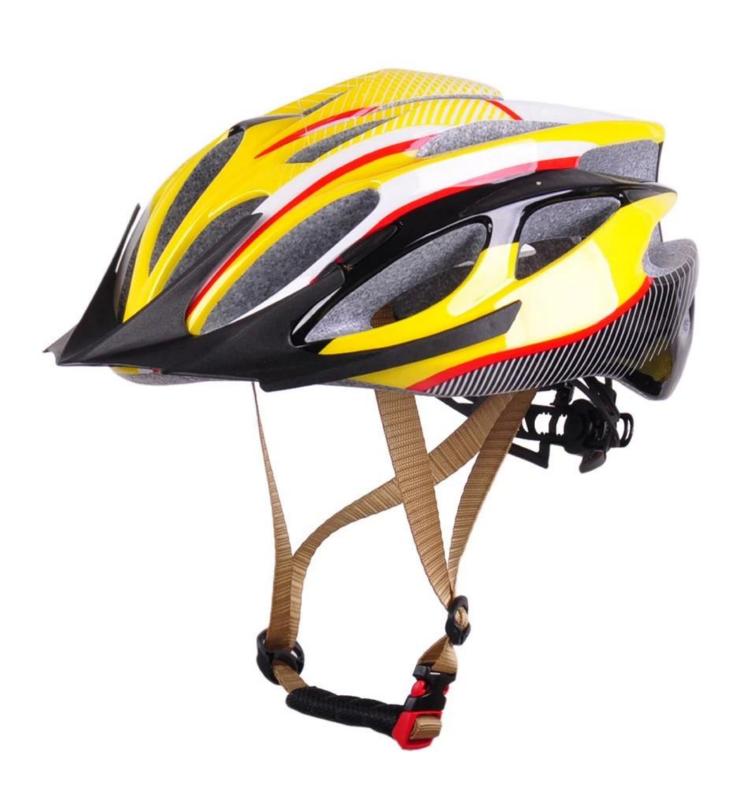

## The detail pictures of clearance bike helmets:

## The description of bicycle helmet:

- Well-ventilated, with very cooling air tunnel and reasonable aero shape design.
- Three-dimensional duct design: This design is very aerodynamic drag coefficient is small , in the process of riding , people wear more cool.
- In-mold technology, when the helmet by the impact , the entire helmet uniform force.
- Removable brim: Block the sun and block the rain when speed riding.
- The high quality eco-friendly high temperature resistant PC shell.
- The high density black EPS material is imported from American,
- The bicycle accessories: adjustable chin strap with quick-release buckle; rear lock adjustment; cool comfortable pads;
- Certification: CE-EN1078 certified for impact protection,