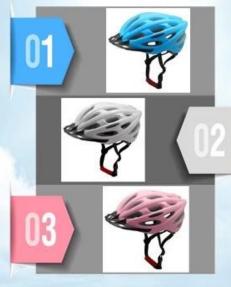

# Most Cost Effective in-mold MTB helmet -- 8.50USD.



## Other colors:



CE Certificated Size: S/M;M/L;L/XL Weight: 256g

#### **Factory Facilities**



1) Foam material-import from US, Austria...



2) Steam boiler—3 sets, one is 6 ton, the other is 10 ton



3) Automatic molding machine—80 sets



4) Screen printing machine from Germany



5) Test Lab-We work intensively with the third party test lab-SGS



## The description of latest bike helmets:

- Well-ventilated, with very cooling air tunnel and reasonable aero shape design.
- Three-dimensional duct design: This design is very aerodynamic drag coefficient is small , in the process of riding , people wear more cool.
- In-mold technology, when the helmet by the impact, the entire helmet uniform force.
- Removable brim: Block the sun and block the rain when speed riding.
- The high quality eco-friendly h