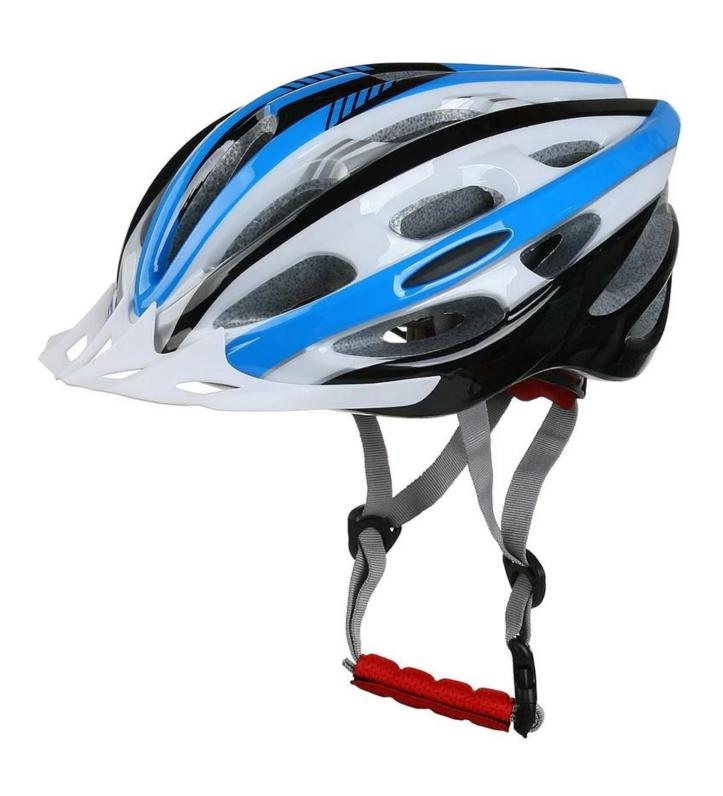

# Most Cost Effective in-mold MTB helmet -- 8.50USD.

## Other colors:

CE Certificated Size: S/M;M/L;L/XL Weight: 256g

## The specification of latest bike helmets:

| Model No.               | AU-BD03 latest bike helmets                      |
|-------------------------|--------------------------------------------------|
| Material                | EPS foam & PC shell in-mold technology           |
| Certification           | CE EN1078                                        |
| Vents                   | 24 air vents                                     |
| Color                   | Pantone, customized                              |
| size/head circumference | M/L: 54-60cm                                     |
| Weight                  | 230g                                             |
| Sample Time             | 7 days                                           |
| MOQ                     | 300pcs                                           |
| Package details         | PP bag+individual color box packing+mastercarton |