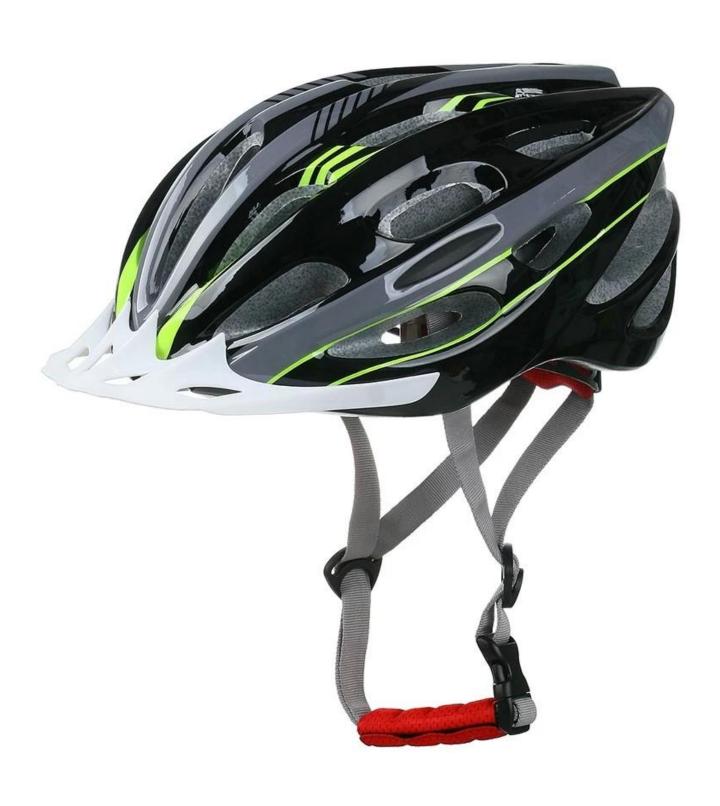

# Most Cost Effective in-mold MTB helmet -- 8.50USD.

## Other colors:

CE Certificated Size: S/M;M/L;L/XL Weight: 256g

## The description of latest bike helmets:

- Well-ventilated, with very cooling air tunnel and reasonable aero shape design.
- Three-dimensional duct design: This design is very aerodynamic drag coefficient is small , in the process of riding , people wear more cool.
- In-mold technology, when the helmet by the impact, the entire helmet uniform force.
- Removable brim: Block the sun and block the rain when speed riding.
- The high quality eco-friendly high temperature resistant PC shell.
- The high density black EPS material is imported from American,
- The bicycle accessories: adjustable chin strap with quick-release buckle; rear lock adjustment; cool comfortable pads;
- Certification: CE-EN1078 certified for impact protection,

## The specification of latest bike helmets:

| Model No.               | AU-BD03 latest bike helmets                      |
|-------------------------|--------------------------------------------------|
| Material                | EPS foam & PC shell in-mold technology           |
| Certification           | CE EN1078                                        |
| Vents                   | 24 air vents                                     |
| Color                   | Pantone, customized                              |
| size/head circumference | M/L: 54-60cm                                     |
| Weight                  | 230g                                             |
| Sample Time             | 7 days                                           |
| MOQ                     | 300pcs                                           |
| Package details         | PP bag+individual color box packing+mastercarton |