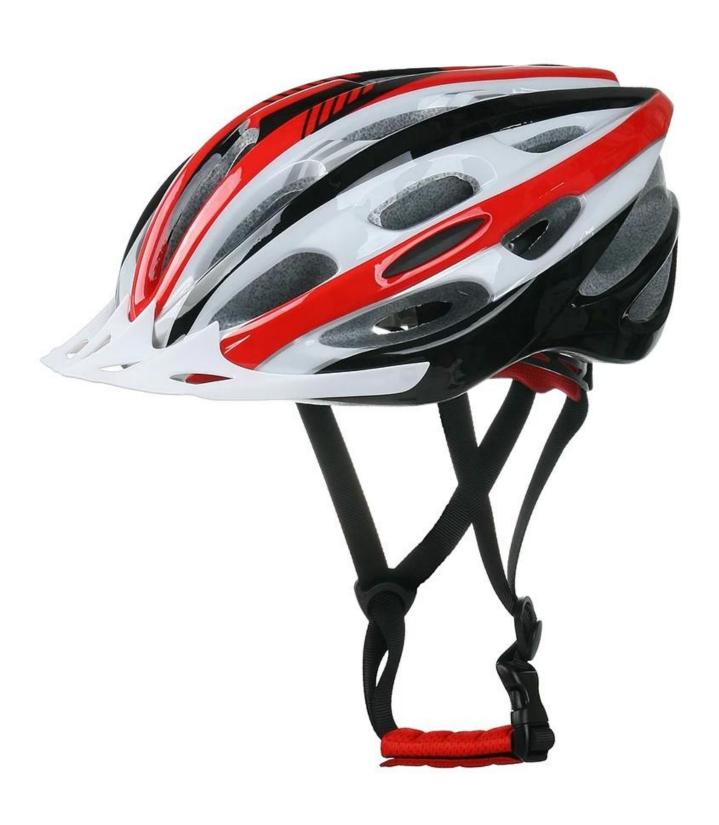

## Other colors:

CE Certificated Size: S/M;M/L;L/XL Weight: 256g

## The description of latest bike helmets:

- Well-ventilated, with very cooling air tunnel and reasonable aero shape design.
- Three-dimensional duct design: This design is very aerodynamic drag coefficient is small , in the process of riding , people wear more cool.
- In-mold technology, when the helmet by the impact, the entire helmet uniform force.
- Removable brim: Block the sun and block the rain when speed riding.
- The high quality eco-friendly high temperature resistant PC shell.
- The high density black EPS material is imported from American,
- The bicycle accessories: adjustable chin strap with quick-release buckle; rear lock adjustment; cool comfortable pads;
- Certification: CE-EN1078 certified for impact protection,

## The specification of latest bike helmets:

| Model No.               | AU-BD03 latest bike helmets                      |
|-------------------------|--------------------------------------------------|
| Material                | EPS foam & PC shell in-mold technology           |
| Certification           | CE EN1078                                        |
| Vents                   | 24 air vents                                     |
| Color                   | Pantone, customized                              |
| size/head circumference | M/L: 54-60cm                                     |
| Weight                  | 230g                                             |
| Sample Time             | 7 days                                           |
| MOQ                     | 300pcs                                           |
| Package details         | PP bag+individual color box packing+mastercarton |