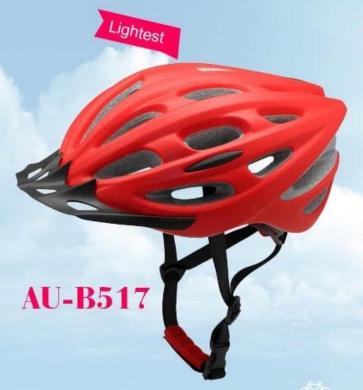

# Most Cost Effective in-mold MTB helmet -- 8.50USD.

## Other colors:

CE Certificated Size: S/M;M/L;L/XL Weight: 256g