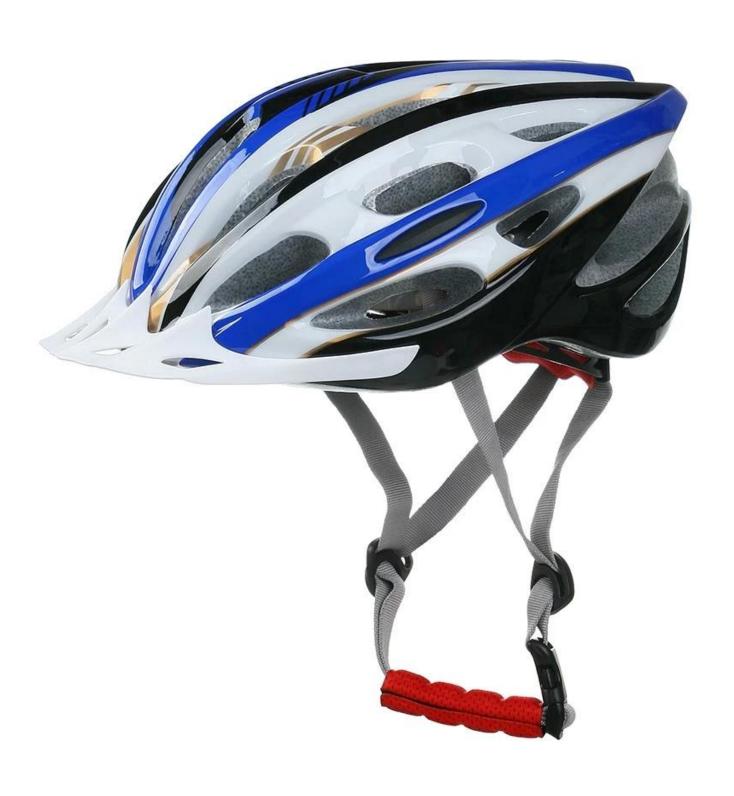

## Other colors:

CE Certificated Size: S/M;M/L;L/XL Weight: 256g

## The description of latest bike helmets:

- Well-ventilated, with very cooling air tunnel and reasonable aero shape design.
- Three-dimensional duct design: This design is very aerodynamic drag coefficient is small , in the process of riding , people wear more cool.
- In-mold technology, when the helmet by the impact, the entire helmet uniform force.
- Removable brim: Block the sun and block the rain when speed riding.
- The high quality eco-friendly high temperature resistant PC shell.
- The high density black EPS material is imported from American,
- The bicycle accessories: adjustable chin strap with quick-release buckle; rear lock adjustment; cool comfortable pads;
- Certification: CE-EN1078 certified for impact protection,

## The specification of latest bike helmets:

| Model No.               | AU-BD03 latest bike helmets                      |
|-------------------------|--------------------------------------------------|
| Material                | EPS foam & PC shell in-mold technology           |
| Certification           | CE EN1078                                        |
| Vents                   | 24 air vents                                     |
| Color                   | Pantone, customized                              |
| size/head circumference | M/L: 54-60cm                                     |
| Weight                  | 230g                                             |
| Sample Time             | 7 days                                           |
| MOQ                     | 300pcs                                           |
| Package details         | PP bag+individual color box packing+mastercarton |