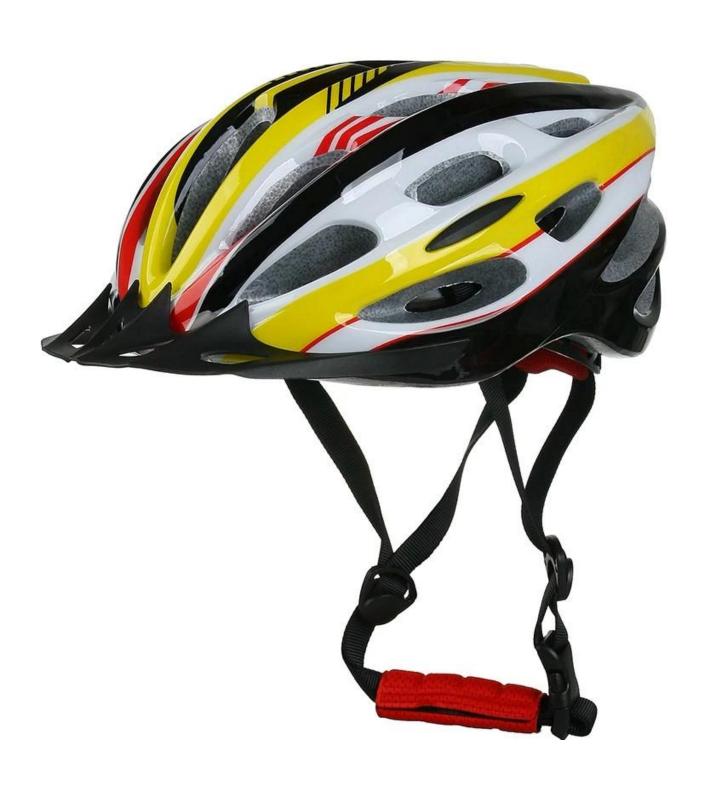

# Most Cost Effective in-mold MTB helmet -- 8.50USD.

## Other colors:

CE Certificated Size: S/M;M/L;L/XL Weight: 256g

## The specification of latest bike helmets:

| Model No.               | AU-BD03 latest bike helmets                      |
|-------------------------|--------------------------------------------------|
| Material                | EPS foam & PC shell in-mold technology           |
| Certification           | CE EN1078                                        |
| Vents                   | 24 air vents                                     |
| Color                   | Pantone, customized                              |
| size/head circumference | M/L: 54-60cm                                     |
| Weight                  | 230g                                             |
| Sample Time             | 7 days                                           |
| MOQ                     | 300pcs                                           |
| Package details         | PP bag+individual color box packing+mastercarton |