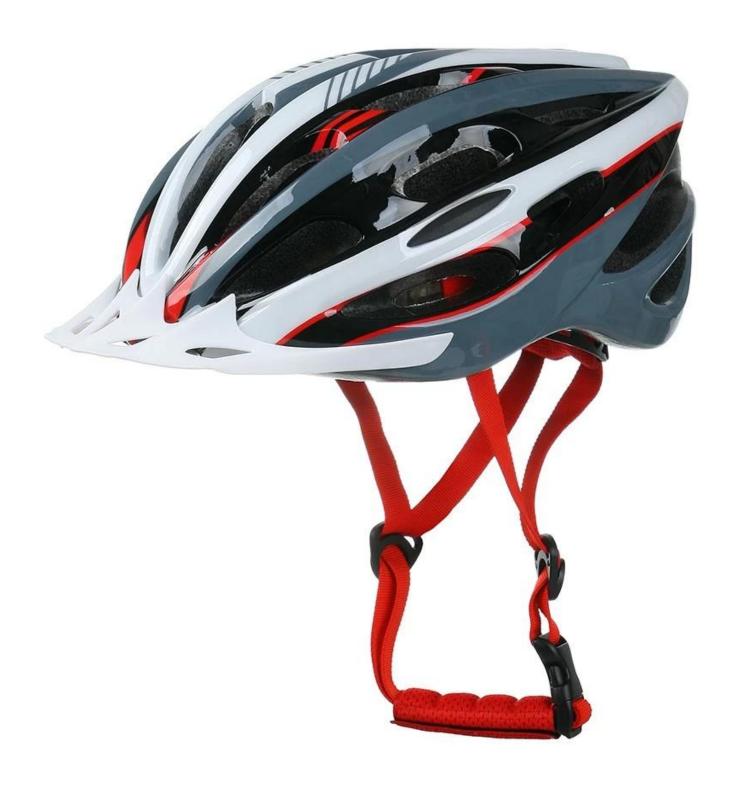

## Other colors:

CE Certificated Size: S/M;M/L;L/XL Weight: 256g

## The description of latest bike helmets:

- Well-ventilated, with very cooling air tunnel and reasonable aero shape design.
- Three-dimensional duct design: This design is very aerodynamic drag coefficient is small , in the process of riding , people wear more cool.
- In-mold technology, when the helmet by the impact, the entire helmet uniform force.
- Removable brim: Block the sun and block the rain when speed riding.
- The high quality eco-friendly high temperature resistant PC shell.
- The high density black EPS material is imported from American,
- The bicycle accessories: adjustable chin strap with quick-release buckle; rear lock adjustment; cool comfortable pads;
- Certification: CE-EN1078 certified for impact protection,

## The specification of latest bike helmets:

| Model No.               | AU-BD03 latest bike helmets                      |
|-------------------------|--------------------------------------------------|
| Material                | EPS foam & PC shell in-mold technology           |
| Certification           | CE EN1078                                        |
| Vents                   | 24 air vents                                     |
| Color                   | Pantone, customized                              |
| size/head circumference | M/L: 54-60cm                                     |
| Weight                  | 230g                                             |
| Sample Time             | 7 days                                           |
| MOQ                     | 300pcs                                           |
| Package details         | PP bag+individual color box packing+mastercarton |