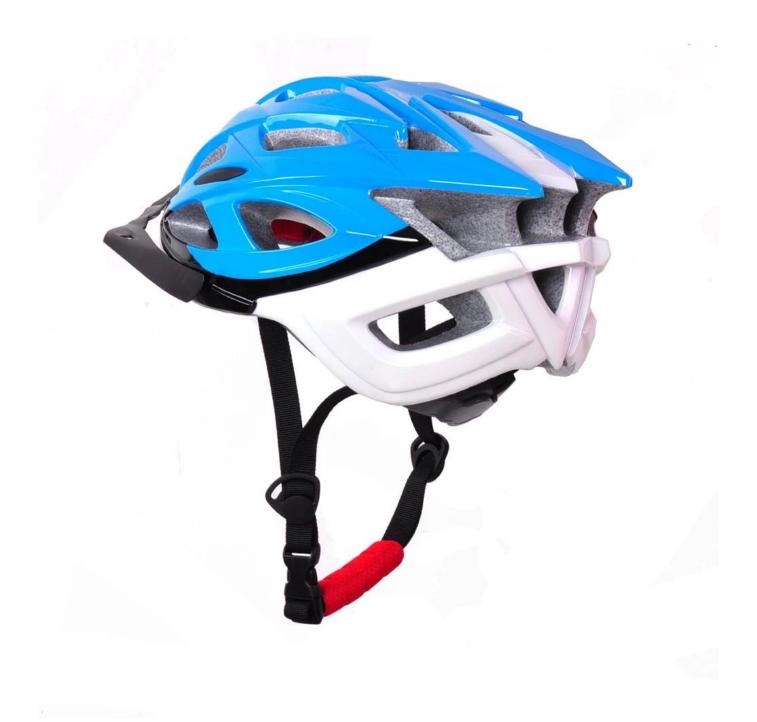

------------------------------------|
| Material                | EPS foam & PC shell in-mold technology           |
| Certification           | CE EN1078                                        |
| Vents                   | 22 air vents                                     |
| Color                   | Pantone, customized                              |
| size/head circumference | M (52-58CM) L (54-61CM)                          |
| Weight                  | 305g                                             |
| Sample Time             | 7 days                                           |
| MOQ                     | 300pcs                                           |
| Package details         | PP bag+individual color box packing+mastercarton |

### The detail pictures of mens cycle helmets:











#### **Packagaing information**

Items per Carton: 12 Pieces/Carton Package Measurements: 73X58X35 cm Gross Weight: 6.50 kg Package Type: 1PCS/PP bag wth color box, 12 PCS PER BROWN CARTON

#### Packaging



Items per Carton: 12 Pieces/Carton Package Measurements: 73X58X35 cm Gross Weight: 6.50 kg Package Type: 1PCS/PP bag wth color box, 12 PCS PER BROWN CARTON



The head circumference knowledge of climbing helmet:

#### **European Headform:**

An Oval shaped helmet is designed for a rider's head with a dimension which is considerably fit for Europeans.

#### **Generic headform:**

A generic headform helmet is designed for a rider's head with a dimension which is slightly longer front-toback than its side-to-side measurement.

#### Asian headform:

A Round shaped helmet is designe