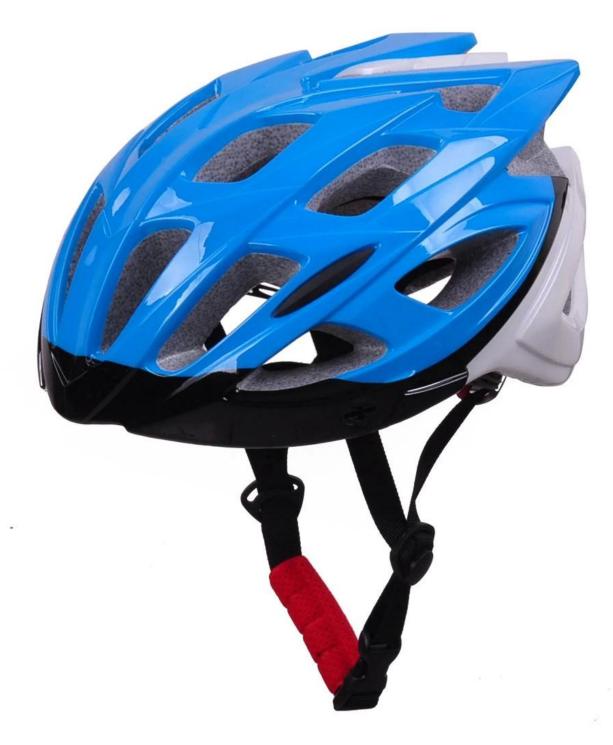

# **Bike helmet for men, helmets for bike riding BM02**

# The description of mens cycle helmets:

- Well-ventilated, with very cooling air tunnel and reasonable aero shape design.

- Three-dimensional duct design: This design is very aerodynamic drag coefficient is small , in the process of riding , people wear more cool.

- In-mold technology, when the helmet by the impact , the entire helmet uniform force.
- Removable brim: Block the sun and block the rain when speed riding.

- The high quality eco-friendly high temperature resistant PC shell.
- The high density black EPS material is imported from American,

- The bicycle accessories: adjustable chin strap with quick-release buckle; rear lock adjustment; cool comfortable pads;

- Certification: CE-EN1078 certified for impact protection,