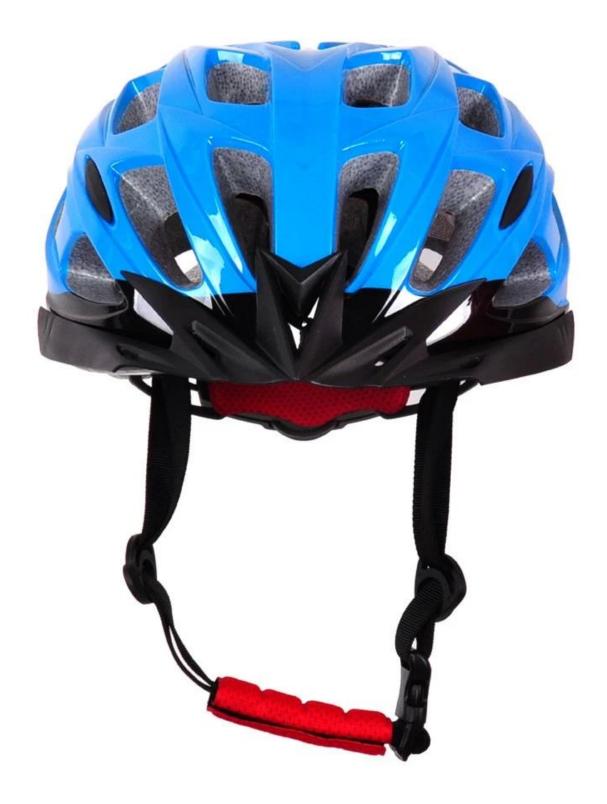

# The description of mens cycle helmets:

- Well-ventilated, with very cooling air tunnel and reasonable aero shape design.

- Three-dimensional duct design: This design is very aerodynamic drag coefficient is small , in the process of riding , people wear more cool.

- In-mold technology, when the helmet by the impact , the entire helmet uniform force.
- Removable brim: Block the sun and block the rain when speed riding.

- The high quality eco-friendly high temperature resistant PC shell.
- The high density black EPS material is imported from American,

- The bicycle accessories: adjustable chin strap with quick-release buckle; rear lock adjustment; cool comfortable pads;

- Certification: CE-EN1078 certified for impact protection,