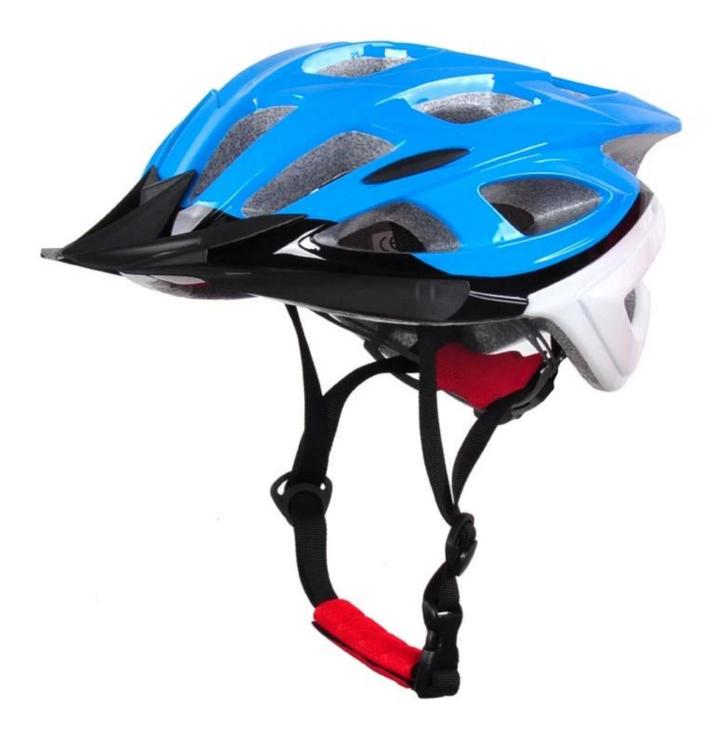

----------------------------------|
| Material                | EPS foam & PC shell in-mold technology           |
| Certification           | CE EN1078                                        |
| Vents                   | 22 air vents                                     |
| Color                   | Pantone, customized                              |
| size/head circumference | M (52-58CM) L (54-61CM)                          |
| Weight                  | 305g                                             |
| Sample Time             | 7 days                                           |
| MOQ                     | 300pcs                                           |
| Package details         | PP bag+individual color box packing+mastercarton |

### The detail pictures of mens cycle helmets:











#### **Packagaing information**

Items per Carton: 12 Pieces/Carton Package Measurements: 73X58X35 cm Gross Weight: 6.50 kg Package Type: 1PCS/PP bag wth color box, 12 PCS PER BROWN CARTON

#### Packaging



Items per Carton: 12 Pieces/Carton Package Measurements: 73X58X35 cm Gross Weight: 6.50 kg Package Type: 1PCS/PP bag wth color box, 12 PCS PER BROWN CARTON



The head circumference knowledge of climbing helmet:

#### **European Headform:**

An Oval shaped helmet is designed for a rider's head with a dimension which is considerably fit for Europeans.

#### **Generic headform:**

A generic headform helmet is designed for a rider's head with a dimension which is slightly longer front-toback than its side-to-side measurement.

#### Asian headform:

A Round shaped helmet is designed