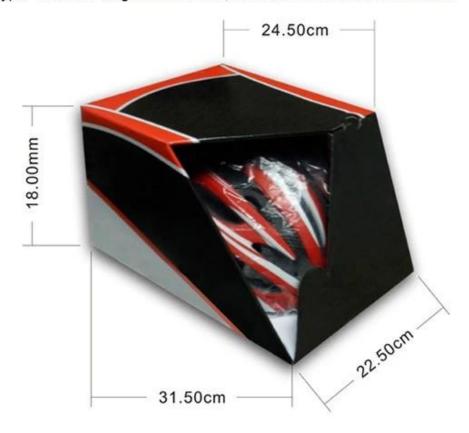

#### **Packagaing information**

Items per Carton: 12 Pieces/Carton Package Measurements: 73X58X35 cm Gross Weight: 6.50 kg Package Type: 1PCS/PP bag wth color box, 12 PCS PER BROWN CARTON

#### Packaging

Items per Carton: 12 Pieces/Carton Package Measurements: 73X58X35 cm Gross Weight: 6.50 kg Package Type: 1PCS/PP bag wth color box, 12 PCS PER BROWN CARTON

The head circumference knowledge of climbing helmet: