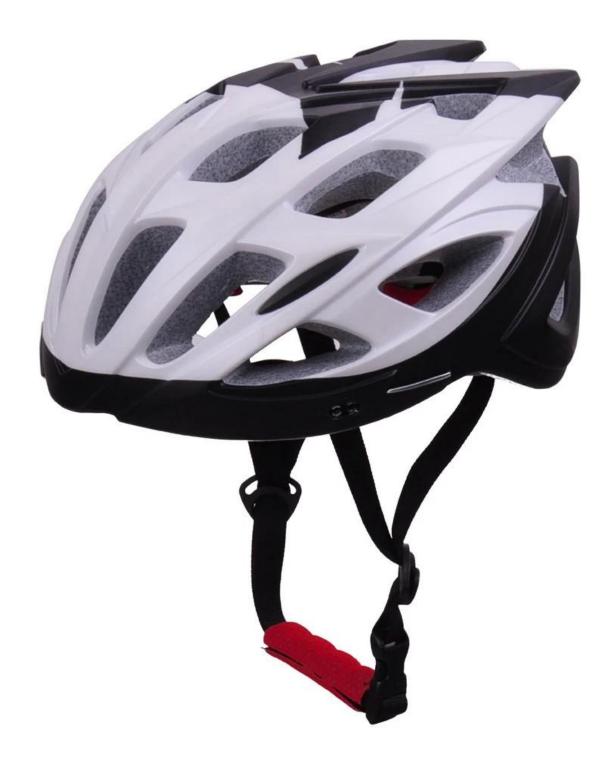

--------------------------------------|
| Material                | EPS foam & PC shell in-mold technology           |
| Certification           | CE EN1078                                        |
| Vents                   | 22 air vents                                     |
| Color                   | Pantone, customized                              |
| size/head circumference | M (52-58CM) L (54-61CM)                          |
| Weight                  | 305g                                             |
| Sample Time             | 7 days                                           |
| MOQ                     | 300pcs                                           |
| Package details         | PP bag+individual color box packing+mastercarton |

### The detail pictures of mens cycle helmets:











#### **Packagaing information**

Items per Carton: 12 Pieces/Carton Package Measurements: 73X58X35 cm Gross Weight: 6.50 kg Package Type: 1PCS/PP bag wth color box, 12 PCS PER BROWN CARTON

#### Packaging



Items per Carton: 12 Pieces/Carton Package Measurements: 73X58X35 cm Gross Weight: 6.50 kg Package Type: 1PCS/PP bag wth color box, 12 PCS PER BROWN CARTON



The head circumference knowledge of climbing helmet:

#### **European Headform:**

An Oval shaped helmet is designed for a rider's head with a dimension which is considerably fit for Europeans.

#### **Generic headform:**

A generic headform helmet is designed for a rider's head with a dimension which is slightly longer front-toback than its side-to-side measurement.

#### Asian headform:

A Round shaped helmet is desig