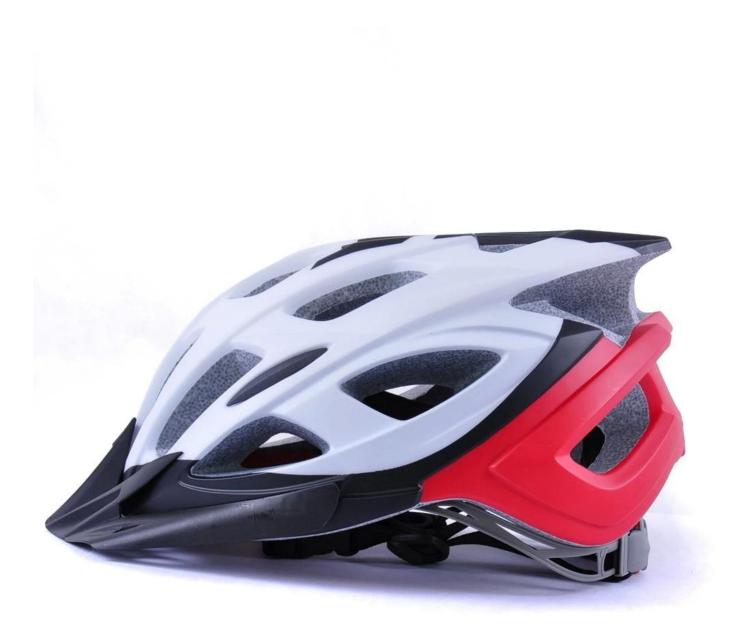

------------------------------|
| Material                | EPS foam & PC shell in-mold technology           |
| Certification           | CE EN1078                                        |
| Vents                   | 22 air vents                                     |
| Color                   | Pantone, customized                              |
| size/head circumference | M (52-58CM) L (54-61CM)                          |
| Weight                  | 305g                                             |
| Sample Time             | 7 days                                           |
| MOQ                     | 300pcs                                           |
| Package details         | PP bag+individual color box packing+mastercarton |

### The detail pictures of mens cycle helmets:











#### **Packagaing information**

Items per Carton: 12 Pieces/Carton Package Measurements: 73X58X35 cm Gross Weight: 6.50 kg Package Type: 1PCS/PP bag wth color box, 12 PCS PER BROWN CARTON

#### Packaging



Items per Carton: 12 Pieces/Carton Package Measurements: 73X58X35 cm Gross Weight: 6.50 kg Package Type: 1PCS/PP bag wth color box, 12 PCS PER BROWN CARTON



The head circumference knowledge of climbing helmet:

#### **European Headform:**

An Oval shaped helmet is designed for a rider's head with a dimension which is considerably fit for Europeans.

#### **Generic headform:**

A generic headform helmet is designed for a rider's head with a dimension which is slightly longer front-toback than its side-to-side measurement.

#### Asian headform:

A Round shaped helmet is designed for