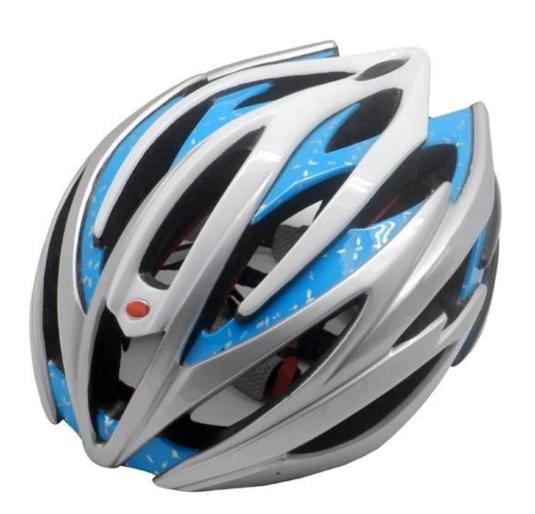

| EPS (Expanded Polystyrene) + PC (Polycarbonate) Shell |
| Certification           | CE EN1078                                             |
| Vents                   | 23 air vents                                          |
| Color                   | Pantone, customized                                   |
| size/head circumference | S/M (54-58CM) M/L (58-62CM)                           |
| Weight                  | 270g                                                  |
| Sample Time             | 7 days                                                |
| MOQ                     | 300pcs                                                |
| Package details         | PP bag+individual color box packing+mastercarton      |

# The detail pictures of specialized mountain bike helmets













## The Customized accessories:

There are four different helmet strap buckle for your freely choice:

- Standard ITW brand Nylon helmet buckle
- Traditional helmet buckle
- Patent self-developed magnetic buckle (the comprehensive safety, functionality and great ease of use of helmets with the "one-hand fastener", with strong magnets make them easy to close and open, very convenient and safe).
- Fidlock brand magetic buckle.

Customized varieties colors of helmet accessories for your freely choice:

- Available helmet lockable strap divider in varieties color.
- Available helmet strap buckle in varieties colors.
- Available helmet strap holder in varieties colors.

## **Buckle Options**





Don't be surprised! As a factory with 23-year R&D experience, we have developed a serie