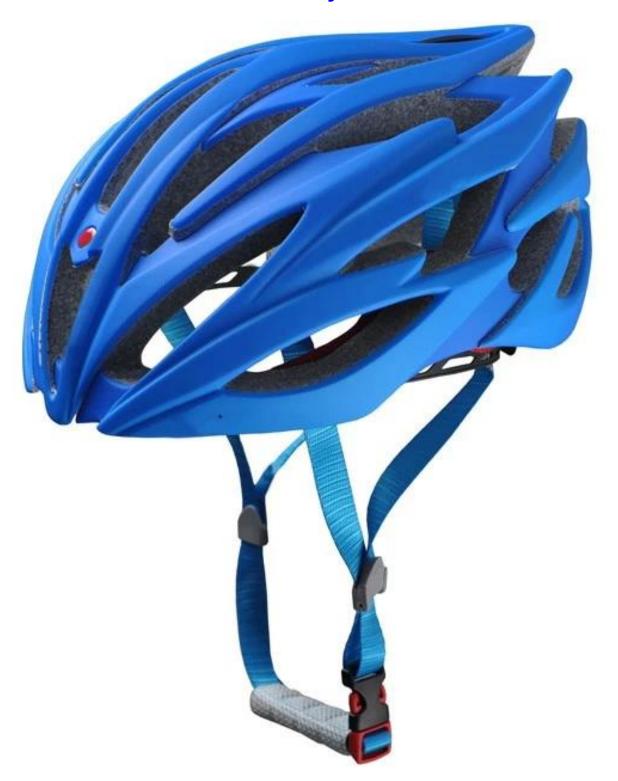

# Bike helmet reviews, boys bike helmet AU-Q8

## The Details of free bike helmets

The dirt bike helmet combines aerodynamic efficiency with strong cooling power. The magnetically-fastened eye shield provides wrap-around eye protection with exceptional optical clarity, and it's easy to flip up or remove when appropriate.

#### **Features**

Optical shield w/ magnetic attachment, Wind tunnel aided design, Removable/washable comfort padding, Featherweight webbing with Slimline buckle.

#### Construction

In-Mold polycarbonate shell with EPS liner

#### Fit System

Aurora patent adjustor

#### Ventilation

20 vents, internal channeling