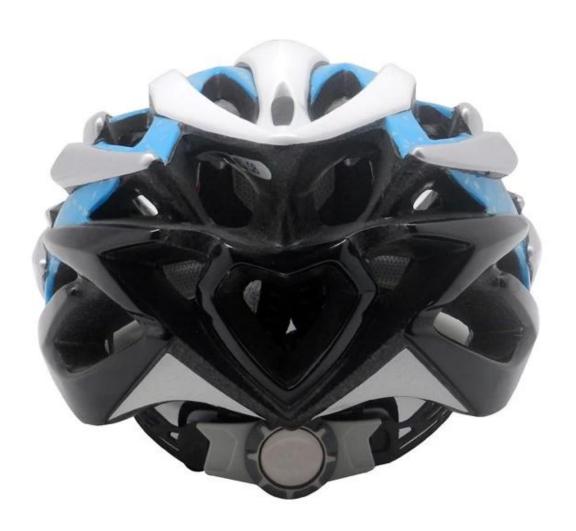

# The detail pictures of specialized mountain bike helmets

## The Details of free bike helmets

The dirt bike helmet combines aerodynamic efficiency with strong cooling power. The magnetically-fastened eye shield provides wrap-around eye protection with exceptional optical clarity, and it's easy to flip up or remove when appropriate.

#### **Features**

Optical shield w/ magnetic attachment, Wind tunnel aided design, Removable/washable comfort padding, Featherweight webbing with Slimline buckle.

#### Ventilation

20 vents, internal channeling