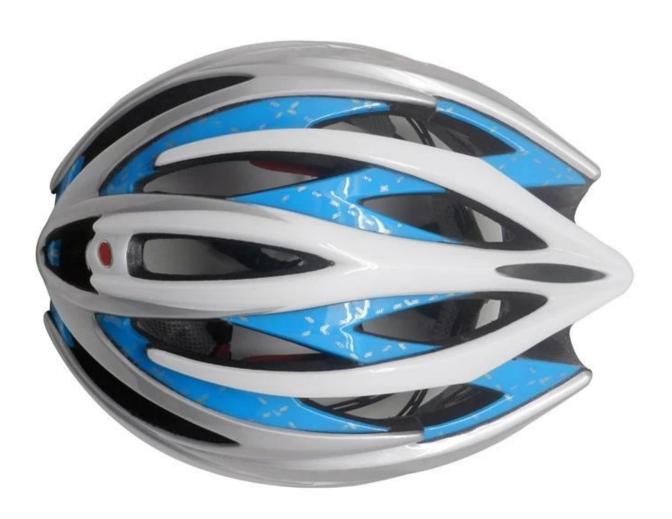

# The detail pictures of specialized mountain bike helmets

## The Details of free bike helmets

The dirt bike helmet combines aerodynamic efficiency with strong cooling power. The magnetically-fastened eye shield provides wrap-around eye protection with exceptional optical clarity, and it's easy to flip up or remove when appropriate.

#### **Features**

Optical shield w/ magnetic attachment, Wind tunnel aided design, Removable/washable comfort padding, Featherweight webbing with Slimline buckle.

#### Ventilation

20 vents, internal channeling