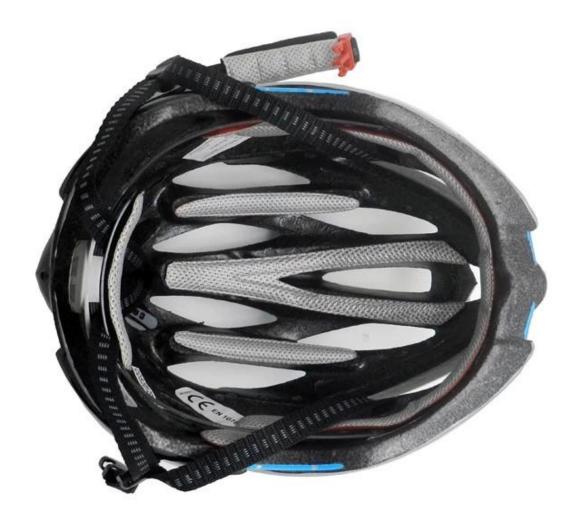

# The detail pictures of specialized mountain bike helmets

## **Adjustment System Options**

There different kinds of inner padding fabric options.

EVA pads: It is closed cell and impervious to water, has resilient feel.

Mesh pads: it can prevent dust and small insect fly into the helmet during wild riding.

Nylon pads: antibacterial and skin-friendly, easy to clean.

Velvet pads: very soft and comfortable feeling.

Cool max pads: very high-end, can keep the hair dry and cool during riding. Low quality pads: easy broken after friction with hair, uncomfortable and hot.

## **Inner Padding Fabric Options**

Breathability and comfort are extremely important, that's why the Manta features Airlite straps which are 15% lighter than a standard helmet strap. Tetoron straps are lighter, stronger and more breathable than a normal helmet strap. They also do not stick to the face as easily when temperatures begin to increase. Fast Adapting System webbing can be easily and continuously tailored to your exact head shape. The helmet stays securely on the head in all situations and the webbing straps are always in the best position.