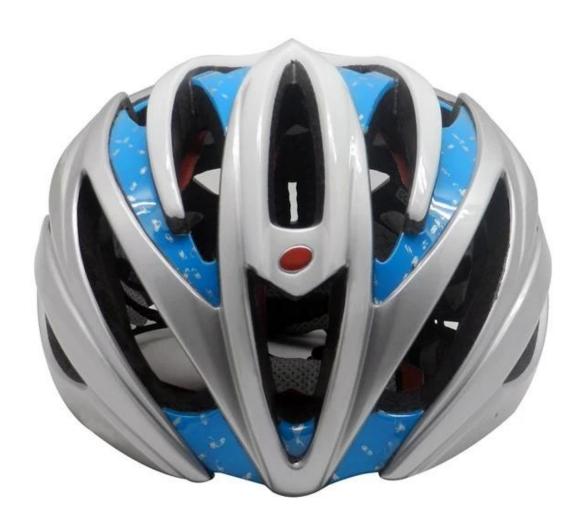

| EPS (Expanded Polystyrene) + PC (Polycarbonate) Shell |
| Certification           | CE EN1078                                             |
| Vents                   | 23 air vents                                          |
| Color                   | Pantone, customized                                   |
| size/head circumference | S/M (54-58CM) M/L (58-62CM)                           |
| Weight                  | 270g                                                  |
| Sample Time             | 7 days                                                |
| MOQ                     | 300pcs                                                |
| Package details         | PP bag+individual color box packing+mastercarton      |

# The detail pictures of specialized mountain bike helmets













## The Customized accessories:

There are four different helmet strap buckle for your freely choice:

- Standard ITW brand Nylon helmet buckle
- Traditional helmet buckle
- Patent self-developed magnetic buckle (the comprehensive safety, functionality and great ease of use of helmets with the "one-hand fastener", with strong magnets make them easy to close and open, very convenient and safe).
- Fidlock brand magetic buckle.

Customized varieties colors of helmet accessories for your freely choice:

- Available helmet lockable strap divider in varieties color.
- Available helmet strap buckle in varieties colors.
- Available helmet strap holder in varieties colors.

## **Buckle Options**





Don't be surprised! As a factory with 23-year R&D experience, we have developed a serie of a