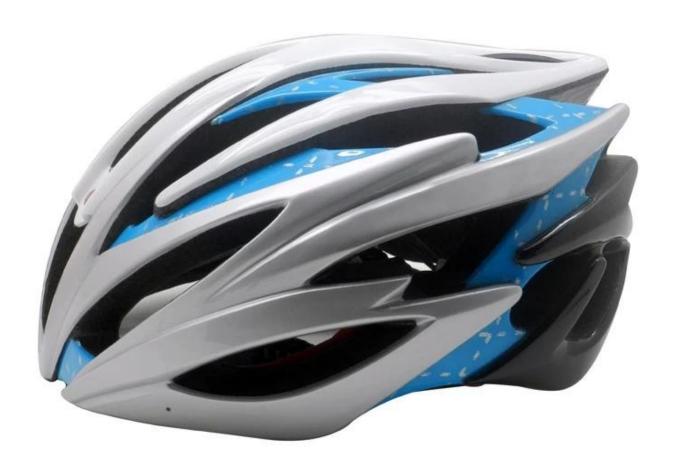

| EPS (Expanded Polystyrene) + PC (Polycarbonate) Shell |
| Certification           | CE EN1078                                             |
| Vents                   | 23 air vents                                          |
| Color                   | Pantone, customized                                   |
| size/head circumference | S/M (54-58CM) M/L (58-62CM)                           |
| Weight                  | 270g                                                  |
| Sample Time             | 7 days                                                |
| MOQ                     | 300pcs                                                |
| Package details         | PP bag+individual color box packing+mastercarton      |

# The detail pictures of specialized mountain bike helmets













## The Customized accessories:

There are four different helmet strap buckle for your freely choice:

- Standard ITW brand Nylon helmet buckle
- Traditional helmet buckle
- Patent self-developed magnetic buckle (the comprehensive safety, functionality and great ease of use of helmets with the "one-hand fastener", with strong magnets make them easy to close and open, very convenient and safe).
- Fidlock brand magetic buckle.

Customized varieties colors of helmet accessories for your freely choice:

- Available helmet lockable strap divider in varieties color.
- Available helmet strap buckle in varieties colors.
- Available helmet strap holder in varieties colors.

## **Buckle Options**





Don't be surprised! As a factory with 23-year R&D experience, we have developed a serie of