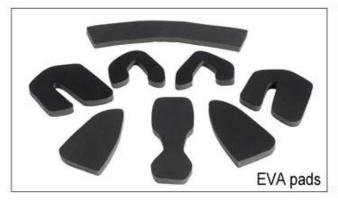

## **Adjustment System Options**

There different kinds of inner padding fabric options.

EVA pads: It is closed cell and impervious to water, has resilient feel.

Mesh pads: it can prevent dust and small insect fly into the helmet during wild riding.

Nylon pads: antibacterial and skin-friendly, easy to clean.

Velvet pads: very soft and comfortable feeling.

Cool max pads: very high-end, can keep the hair dry and cool during riding. Low quality pads: easy broken after friction with hair, uncomfortable and hot.