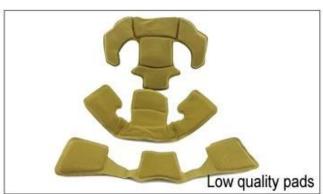

## **Adjustment System Options**

There different kinds of inner padding fabric options.

EVA pads: It is closed cell and impervious to water, has resilient feel.

Mesh pads: it can prevent dust and small insect fly into the helmet during wild riding.

Nylon pads: antibacterial and skin-friendly, easy to clean.

Velvet pads: very soft and comfortable feeling.

Cool max pads: very high-end, can keep the hair dry and cool during riding. Low quality pads: easy broken after friction with hair, uncomfortable and hot.