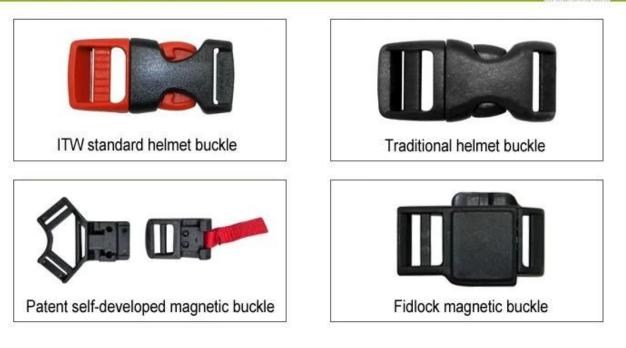

#### **Helmet Buckle Options**

(A)

ITW helmet buckle is light, easy to fasten and normally reliable. It has some drawbacks, however. It requires the strap to be adjusted correctly at all times, and retain the adjustment, since it always fastens at the same spot.