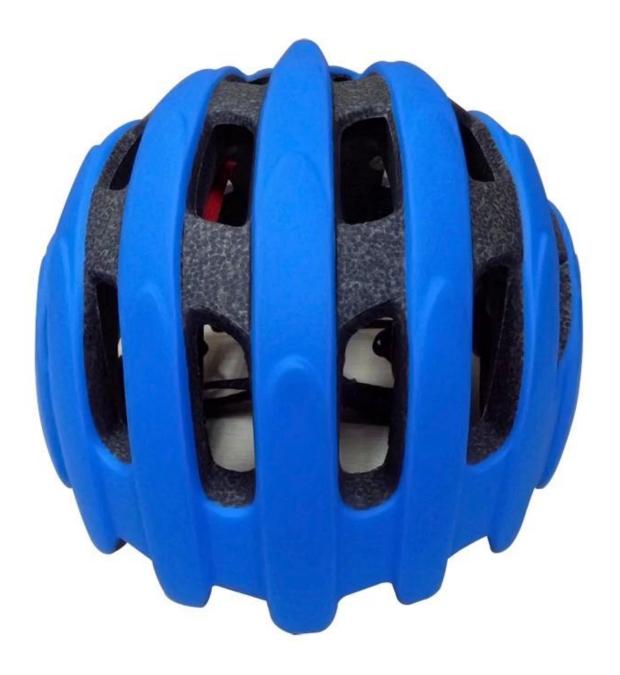

--------------------|
| Material                | EPS foam & PC double in-mold technology           |
| Certification           | CE EN1078                                         |
| Vents                   | 20 air vents                                      |
| Color                   | Pantone, customized                               |
| size/head circumference | M/L (54-58CM)                                     |
| Weight                  | 270g                                              |
| Sample Time             | 3 days                                            |
| MOQ                     | 200pcs                                            |
| Package details         | PP bag+individual color box packing+master carton |

#### The detail pictures of womens sport bike helmets









#### The Customized accessories:

So far, we have been manufacturing & exporting different kinds of helmets for more than 24 years. You can purchase latest design quality helmets here as well as personalize your own designs since we can provide a strong R&D support.We provide different option for custom service that you can select the different helmet color , different strap color,LOGO custom service ,inner pad design , divider color , different strap buckle color, and we can provide different head adjuster even different color for visor.

ITW helmet buckle is light, easy to fasten and normally reliable. It has some drawbacks, however. It requires the strap to be adjusted correctly at all times, and retain the adjustment, since it always fastens at the same spot.

#### **Helmet Buckl