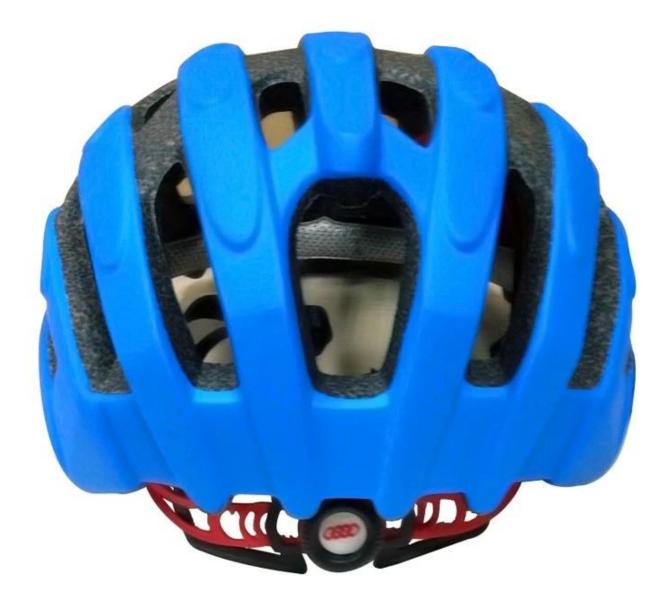

------------------|
| Material                | EPS foam & PC double in-mold technology           |
| Certification           | CE EN1078                                         |
| Vents                   | 20 air vents                                      |
| Color                   | Pantone, customized                               |
| size/head circumference | M/L (54-58CM)                                     |
| Weight                  | 270g                                              |
| Sample Time             | 3 days                                            |
| MOQ                     | 200pcs                                            |
| Package details         | PP bag+individual color box packing+master carton |

#### The detail pictures of womens sport bike helmets









#### The Customized accessories:

So far, we have been manufacturing & exporting different kinds of helmets for more than 24 years. You can purchase latest design quality helmets here as well as personalize your own designs since we can provide a strong R&D support.We provide different option for custom service that you can select the different helmet color , different strap color,LOGO custom service ,inner pad design , divider color , different strap buckle color, and we can provide different head adjuster even different color for visor.

ITW helmet buckle is light, easy to fasten and normally reliable. It has some drawbacks, however. It requires the strap to be adjusted correctly at all times, and retain the adjustment, since it always fastens at the same spot.

#### **Helmet Buckle