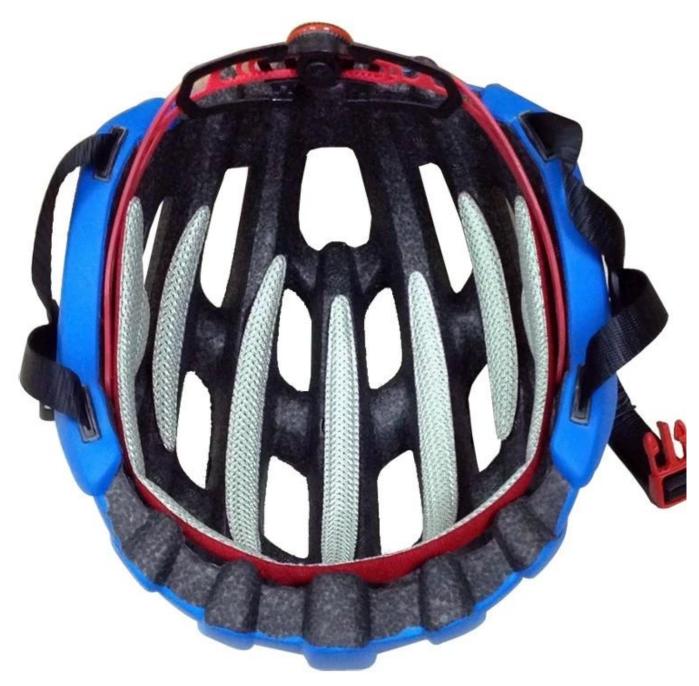

#### The detail pictures of womens sport bike helmets

## **Female Parts Options To Anchor Strap**

Interior features significantly affect a helmet's comfort. All our pads absorb moisture and are antiallergenic. Hook and loop fasteners allow easy removal for washing.

#### **Inner Padding Options**

**3D OPEN MESH PADDING** 

ANTI-INSECT NET

FEATHERWEIGHT GEL INSERTS

We have professional LED R&D team that can provide various solutions for your original helmet products!