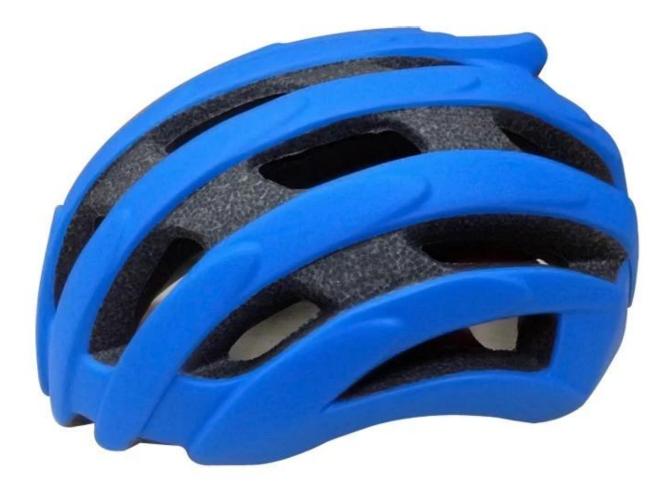

----------------------|
| Material                | EPS foam & PC double in-mold technology           |
| Certification           | CE EN1078                                         |
| Vents                   | 20 air vents                                      |
| Color                   | Pantone, customized                               |
| size/head circumference | M/L (54-58CM)                                     |
| Weight                  | 270g                                              |
| Sample Time             | 3 days                                            |
| MOQ                     | 200pcs                                            |
| Package details         | PP bag+individual color box packing+master carton |

#### The detail pictures of womens sport bike helmets









#### The Customized accessories:

So far, we have been manufacturing & exporting different kinds of helmets for more than 24 years. You can purchase latest design quality helmets here as well as personalize your own designs since we can provide a strong R&D support.We provide different option for custom service that you can select the different helmet color , different strap color,LOGO custom service ,inner pad design , divider color , different strap buckle color, and we can provide different head adjuster even different color for visor.

ITW helmet buckle is light, easy to fasten and normally reliable. It has some drawbacks, however. It requires the strap to be adjusted correctly at all times, and retain the adjustment, since it always fastens at the same spot.

#### **Helmet Buc