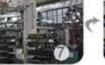

# **Packagaing information**

Items per Carton: 12 Pieces/Carton Package Measurements: 73X58X35 cm Gross Weight: 6.50 kg Package Type: 1PCS/PP bag wth color box, 12 PCS PER BROWN CARTON

#### Packaging

Items per Carton: 12 Pieces/Carton Package Measurements: 73X58X35 cm Gross Weight: 6.50 kg Package Type: 1PCS/PP bag wth color box, 12 PCS PER BROWN CARTON

The head circumference knowledge of climbing helmet: