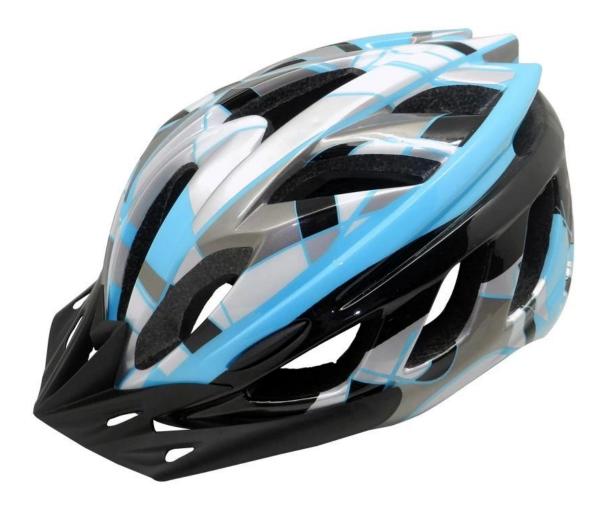

Bike helmets buy online, cool cycling helmet AU-BD02

# The specification of cheap mountain bike helmets:

| Model No.               | AU-BD02 cheap mountain bike helmets              |
|-------------------------|--------------------------------------------------|
| Material                | EPS foam & PC shell in-mold technology           |
| Certification           | CE EN1078                                        |
| Vents                   | 19 air vents                                     |
| Color                   | Pantone, customized                              |
| size/head circumference | S/M:(54-58CM),M/L: 58-62cm                       |
| Weight                  | 230g                                             |
| Sample Time             | 7 days                                           |
| MOQ                     | 300pcs                                           |
| Package details         | PP bag+individual color box packing+mastercarton |

# The description of cheap mountain bike helmets:

- Well-ventilated, with very cooling air tunnel and reasonable aero shape design.

- Three-dimensional duct design: This design is very aerodynamic drag coefficient is small , in the process of riding , people wear more cool.

- In-mold technology, when the helmet by the impact , the entire helmet uniform force.
- Removable brim: Block the sun and block the rain when speed riding.
- The high quality eco-friendly high temperature resistant PC shell.
- The high density black EPS material is imported from American,

- The bicycle accessories: adjustable chin strap with quick-release buckle; rear lock adjustment; cool comfortable pads;

- Certification: CE-EN1078 certified for impact protection,