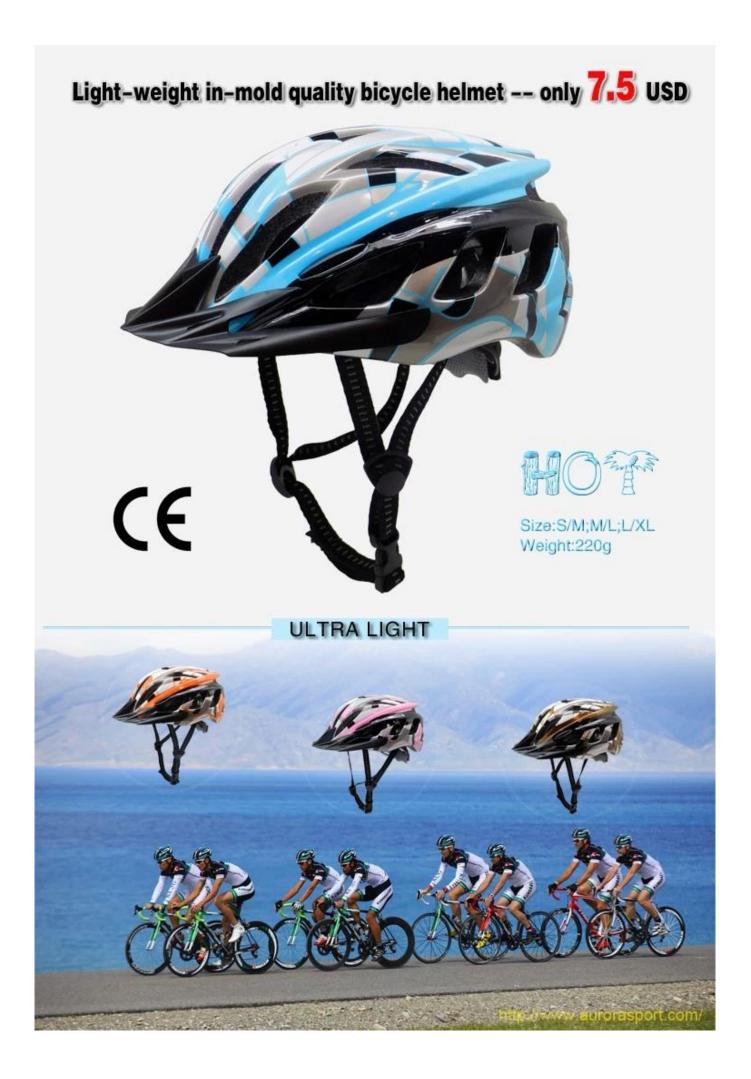

Bike helmets buy online, cool cycling helmet AU-BD02

# The specification of cheap mountain bike helmets:

| Model No.               | AU-BD02 cheap mountain bike helmets              |
|-------------------------|--------------------------------------------------|
| Material                | EPS foam & PC shell in-mold technology           |
| Certification           | CE EN1078                                        |
| Vents                   | 19 air vents                                     |
| Color                   | Pantone, customized                              |
| size/head circumference | S/M:(54-58CM),M/L: 58-62cm                       |
| Weight                  | 230g                                             |
| Sample Time             | 7 days                                           |
| MOQ                     | 300pcs                                           |
| Package details         | PP bag+individual color box packing+mastercarton |

# The description of cheap mountain bike helmets:

- Well-ventilated, with very cooling air tunnel and reasonable aero shape design.

- Three-dimensional duct design: This design is very aerodynamic drag coefficient is small , in the process of riding , people wear more cool.

- In-mold technology, when the helmet by the impact , the entire helmet uniform force.
- Removable brim: Block the sun and block the rain when speed riding.
- The high quality eco-friendly high temperature resistant PC shell.
- The high density black EPS material is imported from American,

- The bicycle accessories: adjustable chin strap with quick-release buckle; rear lock adjustment; cool comfortable pads;

- Certification: CE-EN1078 certified for impact protection,