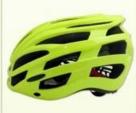

# Bike helmets for adults, fashion sports bike helmet BM08

New developed fashion MTB/road bike helmet

Vents
Size: S/M;M/L

## The description of bike helmet accessories:

- Very attractive and elegant shape design, with the amazing the air ventilation system, there is a 'heart" shape on the rear of helmet, looks very young and fasion.
- Three-dimensional duct design: This design is very aerodynamic drag coefficient is small , in the process of riding , people wear more cool.
- In-mold technology, when the helmet by the impact , the entire helmet uniform force.
- The high quality eco-friendly high temperature resistant PC shell.
- The high density black EPS material is imported from American,
- The bicycle accessories: adjustable chin strap with quick-release buckle; rear lock adjustment; cool comfortable pads;
- Certification: CE-EN1078 certified for impact protection.

#### The specification of bike helmet accessories:

| Model No.               | AU-BM08 bike helmet accessories                  |
|-------------------------|--------------------------------------------------|
| Material                | EPS foam & PC shell double in-mold technology    |
| Certification           | CE EN1078                                        |
| Vents                   | 23 air vents                                     |
| Color                   | Pantone, customized                              |
| size/head circumference | S/M (54-58CM) M/L (58-62CM)                      |
| Weight                  | 240g                                             |
| Sample Time             | 7 days                                           |
| MOQ                     | 300pcs                                           |
| Package details         | PP bag+individual color box packing+mastercarton |