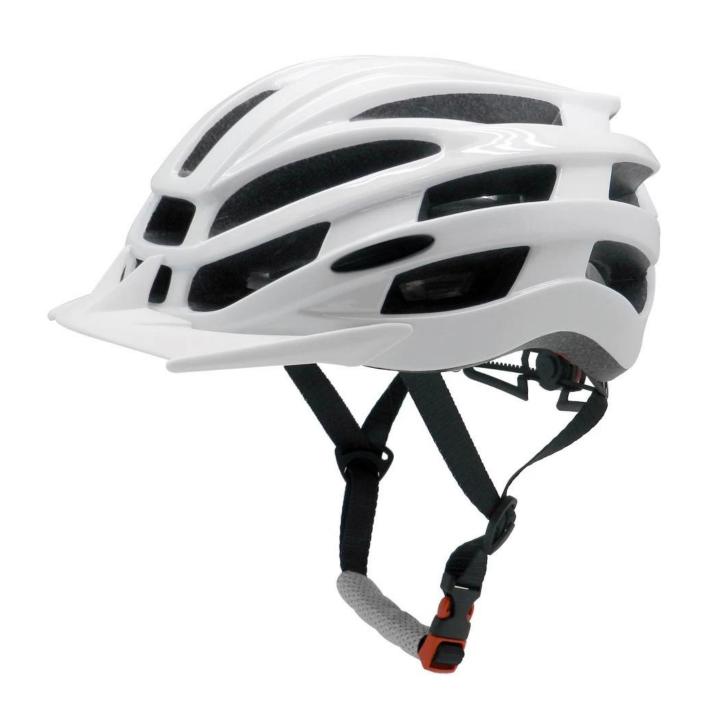

------------------------|
| Material                | EPS foam & PC shell double in-mold technology    |
| Certification           | CE EN1078                                        |
| Vents                   | 23 air vents                                     |
| Color                   | Pantone, customized                              |
| size/head circumference | S/M (54-58CM) M/L (58-62CM)                      |
| Weight                  | 240g                                             |
| Sample Time             | 7 days                                           |
| MOQ                     | 300pcs                                           |
| Package details         | PP bag+individual color box packing+mastercarton |

## The detail pictures of bike helmet accessories:



















## The Customized accessories:

So far, we have been manufacturing & exporting different kinds of helmets for more than 24 years. You can purchase latest design quality helmets here as well as personalize your own designs since we can provide a strong R&D support.We provide different option for custom service that you can select the different helmet color , different strap color,LOGO custom service ,inner pad design , divider color , different strap buckle color, and we can provide different head adjuster even different color for visor.



## **Packagaing information**

Items per Carton: 12 Pieces/Carton Package Measurements: 73X58X35 cm

Gross Weight: 6.50 kg

Package Type: 1PCS/PP bag wth color box, 12 PCS PER BROWN CARTON

## **Packaging**

ANSOSK

Items per Carton: 12 Pieces/Ca