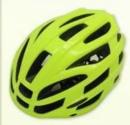

# Bike helmets for adults, fashion sports bike helmet BM08

New developed fashion MTB/road bike helmet

Vents
Size: S/M;M/L

## The description of bike helmet accessories:

- Very attractive and elegant shape design, with the amazing the air ventilation system, there is a 'heart" shape on the rear of helmet, looks very young and fasion.
- Three-dimensional duct design: This design is very aerodynamic drag coefficient is small , in the process of riding , people wear more cool.
- In-mold technology, when the helmet by the impact , the entire helmet uniform force.
- The high quality eco-friendly high temperature resistant PC shell.
- The high density black EPS material is imported from American,
- The bicycle accessories: adjustable chin strap with quick-release buckle; rear lock adjustment; cool comfortable pads;
- Certification: CE-EN1078 certified for impact protection.

#### The specification of bike helmet accessories:

| Model No.               | AU-BM08 bike helmet accessories                  |
|-------------------------|--------------------------------------------------|
| Material                | EPS foam & PC shell double in-mold technology    |
| Certification           | CE EN1078                                        |
| Vents                   | 23 air vents                                     |
| Color                   | Pantone, customized                              |
| size/head circumference | S/M (54-58CM) M/L (58-62CM)                      |
| Weight                  | 240g                                             |
| Sample Time             | 7 days                                           |
| MOQ                     | 300pcs                                           |
| Package details         | PP bag+individual color box packing+mastercarton |