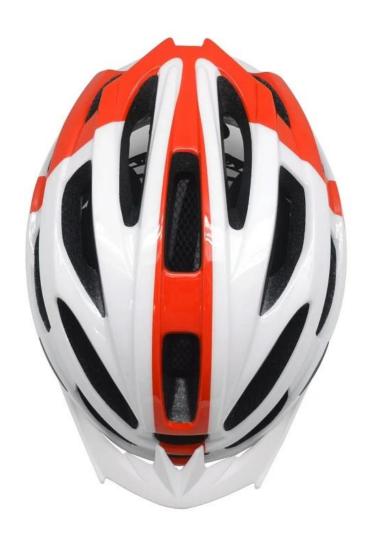

# Bike helmets for adults, fashion sports bike helmet BM08

New developed fashion MTB/road bike helmet

Vents
Size: S/M;M/L

## The description of bike helmet accessories:

- Very attractive and elegant shape design, with the amazing the air ventilation system, there is a 'heart" shape on the rear of helmet, looks very young and fasion.
- Three-dimensional duct design: This design is very aerodynamic drag coefficient is small , in the process of riding , people wear more cool.
- In-mold technology, when the helmet by the impact , the entire helmet uniform force.
- The high quality eco-friendly high temperature resistant PC shell.
- The high density black EPS material is imported from American,
- The bicycle accessories: adjustable chin strap with quick-release buckle; rear lock adjustment; cool comfortable pads;
- Certification: CE-EN1078 certified for impact protection.

## The detail pictures of bike helmet accessories: