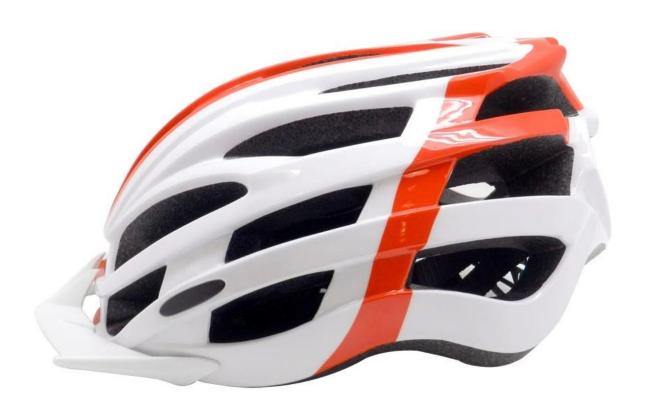

# Bike helmets for adults, fashion sports bike helmet BM08

New developed fashion MTB/road bike helmet

Vents
Size: S/M;M/L

## The description of bike helmet accessories:

- Very attractive and elegant shape design, with the amazing the air ventilation system, there is a 'heart" shape on the rear of helmet, looks very young and fasion.
- Three-dimensional duct design: This design is very aerodynamic drag coefficient is small , in the process of riding , people wear more cool.
- In-mold technology, when the helmet by the impact , the entire helmet uniform force.
- The high quality eco-friendly high temperature resistant PC shell.
- The high density black EPS material is imported from American,
- The bicycle accessories: adjustable chin strap with quick-release buckle; rear lock adjustment; cool comfortable pads;
- Certification: CE-EN1078 certified for impact protection.

## The detail pictures of bike helmet accessories: