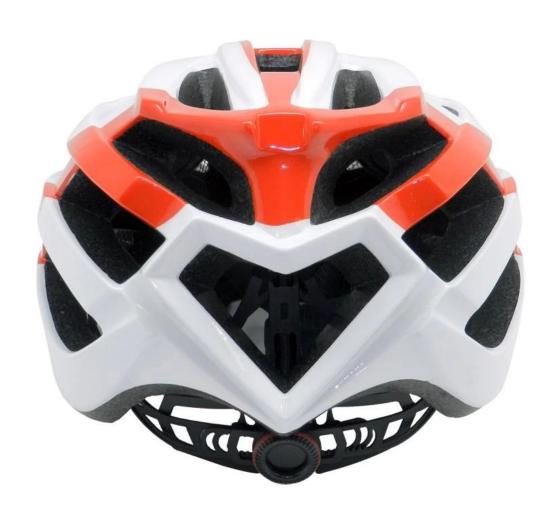

## The description of bike helmet accessories:

- Very attractive and elegant shape design, with the amazing the air ventilation system, there is a 'heart" shape on the rear of helmet, looks very young and fasion.
- Three-dimensional duct design: This design is very aerodynamic drag coefficient is small , in the process of riding , people wear more cool.
- In-mold technology, when the helmet by the impact , the entire helmet uniform force.
- The high quality eco-friendly high temperature resistant PC shell.
- The high density black EPS material is imported from American,
- The bicycle accessories: adjustable chin strap with quick-release buckle; rear lock adjustment; cool comfortable pads;
- Certification: CE-EN1078 certified for impact protection.

## The detail pictures of bike helmet accessories: