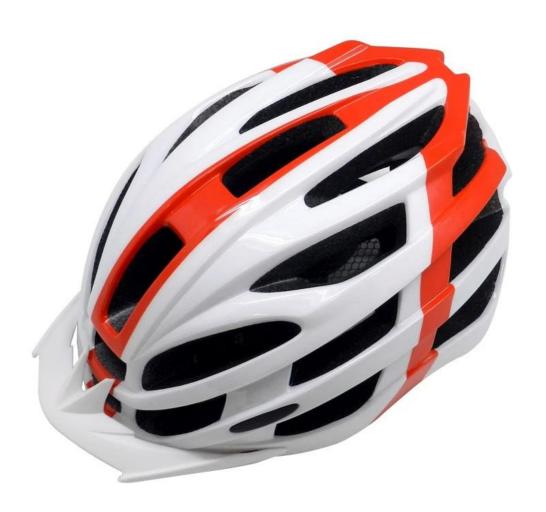

# Bike helmets for adults, fashion sports bike helmet BM08

New developed fashion MTB/road bike helmet

Vents
Size: S/M;M/L

## The description of bike helmet accessories:

- Very attractive and elegant shape design, with the amazing the air ventilation system, there is a 'heart" shape on the rear of helmet, looks very young and fasion.
- Three-dimensional duct design: This design is very aerodynamic drag coefficient is small , in the process of riding , people wear more cool.
- In-mold technology, when the helmet by the impact , the entire helmet uniform force.
- The high quality eco-friendly high temperature resistant PC shell.
- The high density black EPS material is imported from American,
- The bicycle accessories: adjustable chin strap with quick-release buckle; rear lock adjustment; cool comfortable pads;
- Certification: CE-EN1078 certified for impact protection.

## The detail pictures of bike helmet accessories: