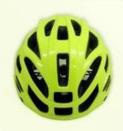

# Bike helmets for adults, fashion sports bike helmet BM08

New developed fashion MTB/road bike helmet

Vents
Size: S/M;M/L

## The description of bike helmet accessories:

- Very attractive and elegant shape design, with the amazing the air ventilation system, there is a 'heart" shape on the rear of helmet, looks very young and fasion.
- Three-dimensional duct design: This design is very aerodynamic drag coefficient is small , in the process of riding , people wear more cool.
- In-mold technology, when the helmet by the impact , the entire helmet uniform force.
- The high quality eco-friendly high temperature resistant PC shell.
- The high density black EPS material is imported from American,
- The bicycle accessories: adjustable chin strap with quick-release buckle; rear lock adjustment; cool comfortable pads;
- Certification: CE-EN1078 certified for impact protection.

#### The specification of bike helmet accessories:

| Model No.               | AU-BM08 bike helmet accessories                  |
|-------------------------|--------------------------------------------------|
| Material                | EPS foam & PC shell double in-mold technology    |
| Certification           | CE EN1078                                        |
| Vents                   | 23 air vents                                     |
| Color                   | Pantone, customized                              |
| size/head circumference | S/M (54-58CM) M/L (58-62CM)                      |
| Weight                  | 240g                                             |
| Sample Time             | 7 days                                           |
| MOQ                     | 300pcs                                           |
| Package details         | PP bag+individual color box packing+mastercarton |