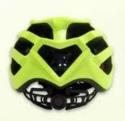

# Bike helmets for adults, fashion sports bike helmet BM08

New developed fashion MTB/road bike helmet

Vents
Size: S/M;M/L











## The description of bike helmet accessories:

- Very attractive and elegant shape design, with the amazing the air ventilation system, there is a 'heart" shape on the rear of helmet, looks very young and fasion.
- Three-dimensional duct design: This design is very aerodynamic drag coefficient is small , in the process of riding , people wear more cool.
- In-mold technology, when the helmet by the impact , the entire helmet uniform force.
- The high quality eco-friendly high temperature resistant PC shell.
- The high density black EPS material is imported from American,
- The bicycle accessories: adjustable chin strap with quick-release buckle; rear lock adjustment; cool comfortable pads;
- Certification: CE-EN1078 certified for impact protection.

#### The specification of bike helme