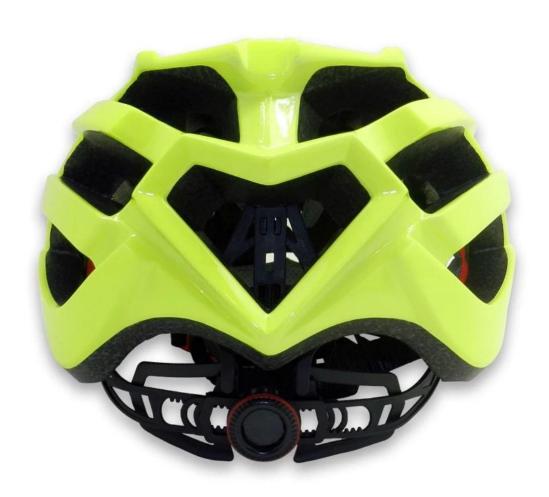

## The detail pictures of bike helmet accessories:

## The description of bike helmet accessories:

- Very attractive and elegant shape design, with the amazing the air ventilation system, there is a 'heart" shape on the rear of helmet, looks very young and fasion.
- Three-dimensional duct design: This design is very aerodynamic drag coefficient is small , in the process of riding , people wear more cool.
- In-mold technology, when the helmet by the impact , the entire helmet uniform force.
- The high quality eco-friendly high temperature resistant PC shell.
- The high density black EPS material is imported from American,
- The bicycle accessories: adjustable chin strap with quick-release buckle; rear lock adjustment; cool comfortable pads;
- Certification: CE-EN1078 certified for impact protection.