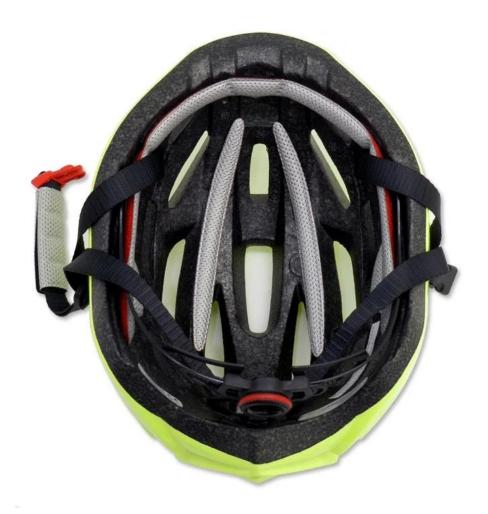

## The detail pictures of bike helmet accessories:

## The description of bike helmet accessories:

- Very attractive and elegant shape design, with the amazing the air ventilation system, there is a 'heart" shape on the rear of helmet, looks very young and fasion.
- Three-dimensional duct design: This design is very aerodynamic drag coefficient is small , in the process of riding , people wear more cool.
- In-mold technology, when the helmet by the impact , the entire helmet uniform force.
- The high quality eco-friendly high temperature resistant PC shell.
- The high density black EPS material is imported from American,
- The bicycle accessories: adjustable chin strap with quick-release buckle; rear lock adjustment; cool comfortable pads;
- Certification: CE-EN1078 certified for impact protection.