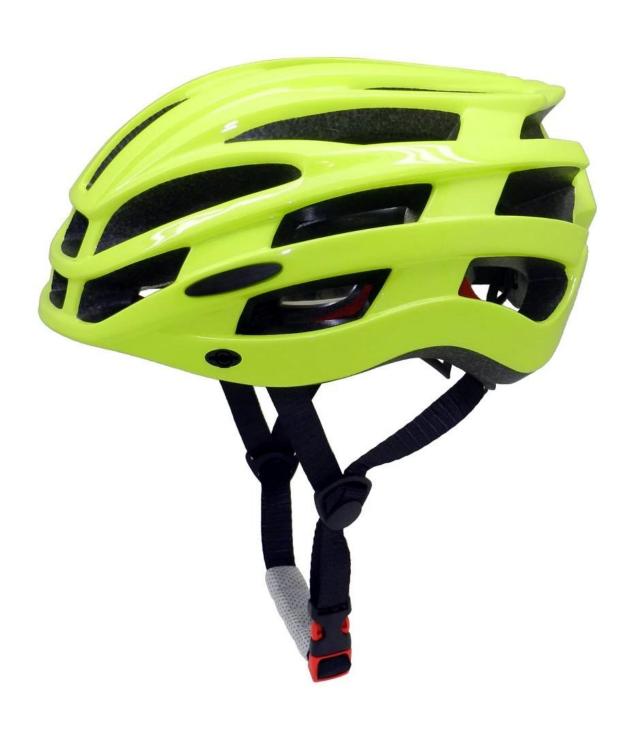

--------------------------|
| Material                | EPS foam & PC shell double in-mold technology    |
| Certification           | CE EN1078                                        |
| Vents                   | 23 air vents                                     |
| Color                   | Pantone, customized                              |
| size/head circumference | S/M (54-58CM) M/L (58-62CM)                      |
| Weight                  | 240g                                             |
| Sample Time             | 7 days                                           |
| MOQ                     | 300pcs                                           |
| Package details         | PP bag+individual color box packing+mastercarton |

## The detail pictures of bike helmet accessories:



















## The Customized accessories:

So far, we have been manufacturing & exporting different kinds of helmets for more than 24 years. You can purchase latest design quality helmets here as well as personalize your own designs since we can provide a strong R&D support.We provide different option for custom service that you can select the different helmet color , different strap color,LOGO custom service ,inner pad design , divider color , different strap buckle color, and we can provide different head adjuster even different color for visor.



## **Packagaing information**

Items per Carton: 12 Pieces/Carton Package Measurements: 73X58X35 cm

Gross Weight: 6.50 kg

Package Type: 1PCS/PP bag wth color box, 12 PCS PER BROWN CARTON

## **Packaging**

ANSOSK

Items per Carton: 12 Pieces/