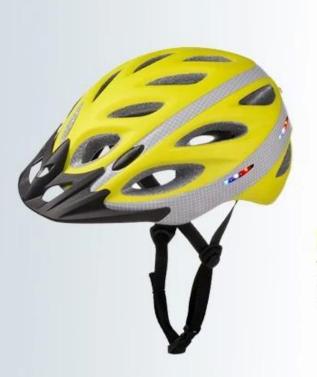

## Bike light helmet mount, bicycle helmet led lights AU-L01

## The specification of bike light helmet mount:

| Model No.      | AU-L01                                       |
|----------------|----------------------------------------------|
| Inner Material | High density EPS foam (expanded polystyrene) |

| External Material       | PC (polycarbonate) shell + intergrated LED light + LED control Button                                                         |
|-------------------------|-------------------------------------------------------------------------------------------------------------------------------|
| Technology              | In-mold PC+EPS + built-in LED light+ removable battery                                                                        |
| Certification           | CE EN1078                                                                                                                     |
| Vents                   | 15 air vents                                                                                                                  |
| Color                   | Pantone, customized                                                                                                           |
| size/head circumference | M 56-58 cm, L 59-62 cm                                                                                                        |
| Weight                  | 320g                                                                                                                          |
| helmet accessories      | International Strap Divider, Quick release buckle,Pp Pattern Webbing Strap, Quick release buckle, International Strap Divider |
| MOQ                     | 300pcs                                                                                                                        |
| Package details         | PP bag+individual color box packing+mastercarton                                                                              |