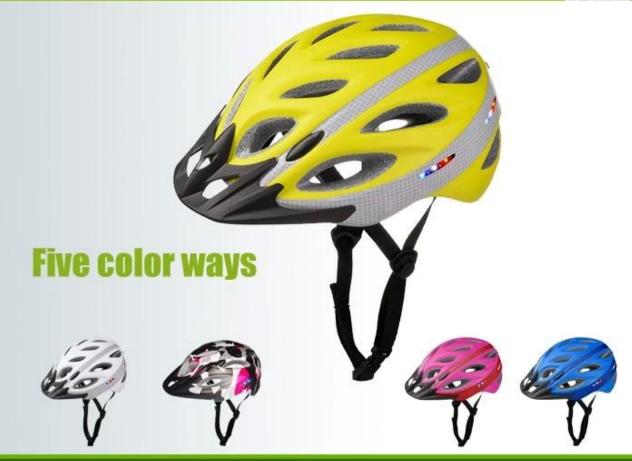

## Bike light helmet mount, bicycle helmet led lights AU-L01

## The Performance of bike light helmet mount:

AU-L01 patented products (ZL200720148173.3). LED lights with a lithium battery, safe reuse. Exquisite designs, the perfect combination of high-tech, one die forming technology, professional foam material, full wrap-around protective performance, excellent 15 wind holes breathable.

## The detail pictures of bike light helmet mount: