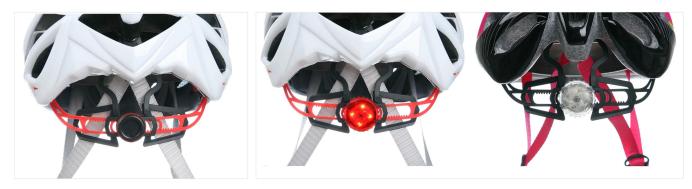

# The head circumference knowledge of bike light helmet mount:

#### **European Headform:**

An Oval shaped helmet is designed for a rider's head with a dimension which is considerably fit for Europeans.

#### **Generic headform:**

A generic headform helmet is designed for a rider's head with a dimension which is slightly longer front-to-back than its side-to-side measurement.

#### Asian headform:

A Round shaped helmet is designed for a rider's head with a dimension which is condierably fit for Asians.