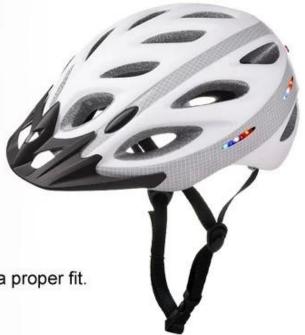

# **HIGH QUALITY VISOR**

Protecting eyes from bright sunshine and ensuring safety while cycling.