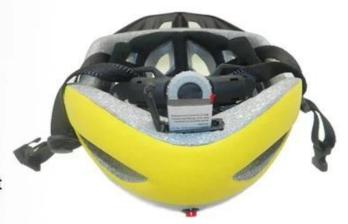

## The Performance of bike light helmet mount:

AU-L01 patented products (ZL200720148173.3). LED lights with a lithium battery, safe reuse. Exquisite designs, the perfect combination of high-tech, one die forming technology, professional foam material, full wrap-around protective performance, excellent 15 wind holes breathable.

#### (B) The LED instructions for use:

- 1.LED light bar for the color, the switch is set in the middle of the LED light bar.
- 2.LED light bar work in three modes:
- a. first switch, LED back and forth round flash.
- b.The second press the switch, LED overall blinking.
- c. third switch, LED full light is not flashing.
- 3. user adjustment mode according to their own preferences.

## LED THREE WORK MODES

a.First switch, LED back and forth round flash. b.The second press the switch, LED overall blinking. c.Third switch, LED full light is not flashing.