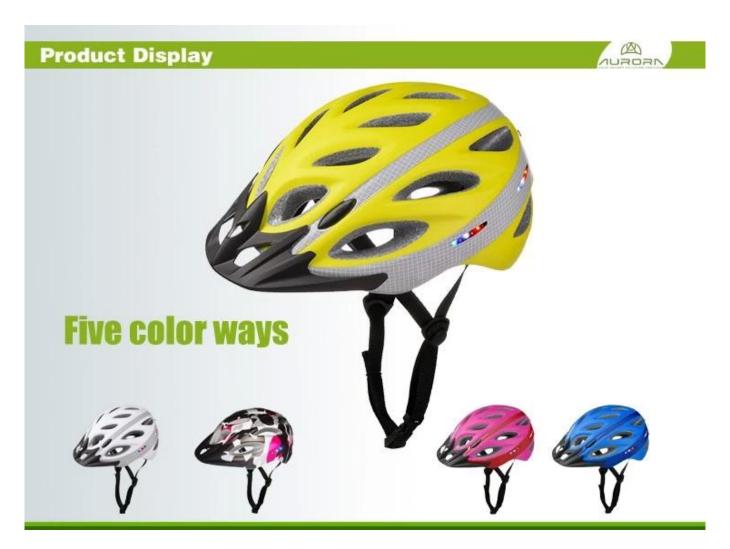

## Bike light helmet mount, bicycle helmet led lights AU-L01

## The Performance of bike light helmet mount:

AU-L01 patented products (ZL200720148173.3). LED lights with a lithium battery, safe reuse. Exquisite designs, the perfect combination of high-tech, one die forming technology, professional foam material, full wrap-around protective performance, excellent 15 wind holes breathable.

## The detail pictures of bike light helmet mount: