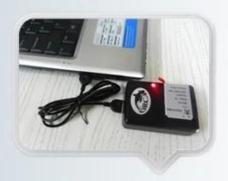

#### (A)Lithium battery charging instructions:

- 1. Use the charger supporting this product.
- 2. Charging limit voltage of 4.2V, standard voltage of 3.7V.
- 3. Charging this product in place of the reach of children.
- 4. Lithium battery charge for the first 12 hours continuous charging, the battery is exhausted, (repeated charging three times normal) after 3 hours, the normal subsequent use in charging.
- 5 charging your lithium battery taken out.

## **USB RECHARGER**

Lithium battery with charging limit voltage of 4.2V.