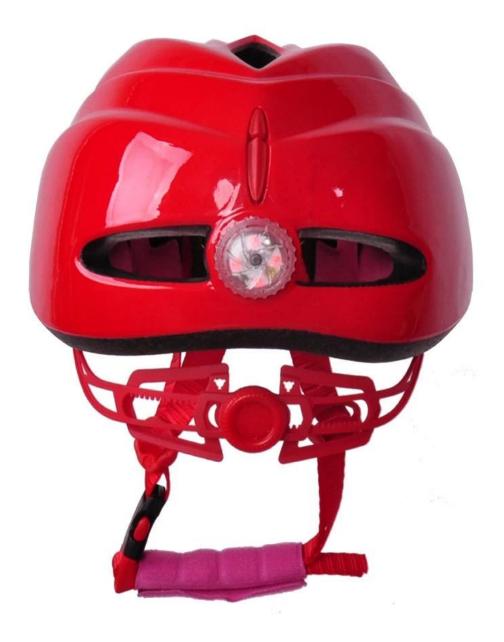

--------|--------------------------------------------------|
| Sample Time     | 7 days                                           |
| MOQ             | 300pcs                                           |
| Package details | PP bag+individual color box packing+mastercarton |

## The Advantages of bike light helmet:

- 1. it's super lightest, only 205g, and well-ventilated,
- 2. Thicken PC shell ,protection would be sharply increased.
- 3. High density gray EPS material, light weight, Shock resistance, provide reliable protection .
- $\ensuremath{\mathsf{4}}.$  with patent adjustment headlock buckle , PA webbing, washable pads.
- 5. Lining Pad equipped with hot-pressing technology.
- 6. Certification: CE-EN1078 certified for impact protection.

## The detail pictures of bike light helmet:











### **Packagaing information**

Items per Carton: 12 Pieces/Carton Package Measurements: 73X58X35 cm Gross Weight: 6.50 kg Package Type: 1PCS/PP bag wth color box, 12 PCS PER BROWN CARTON





## The head circumference knowledge of bike light helmet:

#### **European Headform:**

An Oval shaped helmet is designed for a rider's head with a dimension which is considerably fit for Europeans.

#### **Generic headform:**

A generic headform helmet is designed for a rider's head with a dimension which is slightly longer front-toback than its side-to-side measurement.

#### Asian headform:

A Round shaped helmet is designed for a rider's head with a dimension which is condierably fit for Asians.

# **Helmet Shape 101**



An Oval shaped helmet is designed for a rider's head with a dimensi