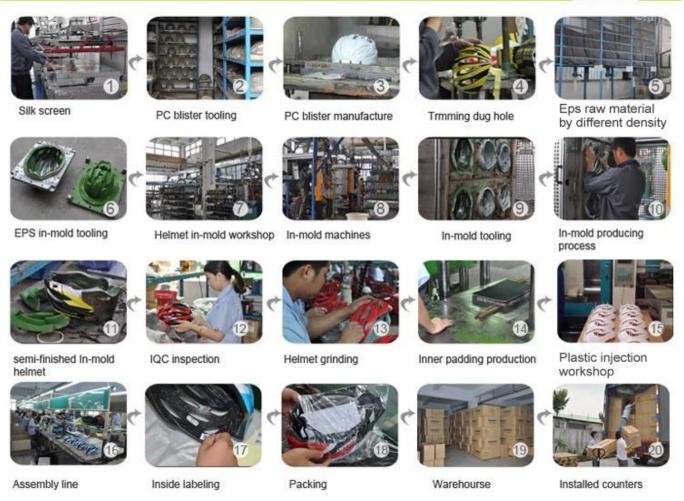

## The factory pictures:

The helmet production procedure is as below:

silk screen  $\rightarrow$  PC blister tooling  $\rightarrow$  PC blister manufacture  $\rightarrow$  Trimming dug hole  $\rightarrow$  EPS raw material by different density  $\rightarrow$  EPS in-mold tooling  $\rightarrow$  helmet in-mold workshop  $\rightarrow$  in-mold machines  $\rightarrow$  in-mold tooling  $\rightarrow$  in-mold producing process  $\rightarrow$  semi-finished in-mold helmet  $\rightarrow$  IQC inspection  $\rightarrow$  helmet grinding  $\rightarrow$  inner padding production  $\rightarrow$  plastic injection workshop  $\rightarrow$  assembly line  $\rightarrow$ inside labeling  $\rightarrow$  packing  $\rightarrow$  warehouse  $\rightarrow$  installed counters.