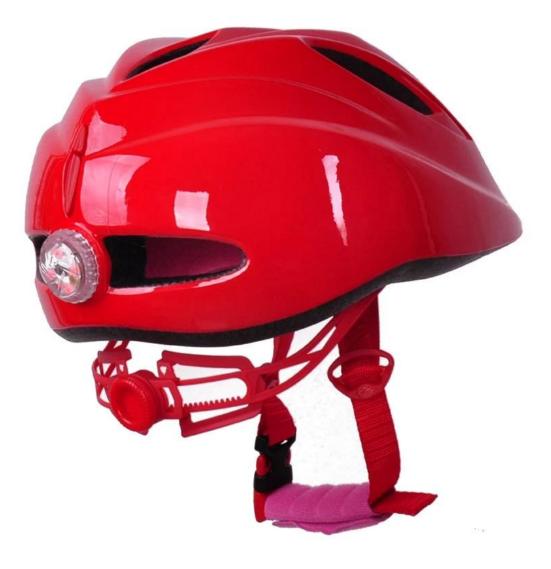

------|--------------------------------------------------|
| Sample Time     | 7 days                                           |
| MOQ             | 300pcs                                           |
| Package details | PP bag+individual color box packing+mastercarton |

## The Advantages of bike light helmet:

- 1. it's super lightest, only 205g, and well-ventilated,
- 2. Thicken PC shell ,protection would be sharply increased.
- 3. High density gray EPS material, light weight, Shock resistance, provide reliable protection .
- $\ensuremath{\mathsf{4}}.$  with patent adjustment headlock buckle , PA webbing, washable pads.
- 5. Lining Pad equipped with hot-pressing technology.
- 6. Certification: CE-EN1078 certified for impact protection.

## The detail pictures of bike light helmet:











### **Packagaing information**

Items per Carton: 12 Pieces/Carton Package Measurements: 73X58X35 cm Gross Weight: 6.50 kg Package Type: 1PCS/PP bag wth color box, 12 PCS PER BROWN CARTON





## The head circumference knowledge of bike light helmet:

#### **European Headform:**

An Oval shaped helmet is designed for a rider's head with a dimension which is considerably fit for Europeans.

#### **Generic headform:**

A generic headform helmet is designed for a rider's head with a dimension which is slightly longer front-toback than its side-to-side measurement.

#### Asian headform:

A Round shaped helmet is designed for a rider's head with a dimension which is condierably fit for Asians.

# **Helmet Shape 101**



An Oval shaped helmet is designed for a rider's head with a dimension