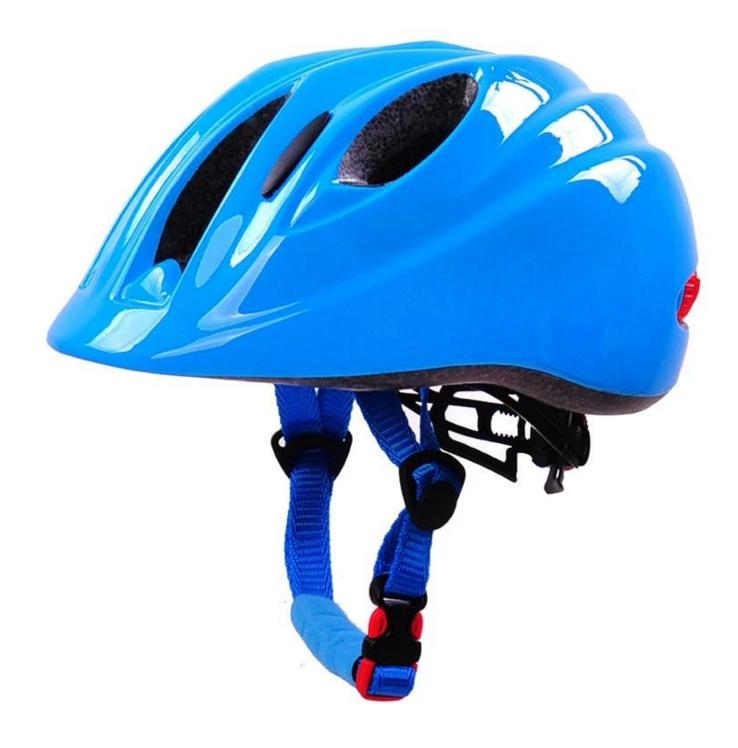

# Bike light helmet with bike helmet led on the back, AU-C04

# The specification of bike light helmet:

| Model No.               | AU-C04 bike light helmet           |
|-------------------------|------------------------------------|
| Material                | In-mold EPS liner & PC shell       |
| Components              | removable LED Light                |
| Certification           | CE EN1078                          |
| Vents                   | 6 air vents                        |
| Color                   | Pantone, customized                |
| size/head circumference | S:(45-50CM), M:( 52-57), L:(55-61) |

## The Advantages of bike light helmet:

- 1. it's super lightest, only 205g, and well-ventilated,
- 2. Thicken PC shell ,protection would be sharply increased.
- 3. High density gray EPS material, light weight, Shock resistance, provide reliable protection .
- $\ensuremath{\mathsf{4}}.$  with patent adjustment headlock buckle , PA webbing, washable pads.
- 5. Lining Pad equipped with hot-pressing technology.
- 6. Certification: CE-EN1078 certified for impact protection.

## The detail pictures of bike light helmet: