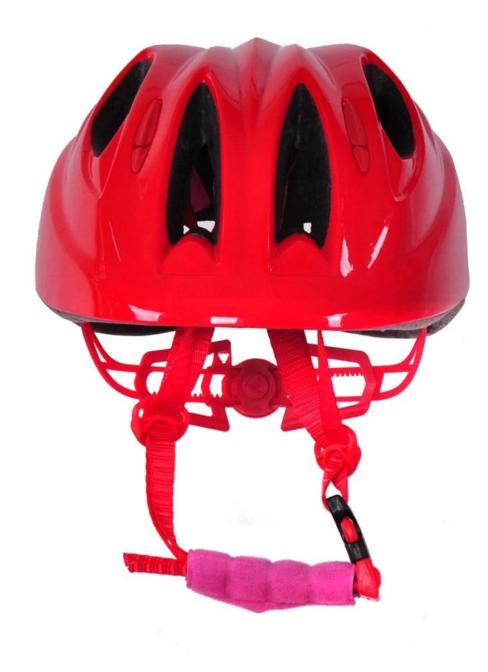

----------|--------------------------------------------------|
| Sample Time     | 7 days                                           |
| MOQ             | 300pcs                                           |
| Package details | PP bag+individual color box packing+mastercarton |

## The Advantages of bike light helmet:

- 1. it's super lightest, only 205g, and well-ventilated,
- 2. Thicken PC shell ,protection would be sharply increased.
- 3. High density gray EPS material, light weight, Shock resistance, provide reliable protection .
- $\ensuremath{\mathsf{4}}.$  with patent adjustment headlock buckle , PA webbing, washable pads.
- 5. Lining Pad equipped with hot-pressing technology.
- 6. Certification: CE-EN1078 certified for impact protection.

## The detail pictures of bike light helmet:











### **Packagaing information**

Items per Carton: 12 Pieces/Carton Package Measurements: 73X58X35 cm Gross Weight: 6.50 kg Package Type: 1PCS/PP bag wth color box, 12 PCS PER BROWN CARTON





## The head circumference knowledge of bike light helmet:

#### **European Headform:**

An Oval shaped helmet is designed for a rider's head with a dimension which is considerably fit for Europeans.

#### **Generic headform:**

A generic headform helmet is designed for a rider's head with a dimension which is slightly longer front-toback than its side-to-side measurement.

#### Asian headform:

A Round shaped helmet is designed for a rider's head with a dimension which is condierably fit for Asians.

# **Helmet Shape 101**



An Oval shaped helmet is designed for a rider's head with a dimen