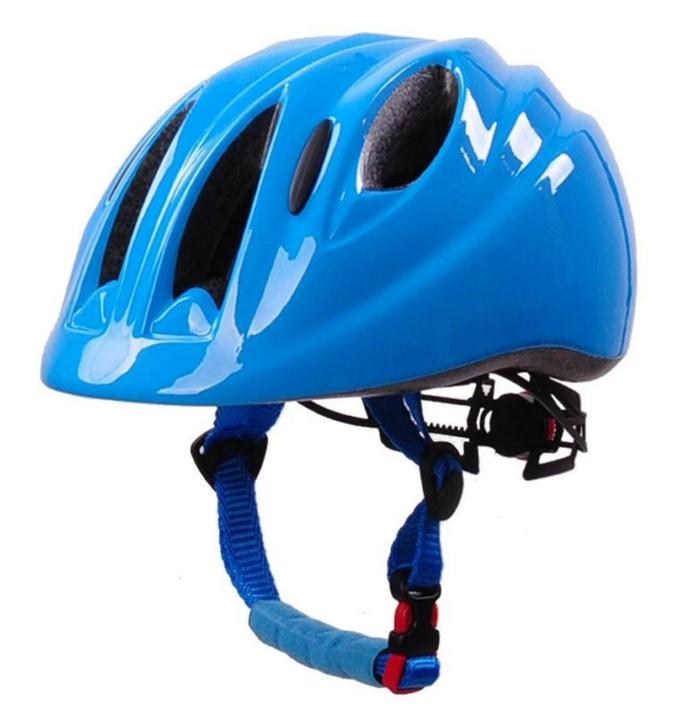

# Bike light helmet with bike helmet led on the back, AU-C04



# The specification of bike light helmet:

| Model No.               | AU-C04 bike light helmet           |
|-------------------------|------------------------------------|
| Material                | In-mold EPS liner & PC shell       |
| Components              | removable LED Light                |
| Certification           | CE EN1078                          |
| Vents                   | 6 air vents                        |
| Color                   | Pantone, customized                |
| size/head circumference | S:(45-50CM), M:( 52-57), L:(55-61) |

| Weight          | 195g                                             |
|-----------------|--------------------------------------------------|
| Sample Time     | 7 days                                           |
| MOQ             | 3