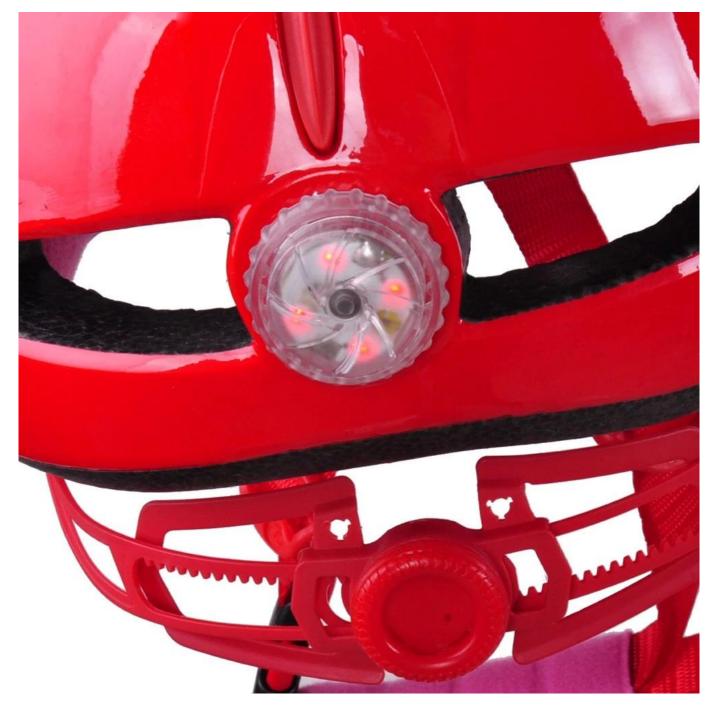

# Bike light helmet with bike helmet led on the back, AU-C04

# The specification of bike light helmet:

| Model No.               | AU-C04 bike light helmet           |
|-------------------------|------------------------------------|
| Material                | In-mold EPS liner & PC shell       |
| Components              | removable LED Light                |
| Certification           | CE EN1078                          |
| Vents                   | 6 air vents                        |
| Color                   | Pantone, customized                |
| size/head circumference | S:(45-50CM), M:( 52-57), L:(55-61) |

## The Advantages of bike light helmet:

- 1. it's super lightest, only 205g, and well-ventilated,
- 2. Thicken PC shell ,protection would be sharply increased.
- 3. High density gray EPS material, light weight, Shock resistance, provide reliable protection .
- $\ensuremath{\mathsf{4}}.$  with patent adjustment headlock buckle , PA webbing, washable pads.
- 5. Lining Pad equipped with hot-pressing technology.
- 6. Certification: CE-EN1078 certified for impact protection.

## The detail pictures of bike light helmet: