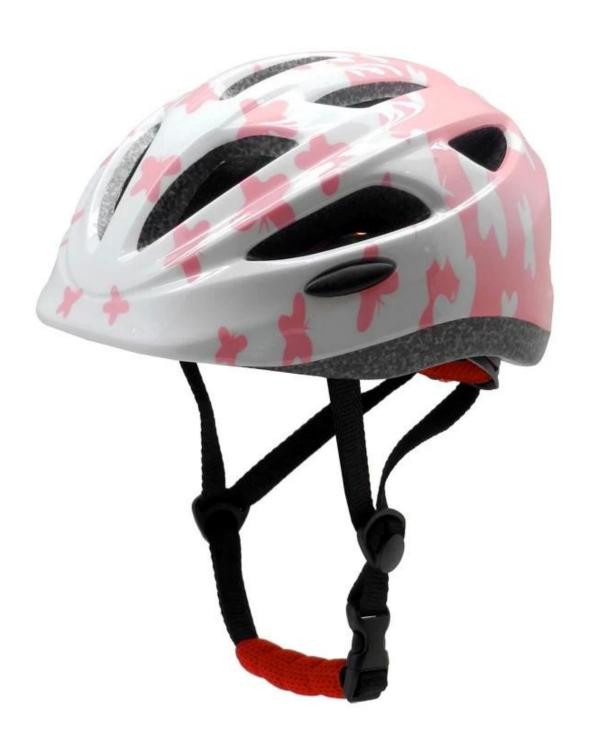

# **Features and Benefits:**

1) Shell material:Hight Density EPS(expanded polystyrene)+PVC shell;light weight, Shock resistance, provide reliable protection.

2)Rear air vents for optimum air flow

3)Lining Pad equipped with hot-pressing technology.

4)Adjustable straps for a perfect and comfortable fit

5)Rear adjustable head lock system

6)Washable anti-bacterial pads(Cool comfort pads)