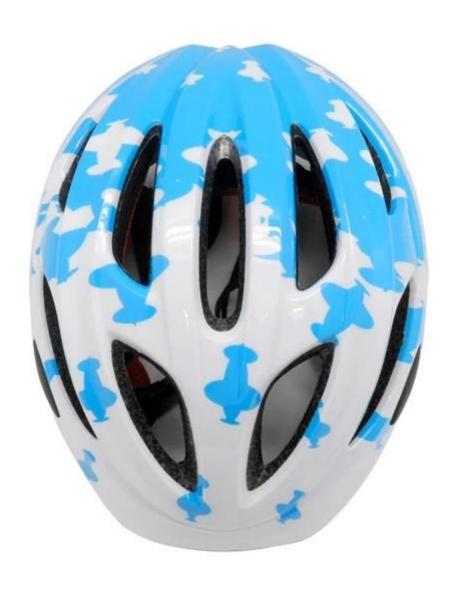

# pc+eps in-mold lightweight safety bicycle helmet kids bike helmet

## **Product Description**

Item name pc+eps inmold lightweight safety bicycle helmet kids bike helmet

Model No. AU-C06

Material In-mold EPS liner & PC shell

Certification CE EN 1078

Size/Head circumference S/M 54-58cm, M/L58-62cm

Vents 13 air ventilation

Weight 275 gram Color PANTONE

Sample time 3-7 working day

MOQ 500 PCS

Packing detail 1.PP bag, PE bag, Blister card, color box and custom-design is welcomed.

2. Carton packing outside