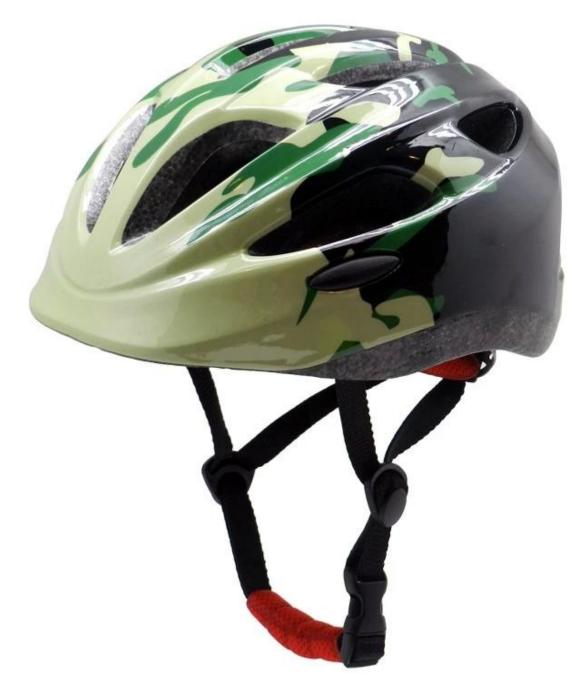

# pc+eps in-mold lightweight safety bicycle helmet kids bike helmet

## **Product Description**

Item name pc+eps inmold lightweight safety bicycle helmet kids bike helmet

Model No. AU-C06

Material In-mold EPS liner & PC shell

Certification CE EN 1078

Size/Head circumference S/M 54-58cm, M/L58-62cm

Vents 13 air ventilation

Weight 275 gram Color PANTONE

Sample time 3-7 working day

MOQ 500 PCS

Packing detail 1.PP bag, PE bag, Blister card, color box and custom-design is welcomed.

2. Carton packing outside