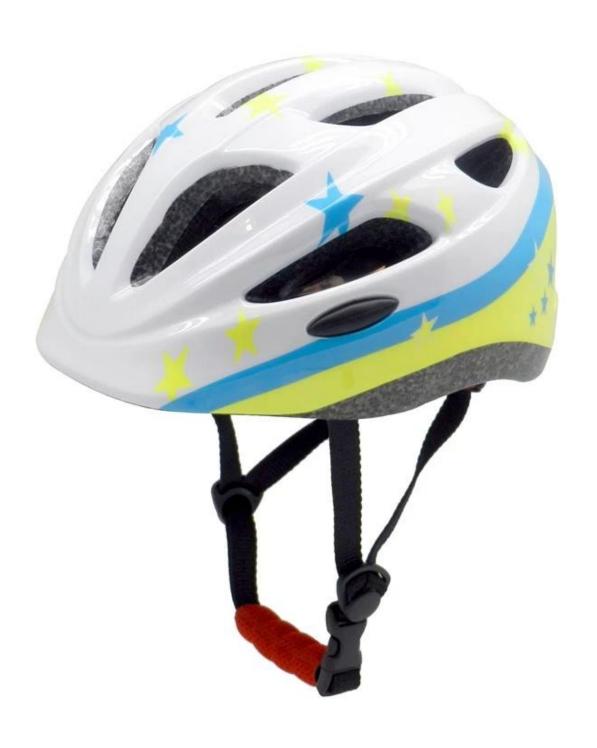

# **Features and Benefits:**

1) Shell material:Hight Density EPS(expanded polystyrene)+PVC shell;light weight, Shock resistance, provide reliable protection.

2)Rear air vents for optimum air flow

3)Lining Pad equipped with hot-pressing technology.

4)Adjustable straps for a perfect and comfortable fit

5)Rear adjustable head lock system

6)Washable anti-bacterial pads(Cool comfort pads)