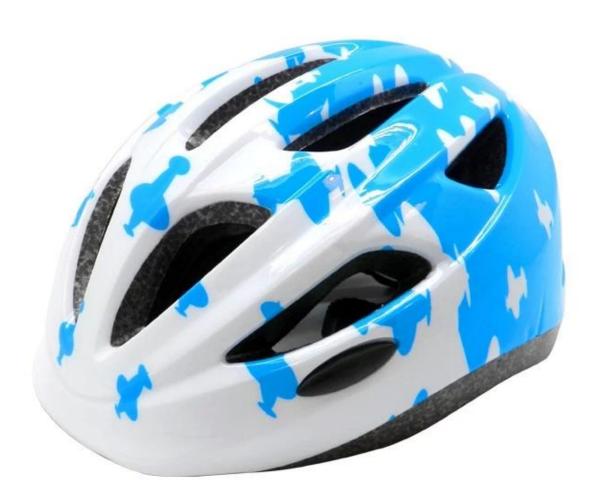

## **Product Description**

Item name pc+eps inmold lightweight safety bicycle helmet kids bike helmet

Model No. AU-C06

Material In-mold EPS liner & PC shell

Certification CE EN 1078

Size/Head circumference S/M 54-58cm, M/L58-62cm

Vents 13 air ventilation

Weight 275 gram Color PANTONE

Sample time 3-7 working day

MOQ 500 PCS

Packing detail 1.PP bag, PE bag, Blister card, color box and custom-design is welcomed.

2. Carton packing outside

# **Features and Benefits:**

1) Shell material:Hight Density EPS(expanded polystyrene)+PVC shell;light weight, Shock resistance, provide reliable protection.

2)Rear air vents for optimum air flow

3)Lining Pad equipped with hot-pressing technology.