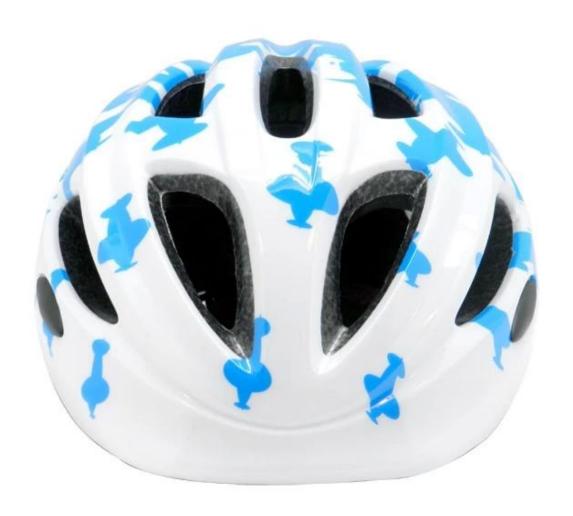

## **Product Description**

Item name pc+eps inmold lightweight safety bicycle helmet kids bike helmet

Model No. AU-C06

Material In-mold EPS liner & PC shell

Certification CE EN 1078

Size/Head circumference S/M 54-58cm, M/L58-62cm

Vents 13 air ventilation

Weight 275 gram Color PANTONE

Sample time 3-7 working day

MOQ 500 PCS

Packing detail 1.PP bag, PE bag, Blister card, color box and custom-design is welcomed.

2. Carton packing outside

# **Features and Benefits:**

1) Shell material:Hight Density EPS(expanded polystyrene)+PVC shell;light weight, Shock resistance, provide reliable protection.

2)Rear air vents for optimum air flow

3)Lining Pad equipped with hot-pressing technology.