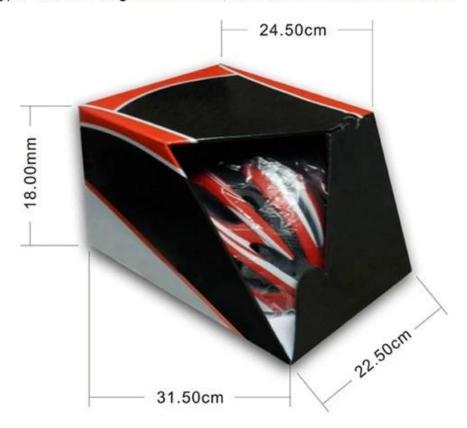

#### Packaging & Shipping

# **Packaging**

Items per Carton: 12 Pieces/Carton Package Measurements: 73X58X35 cm

Gross Weight: 6.50 kg

Package Type: 1PCS/PP bag wth color box, 12 PCS PER BROWN CARTON