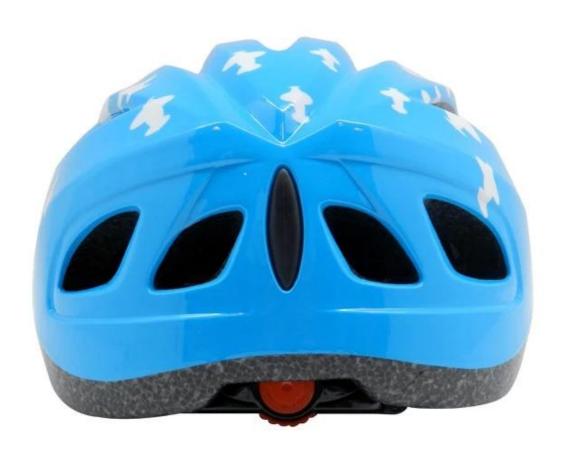

# pc+eps in-mold lightweight safety bicycle helmet kids bike helmet

## **Product Description**

Item name pc+eps inmold lightweight safety bicycle helmet kids bike helmet

Model No. AU-C06

Material In-mold EPS liner & PC shell

Certification CE EN 1078

Size/Head circumference S/M 54-58cm, M/L58-62cm

Vents 13 air ventilation

Weight 275 gram Color PANTONE

Sample time 3-7 working day

MOQ 500 PCS

Packing detail 1.PP bag, PE bag, Blister card, color box and custom-design is welcomed.

2. Carton packing outside