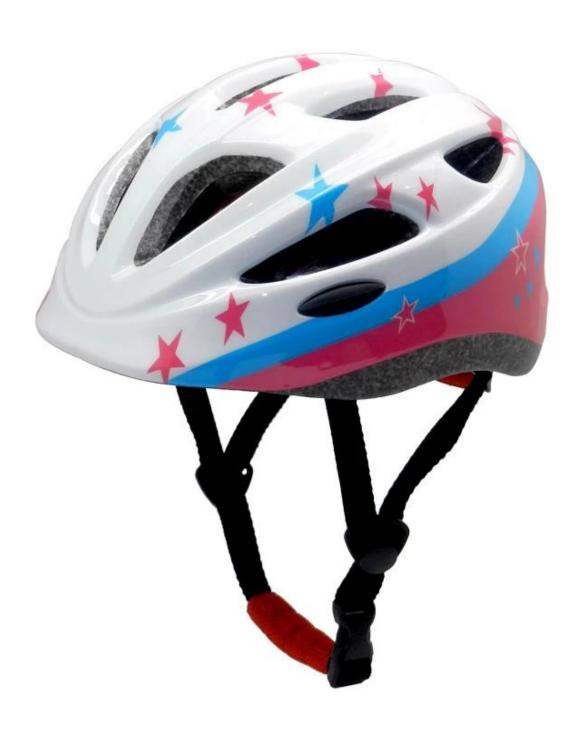

# pc+eps in-mold lightweight safety bicycle helmet kids bike helmet

## **Product Description**

Item name pc+eps inmold lightweight safety bicycle helmet kids bike helmet

Model No. AU-C06

Material In-mold EPS liner & PC shell

Certification CE EN 1078

Size/Head circumference S/M 54-58cm, M/L58-62cm

Vents 13 air ventilation

Weight 275 gram Color PANTONE

Sample time 3-7 working day

MOQ 500 PCS

Packing detail 1.PP bag, PE bag, Blister card, color box and custom-design is welcomed.

2. Carton packing outside