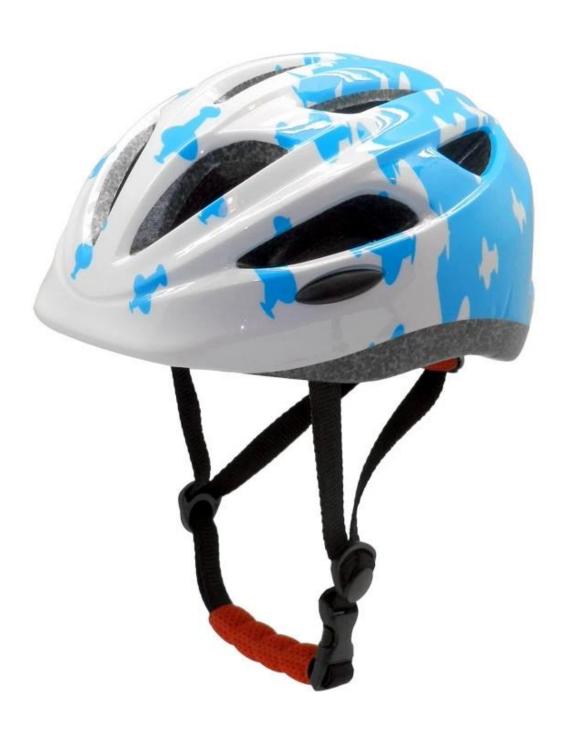

## **Product Description**

Item name pc+eps inmold lightweight safety bicycle helmet kids bike helmet

Model No. AU-C06

Material In-mold EPS liner & PC shell

Certification CE EN 1078

Size/Head circumference S/M 54-58cm, M/L58-62cm

Vents 13 air ventilation

Weight 275 gram Color PANTONE

Sample time 3-7 working day

MOQ 500 PCS

Packing detail 1.PP bag, PE bag, Blister card, color box and custom-design is welcomed.

2. Carton packing outside

# **Features and Benefits:**

1) Shell material:Hight Density EPS(expanded polystyrene)+PVC shell;light weight, Shock resistance, provide reliable protection.

2)Rear air vents for optimum air flow

3)Lining Pad equipped with hot-pressing technology.

4)Adjustable straps for a perfect and comfortable fit

5)Rear adjustable head lock system

6)Washable anti-bacterial pads(Cool comfort pads)