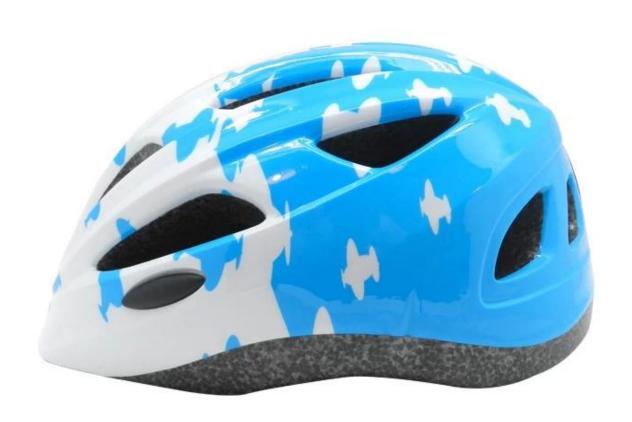

## **Product Description**

Item name pc+eps inmold lightweight safety bicycle helmet kids bike helmet

Model No. AU-C06

Material In-mold EPS liner & PC shell

Certification CE EN 1078

Size/Head circumference S/M 54-58cm, M/L58-62cm

Vents 13 air ventilation

Weight 275 gram Color PANTONE

Sample time 3-7 working day

MOQ 500 PCS

Packing detail 1.PP bag, PE bag, Blister card, color box and custom-design is welcomed.

2. Carton packing outside

# **Features and Benefits:**

1) Shell material:Hight Density EPS(expanded polystyrene)+PVC shell;light weight, Shock resistance, provide reliable protection.

2)Rear air vents for optimum air flow

3)Lining Pad equipped with hot-pressing technology.