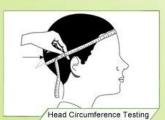

## **Product Description**

Item name pc+eps inmold lightweight safety bicycle helmet kids bike helmet

Model No. AU-C06

Material In-mold EPS liner & PC shell

Certification CE EN 1078

Size/Head circumference S/M 54-58cm, M/L58-62cm