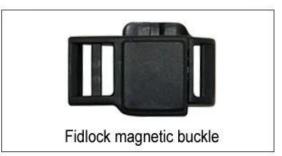

ITW helmet buckle is light, easy to fasten and normally reliable. It has some drawbacks, however. It requires the strap to be adjusted correctly at all times, and retain the adjustment, since it always fastens at the same spot.

# **Helmet Buckle Options**