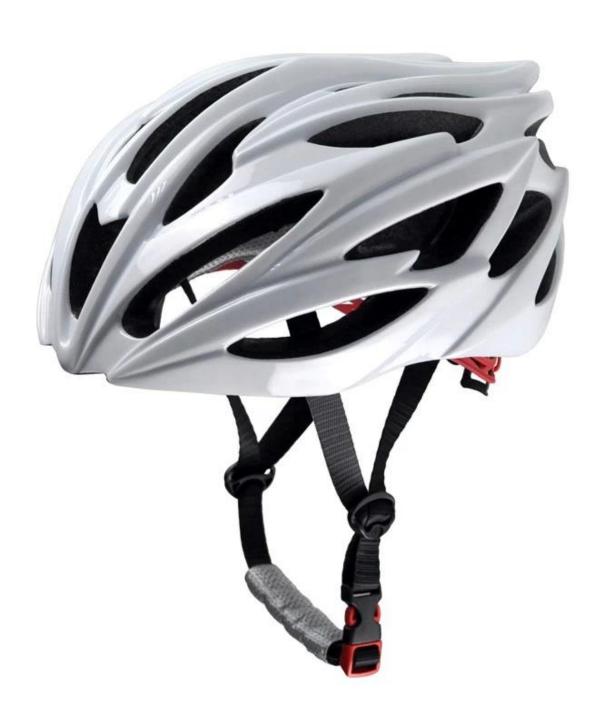

# **Blue street bike helmets AU-G833**

## The description of bike helmit:

- Super lightest: only 270g, well-ventilated, with very cooling air tunnel and reasonable aero shape design.
- Three-dimensional duct design: This design is very aerodynamic drag coefficient is small , in the process of riding , people wear more cool.
- In-mold technology, when the helmet by the impact , the entire helmet uniform force.
- The high quality eco-friendly high temperature resistant PC shell & carbon fiber.
- The high density black EPS material is imported from American,
- The bicycle accessories: adjustable chin strap with quick-release buckle; rear lock adjustment; cool comfortable pads;
- Certification: CE-EN1078 certified for impact protection.

## The specification of bike helmats:

:

| Model No.               | AU-G833                                           |
|-------------------------|---------------------------------------------------|
| Material                | EPS foam & PC double in-mold technology           |
| Certification           | CE EN1078                                         |
| Vents                   | 20 air vents                                      |
| Color                   | Pantone, customized                               |
| size/head circumference | M/L (54-58CM)                                     |
| Weight                  | 270g                                              |
| Sample Time             | 3 days                                            |
| MOQ                     | 200pcs                                            |
| Package details         | PP bag+individual color box packing+master carton |