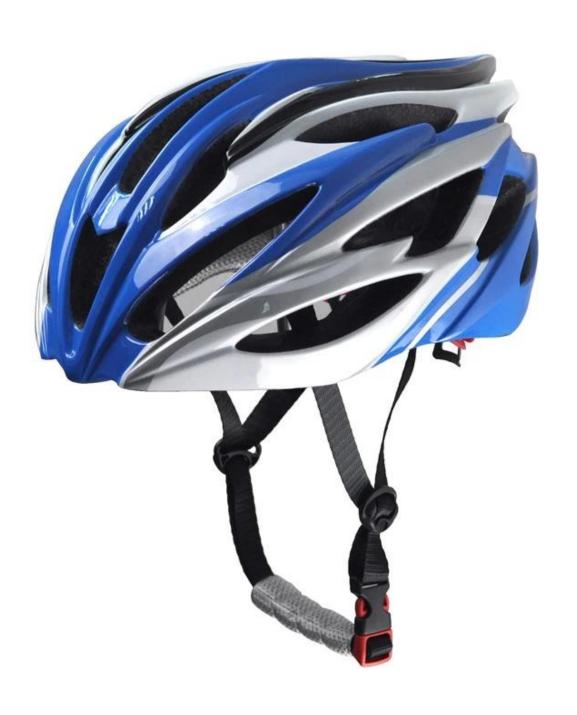

----------------------------------|
| Material                | EPS foam & PC double in-mold technology           |
| Certification           | CE EN1078                                         |
| Vents                   | 20 air vents                                      |
| Color                   | Pantone, customized                               |
| size/head circumference | M/L (54-58CM)                                     |
| Weight                  | 270g                                              |
| Sample Time             | 3 days                                            |
| MOQ                     | 200pcs                                            |
| Package details         | PP bag+individual color box packing+master carton |

## The detail pictures of helmet sale









## The Customized accessories:

So far, we have been manufacturing & exporting different kinds of helmets for more than 24 years. You can purchase latest design quality helmets here as well as personalize your own designs since we can provide a strong R&D support.We provide different option for custom service that you can select the different helmet color , different strap color,LOGO custom service ,inner pad design , divider color , different strap buckle color, and we can provide different head adjuster even different color for visor.

ITW helmet buckle is light, easy to fasten and normally reliable. It has some drawbacks, however. It requires the strap to be adjusted correctly at all times, and retain the adjustment, since it always fastens at the same spot.

# **Helmet Buckle Optio