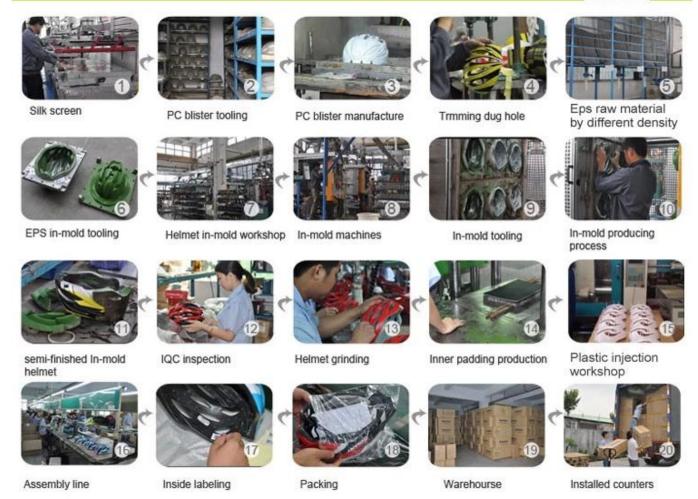

# The helmet production procedure is as below:

silk screen  $\rightarrow$  PC blister tooling  $\rightarrow$  PC blister manufacture  $\rightarrow$  Trimming dug hole  $\rightarrow$  EPS raw material by different density  $\rightarrow$  EPS in-mold tooling  $\rightarrow$  helmet in-mold workshop  $\rightarrow$  in-mold machines  $\rightarrow$  in-mold tooling  $\rightarrow$  in-mold producing process  $\rightarrow$  semi-finished in-mold helmet  $\rightarrow$  IQC inspection  $\rightarrow$  helmet grinding  $\rightarrow$  inner padding production  $\rightarrow$  plastic injection workshop  $\rightarrow$  assembly line  $\rightarrow$ inside labeling  $\rightarrow$  packing  $\rightarrow$  warehouse  $\rightarrow$  installed counters.

### **Production Procedure**