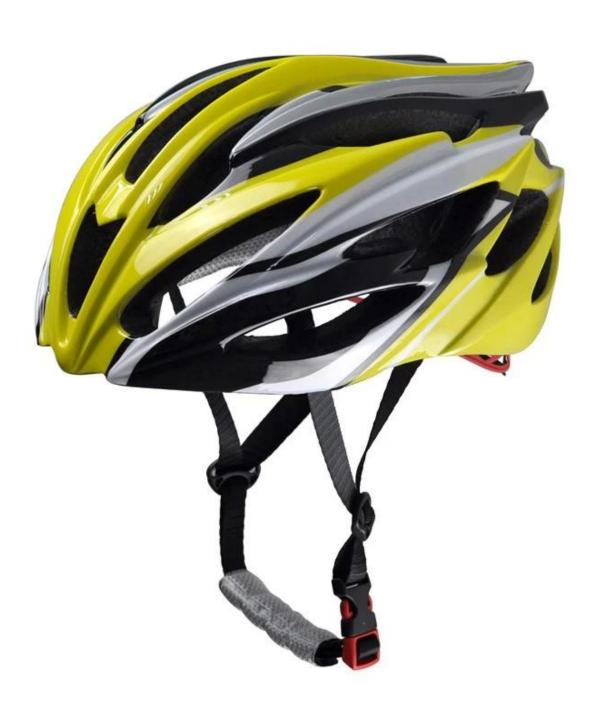

------------------------------------|
| Material                | EPS foam & PC double in-mold technology           |
| Certification           | CE EN1078                                         |
| Vents                   | 20 air vents                                      |
| Color                   | Pantone, customized                               |
| size/head circumference | M/L (54-58CM)                                     |
| Weight                  | 270g                                              |
| Sample Time             | 3 days                                            |
| MOQ                     | 200pcs                                            |
| Package details         | PP bag+individual color box packing+master carton |

## The detail pictures of helmet sale









## The Customized accessories:

So far, we have been manufacturing & exporting different kinds of helmets for more than 24 years. You can purchase latest design quality helmets here as well as personalize your own designs since we can provide a strong R&D support.We provide different option for custom service that you can select the different helmet color , different strap color,LOGO custom service ,inner pad design , divider color , different strap buckle color, and we can provide different head adjuster even different color for visor.

ITW helmet buckle is light, easy to fasten and normally reliable. It has some drawbacks, however. It requires the strap to be adjusted correctly at all times, and retain the adjustment, since it always fastens at the same spot.

# **Helmet Buckle Opt