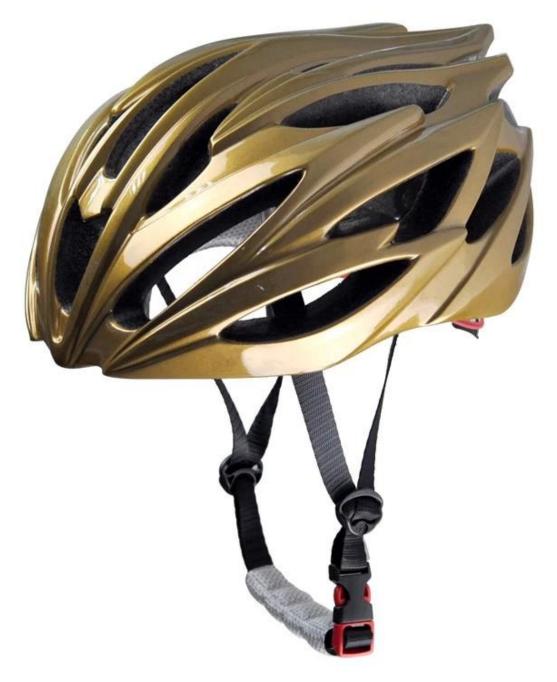

--------------------------------|
| Material                | EPS foam & PC double in-mold technology           |
| Certification           | CE EN1078                                         |
| Vents                   | 20 air vents                                      |
| Color                   | Pantone, customized                               |
| size/head circumference | M/L (54-58CM)                                     |
| Weight                  | 270g                                              |
| Sample Time             | 3 days                                            |
| MOQ                     | 200pcs                                            |
| Package details         | PP bag+individual color box packing+master carton |

## The detail pictures of helmet sale









## The Customized accessories:

So far, we have been manufacturing & exporting different kinds of helmets for more than 24 years. You can purchase latest design quality helmets here as well as personalize your own designs since we can provide a strong R&D support.We provide different option for custom service that you can select the different helmet color , different strap color,LOGO custom service ,inner pad design , divider color , different strap buckle color, and we can provide different head adjuster even different color for visor.

ITW helmet buckle is light, easy to fasten and normally reliable. It has some drawbacks, however. It requires the strap to be adjusted correctly at all times, and retain the adjustment, since it always fastens at the same spot.

# **Helmet Buckle Options