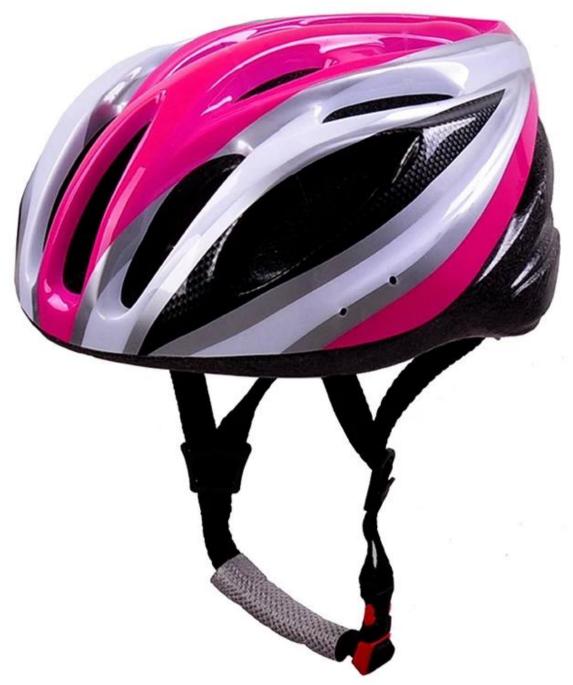

# Blue unique bike sports helmets AU-SK06

#### The Details of road bike helmet:

The dirt bike helmet combines aerodynamic efficiency with strong cooling power. The magnetically-fastened eye shield provides wrap-around eye protection with exceptional optical clarity, and it's easy to flip up or remove when appropriate.

## The Specification of road bike helmet:

**Features** 

Optical shield w/ magnetic attachment, Wind tunnel aided design, Removable/washable comfort padding, Featherweight webbing with Slimline buckle.

Construction

In-Mold polycarbonate shell with EPS liner

Fit System

Aurora patent adjustor

Ventilation

20 vents, internal channeling

## The specification of road bike helmet:

| Model No.               | AU-SK06                                                                                     |
|-------------------------|---------------------------------------------------------------------------------------------|
| <br>  Material          | EPS (Expanded Polystyrene) + PC (Polycarbonate) Shell<br>+ magnetically-fastened eye shield |
| Certification           | CE EN1078                                                                                   |
| Vents                   | 21 air vents                                                                                |
| Color                   | Pantone, customized                                                                         |
| size/head circumference | S/M (54-58CM) M/L (58-62CM)                                                                 |
| Weight                  | 270g                                                                                        |
| Sample Time             | 7 days                                                                                      |
| MOQ                     | 300pcs                                                                                      |
| Package details         | PP bag+individual color box packing+mastercarton                                            |