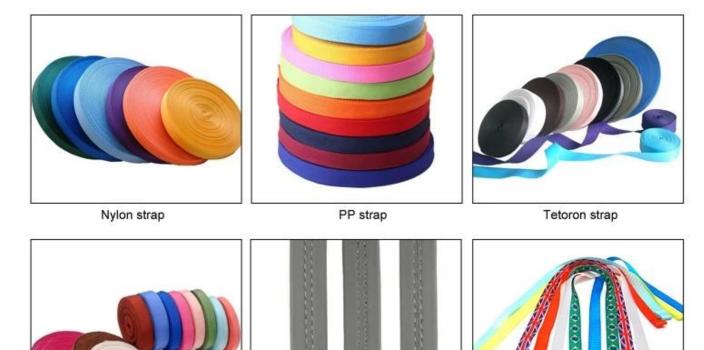

# **Helmet Strap Options**

Polyester strap

PU strap

Available colored/patterned strap

# **Inner Padding Fabric Options**

Breathability and comfort are extremely important, that's why the Manta features Airlite straps which are 15% lighter than a standard helmet strap. Tetoron straps are lighter, stronger and more breathable than a normal helmet strap. They also do not stick to the face as easily when temperatures begin to increase. Fast Adapting System webbing can be easily and continuously tailored to your exact head shape. The helmet stays securely on the head in all situations and the webbing straps are always in the best position.