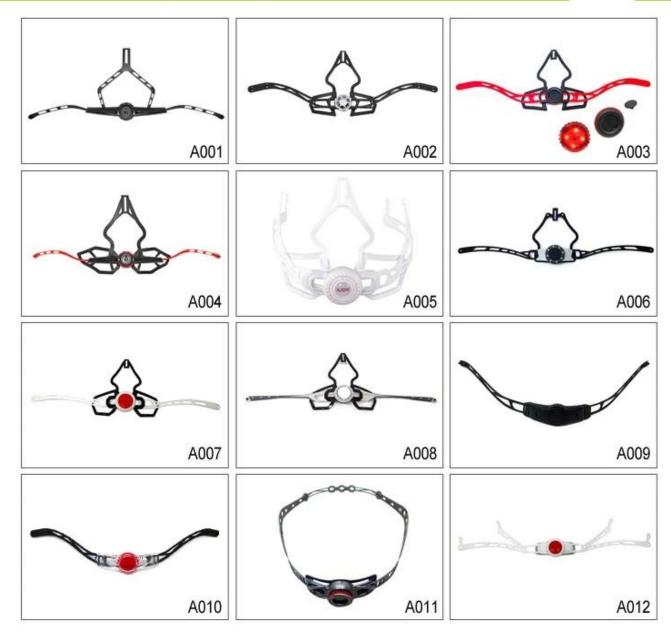

# The detail pictures of road bike helmet:

# **Buckle Options**

Don't be surprised! As a factory with 23-year R&D experience, we have developed a serie of adjustments for different helmets & comply with different helmet designs! You can find Up & Down adjuster, Y shape adjuster, LED adjuster, full head adjuster, transparent adjuster, integrated adjuster, etc. all at our factory! What's more, in order to satisfy your brand demand, we can add logo stickers or customize your exclusive adjuster according to your design or idea! The multi-color combination of our adjustments is also one of its highlights. We promise every rotating dial adjustment is of well-made & can provide you a comfortable & stable fitting experience!