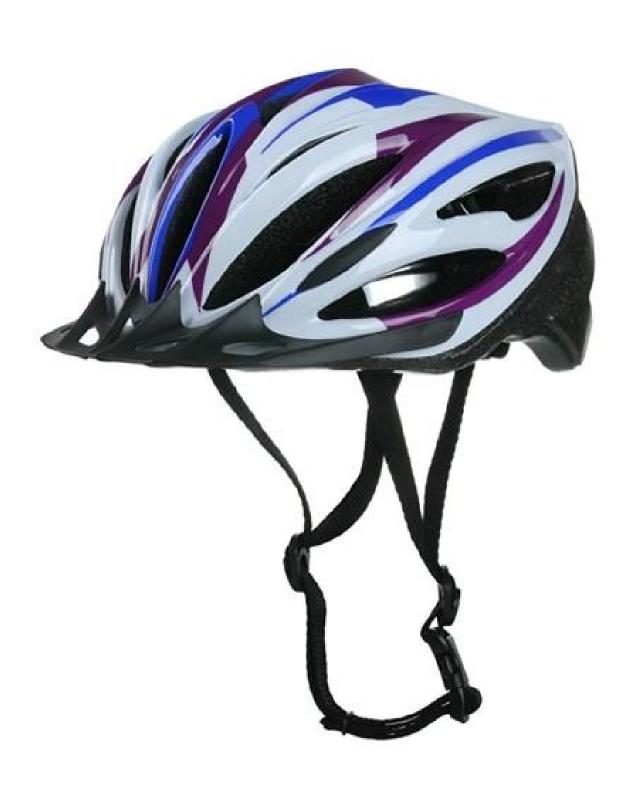

# **Boys collapsible bike helmet AU-F020**

## The description of boys cycle helmet:

- Super lightest: only 270g, well-ventilated, with very cooling air tunnel and reasonable aero shape design.
- Three-dimensional duct design: This design is very aerodynamic drag coefficient is small , in the process of riding , people wear more cool.
- In-mold technology, when the helmet by the impact , the entire helmet uniform force.
- The high quality eco-friendly high temperature resistant PC shell & carbon fiber.
- The high density black EPS material is imported from American,
- The bicycle accessories: adjustable chin strap with quick-release buckle; rear lock adjustment; cool comfortable pads;
- Certification: CE-EN1078 certified for impact protection.

## The specification of buy bike helmet

<u>:</u>

| Model No.               | AU-F020                                           |
|-------------------------|---------------------------------------------------|
| Material                | EPS foam & PC double in-mold technology           |
| Certification           | CE EN1078                                         |
| Vents                   | 20 air vents                                      |
| Color                   | Pantone, customized                               |
| size/head circumference | M/L (54-58CM)                                     |
| Weight                  | 270g                                              |
| Sample Time             | 3 days                                            |
| MOQ                     | 200pcs                                            |
| Package details         | PP bag+individual color box packing+master carton |

## The detail pictures of helmet sale