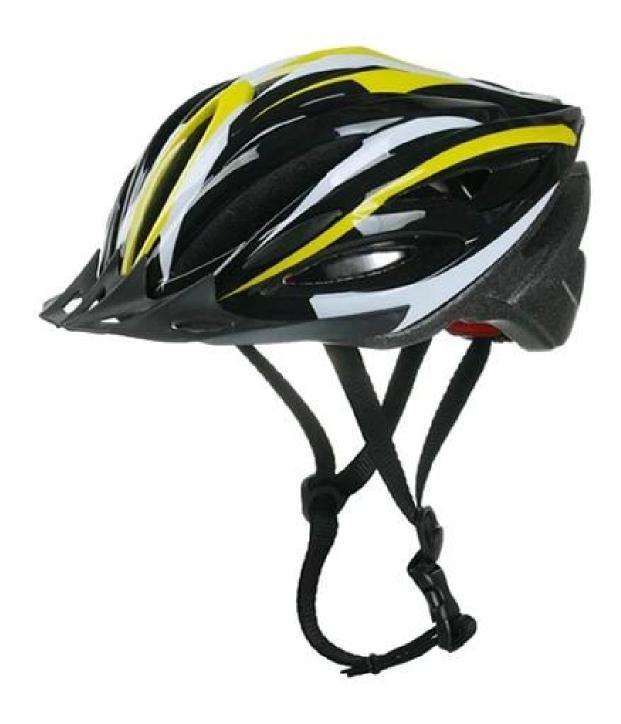

--------------------------------|
| Material                | EPS foam & PC double in-mold technology           |
| Certification           | CE EN1078                                         |
| Vents                   | 20 air vents                                      |
| Color                   | Pantone, customized                               |
| size/head circumference | M/L (54-58CM)                                     |
| Weight                  | 270g                                              |
| Sample Time             | 3 days                                            |
| MOQ                     | 200pcs                                            |
| Package details         | PP bag+individual color box packing+master carton |

## The detail pictures of helmet sale









### The Customized accessories:

So far, we have been manufacturing & exporting different kinds of helmets for more than 24 years. You can purchase latest design quality helmets here as well as personalize your own designs since we can provide a strong R&D support.We provide different option for custom service that you can select the different helmet color , different strap color,LOGO custom service ,inner pad design , divider color , different strap buckle color, and we can provide different head adjuster even different color for visor.

ITW helmet buckle is light, easy to fasten and normally reliable. It has some drawbacks, however. It requires the strap to be adjusted correctly at all times, and retain the adjustment, since it always fastens at the same spot.

# **Helmet Buckle Option