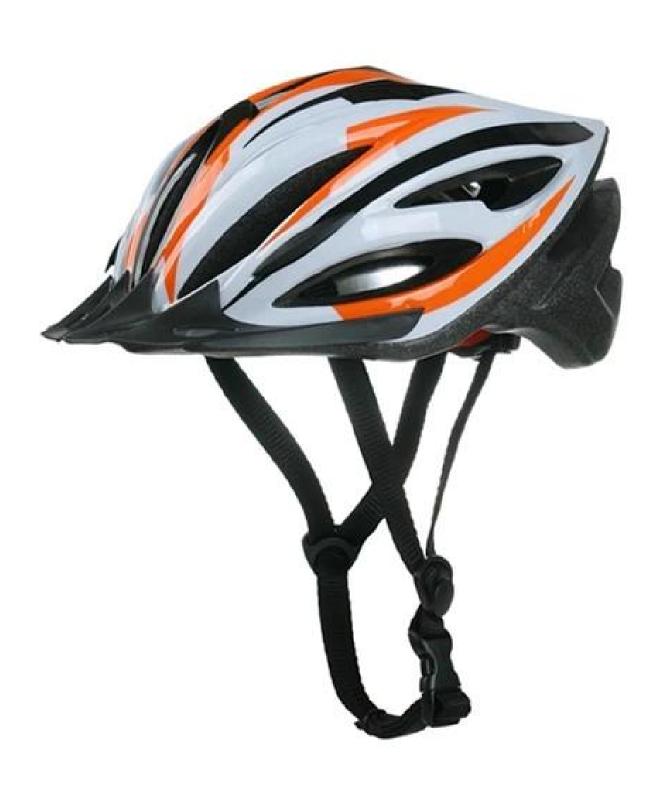

----------------------------------|
| Material                | EPS foam & PC double in-mold technology           |
| Certification           | CE EN1078                                         |
| Vents                   | 20 air vents                                      |
| Color                   | Pantone, customized                               |
| size/head circumference | M/L (54-58CM)                                     |
| Weight                  | 270g                                              |
| Sample Time             | 3 days                                            |
| MOQ                     | 200pcs                                            |
| Package details         | PP bag+individual color box packing+master carton |

## The detail pictures of helmet sale









### The Customized accessories:

So far, we have been manufacturing & exporting different kinds of helmets for more than 24 years. You can purchase latest design quality helmets here as well as personalize your own designs since we can provide a strong R&D support.We provide different option for custom service that you can select the different helmet color , different strap color,LOGO custom service ,inner pad design , divider color , different strap buckle color, and we can provide different head adjuster even different color for visor.

ITW helmet buckle is light, easy to fasten and normally reliable. It has some drawbacks, however. It requires the strap to be adjusted correctly at all times, and retain the adjustment, since it always fastens at the same spot.

# **Helmet Buckle Opti