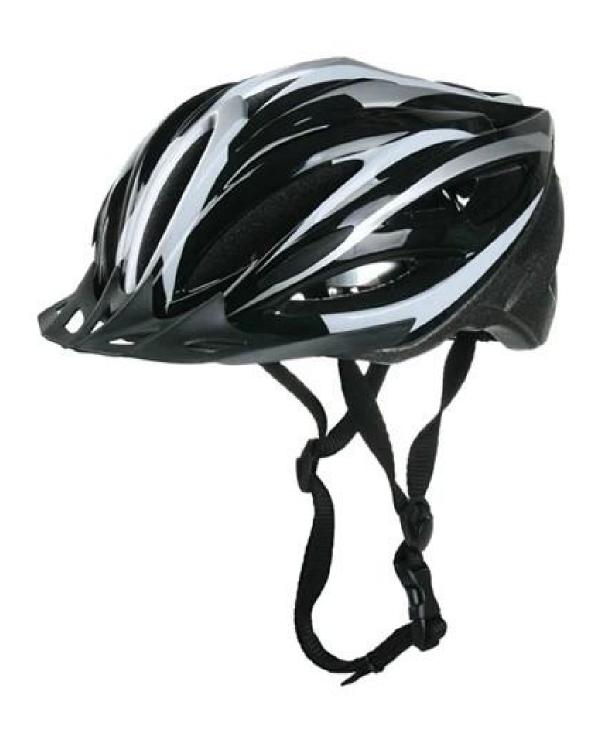

------------------------------------|
| Material                | EPS foam & PC double in-mold technology           |
| Certification           | CE EN1078                                         |
| Vents                   | 20 air vents                                      |
| Color                   | Pantone, customized                               |
| size/head circumference | M/L (54-58CM)                                     |
| Weight                  | 270g                                              |
| Sample Time             | 3 days                                            |
| MOQ                     | 200pcs                                            |
| Package details         | PP bag+individual color box packing+master carton |

## The detail pictures of helmet sale









### The Customized accessories:

So far, we have been manufacturing & exporting different kinds of helmets for more than 24 years. You can purchase latest design quality helmets here as well as personalize your own designs since we can provide a strong R&D support.We provide different option for custom service that you can select the different helmet color , different strap color,LOGO custom service ,inner pad design , divider color , different strap buckle color, and we can provide different head adjuster even different color for visor.

ITW helmet buckle is light, easy to fasten and normally reliable. It has some drawbacks, however. It requires the strap to be adjusted correctly at all times, and retain the adjustment, since it always fastens at the same spot.

# **Helmet Buckle Op