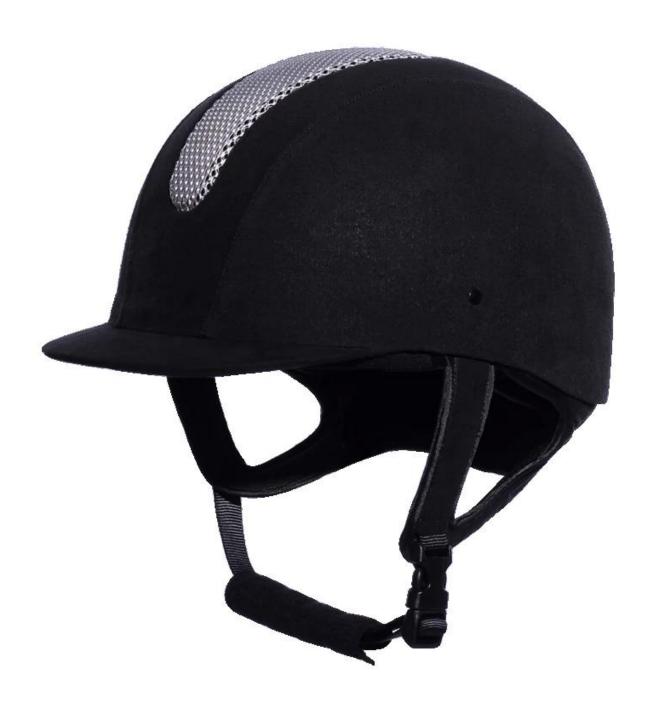

# The detail pictures of helmets for equestrian helmets:

### The description of best equestrian helmet:

- Elegant design: This design is very , in the process of riding , people wear more cool.
- The high quality eco-friendly ABS shell with injection technology.
- The high density black EPS material is imported from American,
- The helmet accessories: adjustable chin strap with quick-release buckle; rear lock adjustment; cool comfortable pads;
- Certification: CE EN1384, VG1 certified for impact protection.