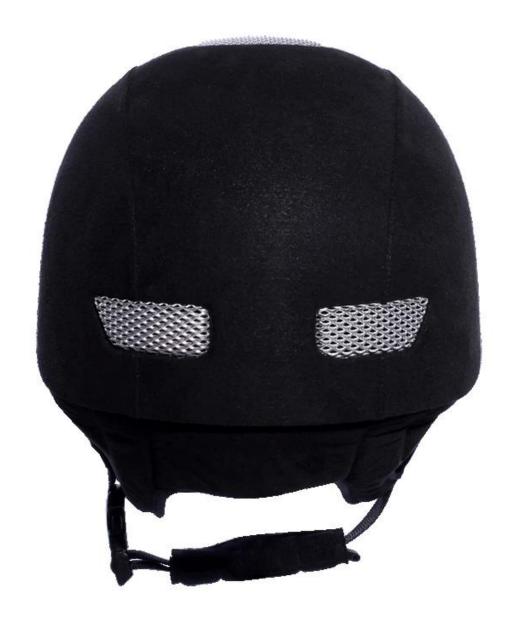

Lining                  | Removable and washable lining                                                                |
| Color                   | PANTONE                                                                                      |
| Sample time             | 3-7 working day                                                                              |
| MOQ                     | 500 PCS                                                                                      |
| Packing detail          | Inner packing: a cloth bag and a box                                                         |
|                         | Outer packing: 9 pcs/carton Carton size: 67.5*32*53.5CM                                      |

# The detail pictures of helmets for equestrian helmets:







### **Packagaing information**

Items per Carton: 9 Pieces/Carton

Package Measurements: Carton size: 67\*31.5\*52.5CM

Gross Weight: 4.50 kg

Package Type: 1PCS/PP bag wth color box, 9 PCS PER BROWN CARTON

# The head circumference knowledge of equestrian helmet:

### **European Headform:**

An Oval shaped helmet is designed for a rider's head with a dimension which is considerably fit for Europeans.

#### **Generic headform:**

A generic headform helmet is designed for a rider's head with a dimension which is slightly longer front-to-

back than its side-to-side measurement.

#### Asian headform:

A Round shaped helmet is designed for a rider's head with a dimension which is condierably fit for Asians.



#### **Our Test lab:**

Even though we have considered every necessary elements t