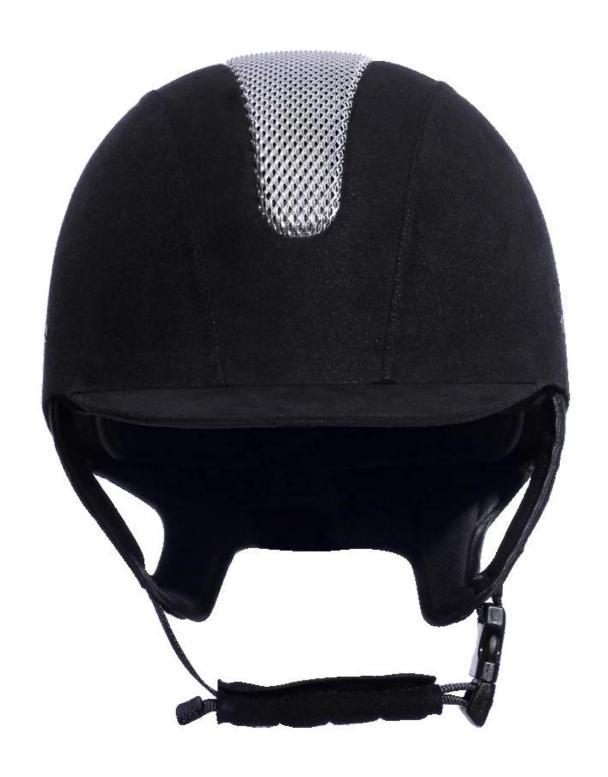

| Lining                  | Removable and washable lining                                                                |
| Color                   | PANTONE                                                                                      |
| Sample time             | 3-7 working day                                                                              |
| MOQ                     | 500 PCS                                                                                      |
| Packing detail          | Inner packing: a cloth bag and a box                                                         |
|                         | Outer packing: 9 pcs/carton Carton size: 67.5*32*53.5CM                                      |

# The detail pictures of helmets for equestrian helmets:







### **Packagaing information**

Items per Carton: 9 Pieces/Carton

Package Measurements: Carton size: 67\*31.5\*52.5CM

Gross Weight: 4.50 kg

Package Type: 1PCS/PP bag wth color box, 9 PCS PER BROWN CARTON

# The head circumference knowledge of equestrian helmet:

### **European Headform:**

An Oval shaped helmet is designed for a rider's head with a dimension which is considerably fit for Europeans.

#### **Generic headform:**

A generic headform helmet is designed for a rider's head with a dimension which is slightly longer front-to-

back than its side-to-side measurement.

#### Asian headform:

A Round shaped helmet is designed for a rider's head with a dimension which is condierably fit for Asians.



#### **Our Test lab:**

Even though we have considered every necessary elements