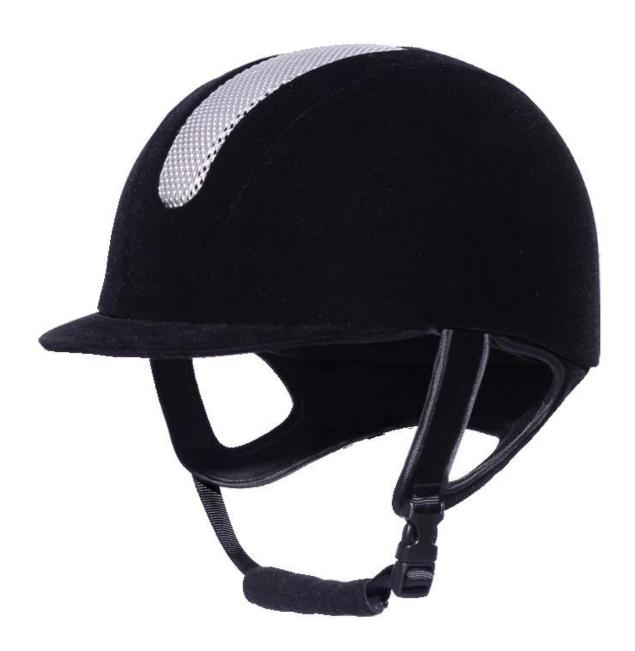

# The detail pictures of helmets for equestrian helmets:

### The description of best equestrian helmet:

- Elegant design: This design is very , in the process of riding , people wear more cool.
- The high quality eco-friendly ABS shell with injection technology.
- The high density black EPS material is imported from American,
- The helmet accessories: adjustable chin strap with quick-release buckle; rear lock adjustment; cool comfortable pads;
- Certification: CE EN1384, VG1 certified for impact protection.