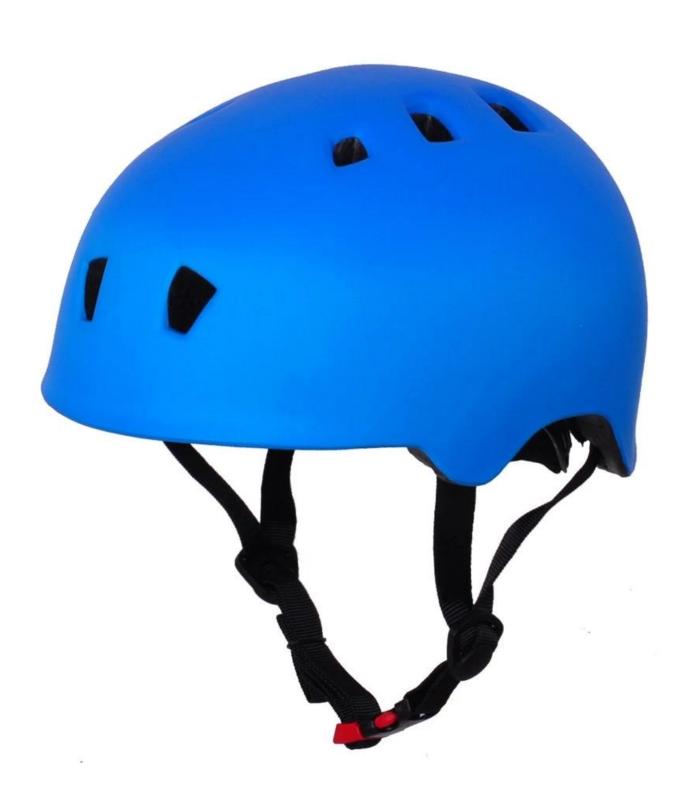

------------------|
| Material                | In-mold EPS foam & PC shell                      |
| Certification           | CE EN1078                                        |
| Vents                   | 10 air vents                                     |
| Color                   | Pantone, customized                              |
| size/head circumference | M/L :( 56-61cm)                                  |
| Weight                  | 250g                                             |
| Sample Time             | 7 days                                           |
| MOQ                     | 300pcs                                           |
| Package details         | PP bag+individual color box packing+mastercarton |

The detail pictures of <u>China skateboard helmet supplier</u>











## The head circumference knowledge of skate helmet uk:

#### **European Headform:**

An Oval shaped helmet is designed for a rider's head with a dimension which is considerably fit for Europeans.

#### **Generic headform:**

A generic headform helmet is designed for a rider's head with a dimension which is slightly longer front-to-back than its side-to-side measurement.

#### **Asian headform:**

A Round shaped helmet is designed for a rider's head with a dimension which is condierably fit for Asians.

# Helmet Shape 101



#### European Headform

An Oval shaped helmet is designed for a rider's head with a dimension which is considerably fit for Europeans.

#### Generic headform

A generic headform helmet is designed for a rider's head with a dimension which is slightly longer front