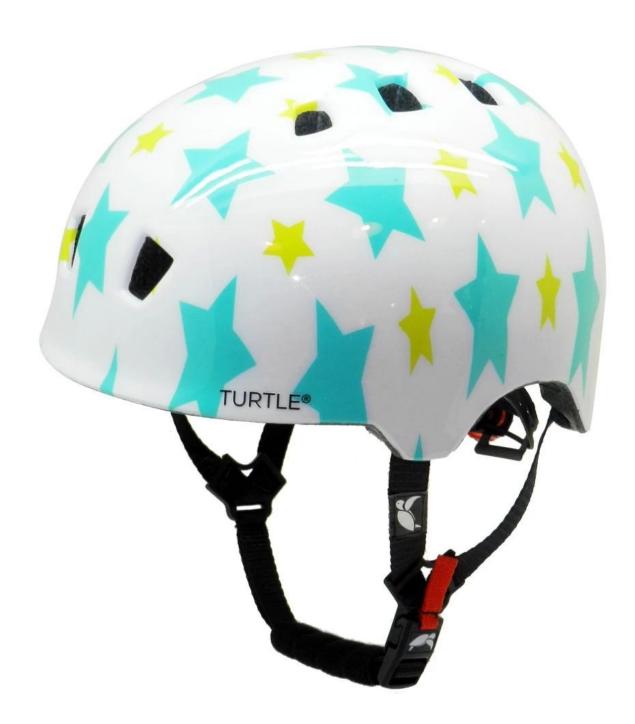

## CE Certificate Innovative PC In-mold Ultra Light Skateboard Helmet Skate Helmet Supllier AU-K001



### The advantages of **China skate helmet supplier**

- It's super lightest, only 250g, and well-ventilated.
- In-mould technology: seamless, when the helmet by the impact, the entire helmet uniform force.
- Thicken PC shell ,protection would be sharply increased.
- High density gray EPS material, light weight, Shock resistance, provide reliable protection .
- With flexible patent adjustment headlock buckle, PA webbing, washable pads.
- Moisture wicking Soft Lining Pads that can be removed and cleaned .
- Fashionable skate helmet with CE EN 1078 certificate

## The specification of **China skate helmet manufacturer**

| Model No.               | AU-K001 best skate helmet                        |
|-------------------------|--------------------------------------------------|
| Material