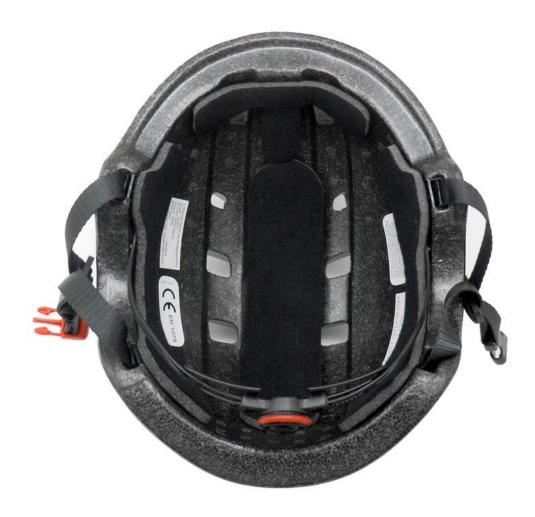

--------------|
| Material                | In-mold EPS foam & PC shell                      |
| Certification           | CE EN1078                                        |
| Vents                   | 10 air vents                                     |
| Color                   | Pantone, customized                              |
| size/head circumference | M/L :( 56-61cm)                                  |
| Weight                  | 250g                                             |
| Sample Time             | 7 days                                           |
| MOQ                     | 300pcs                                           |
| Package details         | PP bag+individual color box packing+mastercarton |

The detail pictures of <u>China skateboard helmet supplier</u>











## The head circumference knowledge of skate helmet uk:

#### **European Headform:**

An Oval shaped helmet is designed for a rider's head with a dimension which is considerably fit for Europeans.

#### **Generic headform:**

A generic headform helmet is designed for a rider's head with a dimension which is slightly longer front-to-back than its side-to-side measurement.

#### **Asian headform:**

A Round shaped helmet is designed for a rider's head with a dimension which is condierably fit for Asians.

# Helmet Shape 101



#### European Headform

An Oval shaped helmet is designed for a rider's head with a dimension which is considerably fit for Europeans.

#### Generic headform

A generic headform helmet is designed for a rider's head with a dimension which is slightly longer front-to-