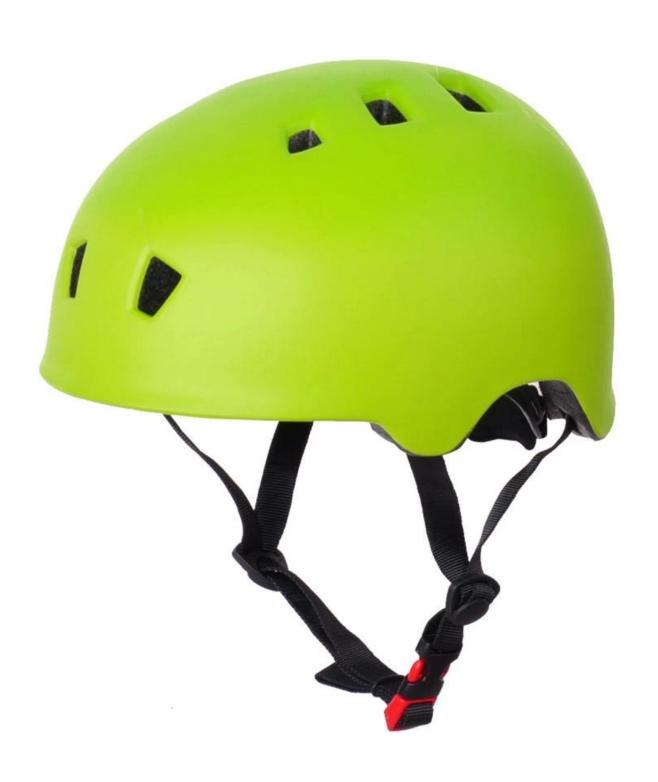

## CE Certificate Innovative PC In-mold Ultra Light Skateboard Helmet Skate Helmet Supllier AU-K001

### The advantages of **China skate helmet supplier**

- It's super lightest, only 250g, and well-ventilated.
- In-mould technology: seamless, when the helmet by the impact, the entire helmet uniform force.
- Thicken PC shell ,protection would be sharply increased.
- High density gray EPS material, light weight, Shock resistance, provide reliable protection .
- With flexible patent adjustment headlock buckle, PA webbing, washable pads.
- Moisture wicking Soft Lining Pads that can be removed and cleaned .
- Fashionable skate helmet with CE EN 1078 certificate

## The specification of **China skate helmet manufacturer**

| Model No.               | AU-K001 best skate helmet                        |
|-------------------------|--------------------------------------------------|
| Material                | In-mold EPS foam & PC shell                      |
| Certification           | CE EN1078                                        |
| Vents                   | 10 air vents                                     |
| Color                   | Pantone, customized                              |
| size/head circumference | M/L :( 56-61cm)                                  |
| Weight                  | 250g                                             |
| Sample Time             | 7 days                                           |
| MOQ                     | 300pcs                                           |
| Package details         | PP bag+individual color box packing+mastercarton |