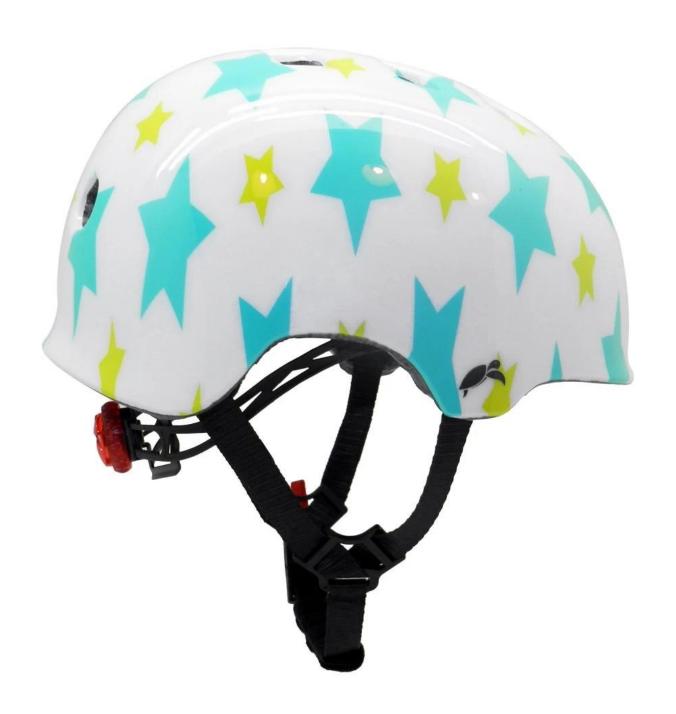

--------------------|
| Material                | In-mold EPS foam & PC shell                      |
| Certification           | CE EN1078                                        |
| Vents                   | 10 air vents                                     |
| Color                   | Pantone, customized                              |
| size/head circumference | M/L :( 56-61cm)                                  |
| Weight                  | 250g                                             |
| Sample Time             | 7 days                                           |
| MOQ                     | 300pcs                                           |
| Package details         | PP bag+individual color box packing+mastercarton |

The detail pictures of <u>China skateboard helmet supplier</u>











## The head circumference knowledge of skate helmet uk:

#### **European Headform:**

An Oval shaped helmet is designed for a rider's head with a dimension which is considerably fit for Europeans.

#### **Generic headform:**

A generic headform helmet is designed for a rider's head with a dimension which is slightly longer front-to-back than its side-to-side measurement.

#### **Asian headform:**

A Round shaped helmet is designed for a rider's head with a dimension which is condierably fit for Asians.

# Helmet Shape 101



#### European Headform

An Oval shaped helmet is designed for a rider's head with a dimension which is considerably fit for Europeans.

#### Generic headform

A generic headform helmet is designed for a rider's head with a dimension which is slightly longer fro