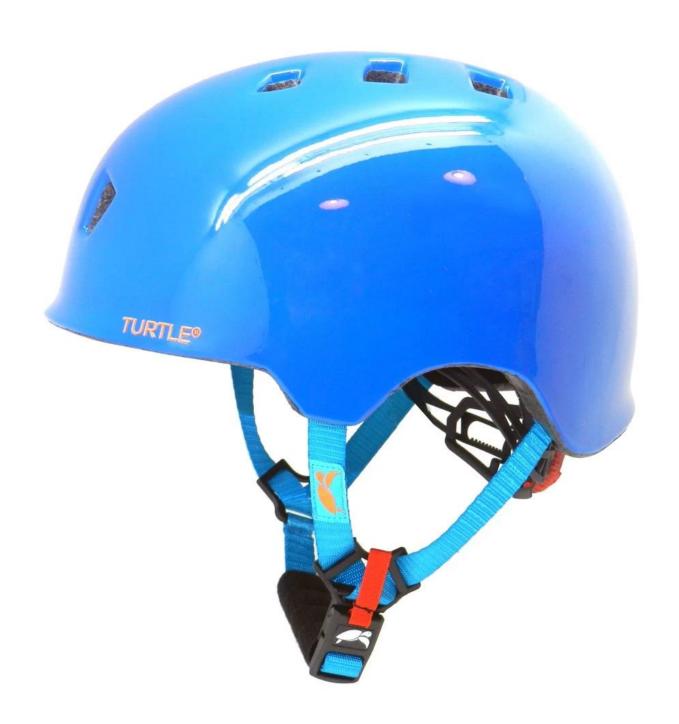

----------------------|
| Material                | In-mold EPS foam & PC shell                      |
| Certification           | CE EN1078                                        |
| Vents                   | 10 air vents                                     |
| Color                   | Pantone, customized                              |
| size/head circumference | M/L :( 56-61cm)                                  |
| Weight                  | 250g                                             |
| Sample Time             | 7 days                                           |
| MOQ                     | 300pcs                                           |
| Package details         | PP bag+individual color box packing+mastercarton |

The detail pictures of <u>China skateboard helmet supplier</u>











## The head circumference knowledge of skate helmet uk:

#### **European Headform:**

An Oval shaped helmet is designed for a rider's head with a dimension which is considerably fit for Europeans.

#### **Generic headform:**

A generic headform helmet is designed for a rider's head with a dimension which is slightly longer front-to-back than its side-to-side measurement.

#### **Asian headform:**

A Round shaped helmet is designed for a rider's head with a dimension which is condierably fit for Asians.

# Helmet Shape 101



#### European Headform

An Oval shaped helmet is designed for a rider's head with a dimension which is considerably fit for Europeans.

#### Generic headform

A generic headform helmet is designed for a rider's head with a dimension which is slightly longer f