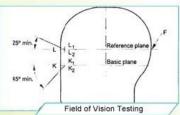

#### European Headform

A long Oval shaped helmet is designed for a rider's head with a dimension which is considerably longer front-to-back than its side-to-side measurement.

#### Intermediate Oval

An intermediate Oval shaped helmet is designed for a rider's head with a dimension which is slightly longer front-to-back than its side-to-side measurement.

#### Asian head form

A Round Oval shaped helmet is designed for a rider's head with a dimension which has an equally long front-to-back measurement as side-to-side measurement.

**Test&Certifications** 

Every manufacturing steps at AURORA follows adhere to strict quality parameters and focus on quality throughout the each stagesinvolved. All raw material and semi finished goods at AURORA pass strict quality control. The finished product, helmets at Aurora is then tested and qualified to export to the world.