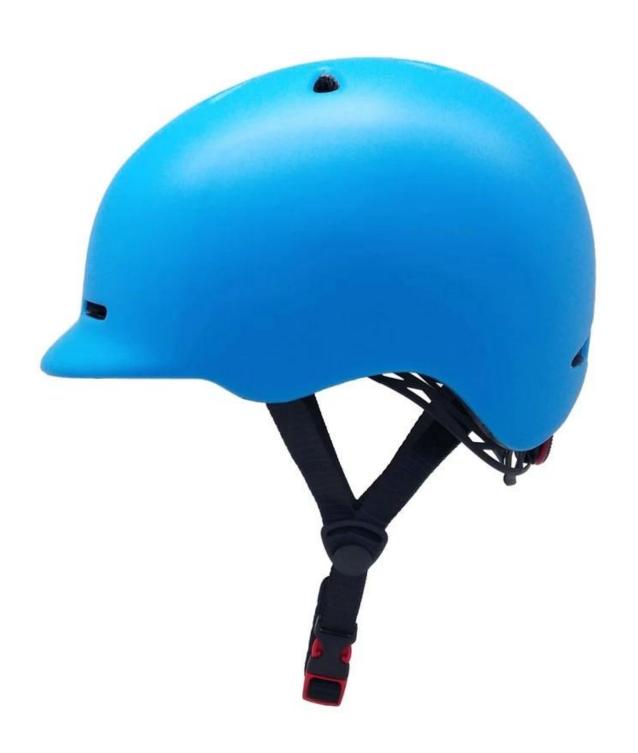

#### **Product Description**

| Item name               | CE EN1078 lightweight in mold technology urban helmet                    |
|-------------------------|--------------------------------------------------------------------------|
| Model No.               | AU-U02 skateboard helmet                                                 |
| Material                | In-mold EPS liner & PC shell                                             |
| Certification           | CE EN 1078                                                               |
| Size/Head circumference | 58-62cm                                                                  |
| Vents                   | 11 air ventilation                                                       |
| Weight                  | 305 gram                                                                 |
| Color                   | customized according to PATONE                                           |
| Sample time             | 3-7 working day                                                          |
| MOQ                     | 500 PCS                                                                  |
| Packing detail          | 1.PP bag, PE bag, Blister card, color box and custom-design is welcomed. |
|                         | 2. Carton packing outside                                                |
| Our strength:           | 1. Full sets of Testing Certificate                                      |
|                         | 2. Fast making the sample                                                |
|                         | 3. Good price with first class quality                                   |
|                         | 4. Durable and long time service life                                    |
|                         | 5. High effect for protection                                            |
|                         | 6. Delivery on time.                                                     |