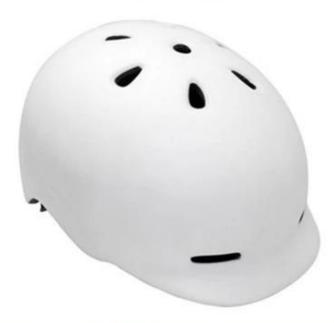

## AU-U02 CE EN1078 lightweight in mold technology urban helmet Helmet

#### **Product Description**

| Item name               | CE EN1078 lightweight in mold technology urban helmet                    |
|-------------------------|--------------------------------------------------------------------------|
| Model No.               | AU-U02 skateboard helmet                                                 |
| Material                | In-mold EPS liner & PC shell                                             |
| Certification           | CE EN 1078                                                               |
| Size/Head circumference | 58-62cm                                                                  |
| Vents                   | 11 air ventilation                                                       |
| Weight                  | 305 gram                                                                 |
| Color                   | customized according to PATONE                                           |
| Sample time             | 3-7 working day                                                          |
| MOQ                     | 500 PCS                                                                  |
| Packing detail          | 1.PP bag, PE bag, Blister card, color box and custom-design is welcomed. |
|                         | 2. Carton packing outside                                                |
| Our strength:           | 1. Full sets of Testing Certificate                                      |
|                         | 2. Fast making the sample                                                |
|                         | 3. Good price with first class quality                                   |
|                         | 4. Durable and long time service life                                    |
|                         | 5. High effect for protection                                            |
|                         | 6. Delivery on time.                                                     |