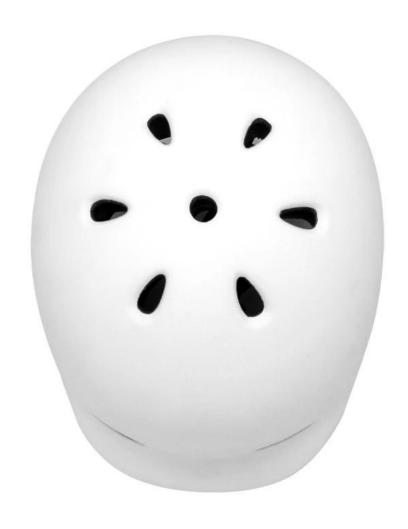

#### **Product Description**

| Item name               | CE EN1078 lightweight in mold technology urban helmet                    |
|-------------------------|--------------------------------------------------------------------------|
| Model No.               | AU-U02 skateboard helmet                                                 |
| Material                | In-mold EPS liner & PC shell                                             |
| Certification           | CE EN 1078                                                               |
| Size/Head circumference | 58-62cm                                                                  |
| Vents                   | 11 air ventilation                                                       |
| Weight                  | 305 gram                                                                 |
| Color                   | customized according to PATONE                                           |
| Sample time             | 3-7 working day                                                          |
| MOQ                     | 500 PCS                                                                  |
| Packing detail          | 1.PP bag, PE bag, Blister card, color box and custom-design is welcomed. |
|                         | 2. Carton packing outside                                                |
| Our strength:           | 1. Full sets of Testing Certificate                                      |
|                         | 2. Fast making the sample                                                |
|                         | 3. Good price with first class quality                                   |
|                         | 4. Durable and long time service life                                    |
|                         | 5. High effect for protection                                            |
|                         | 6. Delivery on time.                                                     |