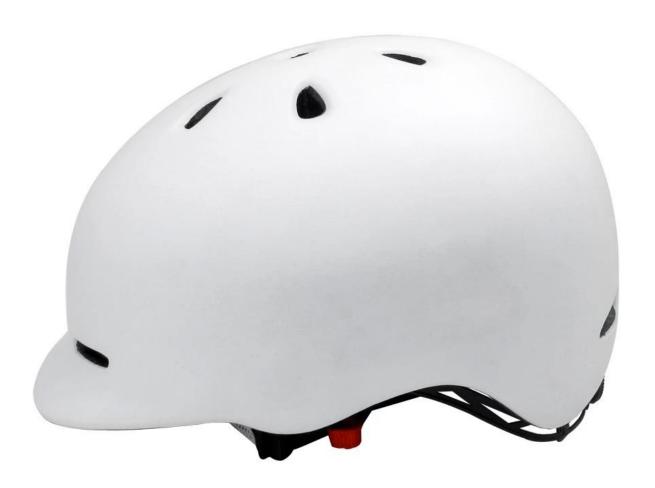

## AU-U02 CE EN1078 lightweight in mold technology urban helmet Helmet

#### **Product Description**

| Item name               | CE EN1078 lightweight in mold technology urban helmet                    |
|-------------------------|--------------------------------------------------------------------------|
| Model No.               | AU-U02 skateboard helmet                                                 |
| Material                | In-mold EPS liner & PC shell                                             |
| Certification           | CE EN 1078                                                               |
| Size/Head circumference | 58-62cm                                                                  |
| Vents                   | 11 air ventilation                                                       |
| Weight                  | 305 gram                                                                 |
| Color                   | customized according to PATONE                                           |
| Sample time             | 3-7 working day                                                          |
| MOQ                     | 500 PCS                                                                  |
| Packing detail          | 1.PP bag, PE bag, Blister card, color box and custom-design is welcomed. |
|                         | 2. Carton packing outside                                                |
| Our strength:           | 1. Full sets of Testing Certificate                                      |
|                         | 2. Fast making the sample                                                |
|                         | 3. Good price with first class quality                                   |
|                         | 4. Durable and long time service life                                    |
|                         | 5. High effect for protection                                            |
|                         | 6. Delivery on time.                                                     |