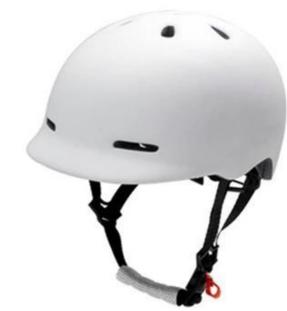

## AU-U02 CE EN1078 lightweight in mold technology urban helmet Helmet

#### **Product Description**

| Item name               | CE EN1078 lightweight in mold technology urban helmet                    |
|-------------------------|--------------------------------------------------------------------------|
| Model No.               | AU-U02 skateboard helmet                                                 |
| Material                | In-mold EPS liner & PC shell                                             |
| Certification           | CE EN 1078                                                               |
| Size/Head circumference | 58-62cm                                                                  |
| Vents                   | 11 air ventilation                                                       |
| Weight                  | 305 gram                                                                 |
| Color                   | customized according to PATONE                                           |
| Sample time             | 3-7 working day                                                          |
| MOQ                     | 500 PCS                                                                  |
| Packing detail          | 1.PP bag, PE bag, Blister card, color box and custom-design is welcomed. |
|                         | 2. Carton packing outside                                                |
| Our strength:           | 1. Full sets of Testing Certificate                                      |
|                         | 2. Fast making the sample                                                |
|                         | 3. Good price with first class quality                                   |
|                         | 4. Durable and long time service life                                    |
|                         | 5. High effect for protection                                            |
|                         | 6. Delivery on time.                                                     |