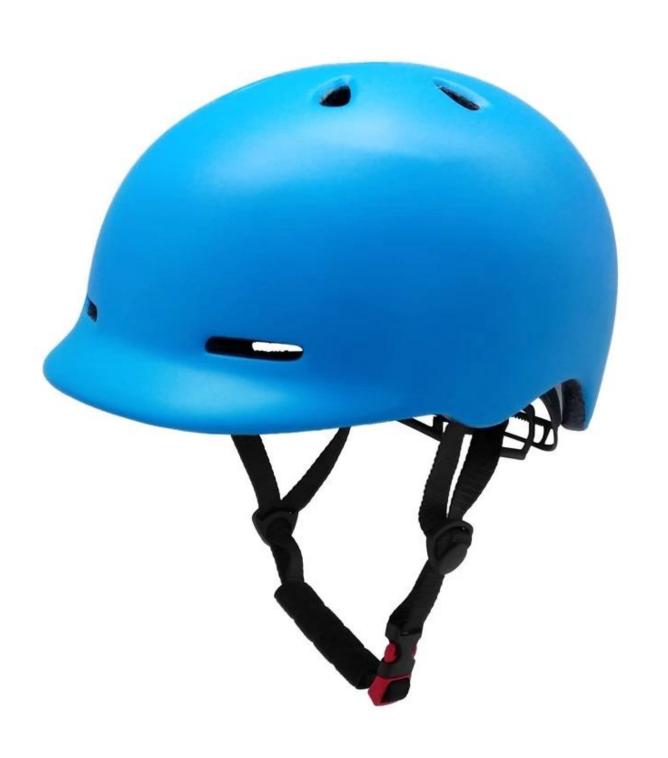

#### **Product Description**

| Item name               | CE EN1078 lightweight in mold technology urban helmet                    |
|-------------------------|--------------------------------------------------------------------------|
| Model No.               | AU-U02 skateboard helmet                                                 |
| Material                | In-mold EPS liner & PC shell                                             |
| Certification           | CE EN 1078                                                               |
| Size/Head circumference | 58-62cm                                                                  |
| Vents                   | 11 air ventilation                                                       |
| Weight                  | 305 gram                                                                 |
| Color                   | customized according to PATONE                                           |
| Sample time             | 3-7 working day                                                          |
| MOQ                     | 500 PCS                                                                  |
| Packing detail          | 1.PP bag, PE bag, Blister card, color box and custom-design is welcomed. |
|                         | 2. Carton packing outside                                                |
| Our strength:           | 1. Full sets of Testing Certificate                                      |
|                         | 2. Fast making the sample                                                |
|                         | 3. Good price with first class quality                                   |
|                         | 4. Durable and long time service life                                    |
|                         | 5. High effect for protection                                            |
|                         | 6. Delivery on time.                                                     |