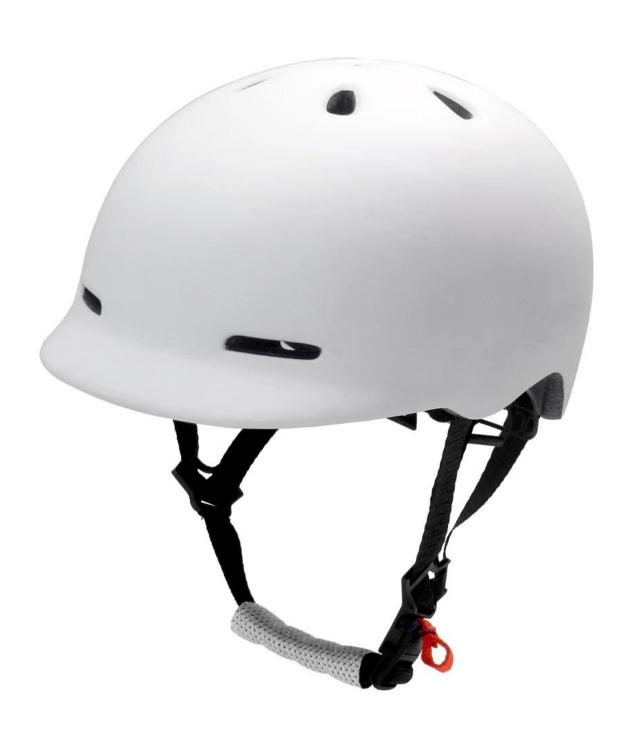

## AU-U02 CE EN1078 lightweight in mold technology urban helmet Helmet

#### **Product Description**

| Item name               | CE EN1078 lightweight in mold technology urban helmet                    |
|-------------------------|--------------------------------------------------------------------------|
| Model No.               | AU-U02 skateboard helmet                                                 |
| Material                | In-mold EPS liner & PC shell                                             |
| Certification           | CE EN 1078                                                               |
| Size/Head circumference | 58-62cm                                                                  |
| Vents                   | 11 air ventilation                                                       |
| Weight                  | 305 gram                                                                 |
| Color                   | customized according to PATONE                                           |
| Sample time             | 3-7 working day                                                          |
| MOQ                     | 500 PCS                                                                  |
| Packing detail          | 1.PP bag, PE bag, Blister card, color box and custom-design is welcomed. |
|                         | 2. Carton packing outside                                                |
| Our strength:           | 1. Full sets of Testing Certificate                                      |
|                         | 2. Fast making the sample                                                |
|                         | 3. Good price with first class quality                                   |
|                         | 4. Durable and long time service life                                    |
|                         | 5. High effect for protection                                            |
|                         | 6. Delivery on time.                                                     |