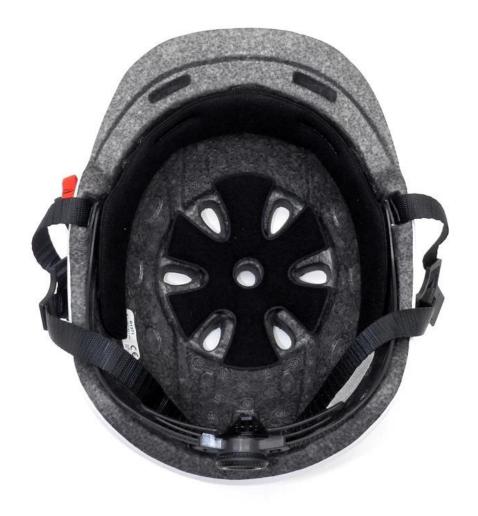

#### **Product Description**

| Item name               | CE EN1078 lightweight in mold technology urban helmet                    |
|-------------------------|--------------------------------------------------------------------------|
| Model No.               | AU-U02 skateboard helmet                                                 |
| Material                | In-mold EPS liner & PC shell                                             |
| Certification           | CE EN 1078                                                               |
| Size/Head circumference | 58-62cm                                                                  |
| Vents                   | 11 air ventilation                                                       |
| Weight                  | 305 gram                                                                 |
| Color                   | customized according to PATONE                                           |
| Sample time             | 3-7 working day                                                          |
| MOQ                     | 500 PCS                                                                  |
| Packing detail          | 1.PP bag, PE bag, Blister card, color box and custom-design is welcomed. |
|                         | 2. Carton packing outside                                                |
| Our strength:           | 1. Full sets of Testing Certificate                                      |
|                         | 2. Fast making the sample                                                |
|                         | 3. Good price with first class quality                                   |
|                         | 4. Durable and long time service life                                    |
|                         | 5. High effect for protection                                            |
|                         | 6. Delivery on time.                                                     |