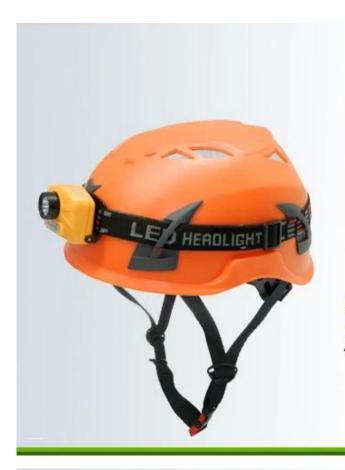

gn is welcomed. |
|                         | 2. Carton packing outside                                                |

## Safety Helmet accessories available:

- 1) Safety helmet with LED light: headlamp led light.
- 2) Safety helmet with ear protection and mesh faceshield: Earmuff good sound insulation, Faceshield iron mesh.
- 3) Safety helmet with plastic visor The set is compatible with our special visor and earmuff: Visor plastic with eye protection, Earmuff good sound insulation.



The detail pictures of safety helmet:





## **QUICK-RELEASE RATCHET ADJUSTER**

New and proprietary Up-N-Down size adjustment system provides the most precise and comfortable fit.



## **GETTING THE RIGHT FIT**

The headform was made according to ISO/DIS 6220 standard, and keeps 90% fitting rate.







# PLASTIC CLIPS FOR LED HEADLAMP

ABS material, very easy to hold the lamp.



# **SLOT FOR EARMUFF AND MASK**

CE standard ear protector ,NRR 28DB Stainless mesh face shield Full face protection



# Safety helmet with visor exclusively for construction workers/tree cutting



## Area of application safety helmets:

Power generation, Iron tower, BTS station, Coal mining, Work at height, Petrochemical refining, offshore oil and gas, Plumber, Cable car maintenance, Mobile plant maintenance, Aircraft Maintenance, Pulp&paper, Civil infrastructure, Sea rescue, Roof Cleaning, Hiking...

## Area of application safety helmets



## The head circumference knowledge of safety helmet:

## **European Headform:**

An Oval shaped helmet is designed for a rider's head with a dimension which is consi