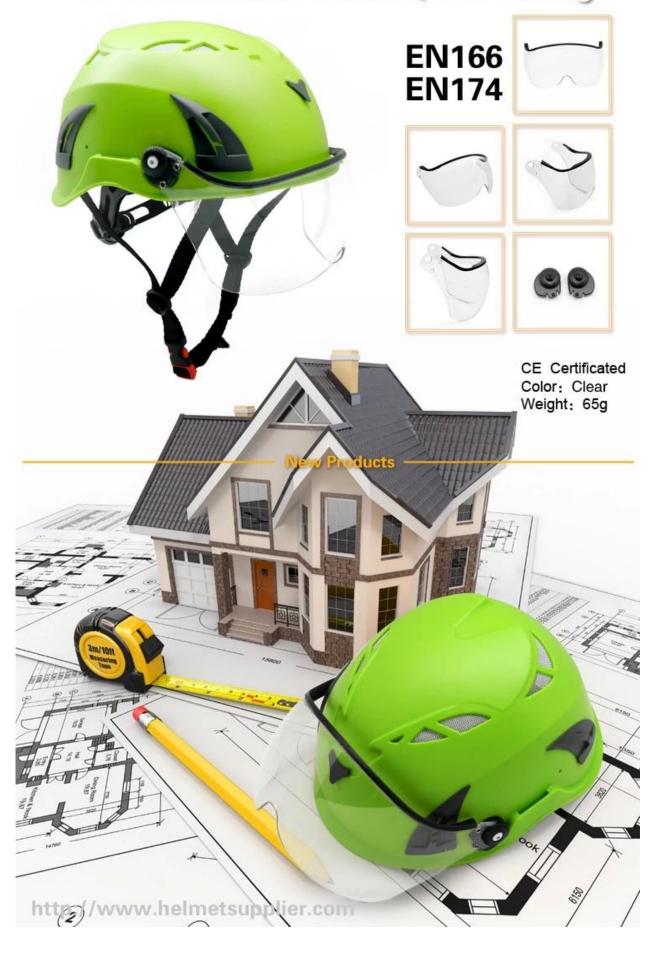

## Safety Helmet accessories available:

- 1) Safety helmet with LED light: headlamp led light.
- 2) Safety helmet with ear protection and mesh faceshield: Earmuff good sound insulation, Faceshield iron mesh.
- 3) Safety helmet with plastic visor The set is compatible with our special visor and earmuff: Visor plastic with eye protection, Earmuff good sound insulation.