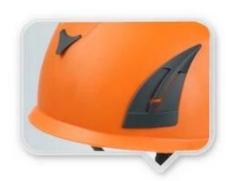

## **QUICK-RELEASE RATCHET ADJUSTER**

New and proprietary Up-N-Down size adjustment system provides the most precise and comfortable fit.

# PLASTIC CLIPS FOR LED HEADLAMP

ABS material, very easy to hold the lamp.