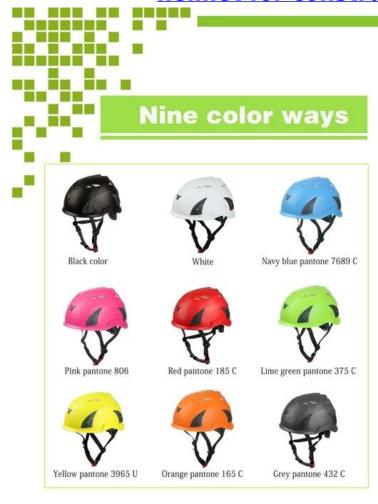

ATTENTION: as a polypropylene material, it is a MOQ requirement to custom

your own color, however, there is nine fashion color available for you.

WHITE RED YELLOW ORANGE GREEN BLUE BLACK GREY PINK

#### Helmet specification

Norm: EN 397 Outer shell: PP, Polypropylene Size: universal 51-62cm headform Weight: (without ear defenders or visor):375g Attachment of headlamps: nylon clips
Color: white/red/yellow/orange/green/blue/black/grey/pink