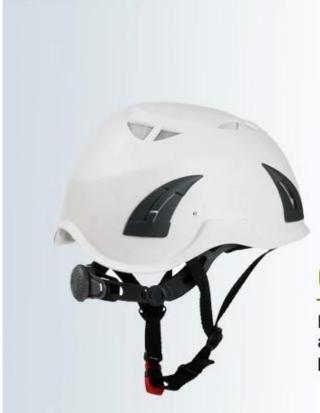

### AU-MO2

fety helmet | 375g | EN 397 | ANSI

Safety helmet is well ventilated with PP shell and 4 point webbing suspension system. The helmet comes with 4 clips carrying external headlamps, a new Up-N-Down size adjustment system with a central ratchet wheel and two lateral finger push winglets for an ultimate fit.