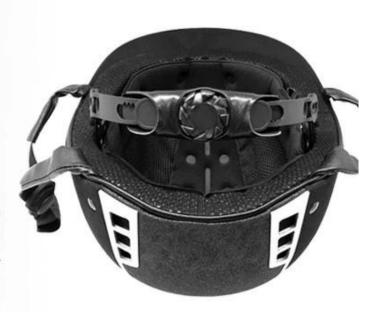

#### FRIENDLY DESIGN FOR WOMEN PONY TAIL

Considerate rear space ensures your braid, rope or bun hairdos look good with a helmet, keep hair from slipping and getting in your face while you're riding and allow your hairstyle fit snugly

under helmet. It still looks good when the helmet comes off.

## FRIENDLY DESIGN FOR WOMEN PONYTAIL

Considerate rear space ensures your braid, rope or bun hairdos look good with a helmet, keep hair from slipping and getting in your face while you're riding and allow your hairstyle fit snugly under helmet. It still looks good when the helmet comes off.