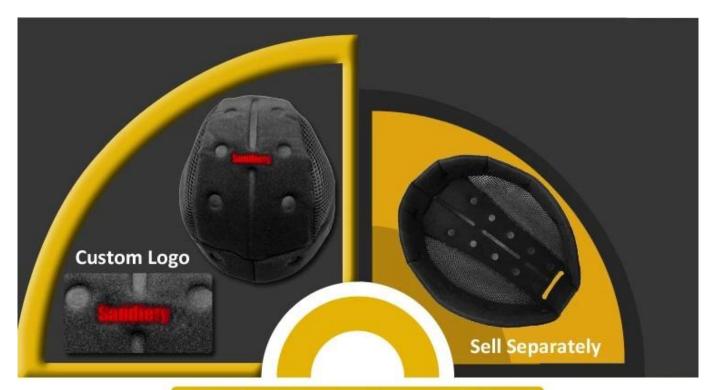

#### **ONE PIECE ANTIBACTERIAL INNER PADDING**

Comfortable and breathable velvet foam padding integrated with air mesh layer, ensures a better moisture wicking and sweat releasing effect. Removable and washable design lead to maximum comfort and hygiene.

# ONE PIECE ANTIBACTERIAL INNER PADDING

Comfortable and breathable velvet foam padding integrated with air mesh layer, ensures a better moisture wicking and sweat releasing effect. Removable and washable design lead to maximum comfort and hygiene.

Comfortable & Durable Inner Padding Thickness: 6mm, 8mm, 12mm