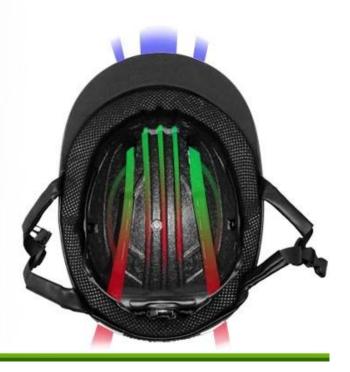

## UNRIVALLED ADJUSTMENT FOR OPTIMUM COMFORT

Progressive adjusting system allows the helmet to perfectly and user-friendly ft on the rider's head, guaranteeing the crucial advantage in terms of safety and wearer comfort with 3 functional performance.

# UNRIVALLED ADJUSTMENT FOR OPTIMUM COMFORT

Progressive adjusting system allows the helmet to perfectly and user-friendly fit on the rider's head, guaranteeing the crucial advantage in terms of safety and wearer comfort with 3 functional performance.