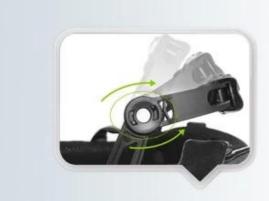

## UNRIVALLED ADJUSTMENT FOR OPTIMUM COMFORT

Progressive adjusting system allows the helmet to perfectly and user-friendly ft on the rider's head, guaranteeing the crucial advantage in terms of safety and wearer comfort with 3 functional performance.

# UNRIVALLED ADJUSTMENT FOR OPTIMUM COMFORT

Progressive adjusting system allows the helmet to perfectly and user-friendly fit on the rider's head, guaranteeing the crucial advantage in terms of safety and wearer comfort with 3 functional performance.