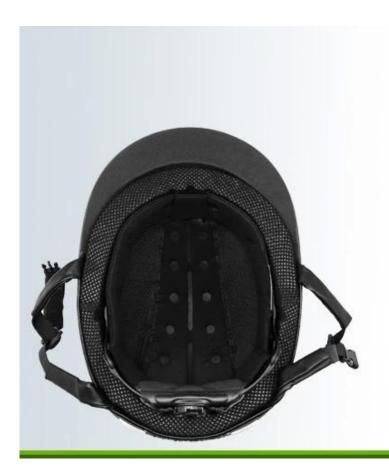

### **Description of the elegant horse riding helmets:**

This Chrome Stripe Helmet is one of our most popular and comfortable helmets now with thin chrome stripes to add a touch of style. Our helmets have removable/replaceable liners that can change the size of the helmet so it will fit whether you wear your hair up or down.

Matte Polycarbonate and Advanced ABS Composite outer shell

Chrome stripes add some shine without being blingy or feminine

Injection molded shell design

Washable quick-dry, moisture wicking, anti-microbial liner

Stainless steel mesh prevents punctures

Comfort padded harness with synthetic suede lining

Hook & loop adjustment

Fastex buckle

Two side, two front, one back, and two center stripe vents