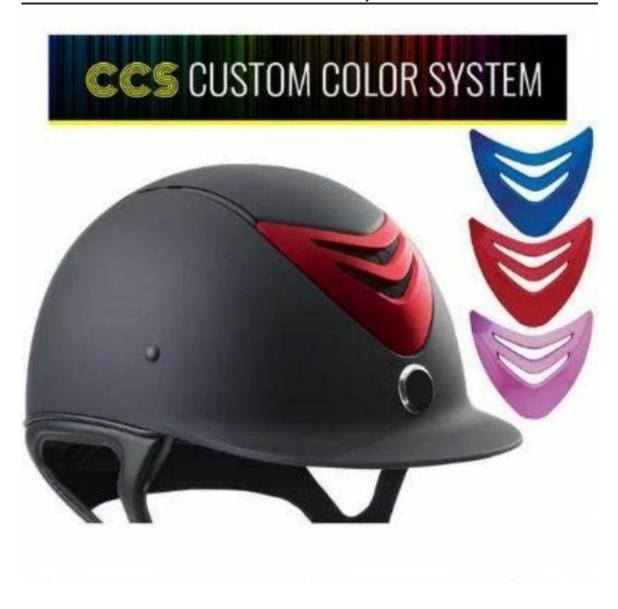

### **Description of the elegant horse riding helmets:**

This Chrome Stripe Helmet is one of our most popular and comfortable helmets now with thin chrome stripes to add a touch of style. Our helmets have removable/replaceable liners that can change the size of the helmet so it will fit whether you wear your hair up or down.

Matte Polycarbonate and Advanced ABS Composite outer shell

Chrome stripes add some shine without being blingy or feminine

Injection molded shell design

Washable quick-dry, moisture wicking, anti-microbial liner