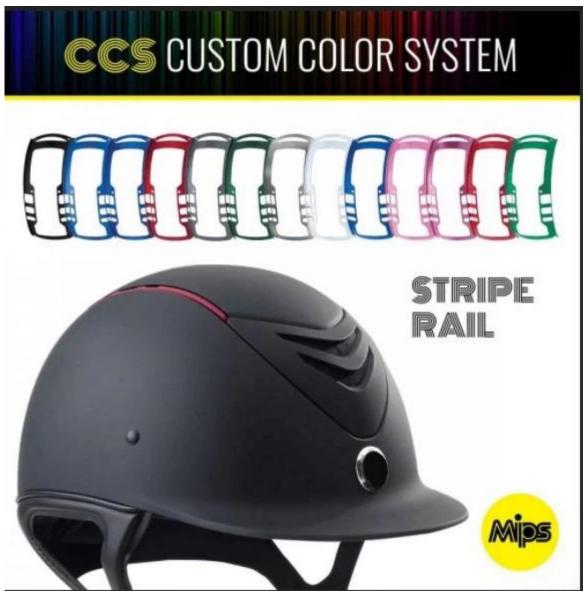

### **Description of the elegant horse riding helmets:**

This Chrome Stripe Helmet is one of our most popular and comfortable helmets now with thin chrome stripes to add a touch of style. Our helmets have removable/replaceable liners that can change the size of the helmet so it will fit whether you wear your hair up or down.

Matte Polycarbonate and Advanced ABS Composite outer shell

Chrome stripes add some shine without being blingy or feminine

Injection molded shell design

Washable quick-dry, moisture wicking, anti-microbial liner