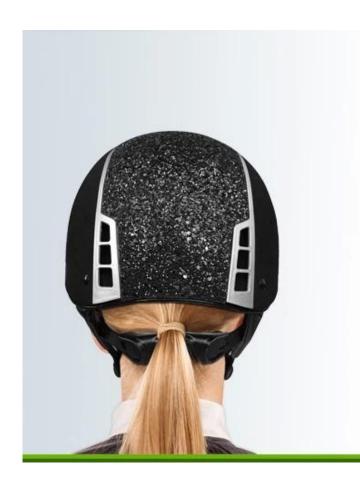

#### FRIENDLY DESIGN FOR WOMEN PONY TAIL

Considerate rear space ensures your braid, rope or bun hairdos look good with a helmet, keep hair from slipping and getting in your face while you're riding and allow your hairstyle fit snugly

under helmet. It still looks good when the helmet comes off.

## FRIENDLY DESIGN FOR WOMEN PONYTAIL

Considerate rear space ensures your braid, rope or bun hairdos look good with a helmet, keep hair from slipping and getting in your face while you're riding and allow your hairstyle fit snugly under helmet. It still looks good when the helmet comes off.