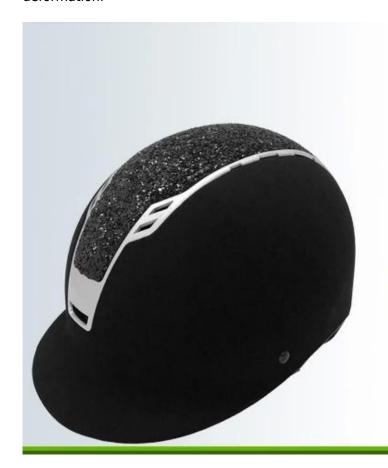

### **Description of the elegant horse riding helmets:**

This Chrome Stripe Helmet is one of our most popular and comfortable helmets now with thin chrome stripes to add a touch of style. Our helmets have removable/replaceable liners that can change the size of the helmet so it will fit whether you wear your hair up or down.

Matte Polycarbonate and Advanced ABS Composite outer shell

Chrome stripes add some shine without being blingy or feminine

Injection molded shell design

Washable quick-dry, moisture wicking, anti-microbial liner