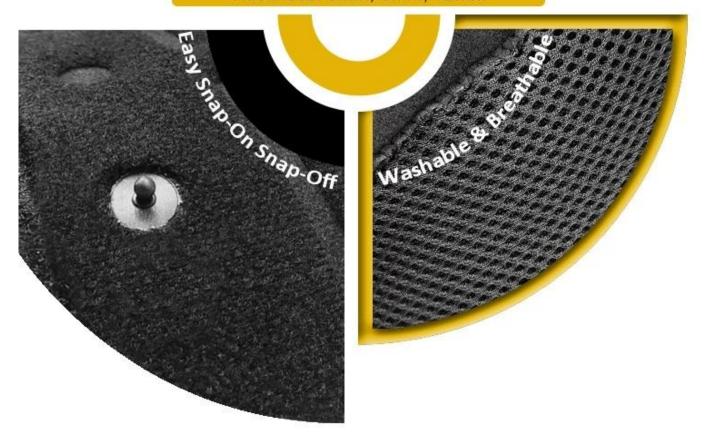

#### **ONE PIECE ANTIBACTERIAL INNER PADDING**

Comfortable and breathable velvet foam padding integrated with air mesh layer, ensures a better moisture wicking and sweat releasing effect. Removable and washable design lead to maximum comfort and hygiene.

# ONE PIECE ANTIBACTERIAL INNER PADDING

Comfortable and breathable velvet foam padding integrated with air mesh layer, ensures a better moisture wicking and sweat releasing effect. Removable and washable design lead to maximum comfort and hygiene.