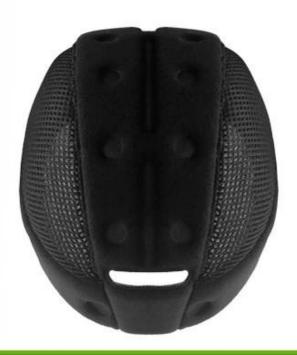

your braid, rope or bun hairdos look good with a helmet, keep hair from slipping and getting in your face while you're riding and allow your hairstyle fit snugly under helmet. It still looks good when the helmet comes off.

#### **ONE PIECE ANTIBACTERIAL INNER PADDING**

Comfortable and breathable velvet foam padding integrated with air mesh layer, ensures a better moisture wicking and sweat releasing effect. Removable and washable design lead to maximum comfort and hygiene.



Comfortable & Durable Inner Padding Thickness: 6mm, 8mm, 12mm





# ONE PIECE ANTIBACTERIAL INNER PADDING

Comfortable and breathable velvet foam padding integrated with air mesh layer, ensures a better moisture wicking and sweat releasing effect. Removable and washable design lead to maximum comfort and hygiene.



#### **ADVANCED MASS VENTILATION SYSTEM**

Aerodynamic ventilation channels provide high standards of cooling airflow, taking away the hot air of the inner fabrics to improve the rider's physiological comfort.



# ADVANCED MASS VENTILATION SYSTEM

Aerodynamic ventilation channels provide high standards of cooling airflow, taking away the hot air of the inner fabrics to improve the rider's physiological comfort.



#### **UTILITYSUNI PROTECTION**

Novelty designed to provide adequate sun protection for the rider, the wide peak protects the skin against weather damage while ensuring maximum visibility. Engineering ABS injection peak is assured from any deformation.





## UTILITY SUN PROTECTION

Novelty designed to provide adequate sun protection for the rider, the wide peak protects the