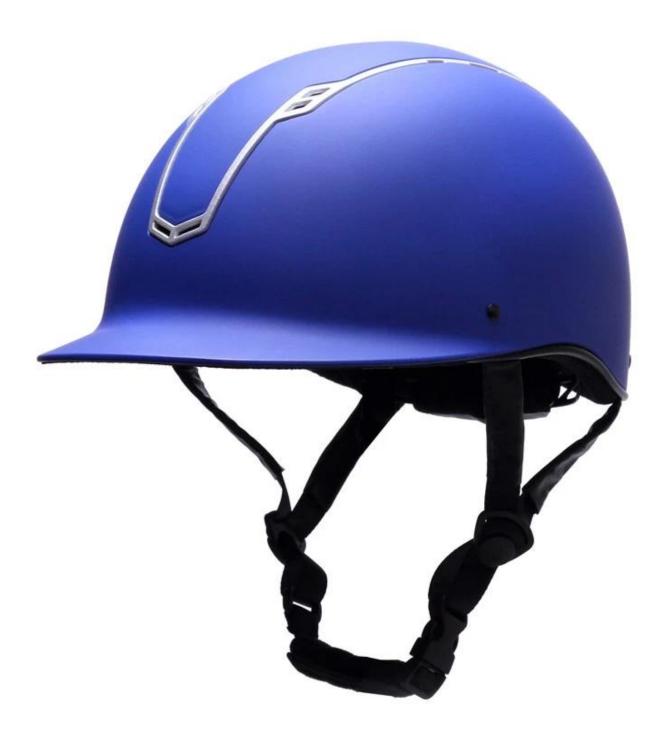

# Detail photos helmet for pink horse riding helmet:

A newly designed helmet featuring an innovative ventilation system to keep you cool on warmer days. The modern design brings style, fit and comfort whilst the adjustment system and size control knob ensure a perfect individual fit. Made from highly shock absorbing materials the helmet also has a soft, easily removable, moisture wicking mesh lining that can be washed.