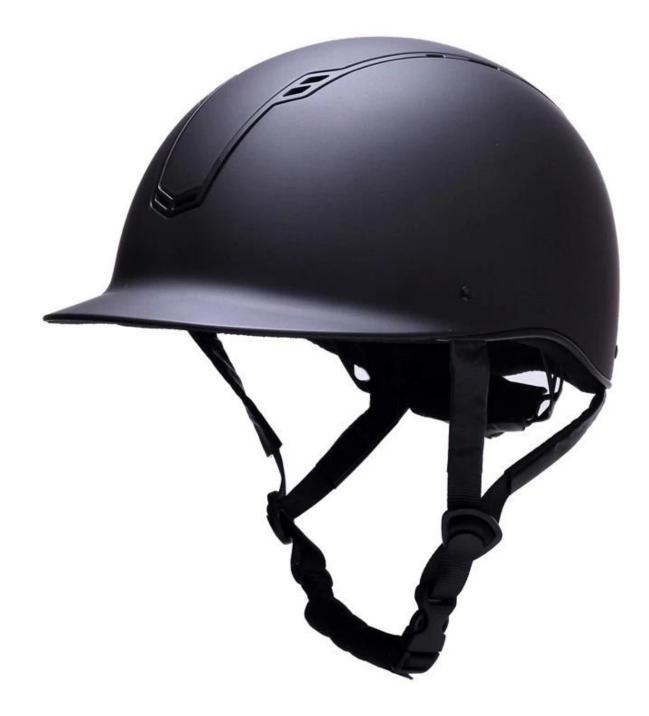

# Detail photos helmet for pink horse riding helmet:

A newly designed helmet featuring an innovative ventilation system to keep you cool on warmer days. The modern design brings style, fit and comfort whilst the adjustment system and size control knob ensure a perfect individual fit. Made from highly shock absorbing materials the helmet also has a soft, easily removable, moisture wicking mesh lining that can be washed.