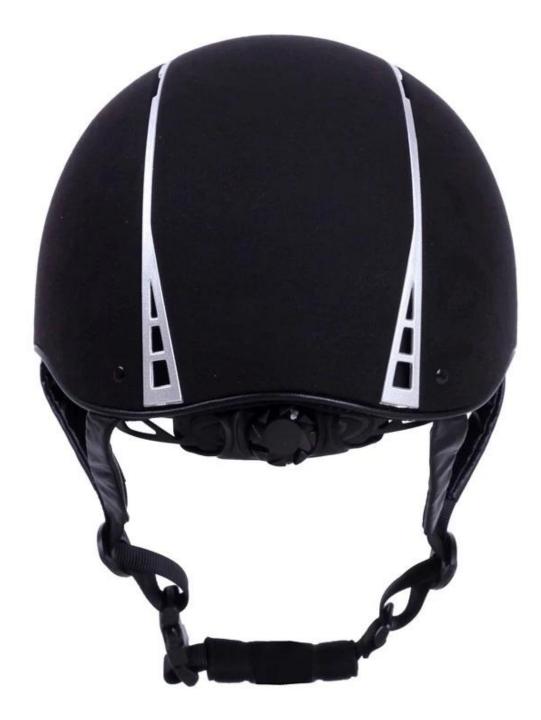

# Detail photos helmet for pink horse riding helmet:

A newly designed helmet featuring an innovative ventilation system to keep you cool on warmer days. The modern design brings style, fit and comfort whilst the adjustment system and size control knob ensure a perfect individual fit. Made from highly shock absorbing materials the helmet also has a soft, easily removable, moisture wicking mesh lining that can be washed.