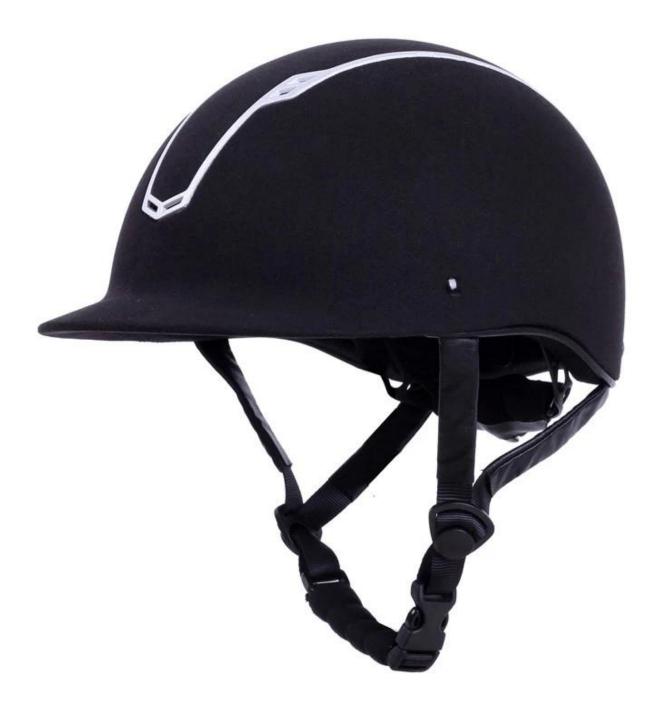

# Detail photos helmet for pink horse riding helmet:

A newly designed helmet featuring an innovative ventilation system to keep you cool on warmer days. The modern design brings style, fit and comfort whilst the adjustment system and size control knob ensure a perfect individual fit. Made from highly shock absorbing materials the helmet also has a soft, easily removable, moisture wicking mesh lining that can be washed.