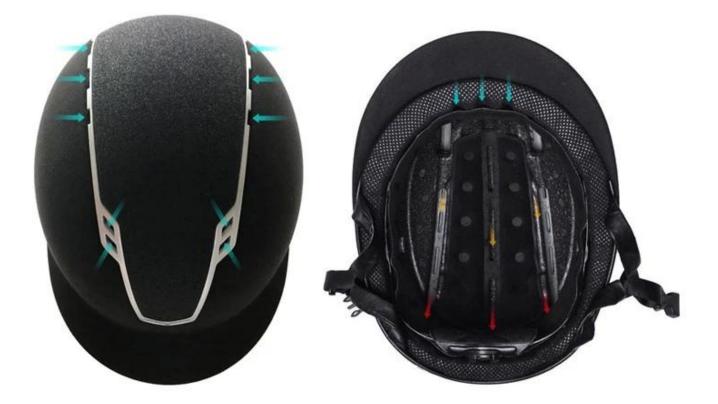

# Detail photos helmet for pink horse riding helmet:

A newly designed helmet featuring an innovative ventilation system to keep you cool on warmer days. The modern design brings style, fit and comfort whilst the adjustment system and size control knob ensure a perfect individual fit. Made from highly shock absorbing materials the helmet also has a soft, easily removable, moisture wicking mesh lining that can be washed.

# **HIGH EFFECTIVE AIR FLOW**