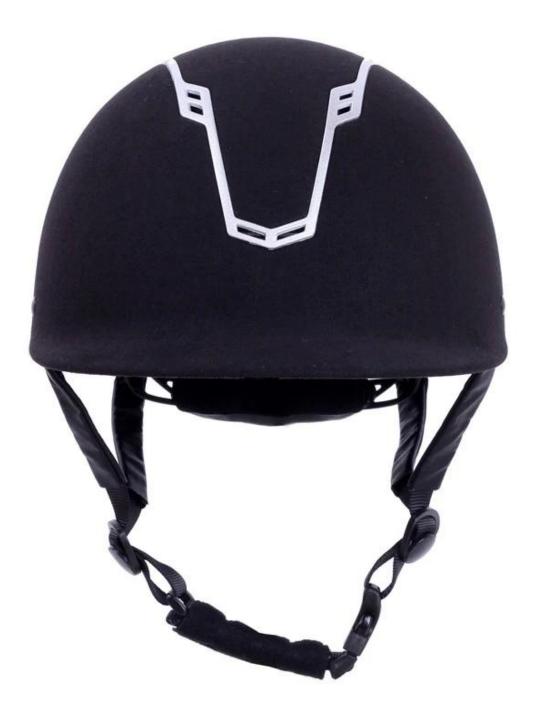

# Detail photos helmet for pink horse riding helmet:

A newly designed helmet featuring an innovative ventilation system to keep you cool on warmer days. The modern design brings style, fit and comfort whilst the adjustment system and size control knob ensure a perfect individual fit. Made from highly shock absorbing materials the helmet also has a soft, easily removable, moisture wicking mesh lining that can be washed.