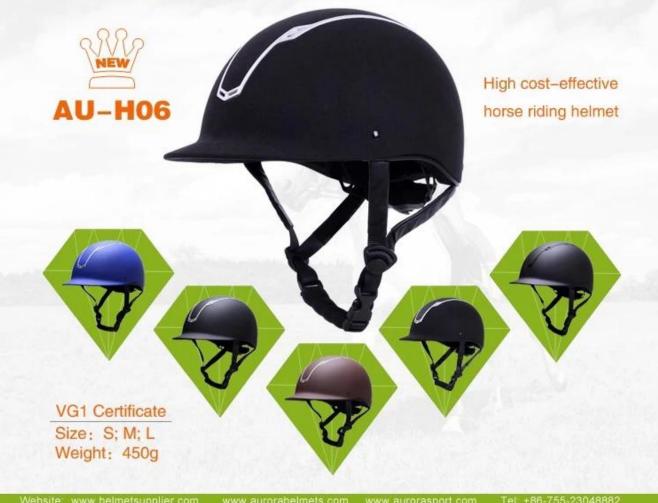

## Specification of the adjustable horse riding helmet:

| Model No.         | AU-E06                                                                                                                                                  |
|-------------------|---------------------------------------------------------------------------------------------------------------------------------------------------------|
| Material          | ABS Shell With high density EPS[]imported from the US[], high strength of the shock absorption material, instantly reduce the impact force from outside |
| Surface material  | Suede, Velvet, PU Skin                                                                                                                                  |
| Certification     | VG1 & CE                                                                                                                                                |
| Size              | XXS-S(51-55cm);S-M(55-57cm);M-L(57-59cm);L-XL(59-61cm)                                                                                                  |
| Lining            | Removable and can be washed in the washing machine lining                                                                                               |
| The color of the  | PANTONE                                                                                                                                                 |
| Sample time       | 3-7 Working day                                                                                                                                         |
| MOQ               | 500 PCS                                                                                                                                                 |
| Packaging details | Internal package: about cloth bag and about box                                                                                                         |
|                   | External package: 9 PCs/carton Carton Size: 70.5*31.5*55.5CM                                                                                            |