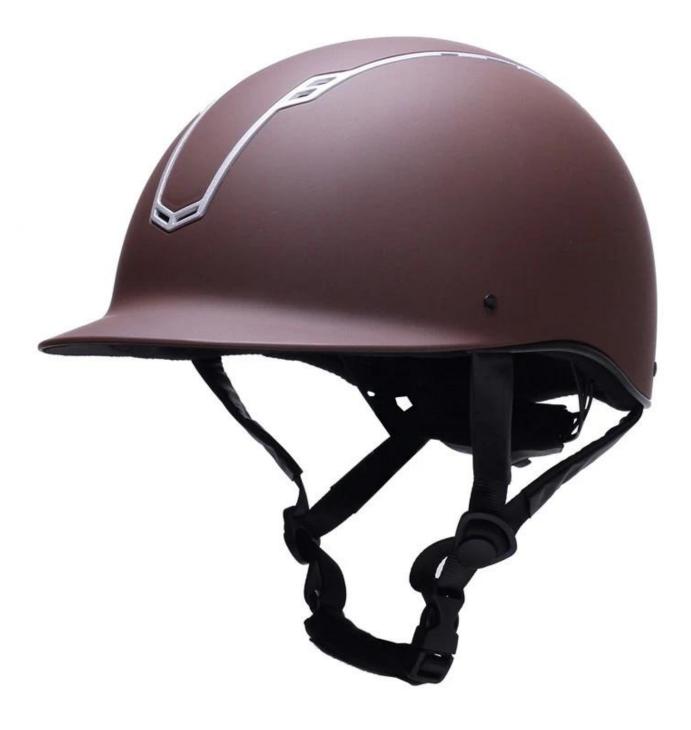

# Detail photos helmet for pink horse riding helmet:

A newly designed helmet featuring an innovative ventilation system to keep you cool on warmer days. The modern design brings style, fit and comfort whilst the adjustment system and size control knob ensure a perfect individual fit. Made from highly shock absorbing materials the helmet also has a soft, easily removable, moisture wicking mesh lining that can be washed.