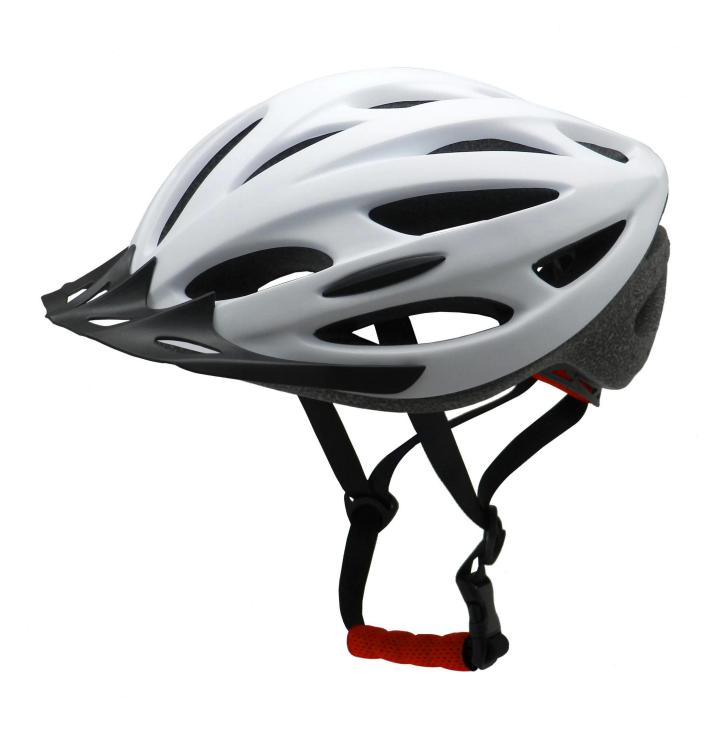

## The description of sports bikes helmets:

- Well-ventilated, with very cooling air tunnel and reasonable aero shape design.
- Three-dimensional duct design: This design is very aerodynamic drag coefficient is small , in the process of riding , people wear more cool.
- Removable brim: Block the sun and block the rain when speed riding.
- The high quality eco-friendly PVC shell.

## The detail pictures of sports bikes helmets: