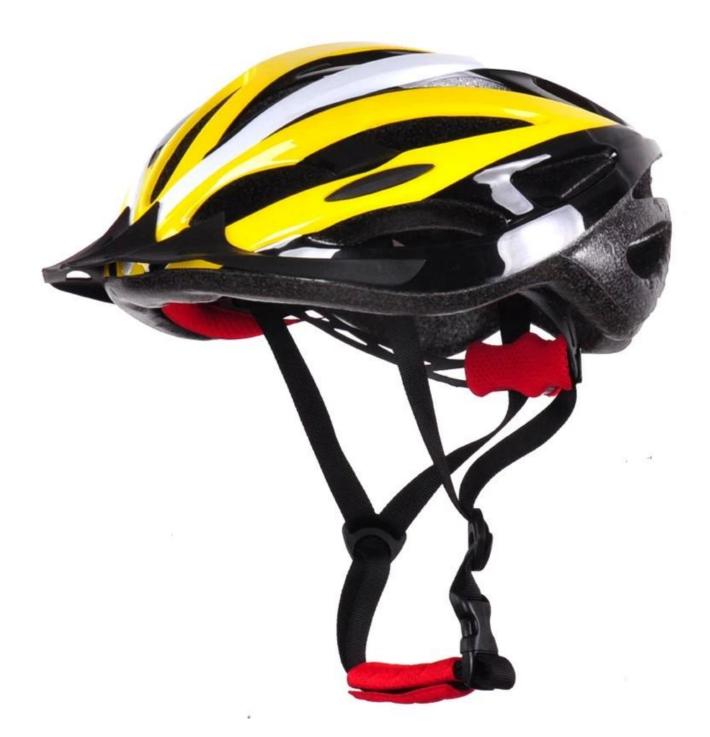

## CE adults sports bikes helmets, Aurora recommended bike helmets



## The description of sports bikes helmets:

- Well-ventilated, with very cooling air tunnel and reasonable aero shape design.
- Three-dimensional duct design: This design is very aerodynamic drag coefficient is small , in the process of riding , people wear more cool.
- Removable brim: Block the sun and block the rain when speed riding.
- The high quality eco-friendly PVC shell.

- The black EPS material is imported from American,
- The bicycle accessories: adjustable chin strap with quick-release buckle; rear lock adjustment; cool comfortable pads;
- Certification: CE-EN1078 certified for impact protection,

## The specification of sports bikes helmets:

| Model No.               | AU-BD01 sports bikes helmets                     |
|-------------------------|---------------------------