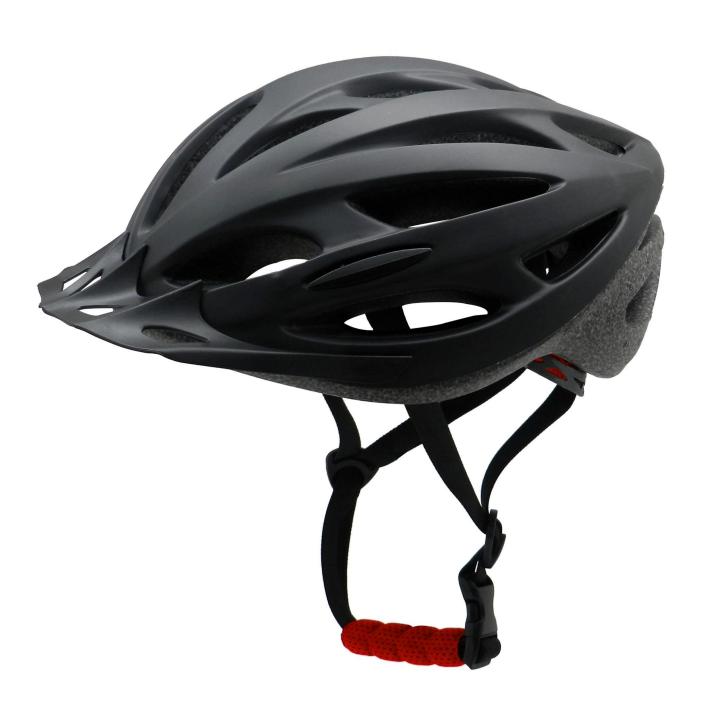

## The description of sports bikes helmets:

- Well-ventilated, with very cooling air tunnel and reasonable aero shape design.
- Three-dimensional duct design: This design is very aerodynamic drag coefficient is small , in the process of riding , people wear more cool.
- Removable brim: Block the sun and block the rain when speed riding.
- The high quality eco-friendly PVC shell.

- The black EPS material is imported from American,
- The bicycle accessories: adjustable chin strap with quick-release buckle; rear lock adjustment; cool comfortable pads;
- Certification: CE-EN1078 certified for impact protection,

## The specification of sports bikes helmets:

| Model No.               | AU-BD01 sports bikes helmets                     |
|-------------------------|--------------------------------------------------|
| Material                | EPS foam & PVC shell                             |
| Certification           | CE EN1078                                        |
| Vents                   | 26 air vents                                     |
| Color                   | Pantone, customized                              |
| size/head circumference | S/M:(54-58CM),M/L: 58-62cm                       |
| Weight                  | 270g                                             |
| Sample Time             | 7 days                                           |
| MOQ                     | 300pcs                                           |
| Package details         | PP bag+individual color box packing+mastercarton |

## The detail pictures of sports bikes helmets: