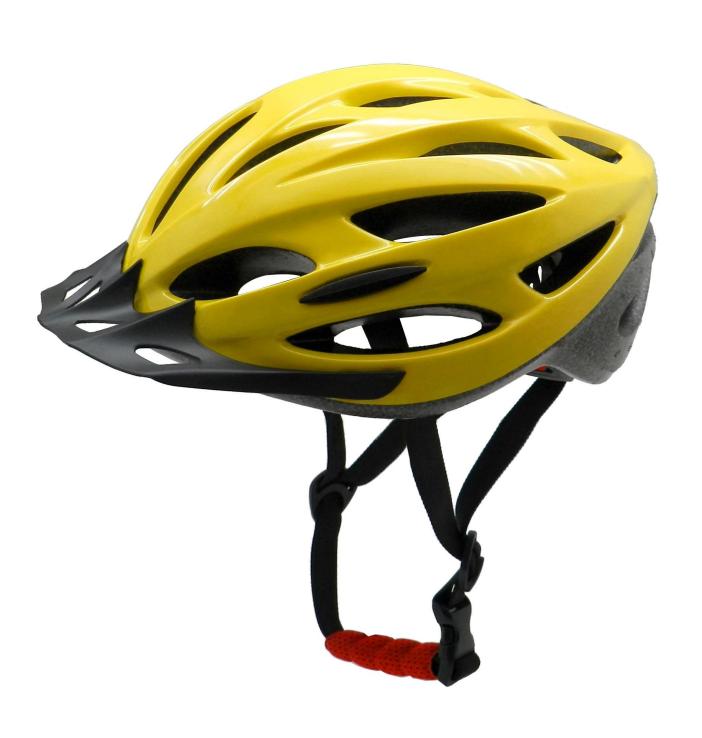

## The description of sports bikes helmets:

- Well-ventilated, with very cooling air tunnel and reasonable aero shape design.
- Three-dimensional duct design: This design is very aerodynamic drag coefficient is small , in the process of riding , people wear more cool.
- Removable brim: Block the sun and block the rain when speed riding.
- The high quality eco-friendly PVC shell.

## The detail pictures of sports bikes helmets: