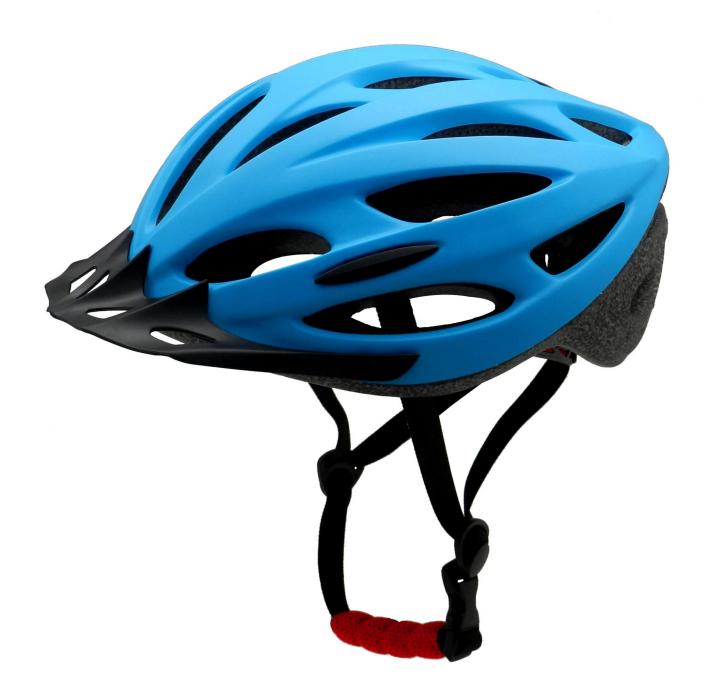

## The description of sports bikes helmets:

- Well-ventilated, with very cooling air tunnel and reasonable aero shape design.
- Three-dimensional duct design: This design is very aerodynamic drag coefficient is small , in the process of riding , people wear more cool.
- Removable brim: Block the sun and block the rain when speed riding.
- The high quality eco-friendly PVC shell.

- The black EPS material is imported from American,
- The bicycle accessories: adjustable chin strap with quick-release buckle; rear lock adjustment; cool comfortable pads;
- Certification: CE-EN1078 certified for impact protection,

## The specification of sports bikes helmets:

| Model No.               | AU-BD01 sports bikes helmets                     |
|-------------------------|--------------------------------------------------|
| Material                | EPS foam & PVC shell                             |
| Certification           | CE EN1078                                        |
| Vents                   | 26 air vents                                     |
| Color                   | Pantone, customized                              |
| size/head circumference | S/M:(54-58CM),M/L: 58-62cm                       |
| Weight                  | 270g                                             |
| Sample Time             | 7 days                                           |
| MOQ                     | 300pcs                                           |
| Package details         | PP bag+individual color box packing+mastercarton |

## The detail pictures of sports bikes helmets: