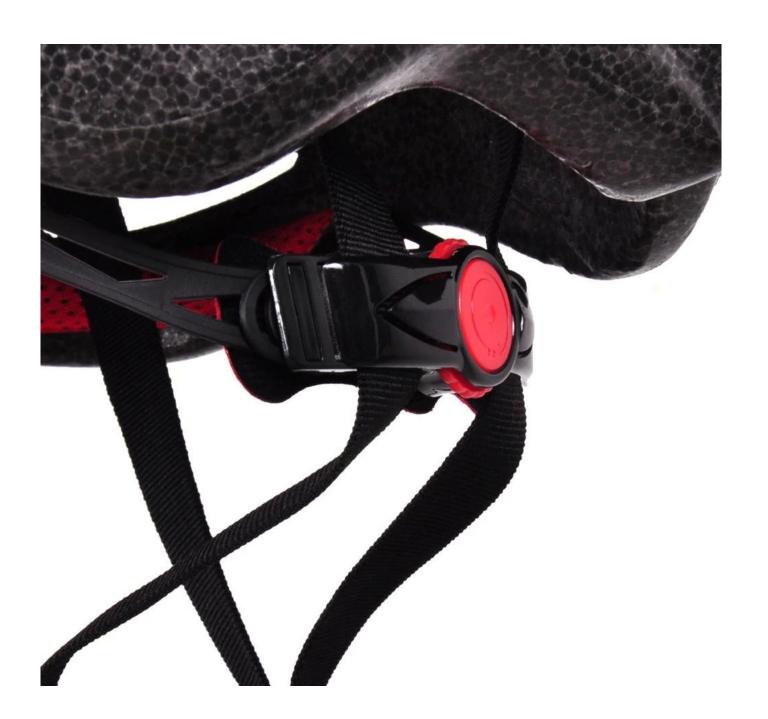

- The black EPS material is imported from American,
- The bicycle accessories: adjustable chin strap with quick-release buckle; rear lock adjustment; cool comfortable pads;
- Certification: CE-EN1078 certified for impact protection,

## The detail pictures of sports bikes helmets: