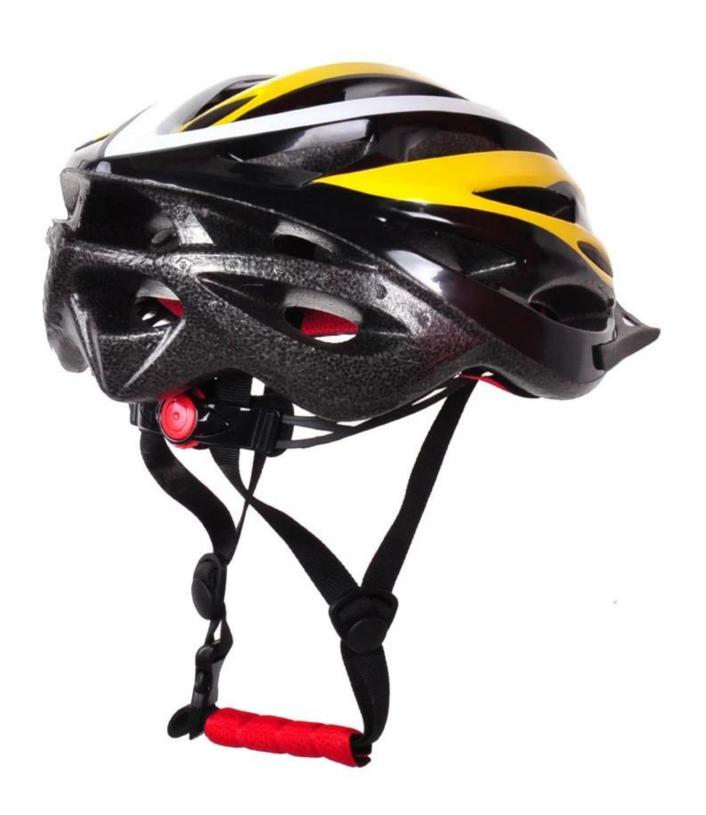

---------------------------------|
| Material                | EPS foam & PVC shell                             |
| Certification           | CE EN1078                                        |
| Vents                   | 26 air vents                                     |
| Color                   | Pantone, customized                              |
| size/head circumference | S/M:(54-58CM),M/L: 58-62cm                       |
| Weight                  | 270g                                             |
| Sample Time             | 7 days                                           |
| MOQ                     | 300pcs                                           |
| Package details         | PP bag+individual color box packing+mastercarton |

## The detail pictures of sports bikes helmets:



















## The head circumference knowledge of cycle helmets ladies:

#### **European Headform:**

An Oval shaped helmet is designed for a rider's head with a dimension which is considerably fit for Europeans.

#### **Generic headform:**

A generic headform helmet is designed for a rider's head with a dimension which is slightly longer front-to-back than its side-to-side measurement.

#### **Asian headform:**

A Round shaped helmet is designed for a rider's head with a dimension which is condierably fit for Asians.

# Helmet Shape 101



#### European Headform

An Oval shaped helmet is designed for a rider's head with a dimension which is considerably fit for Europeans.

#### Generic headform

A generic headform helmet is designed for a rider's head with a dimension which is slightly