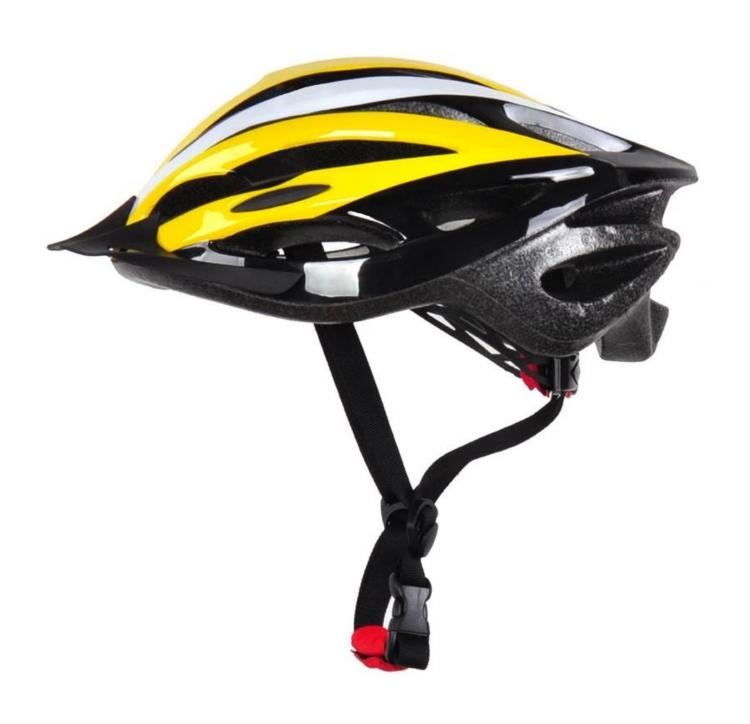

-------------------------------------|
| Material                | EPS foam & PVC shell                             |
| Certification           | CE EN1078                                        |
| Vents                   | 26 air vents                                     |
| Color                   | Pantone, customized                              |
| size/head circumference | S/M:(54-58CM),M/L: 58-62cm                       |
| Weight                  | 270g                                             |
| Sample Time             | 7 days                                           |
| MOQ                     | 300pcs                                           |
| Package details         | PP bag+individual color box packing+mastercarton |

## The detail pictures of sports bikes helmets:



















## The head circumference knowledge of cycle helmets ladies:

#### **European Headform:**

An Oval shaped helmet is designed for a rider's head with a dimension which is considerably fit for Europeans.

#### **Generic headform:**

A generic headform helmet is designed for a rider's head with a dimension which is slightly longer front-to-back than its side-to-side measurement.

#### **Asian headform:**

A Round shaped helmet is designed for a rider's head with a dimension which is condierably fit for Asians.

# Helmet Shape 101



#### European Headform

An Oval shaped helmet is designed for a rider's head with a dimension which is considerably fit for Europeans.

#### Generic headform

A generic headform helmet is designed for a rider's head with a dimension which is slig