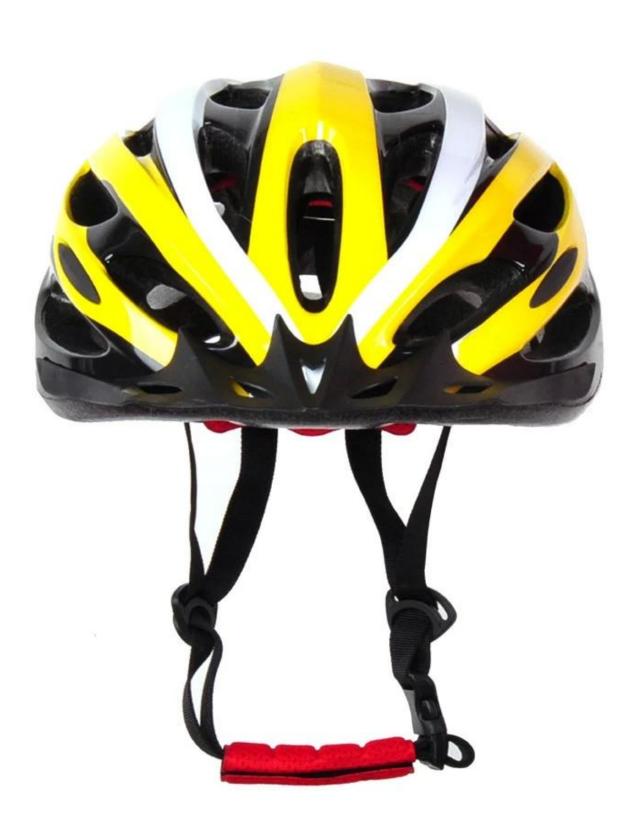

-----------------------------------|
| Material                | EPS foam & PVC shell                             |
| Certification           | CE EN1078                                        |
| Vents                   | 26 air vents                                     |
| Color                   | Pantone, customized                              |
| size/head circumference | S/M:(54-58CM),M/L: 58-62cm                       |
| Weight                  | 270g                                             |
| Sample Time             | 7 days                                           |
| MOQ                     | 300pcs                                           |
| Package details         | PP bag+individual color box packing+mastercarton |

## The detail pictures of sports bikes helmets:



















## The head circumference knowledge of cycle helmets ladies:

#### **European Headform:**

An Oval shaped helmet is designed for a rider's head with a dimension which is considerably fit for Europeans.

#### **Generic headform:**

A generic headform helmet is designed for a rider's head with a dimension which is slightly longer front-to-back than its side-to-side measurement.

#### **Asian headform:**

A Round shaped helmet is designed for a rider's head with a dimension which is condierably fit for Asians.

# Helmet Shape 101



#### European Headform

An Oval shaped helmet is designed for a rider's head with a dimension which is considerably fit for Europeans.

#### Generic headform

A generic headform helmet is designed for a rider's head with a dimension which is slight