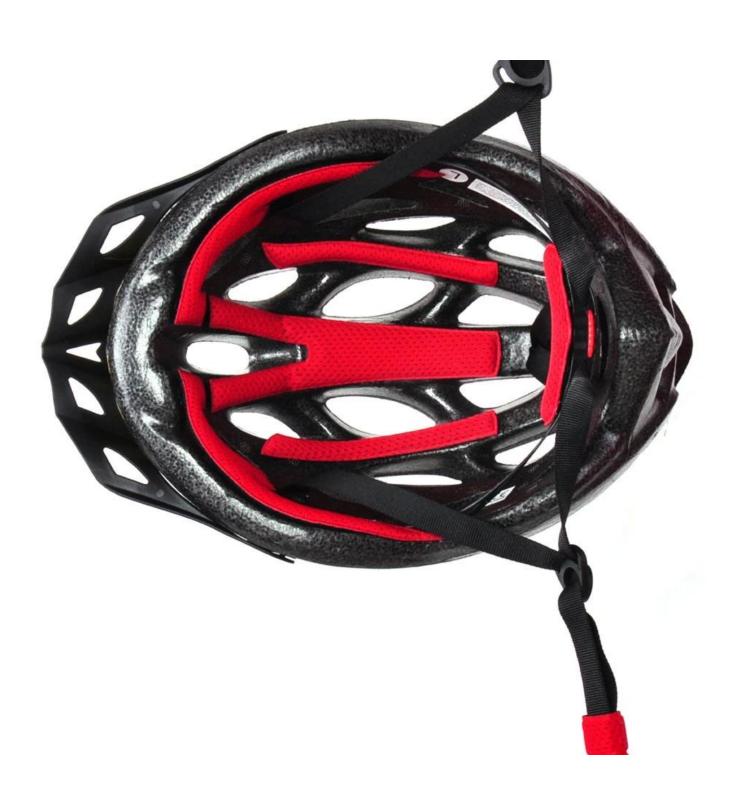

- The black EPS material is imported from American,
- The bicycle accessories: adjustable chin strap with quick-release buckle; rear lock adjustment; cool comfortable pads;
- Certification: CE-EN1078 certified for impact protection,

## The detail pictures of sports bikes helmets: