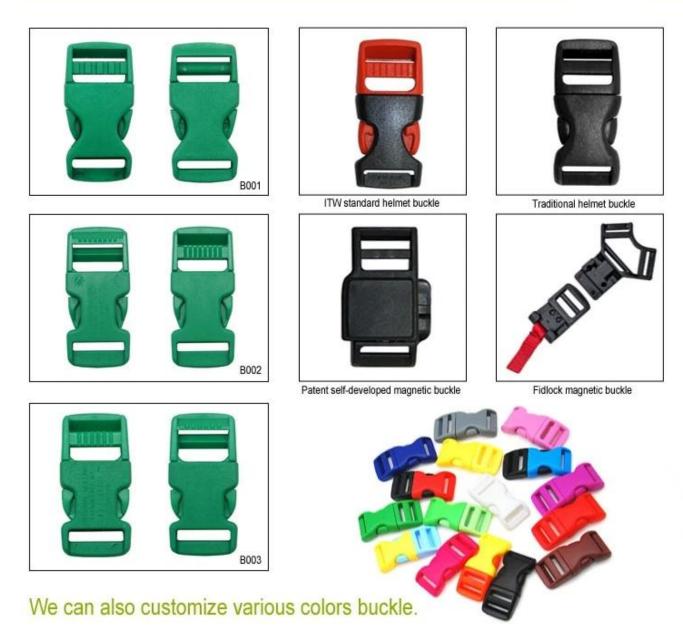

#### The Customized accessories:

There are four different helmet strap buckle for your freely choice:

- Standard ITW brand Nylon helmet buckle
- Traditional helmet buckle
- Patent self-developed magnetic buckle (the comprehensive safety, functionality and great ease of use of helmets with the "one-hand fastener", with strong magnets make them easy to close and open, very convenient and safe).
- Fidlock brand magetic buckle.

Customized varieties colors of helmet accessories for your freely choice:

- Available helmet lockable strap divider in varieties color.
- Available helmet strap buckle in varieties colors.
- Available helmet strap holder in varieties colors.