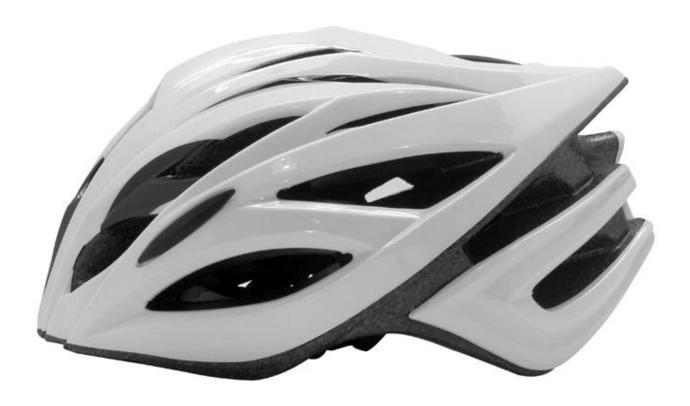

#### The detail pictures of stylish bike helmets:

#### The Details of stylish bike helmets:

- Well-ventilated, with very cooling air tunnel and reasonable aero shape design.
- Three-dimensional duct design: This design is very aerodynamic drag coefficient is small , in the process of riding , people wear more cool.
- In-mold technology, when the helmet by the impact, the entire helmet uniform force.
- The high quality eco-friendly high temperature resistant PC shell.
- The high density black EPS material is imported from American,
- 60° size adjustment systems, anti-slip adjustment button, can bring you a stable and safety experience, your comfort is the prior consideration during the design.
- The bicycle accessories: adjustable chin strap with quick-release buckle; rear lock adjustment; cool comfortable pads;
- Certification: CE-EN1078 certified for impact protection.

#### **Description of stylish bike helmets:**

Outer material: PC

Lining material : High density Black EPS Size : S/M(54-58cm); M/L(58-62cm)

Weight: 260g, Color: Pantone

Accessories: Headring fit system, fast release buckle, PA webbing and detachable pads.