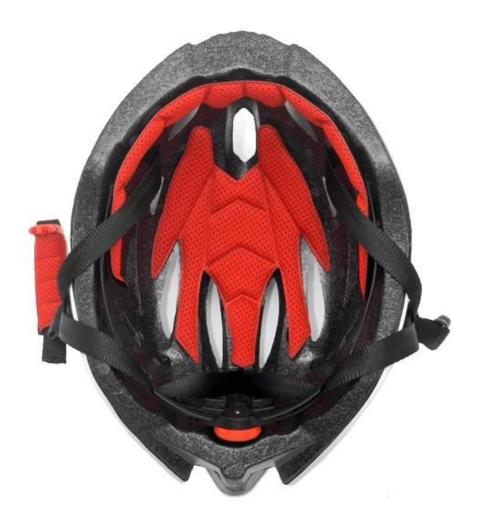

#### The detail pictures of stylish bike helmets:

## **Adjustment System Options**

There different kinds of inner padding fabric options.

EVA pads: It is closed cell and impervious to water, has resilient feel.

Mesh pads: it can prevent dust and small insect fly into the helmet during wild riding.

Nylon pads: antibacterial and skin-friendly, easy to clean.

Velvet pads: very soft and comfortable feeling.

Cool max pads: very high-end, can keep the hair dry and cool during riding. Low quality pads: easy broken after friction with hair, uncomfortable and hot.

## **Inner Padding Fabric Options**