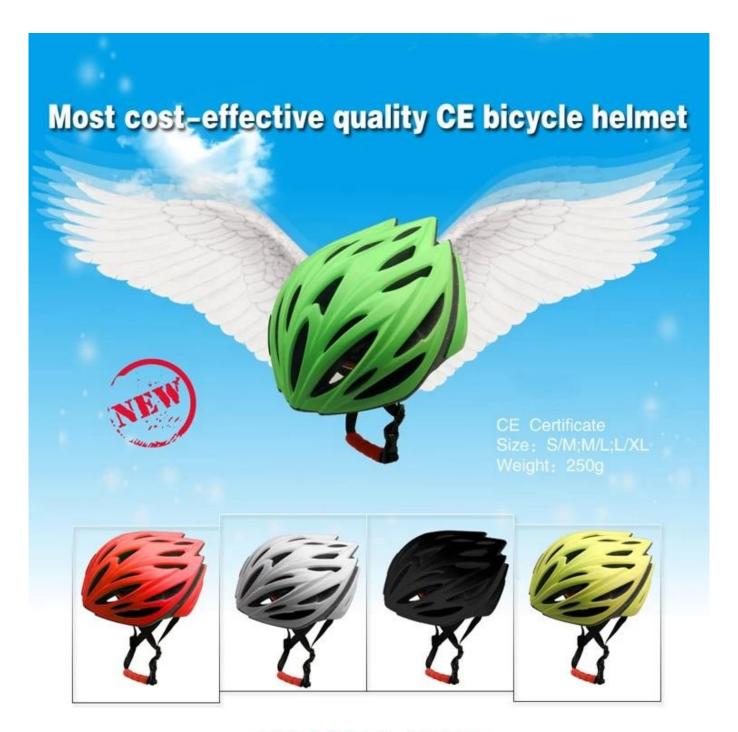

## CE approve stylish bike helmets, giro hex helmet inmold BM11

#### The Details of stylish bike helmets:

- Well-ventilated, with very cooling air tunnel and reasonable aero shape design.
- Three-dimensional duct design: This design is very aerodynamic drag coefficient is small , in the process of riding , people wear more cool.
- In-mold technology, when the helmet by the impact, the entire helmet uniform force.
- The high quality eco-friendly high temperature resistant PC shell.
- The high density black EPS material is imported from American,
- 60° size adjustment systems, anti-slip adjustment button, can bring you a stable and safety experience, your comfort is the prior consideration during the design.
- The bicycle accessories: adjustable chin strap with quick-release buckle; rear lock adjustment; cool comfortable pads;
- Certification: CE-EN1078 certified for impact protection.

#### **Description of stylish bike helmets:**

Outer material: PC

Lining material : High density Black EPS Size : S/M(54-58cm); M/L(58-62cm)

Weight: 260g, Color: Pantone

Accessories: Headring fit system, fast release buckle, PA webbing and detachable pads.

## The specification of stylish bike helmets:

| Model No.               | AU-BM11 stylish bike helmets                     |
|-------------------------|--------------------------------------------------|
| Material                | In-mold EPS liner & PC shell                     |
| Certification           | CE EN1078                                        |
| Vents                   | 26 air vents                                     |
| Color                   | Pantone, customized                              |
| size/head circumference | S/M(54-58cm); M/L(58-62cm)                       |
| Weight                  | 260g                                             |
| Sample Time             | 7 days                                           |
| MOQ                     | 300pcs                                           |
| Package details         | PP bag+individual color box packing+mastercarton |