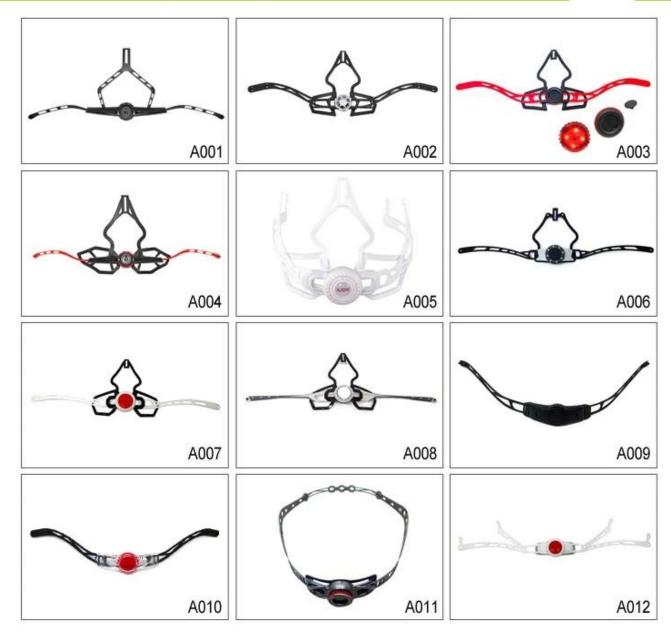

varieties colors.
- Available helmet strap holder in varieties colors.

## **Buckle Options**





Don't be surprised! As a factory with 23-year R&D experience, we have developed a serie of adjustments for different helmets & comply with different helmet designs! You can find Up & Down adjuster, Y shape adjuster, LED adjuster, full head adjuster, transparent adjuster, integrated adjuster, etc. all at our factory! What's more, in order to satisfy your brand demand, we can add logo stickers or customize your exclusive adjuster according to your design or idea! The multi-color combination of our adjustments is also one of its highlights. We promise every rotating dial adjustment is of well-made & can provide you a comfortable & stable fitting experience!

## **Adjustment System Options**





There different kinds of inner padding fabric options.

EVA pads: It is closed cell and impervious to water, has resilient feel.

Mesh pads: it can prevent dust and small insect fly into the helmet during wild riding.

Nylon pads: antibacterial and skin-friendly, easy to clean.

Velvet pads: very soft and comfortable feeling.

Cool max pads: very high-end, can keep the hair dry and cool during riding. Low quality pads: easy broken after friction with hair, uncomfortable and hot.

## **Inner Padding Fabric Options**















## The head circumference knowledge of stylish bike helmet:

#### **European Headform:**

An Oval shaped helmet is designed for a rider's head with a dimension which is considerably fit for Europeans.

#### **Generic headform:**

A generic headform helmet is des