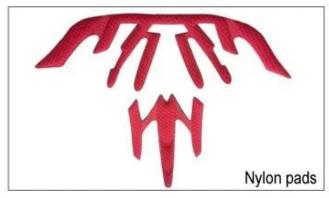

Nylon pads: antibacterial and skin-friendly, easy to clean.

Velvet pads: very soft and comfortable feeling.

Cool max pads: very high-end, can keep the hair dry and cool during riding. Low quality pads: easy broken after friction with hair, uncomfortable and hot.