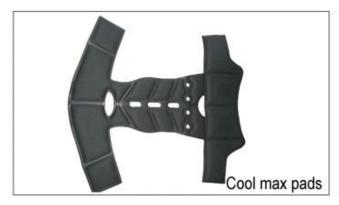

## **Adjustment System Options**

There different kinds of inner padding fabric options.

EVA pads: It is closed cell and impervious to water, has resilient feel.

Mesh pads: it can prevent dust and small insect fly into the helmet during wild riding.

Nylon pads: antibacterial and skin-friendly, easy to clean.

Velvet pads: very soft and comfortable feeling.

Cool max pads: very high-end, can keep the hair dry and cool during riding. Low quality pads: easy broken after friction with hair, uncomfortable and hot.