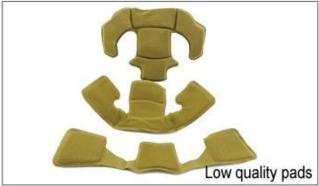

## **Adjustment System Options**

There different kinds of inner padding fabric options.

EVA pads: It is closed cell and impervious to water, has resilient feel.

Mesh pads: it can prevent dust and small insect fly into the helmet during wild riding.

Nylon pads: antibacterial and skin-friendly, easy to clean.

Velvet pads: very soft and comfortable feeling.

Cool max pads: very high-end, can keep the hair dry and cool during riding. Low quality pads: easy broken after friction with hair, uncomfortable and hot.