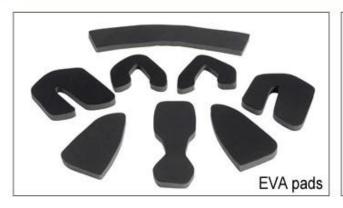

## **Adjustment System Options**

There different kinds of inner padding fabric options.

EVA pads: It is closed cell and impervious to water, has resilient feel.

Mesh pads: it can prevent dust and small insect fly into the helmet during wild riding.