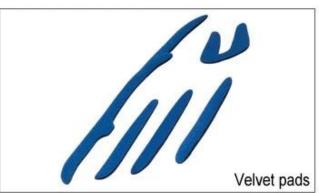

## **Adjustment System Options**

There different kinds of inner padding fabric options.

EVA pads: It is closed cell and impervious to water, has resilient feel.

Mesh pads: it can prevent dust and small insect fly into the helmet during wild riding.

Nylon pads: antibacterial and skin-friendly, easy to clean.

Velvet pads: very soft and comfortable feeling.

Cool max pads: very high-end, can keep the hair dry and cool during riding. Low quality pads: easy broken after friction with hair, uncomfortable and hot.