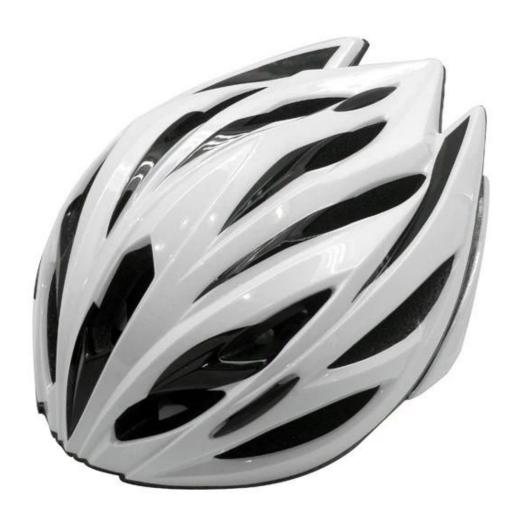

#### The detail pictures of stylish bike helmets:

#### The Details of stylish bike helmets:

- Well-ventilated, with very cooling air tunnel and reasonable aero shape design.
- Three-dimensional duct design: This design is very aerodynamic drag coefficient is small , in the process of riding , people wear more cool.
- In-mold technology, when the helmet by the impact, the entire helmet uniform force.
- The high quality eco-friendly high temperature resistant PC shell.
- The high density black EPS material is imported from American,
- 60° size adjustment systems, anti-slip adjustment button, can bring you a stable and safety experience, your comfort is the prior consideration during the design.
- The bicycle accessories: adjustable chin strap with quick-release buckle; rear lock adjustment; cool comfortable pads;
- Certification: CE-EN1078 certified for impact protection.

#### **Description of stylish bike helmets:**

Outer material: PC

Lining material : High density Black EPS Size : S/M(54-58cm); M/L(58-62cm)

Weight: 260g, Color: Pantone

Accessories: Headring fit system, fast release buckle, PA webbing and detachable pads.