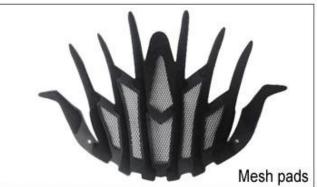

## **Adjustment System Options**

There different kinds of inner padding fabric options.

EVA pads: It is closed cell and impervious to water, has resilient feel.

Mesh pads: it can prevent dust and small insect fly into the helmet during wild riding.