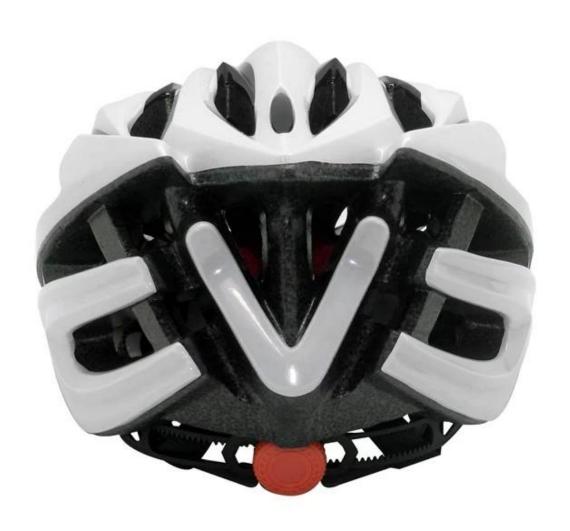

#### The detail pictures of stylish bike helmets:

#### The Customized accessories:

There are four different helmet strap buckle for your freely choice:

- Standard ITW brand Nylon helmet buckle
- Traditional helmet buckle
- Patent self-developed magnetic buckle (the comprehensive safety, functionality and great ease of use of helmets with the "one-hand fastener", with strong magnets make them easy to close and open, very convenient and safe).
- Fidlock brand magetic buckle.

Customized varieties colors of helmet accessories for your freely choice:

- Available helmet lockable strap divider in varieties color.
- Available helmet strap buckle in varieties colors.
- Available helmet strap holder in varieties colors.