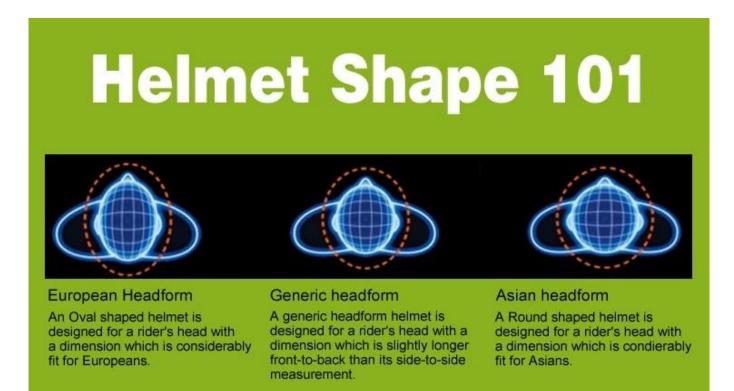

## The head circumference knowledge of bike helmets online:

#### **European Headform:**

An Oval shaped helmet is designed for a rider's head with a dimension which is considerably fit for Europeans.

#### **Generic headform:**

A generic headform helmet is designed for a rider's head with a dimension which is slightly longer front-toback than its side-to-side measurement.

#### Asian headform:

A Round shaped helmet is designed for a rider's head with a dimension which is condierably fit for Asians.