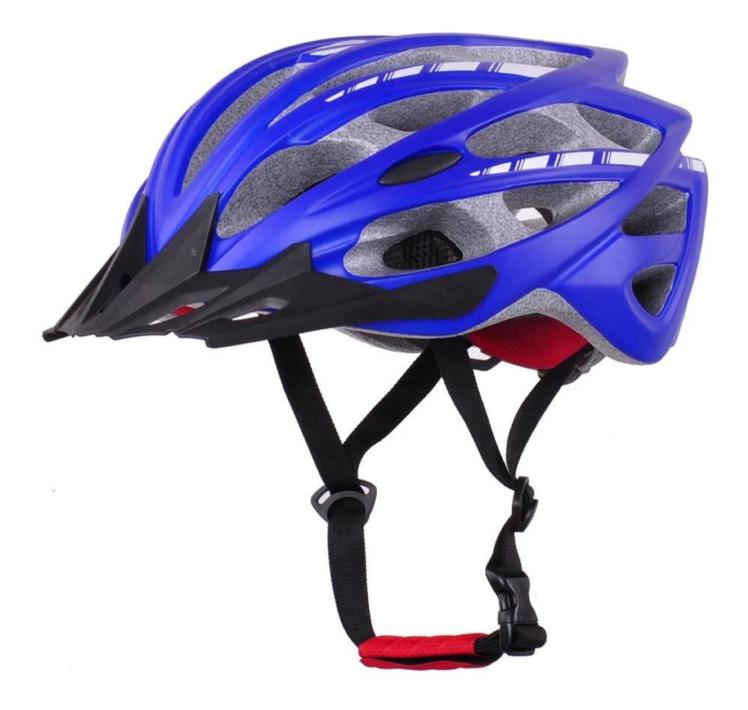

## The description of bike helmets online:

- Strong MTB bicycle helmet which is especially downhill.

- Three-dimensional duct design: This design is very aerodynamic drag coefficient is small , in the process of riding , people wear more cool.

- In-mold technology, when the helmet by the impact , the entire helmet uniform force.

- The high quality eco-friendly high temperature resistant PC shell.

- The high density black EPS material is imported from American,

- The bicycle accessories: adjustable chin strap with quick-release buckle; rear lock adjustment; cool insect-proof not comfortable pads;

- Certification: CE-EN1078 certified for impact protection.

## The detail pictures of bike helmets online: