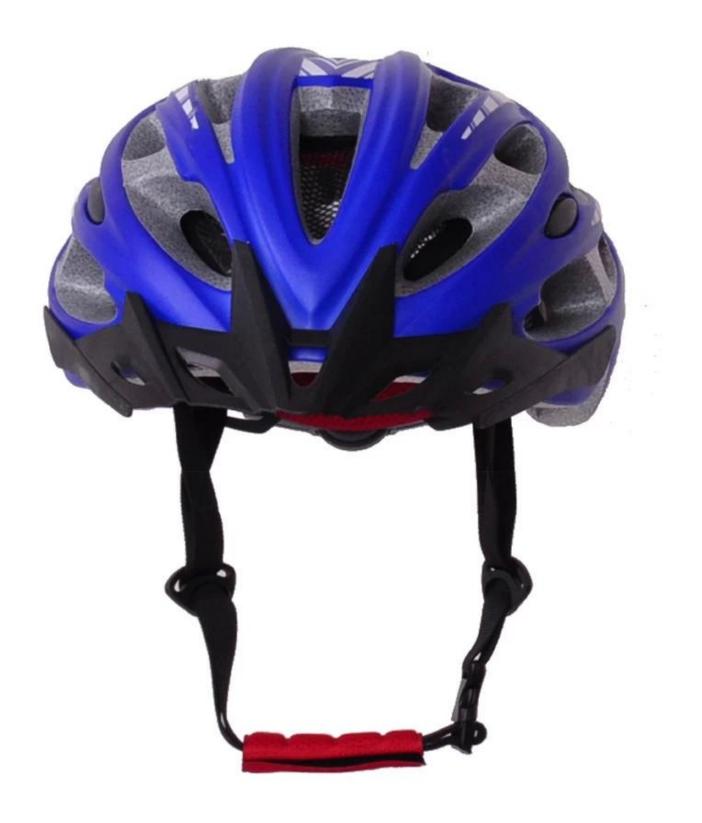

--------------------------|
| Material                | EPS foam & PC shell double in-mold technology    |
| Certification           | CE EN1078                                        |
| Vents                   | 30 air vents                                     |
| Color                   | Pantone, customized                              |
| size/head circumference | S/M (54-58CM) M/L (58-62CM)                      |
| Weight                  | 270g                                             |
| Sample Time             | 7 days                                           |
| MOQ                     | 300pcs                                           |
| Package details         | PP bag+individual color box packing+mastercarton |

## The detail pictures of bike helmets online:

















## The Customized accessories:

So far, we have been manufacturing & exporting different kinds of helmets for more than 24 years. You can purchase latest design quality helmets here as well as personalize your own designs since we can provide a strong R&D support.We provide different option for custom service that you can select the different helmet color , different strap color,LOGO custom service ,inner pad design , divider color , different strap buckle color, and we can provide different head adjuster even different color for visor.



## The head circumference knowledge of bike helmets online:

#### **European Headform:**

An Oval shaped helmet is designed for a rider's head with a dimension which is considerably fit for Europeans.

#### **Generic headform:**

A generic headform h