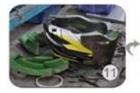

## <u>CE approved bike helmets online, stylish cycle helmets</u> <u>uk BM07</u>

## The description of bike helmets online:

- Strong MTB bicycle helmet which is especially downhill.

- Three-dimensional duct design: This design is very aerodynamic drag coefficient is small , in the process of riding , people wear more cool.

- In-mold technology, when the helmet by the impact , the entire helmet uniform force.

- The high quality eco-friendly high temperature resistant PC shell.

- The high density black EPS material is imported from American,

- The bicycle accessories: adjustable chin strap with quick-release buckle; rear lock adjustment; cool insect-proof not comfortable pads;

- Certification: CE-EN1078 certified for impact protection.