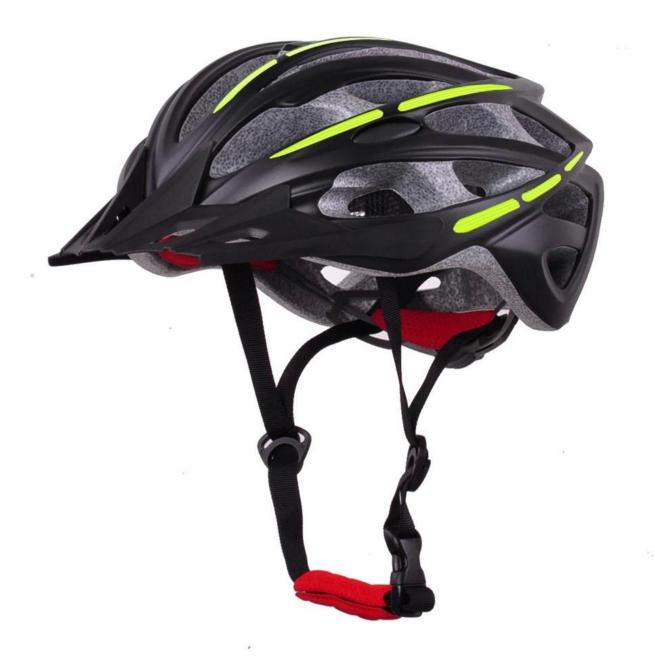

## The description of bike helmets online:

- Strong MTB bicycle helmet which is especially downhill.

- Three-dimensional duct design: This design is very aerodynamic drag coefficient is small , in the process of riding , people wear more cool.

- In-mold technology, when the helmet by the impact , the entire helmet uniform force.

- The high quality eco-friendly high temperature resistant PC shell.

- The high density black EPS material is imported from American,

- The bicycle accessories: adjustable chin strap with quick-release buckle; rear lock adjustment; cool insect-proof not comfortable pads;

- Certification: CE-EN1078 certified for impact protection.

## The detail pictures of bike helmets online: