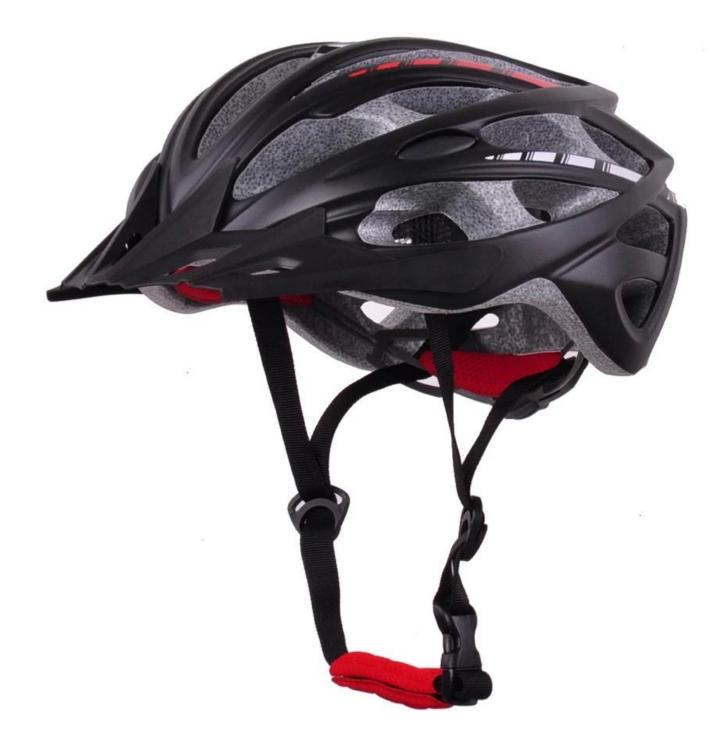

## The description of bike helmets online:

- Strong MTB bicycle helmet which is especially downhill.

- Three-dimensional duct design: This design is very aerodynamic drag coefficient is small , in the process of riding , people wear more cool.

- In-mold technology, when the helmet by the impact , the entire helmet uniform force.

- The high quality eco-friendly high temperature resistant PC shell.

- The high density black EPS material is imported from American,

- The bicycle accessories: adjustable chin strap with quick-release buckle; rear lock adjustment; cool insect-proof not comfortable pads;

- Certification: CE-EN1078 certified for impact protection.

## The detail pictures of bike helmets online: