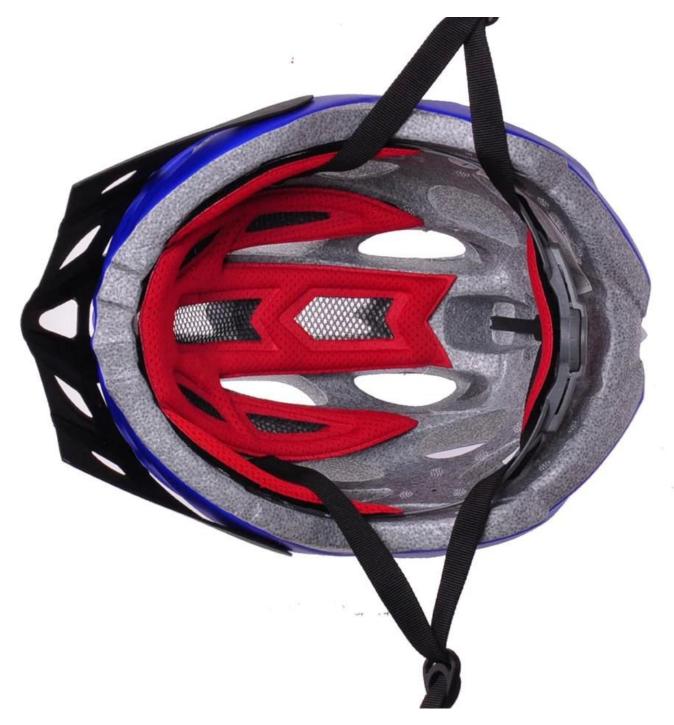

- The bicycle accessories: adjustable chin strap with quick-release buckle; rear lock adjustment; cool insect-proof not comfortable pads;

- Certification: CE-EN1078 certified for impact protection.

## The detail pictures of bike helmets online: