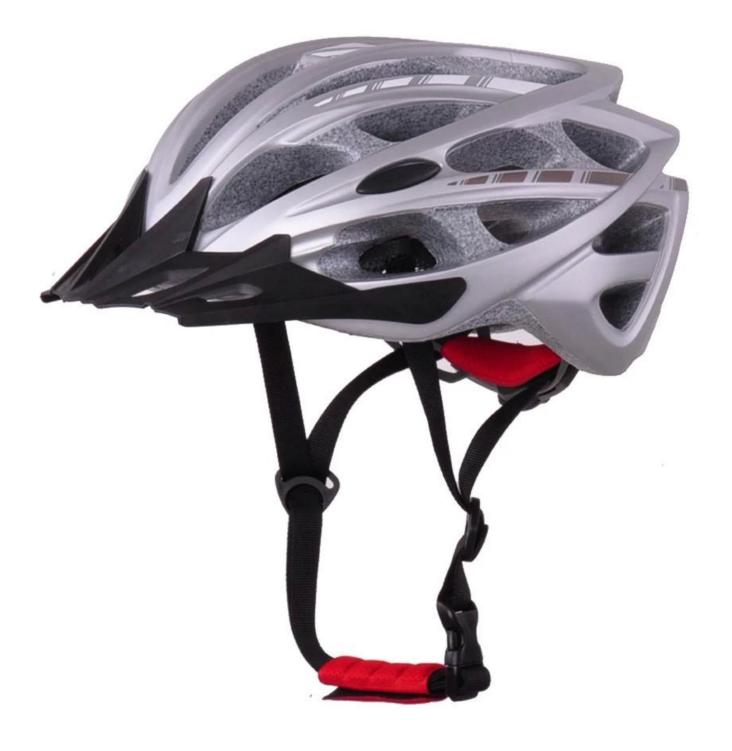

## The description of bike helmets online:

- Strong MTB bicycle helmet which is especially downhill.

- Three-dimensional duct design: This design is very aerodynamic drag coefficient is small , in the process of riding , people wear more cool.

- In-mold technology, when the helmet by the impact , the entire helmet uniform force.

- The high quality eco-friendly high temperature resistant PC shell.

- The high density black EPS material is imported from American,

- The bicycle accessories: adjustable chin strap with quick-release buckle; rear lock adjustment; cool insect-proof not comfortable pads;

- Certification: CE-EN1078 certified for impact protection.

## The detail pictures of bike helmets online: