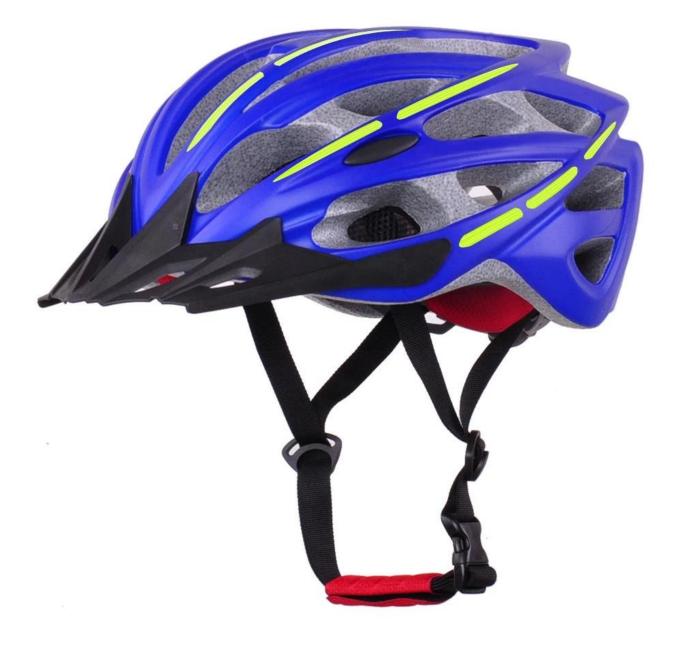

## The description of bike helmets online:

- Strong MTB bicycle helmet which is especially downhill.

- Three-dimensional duct design: This design is very aerodynamic drag coefficient is small , in the process of riding , people wear more cool.

- In-mold technology, when the helmet by the impact , the entire helmet uniform force.

- The high quality eco-friendly high temperature resistant PC shell.

- The high density black EPS material is imported from American,

- The bicycle accessories: adjustable chin strap with quick-release buckle; rear lock adjustment; cool insect-proof not comfortable pads;

- Certification: CE-EN1078 certified for impact protection.

## The detail pictures of bike helmets online: