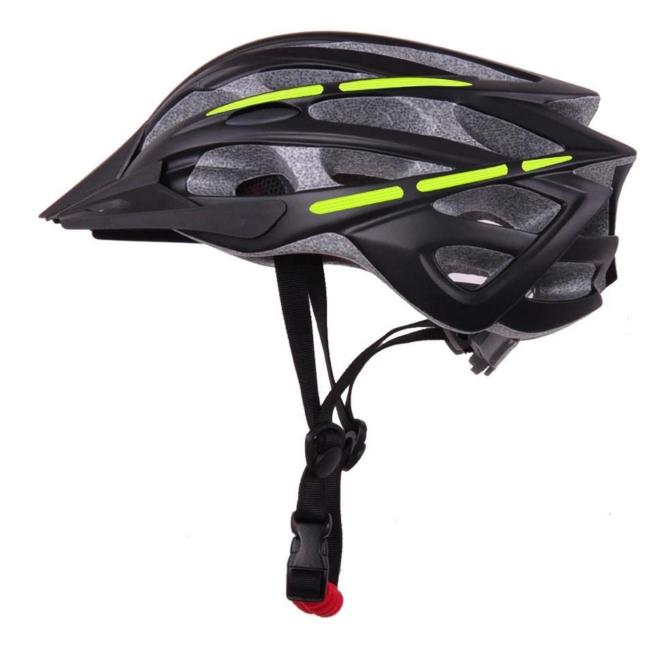

----------------------------|
| Material                | EPS foam & PC shell double in-mold technology    |
| Certification           | CE EN1078                                        |
| Vents                   | 30 air vents                                     |
| Color                   | Pantone, customized                              |
| size/head circumference | S/M (54-58CM) M/L (58-62CM)                      |
| Weight                  | 270g                                             |
| Sample Time             | 7 days                                           |
| MOQ                     | 300pcs                                           |
| Package details         | PP bag+individual color box packing+mastercarton |

## The detail pictures of bike helmets online:

















## The Customized accessories:

So far, we have been manufacturing & exporting different kinds of helmets for more than 24 years. You can purchase latest design quality helmets here as well as personalize your own designs since we can provide a strong R&D support.We provide different option for custom service that you can select the different helmet color , different strap color,LOGO custom service ,inner pad design , divider color , different strap buckle color, and we can provide different head adjuster even different color for visor.



## The head circumference knowledge of bike helmets online:

#### **European Headform:**

An Oval shaped helmet is designed for a rider's head with a dimension which is considerably fit for Europeans.

#### **Generic headform:**

A generic headform