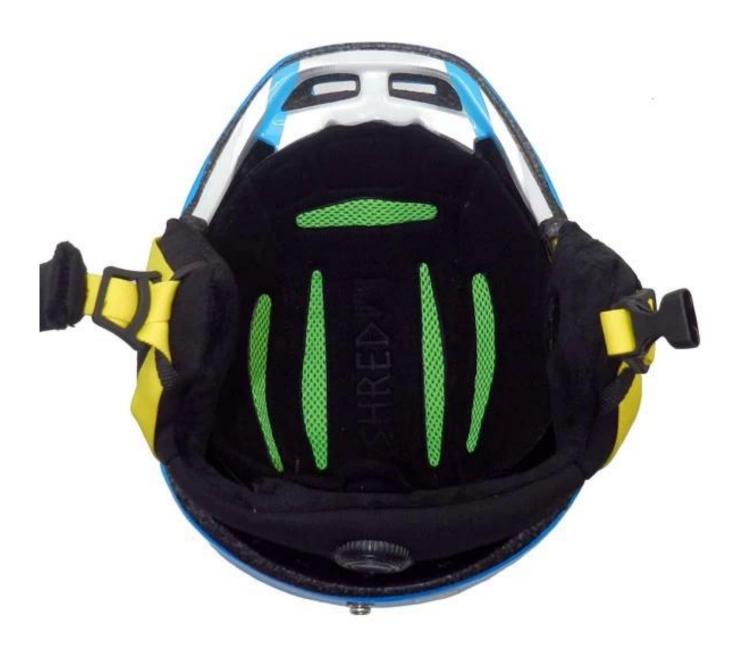

------------------------|
| Material                | Double In-mold EPS liner & PC shell               |
| Certification           | CE EN1078                                         |
| Vents                   | 6 air vents                                       |
| Color                   | Pantone, customized                               |
| size/head circumference | M:56-58CM, L (58-62 CM)                           |
| Weight                  | 320g                                              |
| Sample Time             | 7 days                                            |
| MOQ                     | 300pcs                                            |
| Package details         | PP bag+ individual color box packing+mastercarton |

# The detail pictures of poc ski helmets:













# The head circumference knowledge of poc ski helmets:

#### **European Headform:**

An Oval shaped helmet is designed for a rider's head with a dimension which is considerably fit for Europeans.

#### **Generic headform:**

A generic headform helmet is designed for a rider's head with a dimension which is slightly longer front-to-back than its side-to-side measurement.

#### **Asian headform:**

A Round shaped helmet is designed for a rider's head with a dimension which is condierably fit for Asians.

# Helmet Shape 101



#### European Headform

An Oval shaped helmet is designed for a rider's head with a dimension which is considerably fit for Europeans.

#### Generic headform

A generic headform helmet is designed for a rider's head with a dimension which is slightly longer front-to-b