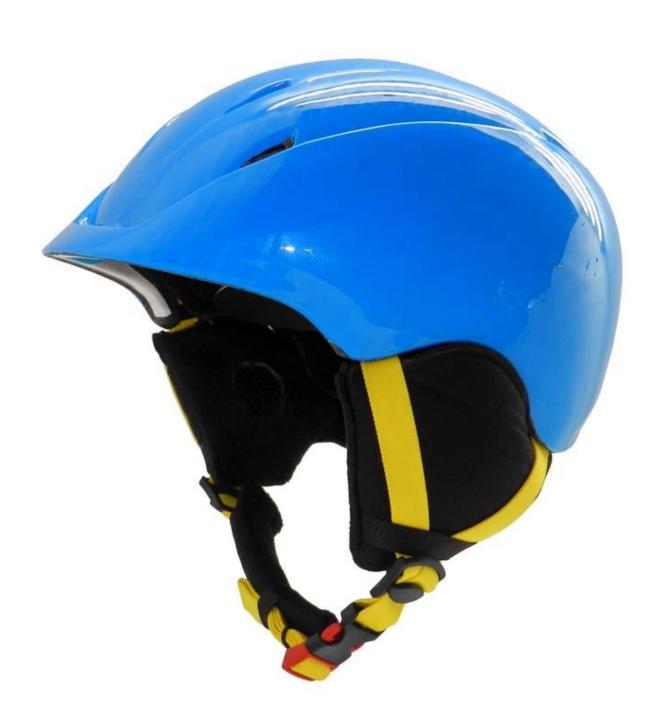

--------------------------------|
| Material                | Double In-mold EPS liner & PC shell               |
| Certification           | CE EN1078                                         |
| Vents                   | 6 air vents                                       |
| Color                   | Pantone, customized                               |
| size/head circumference | M:56-58CM, L (58-62 CM)                           |
| Weight                  | 320g                                              |
| Sample Time             | 7 days                                            |
| MOQ                     | 300pcs                                            |
| Package details         | PP bag+ individual color box packing+mastercarton |

# The detail pictures of poc ski helmets:













# The head circumference knowledge of poc ski helmets:

#### **European Headform:**

An Oval shaped helmet is designed for a rider's head with a dimension which is considerably fit for Europeans.

#### **Generic headform:**

A generic headform helmet is designed for a rider's head with a dimension which is slightly longer front-to-back than its side-to-side measurement.

#### **Asian headform:**

A Round shaped helmet is designed for a rider's head with a dimension which is condierably fit for Asians.

# Helmet Shape 101



#### European Headform

An Oval shaped helmet is designed for a rider's head with a dimension which is considerably fit for Europeans.

#### Generic headform

A generic headform helmet is designed for a rider's head with a dimension which is slightly longer fr