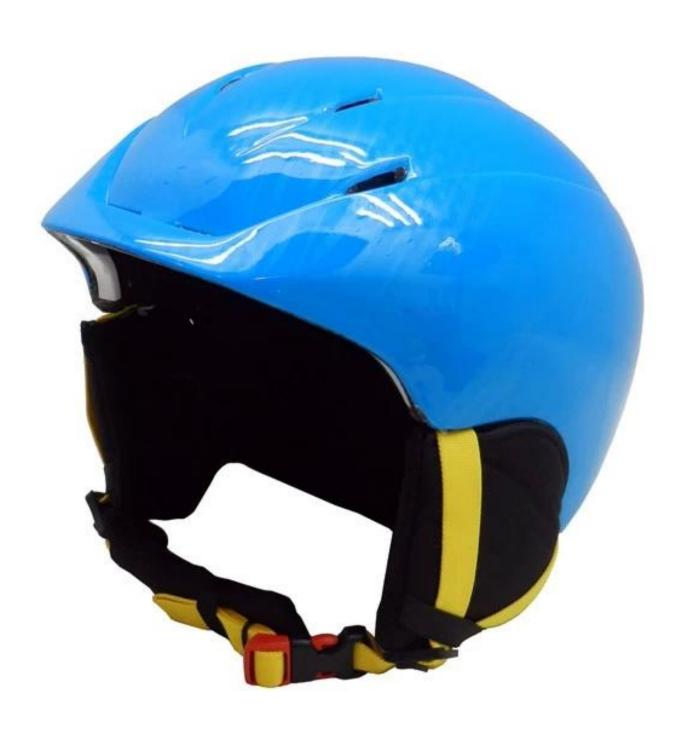

----------------------------------|
| Material                | Double In-mold EPS liner & PC shell               |
| Certification           | CE EN1078                                         |
| Vents                   | 6 air vents                                       |
| Color                   | Pantone, customized                               |
| size/head circumference | M:56-58CM, L (58-62 CM)                           |
| Weight                  | 320g                                              |
| Sample Time             | 7 days                                            |
| MOQ                     | 300pcs                                            |
| Package details         | PP bag+ individual color box packing+mastercarton |

# The detail pictures of poc ski helmets:













# The head circumference knowledge of poc ski helmets:

#### **European Headform:**

An Oval shaped helmet is designed for a rider's head with a dimension which is considerably fit for Europeans.

#### **Generic headform:**

A generic headform helmet is designed for a rider's head with a dimension which is slightly longer front-to-back than its side-to-side measurement.

#### **Asian headform:**

A Round shaped helmet is designed for a rider's head with a dimension which is condierably fit for Asians.

# Helmet Shape 101



#### European Headform

An Oval shaped helmet is designed for a rider's head with a dimension which is considerably fit for Europeans.

#### Generic headform

A generic headform helmet is designed for a rider's head with a dimension which is slightly longer