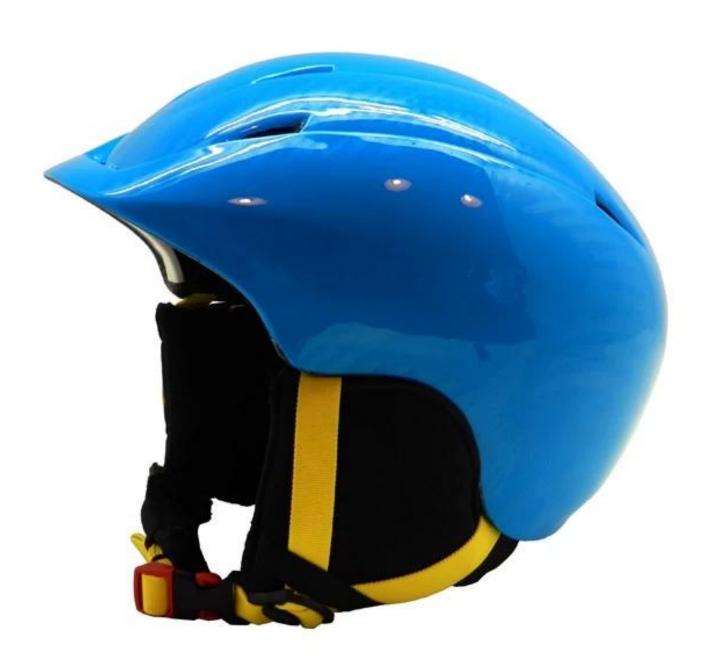

------------------------------|
| Material                | Double In-mold EPS liner & PC shell               |
| Certification           | CE EN1078                                         |
| Vents                   | 6 air vents                                       |
| Color                   | Pantone, customized                               |
| size/head circumference | M:56-58CM, L (58-62 CM)                           |
| Weight                  | 320g                                              |
| Sample Time             | 7 days                                            |
| MOQ                     | 300pcs                                            |
| Package details         | PP bag+ individual color box packing+mastercarton |

# The detail pictures of poc ski helmets:













# The head circumference knowledge of poc ski helmets:

#### **European Headform:**

An Oval shaped helmet is designed for a rider's head with a dimension which is considerably fit for Europeans.

#### **Generic headform:**

A generic headform helmet is designed for a rider's head with a dimension which is slightly longer front-to-back than its side-to-side measurement.

#### **Asian headform:**

A Round shaped helmet is designed for a rider's head with a dimension which is condierably fit for Asians.

# Helmet Shape 101



#### European Headform

An Oval shaped helmet is designed for a rider's head with a dimension which is considerably fit for Europeans.

#### Generic headform

A generic headform helmet is designed for a rider's head with a dimension which is slightly longer fron