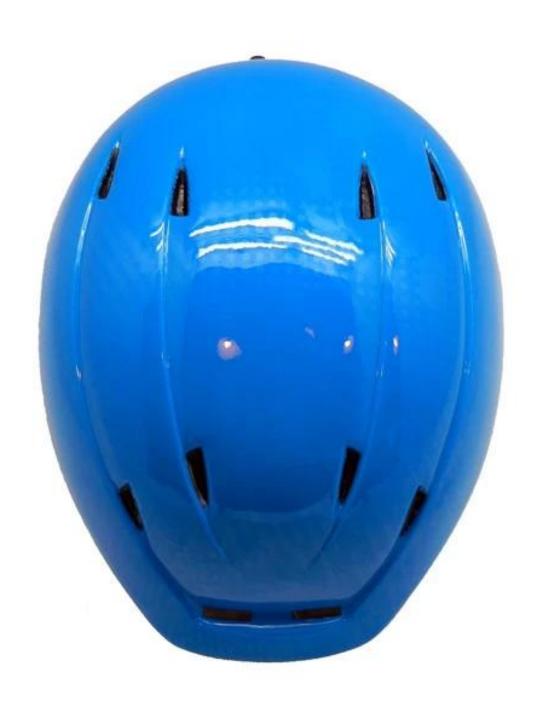

--------------------------|
| Material                | Double In-mold EPS liner & PC shell               |
| Certification           | CE EN1078                                         |
| Vents                   | 6 air vents                                       |
| Color                   | Pantone, customized                               |
| size/head circumference | M:56-58CM, L (58-62 CM)                           |
| Weight                  | 320g                                              |
| Sample Time             | 7 days                                            |
| MOQ                     | 300pcs                                            |
| Package details         | PP bag+ individual color box packing+mastercarton |

# The detail pictures of poc ski helmets:













# The head circumference knowledge of poc ski helmets:

#### **European Headform:**

An Oval shaped helmet is designed for a rider's head with a dimension which is considerably fit for Europeans.

#### **Generic headform:**

A generic headform helmet is designed for a rider's head with a dimension which is slightly longer front-to-back than its side-to-side measurement.

#### **Asian headform:**

A Round shaped helmet is designed for a rider's head with a dimension which is condierably fit for Asians.

# Helmet Shape 101



#### European Headform

An Oval shaped helmet is designed for a rider's head with a dimension which is considerably fit for Europeans.

#### Generic headform

A generic headform helmet is designed for a rider's head with a dimension which is slightly longer front-to