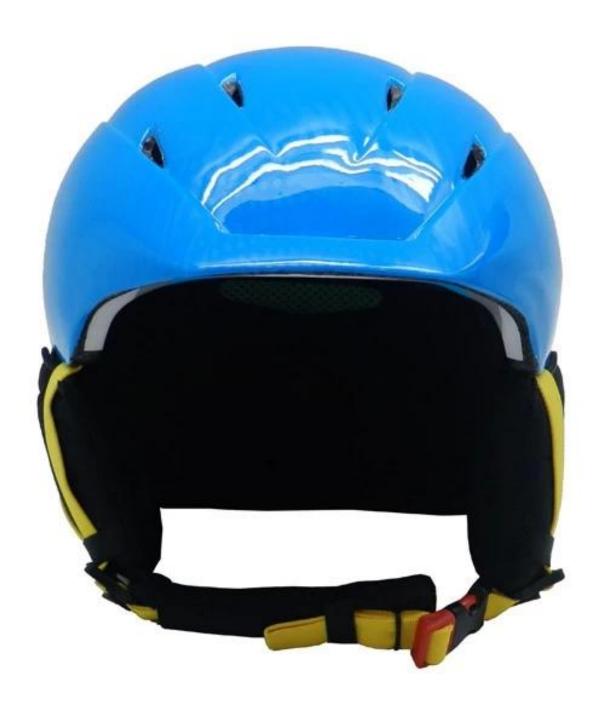

# CE approved giro ski helmets, new smith ski helmets, poc ski helmets

# New Double Inmold Lightweight skateboard helmet \* CE Certificat Size: S/M; M/L Weight: 430g Super Light \* r P http://www.helmetsupplier.com



# The Advantages of smith ski helmets:

- 1. in-mould technology: seamless, when the helmet by the impact, the entire helmet uniform force,
- 2. Thicken PC shell , protection would be sharply increased.
- 3. High density gray EPS material, light weight, Shock resistance, provide reliable protection .
- 4. 360° size adjustment systems, anti-slip adjustment button, your comfort is the prior consideration during the design.
- 5.The strap is made of soft & comfortable PP ribbon, the chin pad is of foam with high absorption and the hook & loop design is convenient for cleaning. Inside the helmet, we put good quality & removable lining in, which is easy to be removed for cleaning, and reinstalled.

# The specification of smith ski helmets:

| Model No.               | AU-S05