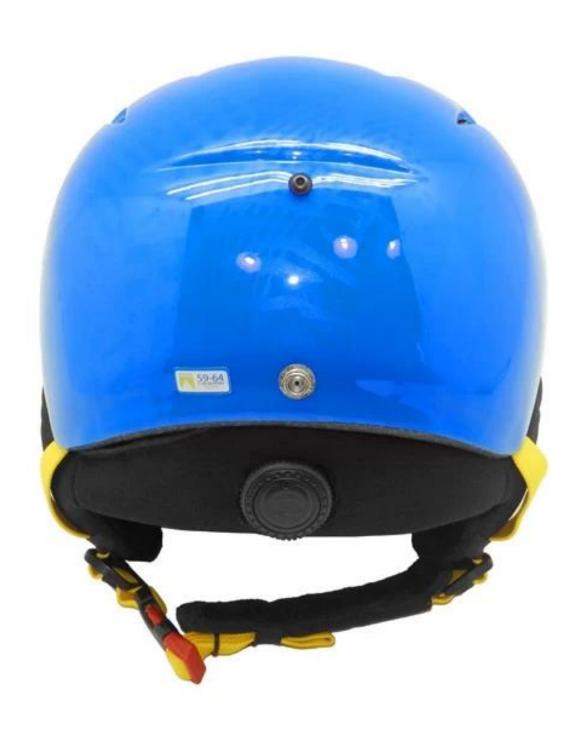

----------------------------|
| Material                | Double In-mold EPS liner & PC shell               |
| Certification           | CE EN1078                                         |
| Vents                   | 6 air vents                                       |
| Color                   | Pantone, customized                               |
| size/head circumference | M:56-58CM, L (58-62 CM)                           |
| Weight                  | 320g                                              |
| Sample Time             | 7 days                                            |
| MOQ                     | 300pcs                                            |
| Package details         | PP bag+ individual color box packing+mastercarton |

# The detail pictures of poc ski helmets:













# The head circumference knowledge of poc ski helmets:

#### **European Headform:**

An Oval shaped helmet is designed for a rider's head with a dimension which is considerably fit for Europeans.

#### **Generic headform:**

A generic headform helmet is designed for a rider's head with a dimension which is slightly longer front-to-back than its side-to-side measurement.

#### **Asian headform:**

A Round shaped helmet is designed for a rider's head with a dimension which is condierably fit for Asians.

# Helmet Shape 101



#### European Headform

An Oval shaped helmet is designed for a rider's head with a dimension which is considerably fit for Europeans.

#### Generic headform

A generic headform helmet is designed for a rider's head with a dimension which is slightly longer front-