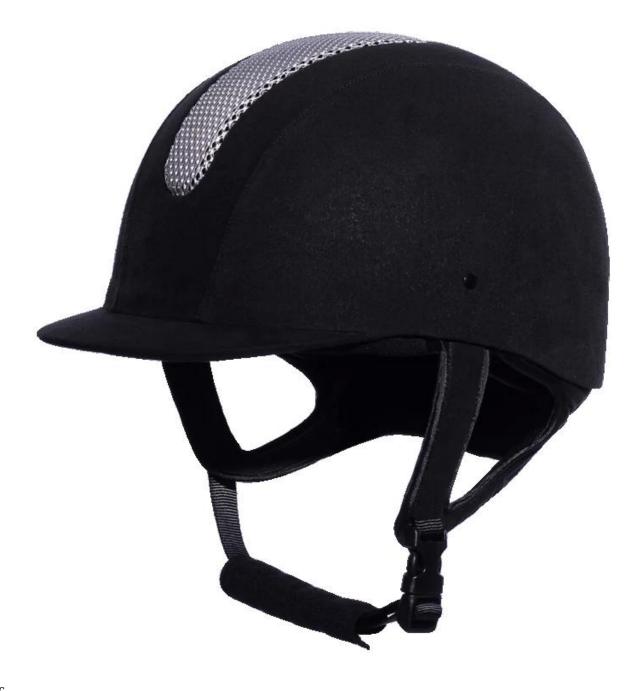

# CE approved western riding helmet, stylish horse riding helmets for sale AU-H02

# The description of western riding helmet:

- Elegant design: This design is very , in the process of riding , people wear more cool.
- The high quality eco-friendly ABS shell with injection technology.
- The high density black EPS material is imported from American,
- The helmet accessories: adjustable chin strap with quick-release buckle; rear lock adjustment; cool comfortable pads;
- Certification: CE EN1384, VG1 certified for impact protection.

# The detail pictures of western riding helmet: