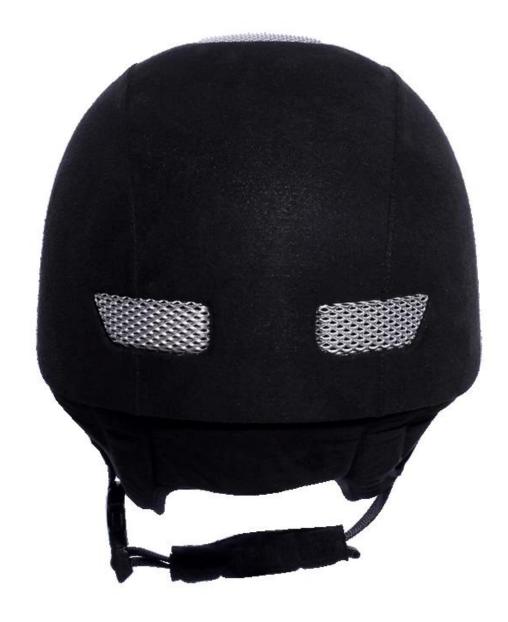

|
| Lining                  | Removable and washable lining                                                                |
| Color                   | PANTONE                                                                                      |
| Sample time             | 3-7 working day                                                                              |
| MOQ                     | 500 PCS                                                                                      |
| Packing detail          | Inner packing: a cloth bag and a box                                                         |
|                         | Outer packing: 9 pcs/carton Carton size: 67.5*32*53.5CM                                      |

# The detail pictures of western riding helmet:





## **Packagaing information**

Items per Carton: 9 Pieces/Carton

Package Measurements: Carton size: 67\*31.5\*52.5CM

Gross Weight: 4.50 kg

Package Type: 1PCS/PP bag wth color box, 9 PCS PER BROWN CARTON

# The head circumference knowledge of horse riding helmets:

#### **European Headform:**

An Oval shaped helmet is designed for a rider's head with a dimension which is considerably fit for

Europeans.

#### **Generic headform:**

A generic headform helmet is designed for a rider's head with a dimension which is slightly longer front-to-back than its side-to-side measurement.

#### **Asian headform:**

A Round shaped helmet is designed for a rider's head with a dimension which is condierably fit for Asians.



#### **Our Test lab:**

Even though we have considered every necessary elem