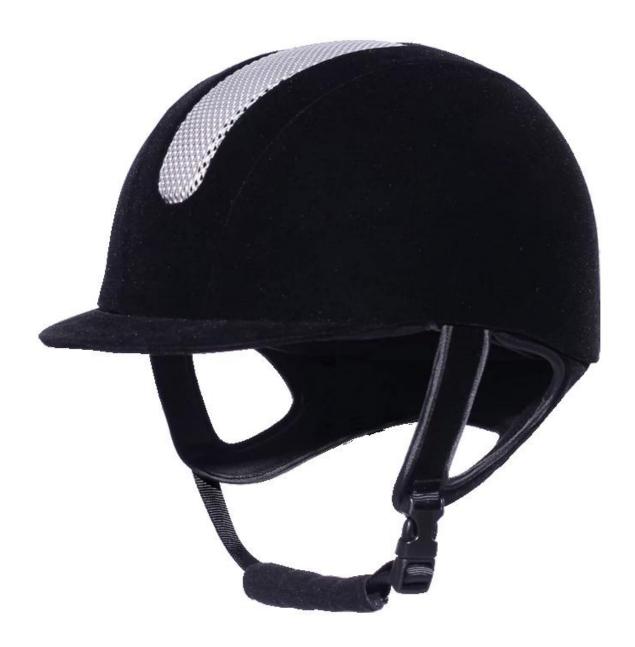

# CE approved western riding helmet, stylish horse riding helmets for sale AU-H02

# The description of western riding helmet:

- Elegant design: This design is very , in the process of riding , people wear more cool.
- The high quality eco-friendly ABS shell with injection technology.
- The high density black EPS material is imported from American,
- The helmet accessories: adjustable chin strap with quick-release buckle; rear lock adjustment; cool comfortable pads;
- Certification: CE EN1384, VG1 certified for impact protection.

# The detail pictures of western riding helmet: