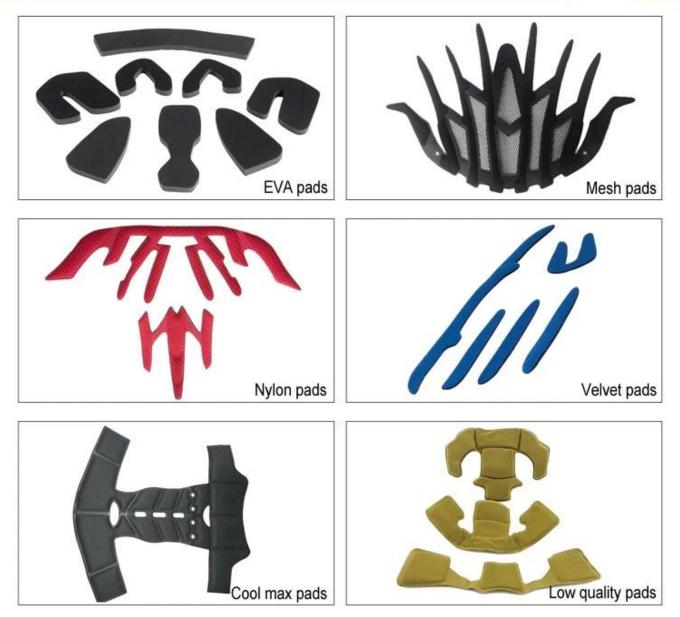

### **Adjustment System Options**

A001 A002 A003 A004 A005 A006 A007 A008 A009 A010 A011 A012

AURORN

There different kinds of inner padding fabric options.

EVA pads: It is closed cell and impervious to water, has resilient feel.

Mesh pads: it can prevent dust and small insect fly into the helmet during wild riding.

Nylon pads: antibacterial and skin-friendly, easy to clean.

Velvet pads: very soft and comfortable feeling.

Cool max pads: very high-end, can keep the hair dry and cool during riding.

Low quality pads: easy broken after friction with hair, uncomfortable and hot.

**Inner Padding Fabric Options** 

AURORN