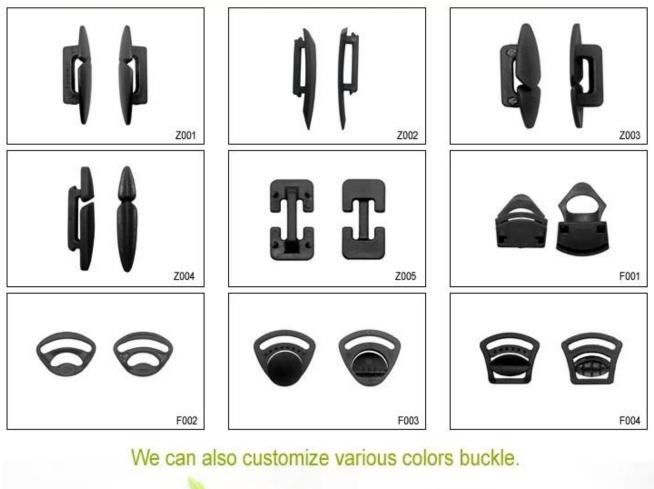

## The Customized accessories:

There are four different helmet strap buckle for your freely choice:

- Standard ITW brand Nylon helmet buckle
- Traditional helmet buckle

- Patent self-developed magnetic buckle (the comprehensive safety, functionality and great ease of use of helmets with the "one-hand fastener", with strong magnets make them easy to close and open, very convenient and safe).

- Fidlock brand magetic buckle.

Customized varieties colors of helmet accessories for your freely choice:

- Available helmet lockable strap divider in varieties color.
- Available helmet strap buckle in varieties colors.
- Available helmet strap holder in varieties colors.

## **Buckle Options**