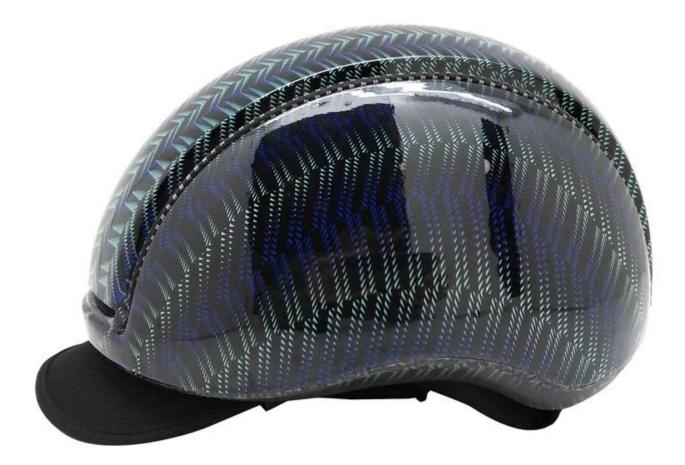

ress, bulk production by air freight or sea transportation                                |
| Payment terms             | TT, Western Union, PayPal                                                                                                            |
| Sample time               | Within 3 days after payment                                                                                                          |
| Mass Production lead time | 10-40days                                                                                                                            |
| Fearture                  | Removable visor/ Unisex/ Chic design/ Great ventilation performance/ Easy fitting system adjustment/<br>removable cover plate system |

# adult /kids road bike helmet pictures[]



















## The Customized accessories:

There are four different helmet strap buckle for your freely choice:

- Standard ITW brand Nylon helmet buckle
- Traditional helmet buckle

- Patent self-developed magnetic buckle (the comprehensive safety, functionality and great ease of use of helmets with the "one-hand fastener", with strong magnets make them easy to close and open, very convenient and safe).

- Fidlock brand magetic buckle.

Customized varieties colors of helmet accessories for your freely choice:

- Available helmet lockable strap divider in varieties color.
- Available helmet strap buckle in varieties colors.
- Available helmet strap holder in varieties colors.

## **Buckle Options**



## Female Parts Options To Anchor Strap





#### **Strap Buckle And Divider Options**