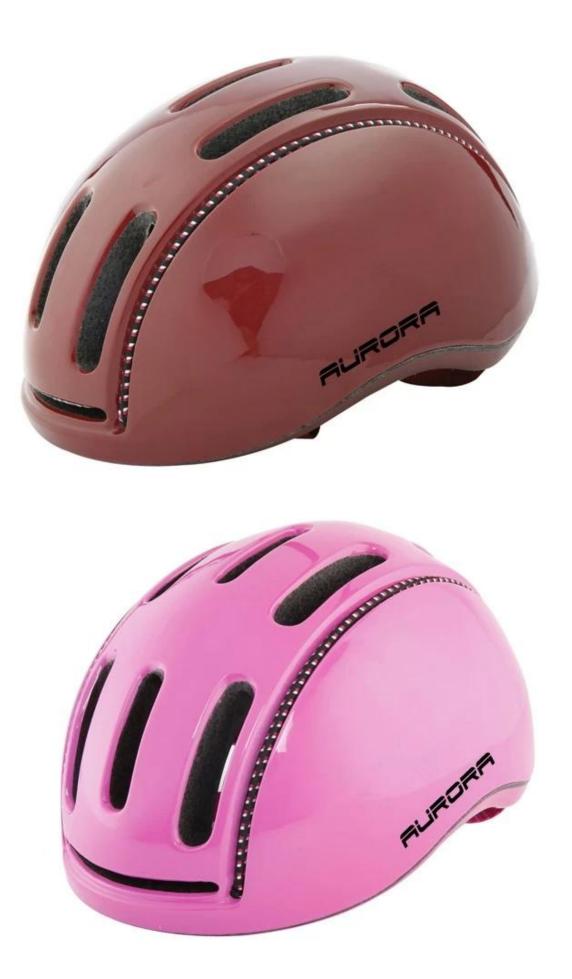

lk production by air freight or sea transportation                                |
| Payment terms             | TT, Western Union, PayPal                                                                                                            |
| Sample time               | Within 3 days after payment                                                                                                          |
| Mass Production lead time | 10-40days                                                                                                                            |
| Fearture                  | Removable visor/ Unisex/ Chic design/ Great ventilation performance/ Easy fitting system adjustment/<br>removable cover plate system |

# adult /kids road bike helmet pictures[]



















## The Customized accessories:

There are four different helmet strap buckle for your freely choice:

- Standard ITW brand Nylon helmet buckle
- Traditional helmet buckle

- Patent self-developed magnetic buckle (the comprehensive safety, functionality and great ease of use of helmets with the "one-hand fastener", with strong magnets make them easy to close and open, very convenient and safe).

- Fidlock brand magetic buckle.

Customized varieties colors of helmet accessories for your freely choice:

- Available helmet lockable strap divider in varieties color.
- Available helmet strap buckle in varieties colors.
- Available helmet strap holder in varieties colors.

## **Buckle Options**



## Female Parts Options To Anchor Strap





#### **Strap Buckle And Divider Options**



(AD)