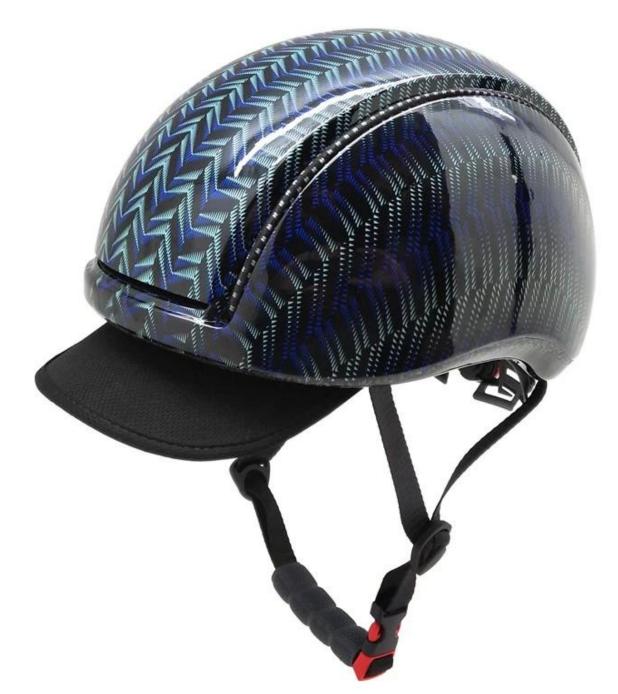

# **Product Description:**

| Product name              | adult /kids road bike helmet, bike helmets men                                                                                       |
|---------------------------|--------------------------------------------------------------------------------------------------------------------------------------|
| Model number              | AU-BH13                                                                                                                              |
| Material                  | PC shell + High Density EPS + Mesh liner                                                                                             |
| Head circumference        | S/M, M/L Patented rotating dial adjustment head lock