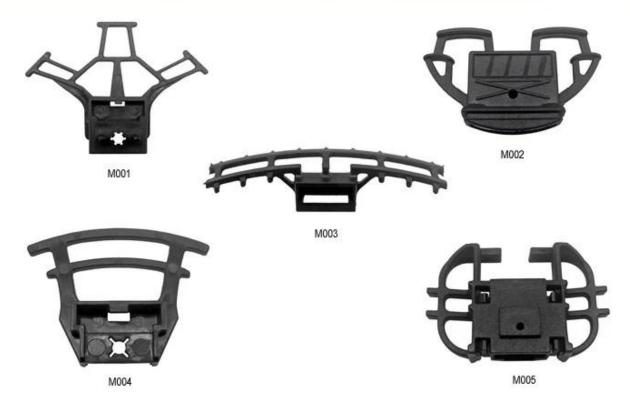

ult /kids road bike helmet pictures[]



















## The Customized accessories:

There are four different helmet strap buckle for your freely choice:

- Standard ITW brand Nylon helmet buckle
- Traditional helmet buckle

- Patent self-developed magnetic buckle (the comprehensive safety, functionality and great ease of use of helmets with the "one-hand fastener", with strong magnets make them easy to close and open, very convenient and safe).

- Fidlock brand magetic buckle.

Customized varieties colors of helmet accessories for your freely choice:

- Available helmet lockable strap divider in varieties color.
- Available helmet strap buckle in varieties colors.
- Available helmet strap holder in varieties colors.

## **Buckle Options**



## Female Parts Options To Anchor Strap





#### **Strap Buckle And Divider Options**



(AD)

IURORN



Don't be surprised! As a factory with 23-year R&D experience, we have developed a serie of adjustments for different helmets & comply with different helmet designs!You can find Up & Down adjuster, Y shape adjuster, LED adjuster,full head adjuster, transparent adjuster, integrated adjuster, etc. all at our factory! What's more, in order to satisfy your brand demand, we can add logo stickers or customize your exclusive adjuster according to your design or idea! The multi-color combination of our adjustments is also one of its highlights.We promise every rotating dial adjustment is of well-made & can provide you a comfortable & stable fitting experience!

### **Adjustment System Options**

A001 A002 A003 A004 A005 A006 A007 A008 A