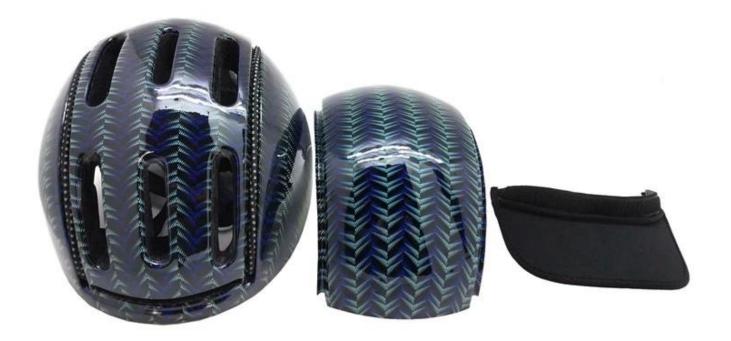

, bulk production by air freight or sea transportation                                |
| Payment terms             | TT, Western Union, PayPal                                                                                                            |
| Sample time               | Within 3 days after payment                                                                                                          |
| Mass Production lead time | 10-40days                                                                                                                            |
| Fearture                  | Removable visor/ Unisex/ Chic design/ Great ventilation performance/ Easy fitting system adjustment/<br>removable cover plate system |

# adult /kids road bike helmet pictures[]



















## The Customized accessories:

There are four different helmet strap buckle for your freely choice:

- Standard ITW brand Nylon helmet buckle
- Traditional helmet buckle

- Patent self-developed magnetic buckle (the comprehensive safety, functionality and great ease of use of helmets with the "one-hand fastener", with strong magnets make them easy to close and open, very convenient and safe).

- Fidlock brand magetic buckle.

Customized varieties colors of helmet accessories for your freely choice:

- Available helmet lockable strap divider in varieties color.
- Available helmet strap buckle in varieties colors.
- Available helmet strap holder in varieties colors.

## **Buckle Options**



## Female Parts Options To Anchor Strap





#### **Strap Buckle And Divider Options**