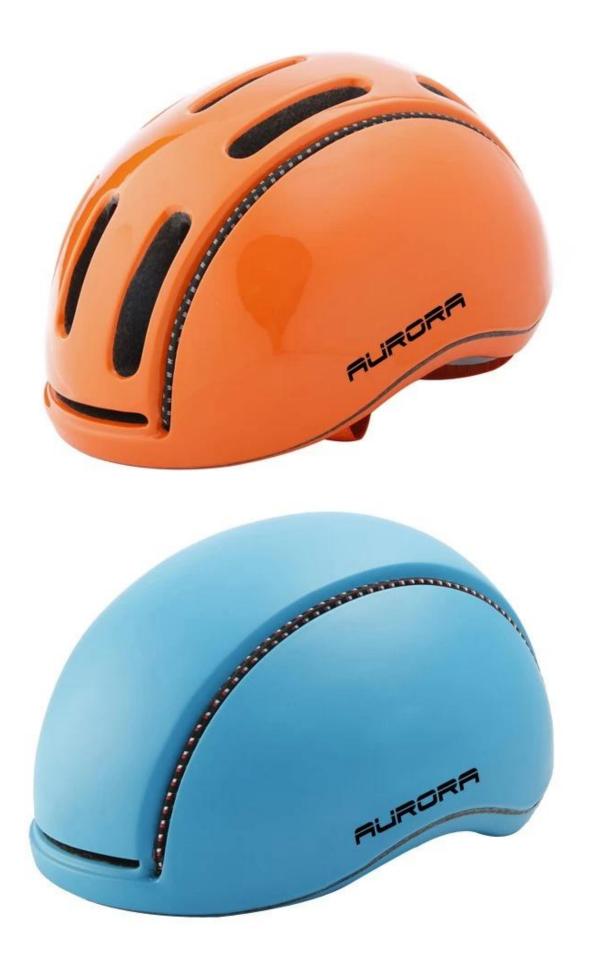

production by air freight or sea transportation                                |
| Payment terms             | TT, Western Union, PayPal                                                                                                            |
| Sample time               | Within 3 days after payment                                                                                                          |
| Mass Production lead time | 10-40days                                                                                                                            |
| Fearture                  | Removable visor/ Unisex/ Chic design/ Great ventilation performance/ Easy fitting system adjustment/<br>removable cover plate system |

# adult /kids road bike helmet pictures[]



















## The Customized accessories:

There are four different helmet strap buckle for your freely choice:

- Standard ITW brand Nylon helmet buckle
- Traditional helmet buckle

- Patent self-developed magnetic buckle (the comprehensive safety, functionality and great ease of use of helmets with the "one-hand fastener", with strong magnets make them easy to close and open, very convenient and safe).

- Fidlock brand magetic buckle.

Customized varieties colors of helmet accessories for your freely choice:

- Available helmet lockable strap divider in varieties color.
- Available helmet strap buckle in varieties colors.
- Available helmet strap holder in varieties colors.

## **Buckle Options**



## Female Parts Options To Anchor Strap





#### **Strap Buckle And Divider Options**



(AD)