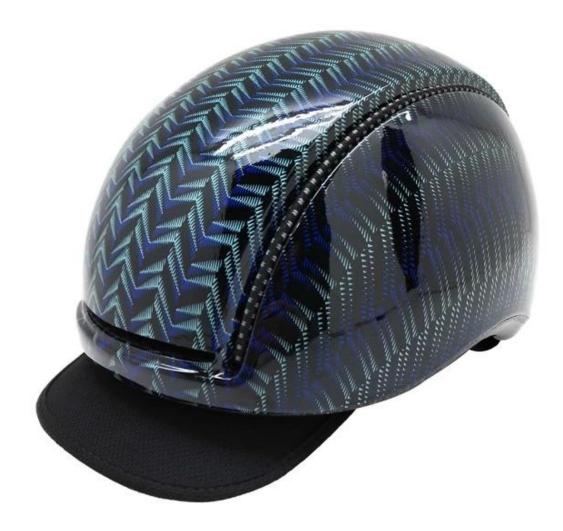

xpress, bulk production by air freight or sea transportation                                |
| Payment terms             | TT, Western Union, PayPal                                                                                                            |
| Sample time               | Within 3 days after payment                                                                                                          |
| Mass Production lead time | 10-40days                                                                                                                            |
| Fearture                  | Removable visor/ Unisex/ Chic design/ Great ventilation performance/ Easy fitting system adjustment/<br>removable cover plate system |

# adult /kids road bike helmet pictures[]



















## The Customized accessories:

There are four different helmet strap buckle for your freely choice:

- Standard ITW brand Nylon helmet buckle
- Traditional helmet buckle

- Patent self-developed magnetic buckle (the comprehensive safety, functionality and great ease of use of helmets with the "one-hand fastener", with strong magnets make them easy to close and open, very convenient and safe).

- Fidlock brand magetic buckle.

Customized varieties colors of helmet accessories for your freely choice:

- Available helmet lockable strap divider in varieties color.
- Available helmet strap buckle in varieties colors.
- Available helmet strap holder in varieties colors.

## **Buckle Options**



## Female Parts Options To Anchor Strap





#### **Strap Buckle And Divider Options