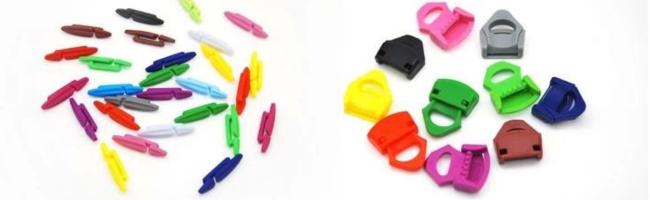

- Fidlock brand magetic buckle.

Customized varieties colors of helmet accessories for your freely choice:

- Available helmet lockable strap divider in varieties color.
- Available helmet strap buckle in varieties colors.
- Available helmet strap holder in varieties colors.

## **Buckle Options**