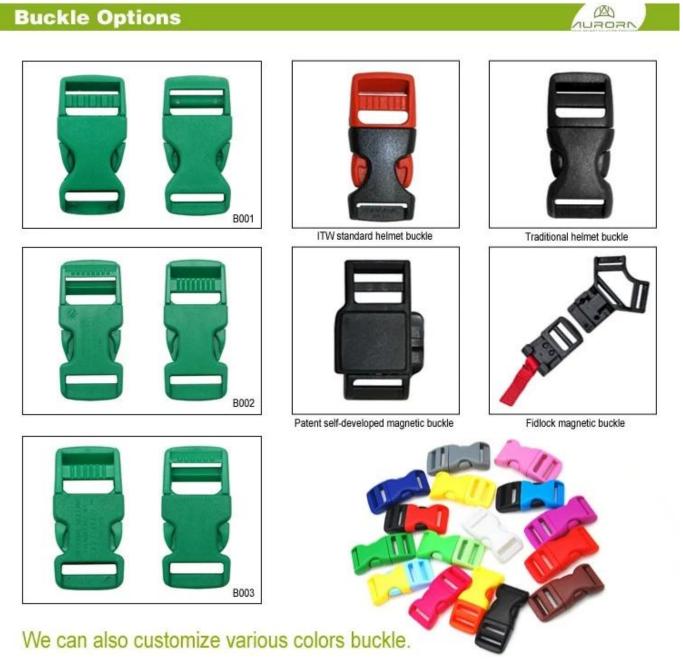

## The Customized accessories:

There are four different helmet strap buckle for your freely choice:

- Standard ITW brand Nylon helmet buckle
- Traditional helmet buckle

- Patent self-developed magnetic buckle (the comprehensive safety, functionality and great ease of use of helmets with the "one-hand fastener", with strong magnets make them easy to close and open, very convenient and safe).

- Fidlock brand magetic buckle.

Customized varieties colors of helmet accessories for your freely choice:

- Available helmet lockable strap divider in varieties color.
- Available helmet strap buckle in varieties colors.
- Available helmet strap holder in varieties colors.

## **Buckle Options**