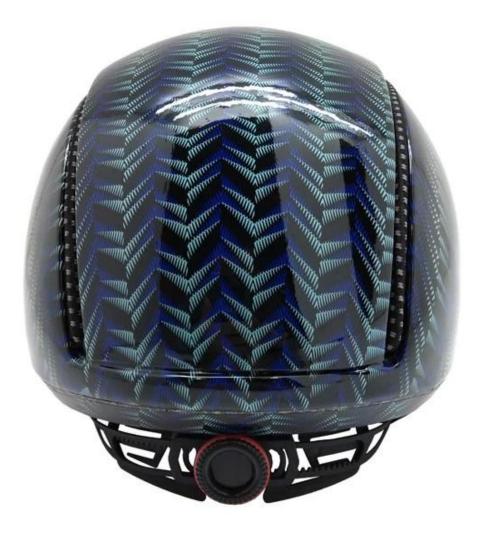

ss, bulk production by air freight or sea transportation                                |
| Payment terms             | TT, Western Union, PayPal                                                                                                            |
| Sample time               | Within 3 days after payment                                                                                                          |
| Mass Production lead time | 10-40days                                                                                                                            |
| Fearture                  | Removable visor/ Unisex/ Chic design/ Great ventilation performance/ Easy fitting system adjustment/<br>removable cover plate system |

# adult /kids road bike helmet pictures[]



















## The Customized accessories:

There are four different helmet strap buckle for your freely choice:

- Standard ITW brand Nylon helmet buckle
- Traditional helmet buckle

- Patent self-developed magnetic buckle (the comprehensive safety, functionality and great ease of use of helmets with the "one-hand fastener", with strong magnets make them easy to close and open, very convenient and safe).

- Fidlock brand magetic buckle.

Customized varieties colors of helmet accessories for your freely choice:

- Available helmet lockable strap divider in varieties color.
- Available helmet strap buckle in varieties colors.
- Available helmet strap holder in varieties colors.

## **Buckle Options**



## Female Parts Options To Anchor Strap





#### **Strap Buckle And Divider Options**