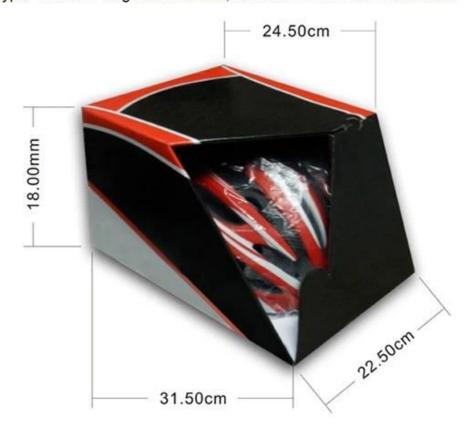

## **Packaging**

Items per Carton: 12 Pieces/Carton Package Measurements: 73X58X35 cm

Gross Weight: 6.50 kg

Package Type: 1PCS/PP bag wth color box, 12 PCS PER BROWN CARTON