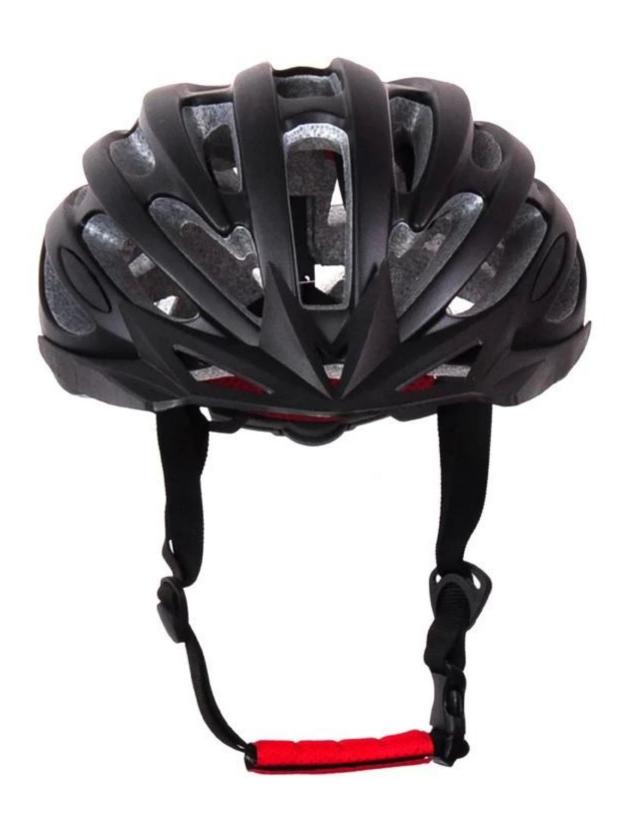

## The advantages of this mountain cycle helmet:

- 1. It's super lightest, and well-ventilated.
- 2. Three-dimensional duct design: This design is very aerodynamic drag coefficient is small, in the process of riding, people wear more cool.
- 3. Removable brim: Block the sun and block the rain when riding.
- 4. In-mould technology: seamless, when the helmet by the impact, the giro cycling helmets entire helmet uniform force.
- 5. The high quality PC shell.
- 6. The black EPS material is imported from American.
- 7. The bicycle accessories: adjustable chin strap with quick-release buckle; rear lock adjustment; cool comfortable pads.
- 8. Certification: CE EN1078 certified for impact protection.

## **Product Picture**

So far, we have been manufacturing & exporting different kinds of helmets for more than 24 years. You can purchase

latest design quality helmets here as well as personalize your own designs since we can provide a strong R&D support.We provide different option for custom service that you can select the different helmet color ,different strap color,LOGO custom service ,inner pad design ,divider color ,different strap buckle color ,and we can provide different head adjuster even different color for visor .

## **Product Detail**

| Item                    | Feature                                             | Optional                                                                                                                                                                                                                                                      |
|-------------------------|-----------------------------------------------------|---------------------------------------------------------------------------------------------------------------------------------------------------------------------------------------------------------------------------------------------------------------|
| 1.Product Name          | bicycle/bike helmet                                 | Casual helmet, racing helmet, road bike helmet, mountain bike helmet, city bike helmet, cross country helmet                                                                                                                                                  |
| 2.ModelNumber           | AU-BM01                                             |                                                                                                                                                                                                                                                               |
| 3.Material              | PC+EPS                                              | in mold technique With adjustment rubber knob, nylon chin strap and ITW buckle with removable visor, headkey headring. EPS gray material, EPS+PC inmould helmet, adjustable chin strap with quick-release buckle; rear lock adjustment; cool comfortable pads |
| 4.Visor                 | Removable visor                                     | Block the sun and block the rain when riding                                                                                                                                                                                                                  |
| 5 Color .               | any pantone color                                   | any pantone color                                                                                                                                                                                                                                             |
| 6.Size                  | M (52-58CM), L (54-61CM)                            |                                                                                                                                                                                                                                                               |
| 7.Logo                  | sticker Printing, watermark,<br>heat transfer, etc. |                                                                                                                                                                                                                                                               |
| 8.MOQ                   | 500 pcs                                             | Each color no less than 300pcs                                                                                                                                                                                                                                |
| 9.Carton Size           | Size 73*58*35CM                                     |                                                                                                                                                                                                                                                               |
| 10.Packing              | 12pcs/ctn                                           | 10pcs master ctn                                                                                                                                                                                                                                              |
| 11.Price Term           | FOB                                                 |                                                                                                                                                                                                                                                               |
| 12. Shipping Method     | By sea or by air                                    | express                                                                                                                                                                                                                                                       |
| 13. Payment Terms       | Paypal T/T, Western Union,<br>L/C                   |                                                                                                                                                                                                                                                               |
| 14. Sample time         | 4-7 days                                            | after we receive your sample details                                                                                                                                                                                                                          |
| 15.Production Lead Time | 20-30 days                                          | approx after your<br>confirmation to pre-<br>production samples, and also<br>according to your order<br>quantity                                                                                                                                              |