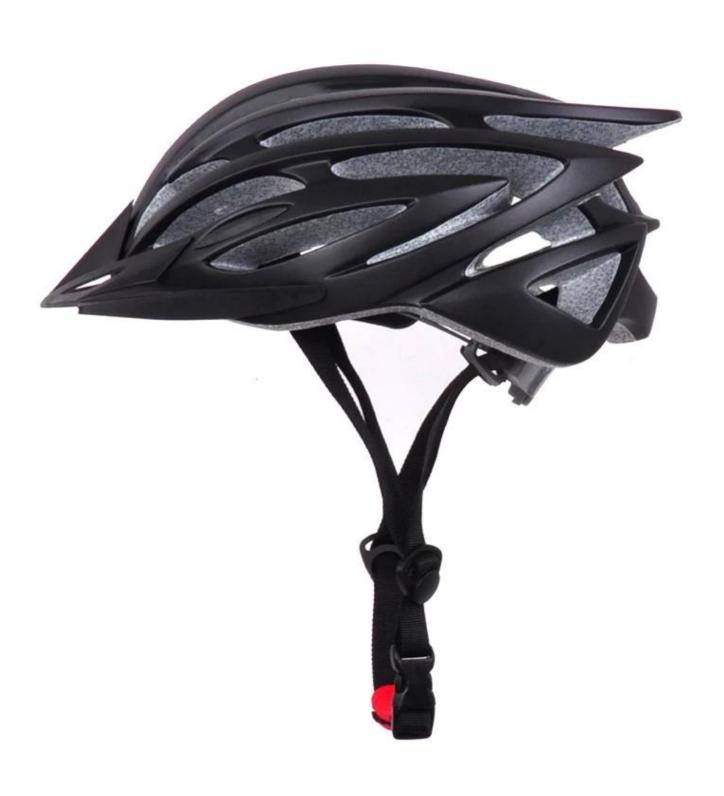

## The advantages of this mountain cycle helmet:

- 1. It's super lightest, and well-ventilated.
- 2. Three-dimensional duct design: This design is very aerodynamic drag coefficient is small, in the process of riding, people wear more cool.
- 3. Removable brim: Block the sun and block the rain when riding.
- 4. In-mould technology: seamless, when the helmet by the impact, the giro cycling helmets entire helmet uniform force.
- 5. The high quality PC shell.
- 6. The black EPS material is imported from American.
- 7. The bicycle accessories: adjustable chin strap with quick-release buckle; rear lock adjustment; cool comfortable pads.
- 8. Certification: CE EN1078 certified for impact protection.

## **Product Picture**

So far, we have been manufacturing & exporting different kinds of helmets for more than 24 years. You can purchase

latest design quality helmets here as well as personalize your own designs since we can provide a strong R&D support.We provide different option for custom service that you can select the different helmet color ,different strap color,LOGO custom service ,inner pad design ,divider color ,different strap buckle color ,and we can provide different head adjuster even different color for visor .

## **Product Detail**

| Item                    | Feature                                             | Optional                                                                                                                                                                                                                                                      |
|-------------------------|-----------------------------------------------------|---------------------------------------------------------------------------------------------------------------------------------------------------------------------------------------------------------------------------------------------------------------|
| 1.Product Name          | bicycle/bike helmet                                 | Casual helmet, racing helmet, road bike helmet, mountain bike helmet, city bike helmet, cross country helmet                                                                                                                                                  |
| 2.ModelNumber           | AU-BM01                                             |                                                                                                                                                                                                                                                               |
| 3.Material              | PC+EPS                                              | in mold technique With adjustment rubber knob, nylon chin strap and ITW buckle with removable visor, headkey headring. EPS gray material, EPS+PC inmould helmet, adjustable chin strap with quick-release buckle; rear lock adjustment; cool comfortable pads |
| 4.Visor                 | Removable visor                                     | Block the sun and block the rain when riding                                                                                                                                                                                                                  |
| 5 Color .               | any pantone color                                   | any pantone color                                                                                                                                                                                                                                             |
| 6.Size                  | M (52-58CM), L (54-61CM)                            |                                                                                                                                                                                                                                                               |
| 7.Logo                  | sticker Printing, watermark,<br>heat transfer, etc. |                                                                                                                                                                                                                                                               |
| 8.MOQ                   | 500 pcs                                             | Each color no less than 300pcs                                                                                                                                                                                                                                |
| 9.Carton Size           | Size 73*58*35CM                                     |                                                                                                                                                                                                                                                               |
| 10.Packing              | 12pcs/ctn                                           | 10pcs master ctn                                                                                                                                                                                                                                              |
| 11.Price Term           | FOB                                                 |                                                                                                                                                                                                                                                               |
| 12. Shipping Method     | By sea or by air                                    | express                                                                                                                                                                                                                                                       |
| 13. Payment Terms       | Paypal T/T, Western Union,<br>L/C                   |                                                                                                                                                                                                                                                               |
| 14. Sample time         | 4-7 days                                            | after we receive your sample details                                                                                                                                                                                                                          |
| 15.Production Lead Time | 20-30 days                                          | approx after your<br>confirmation to pre-<br>production samples, and also<br>according to your order<br>quantity                                                                                                                                              |