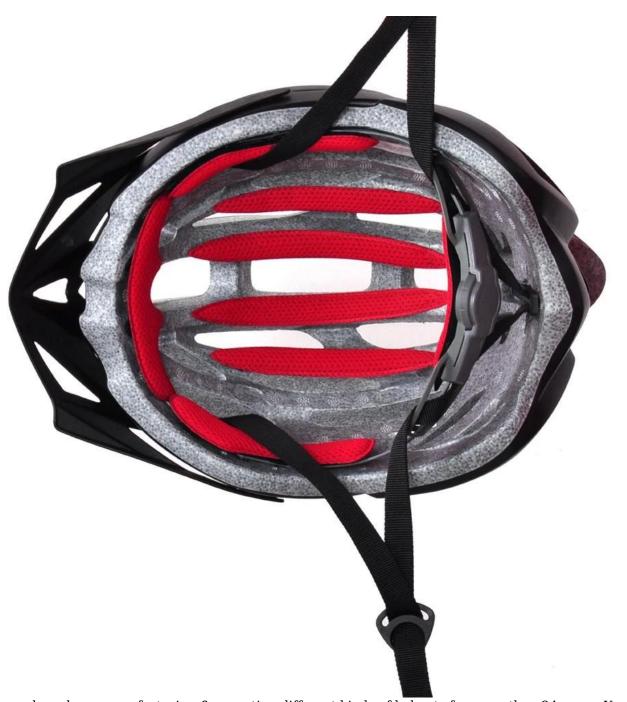

## **Product Picture**

So far, we have been manufacturing & exporting different kinds of helmets for more than 24 years. You can purchase

latest design quality helmets here as well as personalize your own designs since we can provide a strong R&D support.We provide different option for custom service that you can select the different helmet color ,different strap color,LOGO custom service ,inner pad design ,divider color ,different strap buckle color ,and we can provide different head adjuster even different color for visor .

## **Product Detail**

| Item                    | Feature                                             | Optional                                                                                                                                                                                                                                                      |
|-------------------------|-----------------------------------------------------|---------------------------------------------------------------------------------------------------------------------------------------------------------------------------------------------------------------------------------------------------------------|
| 1.Product Name          | bicycle/bike helmet                                 | Casual helmet, racing helmet, road bike helmet, mountain bike helmet, city bike helmet, cross country helmet                                                                                                                                                  |
| 2.ModelNumber           | AU-BM01                                             |                                                                                                                                                                                                                                                               |
| 3.Material              | PC+EPS                                              | in mold technique With adjustment rubber knob, nylon chin strap and ITW buckle with removable visor, headkey headring. EPS gray material, EPS+PC inmould helmet, adjustable chin strap with quick-release buckle; rear lock adjustment; cool comfortable pads |
| 4.Visor                 | Removable visor                                     | Block the sun and block the rain when riding                                                                                                                                                                                                                  |
| 5 Color .               | any pantone color                                   | any pantone color                                                                                                                                                                                                                                             |
| 6.Size                  | M (52-58CM), L (54-61CM)                            |                                                                                                                                                                                                                                                               |
| 7.Logo                  | sticker Printing, watermark,<br>heat transfer, etc. |                                                                                                                                                                                                                                                               |
| 8.MOQ                   | 500 pcs                                             | Each color no less than 300pcs                                                                                                                                                                                                                                |
| 9.Carton Size           | Size 73*58*35CM                                     |                                                                                                                                                                                                                                                               |
| 10.Packing              | 12pcs/ctn                                           | 10pcs master ctn                                                                                                                                                                                                                                              |
| 11.Price Term           | FOB                                                 |                                                                                                                                                                                                                                                               |
| 12. Shipping Method     | By sea or by air                                    | express                                                                                                                                                                                                                                                       |
| 13. Payment Terms       | Paypal T/T, Western Union,<br>L/C                   |                                                                                                                                                                                                                                                               |
| 14. Sample time         | 4-7 days                                            | after we receive your sample details                                                                                                                                                                                                                          |
| 15.Production Lead Time | 20-30 days                                          | approx after your<br>confirmation to pre-<br>production samples, and also<br>according to your order<br>quantity                                                                                                                                              |