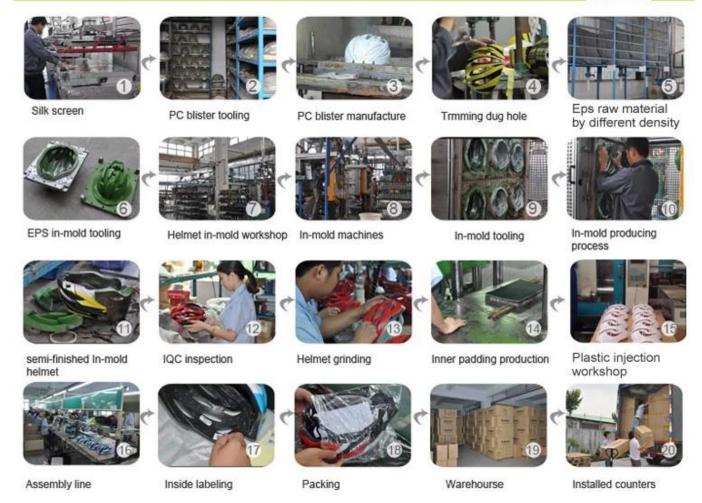

# **Photos of the plant:**

The process of production of 3D animal kids bike helmet is as below:

silk screen  $\rightarrow$  PC blister tooling  $\rightarrow$  Manufacture of blister of PC  $\rightarrow$  Trimming dug the hole  $\rightarrow$  Raw materials of different density EPS  $\rightarrow$  Tools-Mold EPS  $\rightarrow$  in-mold helmet workshop  $\rightarrow$  machines in the mould  $\rightarrow$  -mould tooling  $\rightarrow$  production process in the mold  $\rightarrow$  semi-finished products in-mold helmet  $\rightarrow$  IQC inspection  $\rightarrow$  grinding helmet  $\rightarrow$  Padding inside production  $\rightarrow$  plastic injection workshop  $\rightarrow$  Assembly line  $\rightarrow$ inside labelling  $\rightarrow$  packing  $\rightarrow$  warehouse  $\rightarrow$  the meters installed.

#### **Production Procedure**