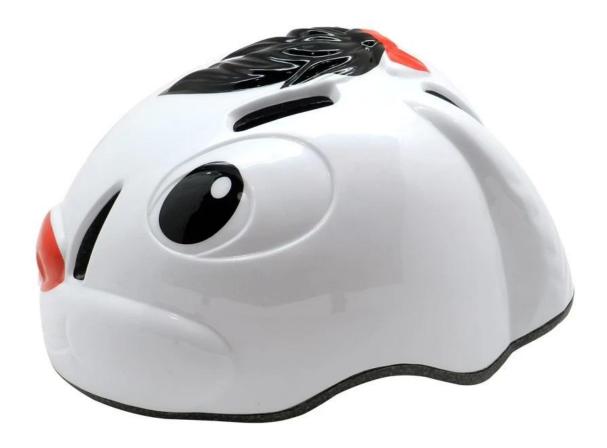

# CE certified 3D animals children bike helmet, Factory kids bicycle helmet with LED light

#### The Advantages of 3D animals children bike helmet:

- 1. 3D animal kids helmet, super light, only 190g, and well-ventilated.
- 2. Three-dimensional duct design: This design is very aerodynamic drag coefficient is small , The overall design is very cute and 3D look.
- EPS+PC In-mold technology.
- 360° size adjustment systems, anti-slip adjustment button, and soft silicon adjustor arms, LED light, can bring you a stable and safety experience, your comfort is the prior consideration during the design.
- Accessories: Polyester strap, Moisture wicking inner soft pads, ITW buckle, lockable strap divider.

### **Description of 3D animals children bike helmet:**

Outer material: PC

Lining material: High density Black EPS

Size: M 49-55CM; Weight: 190g, Color: Pantone

Accessories: Headring fit system, fast release buckle, PA webbing and detachable pads.