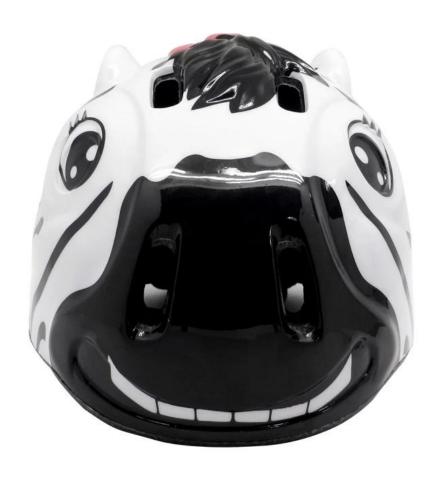

# CE certified 3D animals children bike helmet, Factory kids bicycle helmet with LED light

#### The Advantages of 3D animals children bike helmet:

- 1. 3D animal kids helmet, super light, only 190g, and well-ventilated.
- 2. Three-dimensional duct design: This design is very aerodynamic drag coefficient is small , The overall design is very cute and 3D look.
- EPS+PC In-mold technology.
- 360° size adjustment systems, anti-slip adjustment button, and soft silicon adjustor arms, LED light, can bring you a stable and safety experience, your comfort is the prior consideration during the design.
- Accessories: Polyester strap, Moisture wicking inner soft pads, ITW buckle, lockable strap divider.

### **Description of 3D animals children bike helmet:**

Outer material: PC

Lining material: High density Black EPS

Size: M 49-55CM; Weight: 190g, Color: Pantone

Accessories: Headring fit system, fast release buckle, PA webbing and detachable pads.