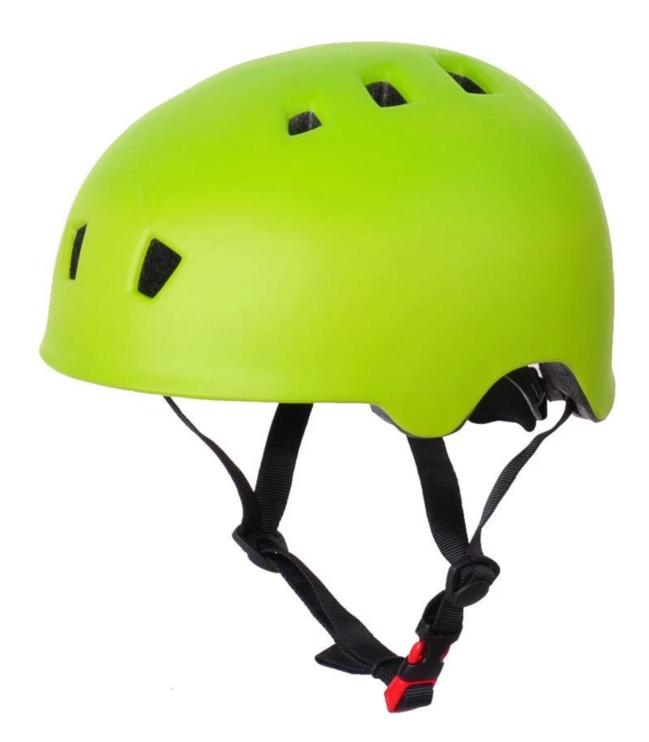

## CE certified skateboard helmet, fashion scooter skate helmet



## The advantages of skateboard helmet:

- It's super lightest, only 250g, and well-ventilated.
- In-mould technology: seamless, when the helmet by the impact, the entire helmet uniform force.
- Thicken PC shell ,protection would be sharply increased.
- High density gray EPS material, light weight, Shock resistance, provide reliable protection .
- With flexible patent adjustment headlock buckle, PA webbing, washable pads.
- Moisture wicking Soft Lining Pads that can be removed and cleaned .
- Fashionable skate helmet with CE EN 1078 certificate

## The specification of skateboard helmet:

| Model No.               | AU-K001 skateboard helmet                        |
|-------------------------|--------------------------------------------------|
| Material                | In-mold EPS foam