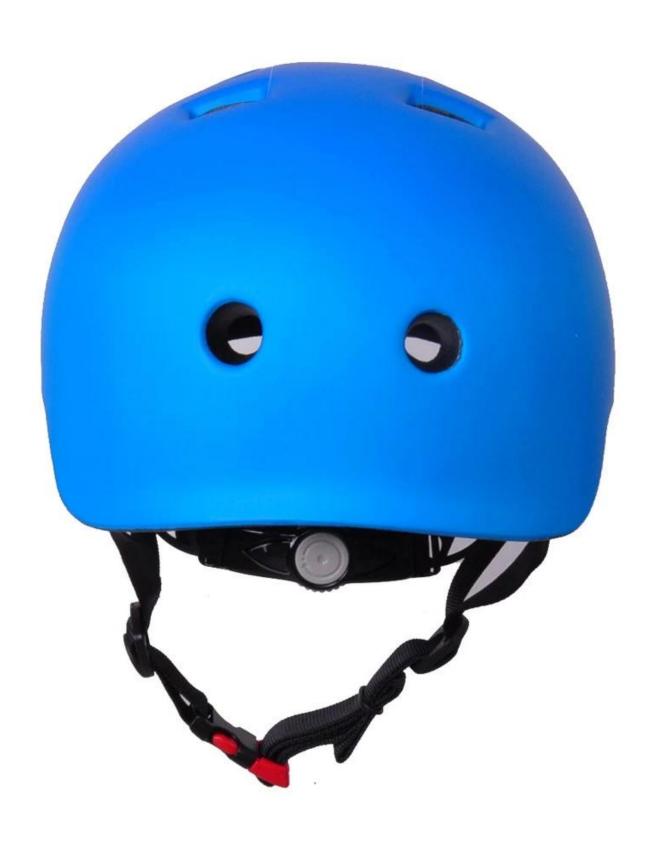

-----------------------------------|
| Material                | In-mold EPS foam & PC shell                      |
| Certification           | CE EN1078                                        |
| Vents                   | 10 air vents                                     |
| Color                   | Pantone, customized                              |
| size/head circumference | M/L :( 56-61cm)                                  |
| Weight                  | 250g                                             |
| Sample Time             | 7 days                                           |
| MOQ                     | 300pcs                                           |
| Package details         | PP bag+individual color box packing+mastercarton |

## The detail pictures of scooter skate helmet:











## The head circumference knowledge of skate helmet:

#### **European Headform:**

An Oval shaped helmet is designed for a rider's head with a dimension which is considerably fit for Europeans.

#### **Generic headform:**

A generic headform helmet is designed for a rider's head with a dimension which is slightly longer front-to-back than its side-to-side measurement.

#### **Asian headform:**

A Round shaped helmet is designed for a rider's head with a dimension which is condierably fit for Asians.

# Helmet Shape 101



#### European Headform

An Oval shaped helmet is designed for a rider's head with a dimension which is considerably fit for Europeans.

#### Generic headform

A generic headform helmet is designed for a rider's head with a dimension which is slightly longer front-