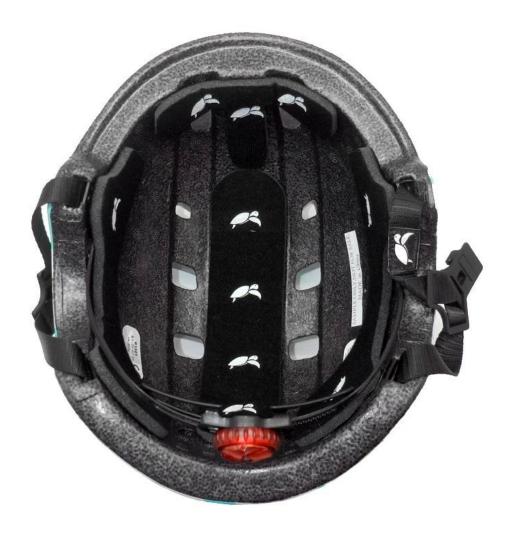

-----------------------------|
| Material                | In-mold EPS foam & PC shell                      |
| Certification           | CE EN1078                                        |
| Vents                   | 10 air vents                                     |
| Color                   | Pantone, customized                              |
| size/head circumference | M/L :( 56-61cm)                                  |
| Weight                  | 250g                                             |
| Sample Time             | 7 days                                           |
| MOQ                     | 300pcs                                           |
| Package details         | PP bag+individual color box packing+mastercarton |

## The detail pictures of scooter skate helmet:











## The head circumference knowledge of skate helmet:

#### **European Headform:**

An Oval shaped helmet is designed for a rider's head with a dimension which is considerably fit for Europeans.

#### **Generic headform:**

A generic headform helmet is designed for a rider's head with a dimension which is slightly longer front-to-back than its side-to-side measurement.

#### **Asian headform:**

A Round shaped helmet is designed for a rider's head with a dimension which is condierably fit for Asians.

# Helmet Shape 101



#### European Headform

An Oval shaped helmet is designed for a rider's head with a dimension which is considerably fit for Europeans.

#### Generic headform

A generic headform helmet is designed for a rider's head with a dimension which is slightly longer front-to-bac