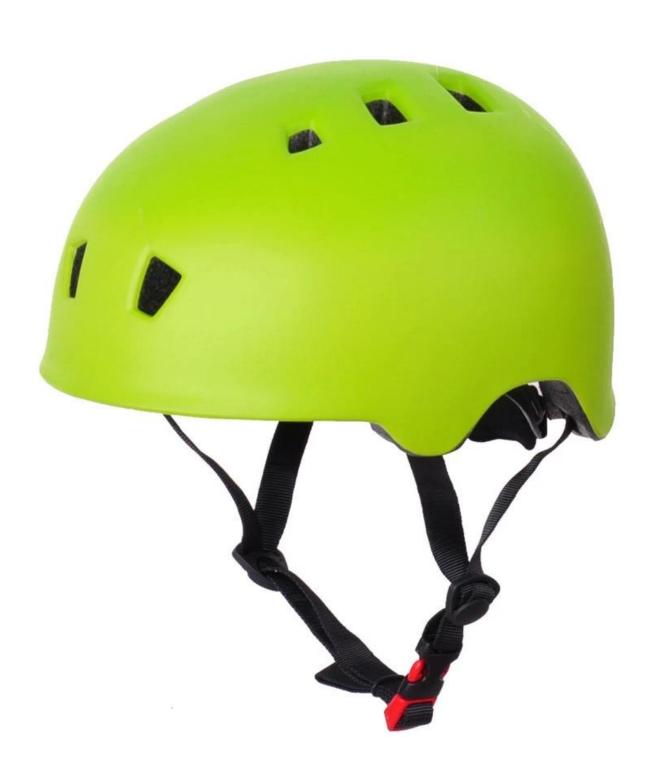

---------------------------------|
| Material                | In-mold EPS foam & PC shell                      |
| Certification           | CE EN1078                                        |
| Vents                   | 10 air vents                                     |
| Color                   | Pantone, customized                              |
| size/head circumference | M/L :( 56-61cm)                                  |
| Weight                  | 250g                                             |
| Sample Time             | 7 days                                           |
| MOQ                     | 300pcs                                           |
| Package details         | PP bag+individual color box packing+mastercarton |

## The detail pictures of scooter skate helmet:











## The head circumference knowledge of skate helmet:

#### **European Headform:**

An Oval shaped helmet is designed for a rider's head with a dimension which is considerably fit for Europeans.

#### **Generic headform:**

A generic headform helmet is designed for a rider's head with a dimension which is slightly longer front-to-back than its side-to-side measurement.

#### **Asian headform:**

A Round shaped helmet is designed for a rider's head with a dimension which is condierably fit for Asians.

# Helmet Shape 101



#### European Headform

An Oval shaped helmet is designed for a rider's head with a dimension which is considerably fit for Europeans.

#### Generic headform

A generic headform helmet is designed for a rider's head with a dimension which is slightly longer front-to