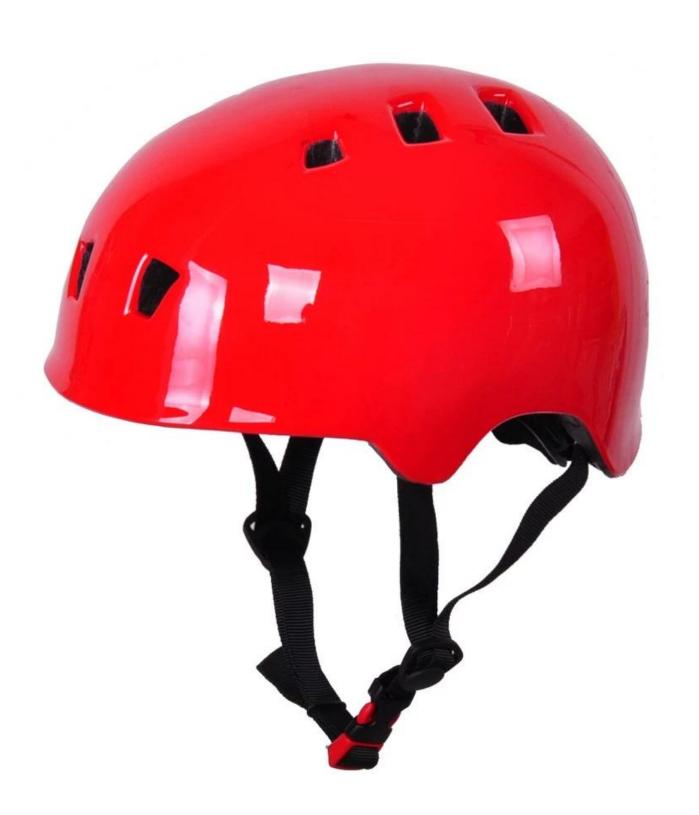

-------------------------------|
| Material                | In-mold EPS foam & PC shell                      |
| Certification           | CE EN1078                                        |
| Vents                   | 10 air vents                                     |
| Color                   | Pantone, customized                              |
| size/head circumference | M/L :( 56-61cm)                                  |
| Weight                  | 250g                                             |
| Sample Time             | 7 days                                           |
| MOQ                     | 300pcs                                           |
| Package details         | PP bag+individual color box packing+mastercarton |

## The detail pictures of scooter skate helmet:











## The head circumference knowledge of skate helmet:

#### **European Headform:**

An Oval shaped helmet is designed for a rider's head with a dimension which is considerably fit for Europeans.

#### **Generic headform:**

A generic headform helmet is designed for a rider's head with a dimension which is slightly longer front-to-back than its side-to-side measurement.

#### **Asian headform:**

A Round shaped helmet is designed for a rider's head with a dimension which is condierably fit for Asians.

# Helmet Shape 101



#### European Headform

An Oval shaped helmet is designed for a rider's head with a dimension which is considerably fit for Europeans.

#### Generic headform

A generic headform helmet is designed for a rider's head with a dimension which is slightly longer front-to-b