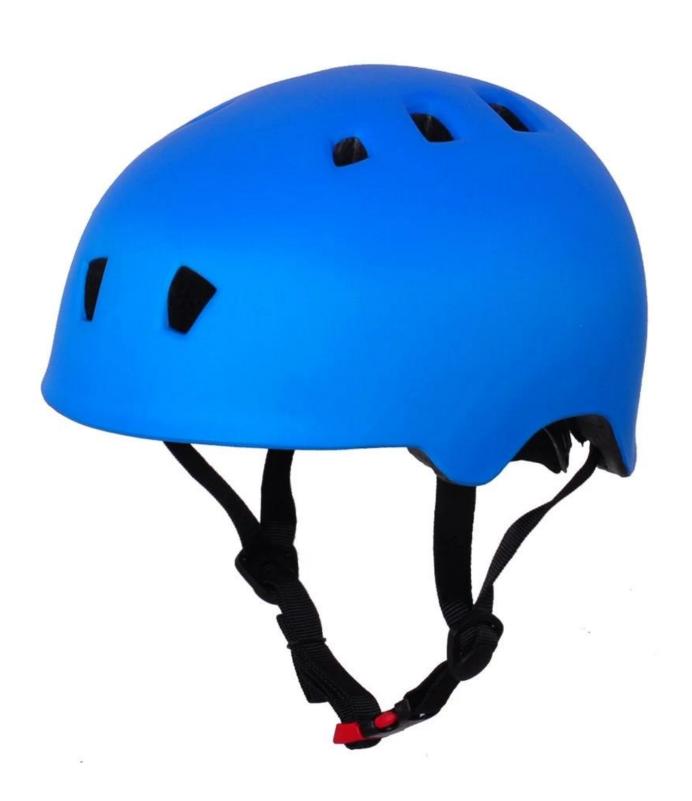

-------------------------------------|
| Material                | In-mold EPS foam & PC shell                      |
| Certification           | CE EN1078                                        |
| Vents                   | 10 air vents                                     |
| Color                   | Pantone, customized                              |
| size/head circumference | M/L :( 56-61cm)                                  |
| Weight                  | 250g                                             |
| Sample Time             | 7 days                                           |
| MOQ                     | 300pcs                                           |
| Package details         | PP bag+individual color box packing+mastercarton |

## The detail pictures of scooter skate helmet:











## The head circumference knowledge of skate helmet:

#### **European Headform:**

An Oval shaped helmet is designed for a rider's head with a dimension which is considerably fit for Europeans.

#### **Generic headform:**

A generic headform helmet is designed for a rider's head with a dimension which is slightly longer front-to-back than its side-to-side measurement.

#### **Asian headform:**

A Round shaped helmet is designed for a rider's head with a dimension which is condierably fit for Asians.

# Helmet Shape 101



#### European Headform

An Oval shaped helmet is designed for a rider's head with a dimension which is considerably fit for Europeans.

#### Generic headform

A generic headform helmet is designed for a rider's head with a dimension which is slightly longer fron