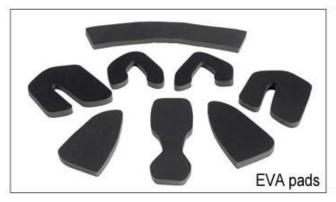

## **Adjustment System Options**

There different kinds of inner padding fabric options.

EVA pads: It is closed cell and impervious to water, has resilient feel.

Mesh pads: it can prevent dust and small insect fly into the helmet during wild riding.