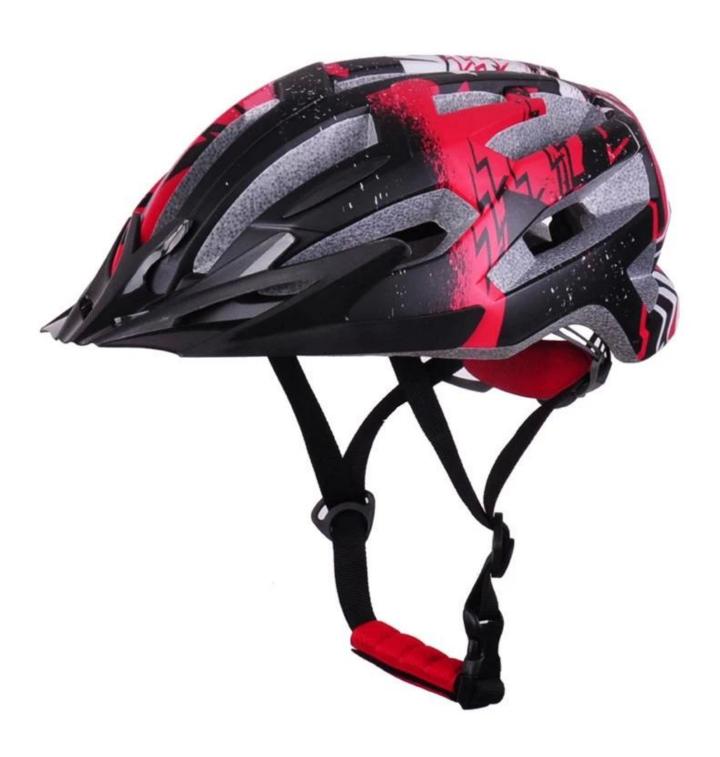

-----------------------------------|
| Material                | In-mold EPS liner & PC shell                     |
| Certification           | CE EN1078                                        |
| Vents                   | 22 air vents                                     |
| Color                   | Pantone, customized                              |
| size/head circumference | S/M(54-58cm); M/L(58-62cm)                       |
| Weight                  | 220g                                             |
| Sample Time             | 7 days                                           |
| MOQ                     | 300pcs                                           |
| Package details         | PP bag+individual color box packing+mastercarton |

## The detail pictures of track cycling helmet:













## The Customized accessories:

There are four different helmet strap buckle for your freely choice:

- Standard ITW brand Nylon helmet buckle
- Traditional helmet buckle
- Patent self-developed magnetic buckle (the comprehensive safety, functionality and great ease of use of helmets with the "one-hand fastener", with strong magnets make them easy to close and open, very convenient and safe).
- Fidlock brand magetic buckle.

Customized varieties colors of helmet accessories for your freely choice:

- Available helmet lockable strap divider in varieties color.
- Available helmet strap buckle in varieties colors.
- Available helmet strap holder in varieties colors.

## **Buckle Options**





Don't be surprised! As a factory with 23-year R&D experience, we have developed a serie of