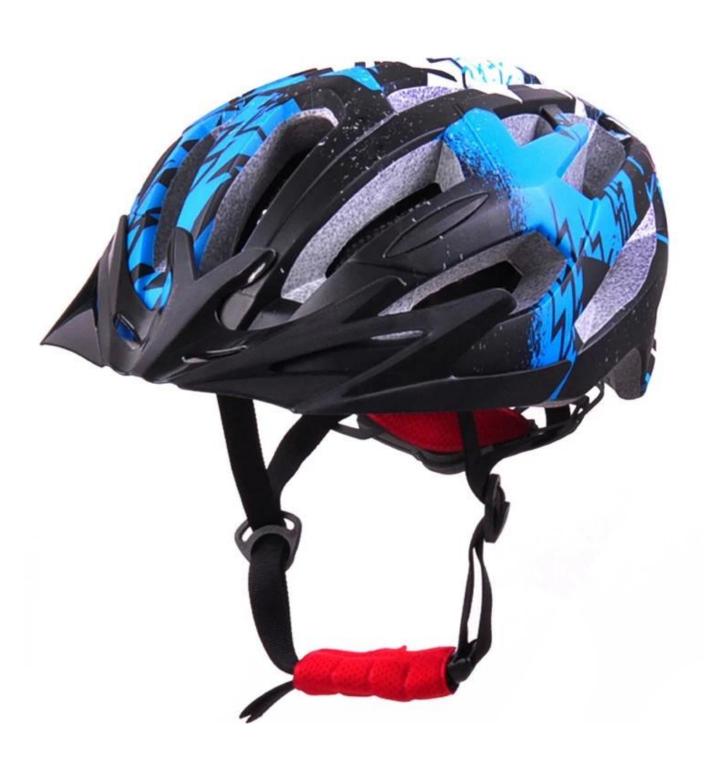

-------------------------------------|
| Material                | In-mold EPS liner & PC shell                     |
| Certification           | CE EN1078                                        |
| Vents                   | 22 air vents                                     |
| Color                   | Pantone, customized                              |
| size/head circumference | S/M(54-58cm); M/L(58-62cm)                       |
| Weight                  | 220g                                             |
| Sample Time             | 7 days                                           |
| MOQ                     | 300pcs                                           |
| Package details         | PP bag+individual color box packing+mastercarton |

## The detail pictures of track cycling helmet:













## The Customized accessories:

There are four different helmet strap buckle for your freely choice:

- Standard ITW brand Nylon helmet buckle
- Traditional helmet buckle
- Patent self-developed magnetic buckle (the comprehensive safety, functionality and great ease of use of helmets with the "one-hand fastener", with strong magnets make them easy to close and open, very convenient and safe).
- Fidlock brand magetic buckle.

Customized varieties colors of helmet accessories for your freely choice:

- Available helmet lockable strap divider in varieties color.
- Available helmet strap buckle in varieties colors.
- Available helmet strap holder in varieties colors.

## **Buckle Options**





Don't be surprised! As a factory with 23-year R&D experience, we have developed a serie