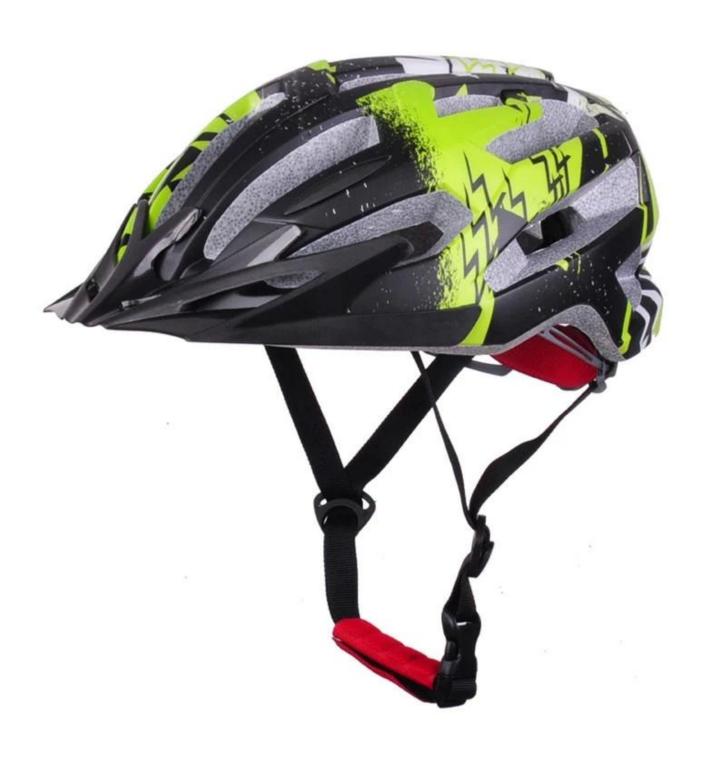

## The detail pictures of track cycling helmet:

## The Details of track cycling helmet:

- Well-ventilated, with very cooling air tunnel and reasonable aero shape design.
- Three-dimensional duct design: This design is very aerodynamic drag coefficient is small , in the process of riding , people wear more cool.
- In-mold technology, when the helmet by the impact , the entire helmet uniform force.

- The high quality eco-friendly high temperature resistant PC shell.
- The high density black EPS material is imported from American,
- -360° size adjustment systems, anti-slip adjustment button, can bring you a stable and safety experience, your comfort is the prior consideration during the design.
- The bicycle accessories: adjustable chin strap with quick-release buckle; rear lock adjustment; cool comfortable pads;
- Certification: CE-EN1078 certified for impact protection.

## **Description of track cycling helmet:**

Outer material: PC

Lining material : High density Black EPS Size : S/M(54-58cm); M/L(58-62cm)

Weight: 220g, Color: Pantone

Accessories: Headring fit system, fast release buckle, PA webbing and detachable pads.