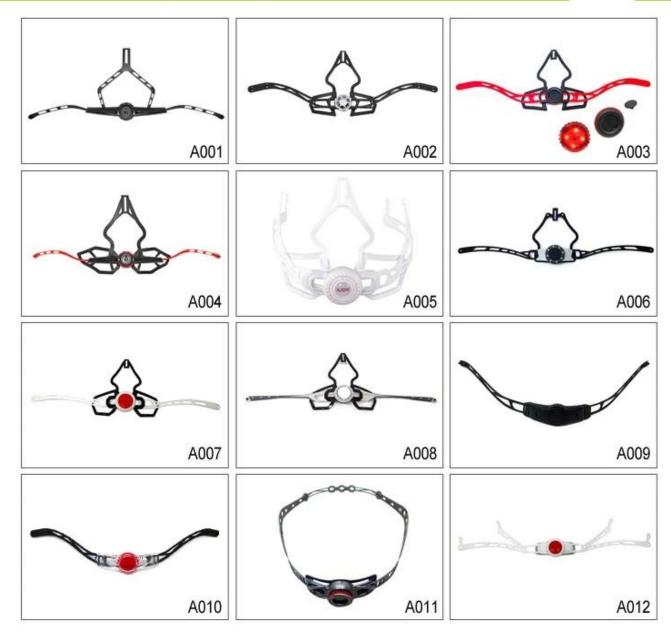

## **Buckle Options**

Don't be surprised! As a factory with 23-year R&D experience, we have developed a serie of adjustments for different helmets & comply with different helmet designs! You can find Up & Down adjuster, Y shape adjuster, LED adjuster, full head adjuster, transparent adjuster, integrated adjuster, etc. all at our factory! What's more, in order to satisfy your brand demand, we can add logo stickers or customize your exclusive adjuster according to your design or idea! The multi-color combination of our adjustments is also one of its highlights. We promise every rotating dial adjustment is of well-made & can provide you a comfortable & stable fitting experience!