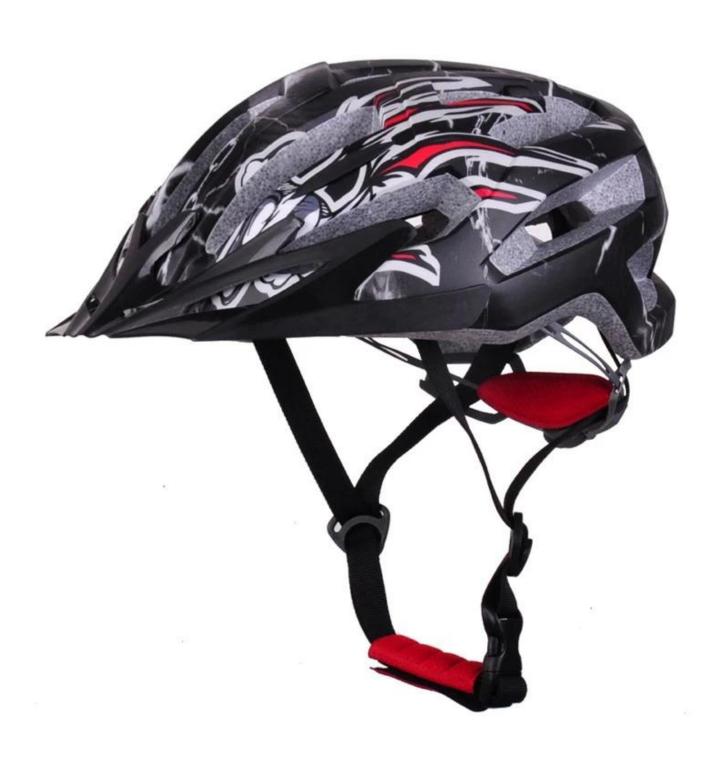

---------------------------------|
| Material                | In-mold EPS liner & PC shell                     |
| Certification           | CE EN1078                                        |
| Vents                   | 22 air vents                                     |
| Color                   | Pantone, customized                              |
| size/head circumference | S/M(54-58cm); M/L(58-62cm)                       |
| Weight                  | 220g                                             |
| Sample Time             | 7 days                                           |
| MOQ                     | 300pcs                                           |
| Package details         | PP bag+individual color box packing+mastercarton |

## The detail pictures of track cycling helmet:













## The Customized accessories:

There are four different helmet strap buckle for your freely choice:

- Standard ITW brand Nylon helmet buckle
- Traditional helmet buckle
- Patent self-developed magnetic buckle (the comprehensive safety, functionality and great ease of use of helmets with the "one-hand fastener", with strong magnets make them easy to close and open, very convenient and safe).
- Fidlock brand magetic buckle.

Customized varieties colors of helmet accessories for your freely choice:

- Available helmet lockable strap divider in varieties color.
- Available helmet strap buckle in varieties colors.
- Available helmet strap holder in varieties colors.

## **Buckle Options**





Don't be surprised! As a factory with 23-year R&D experience, we have developed a serie of a