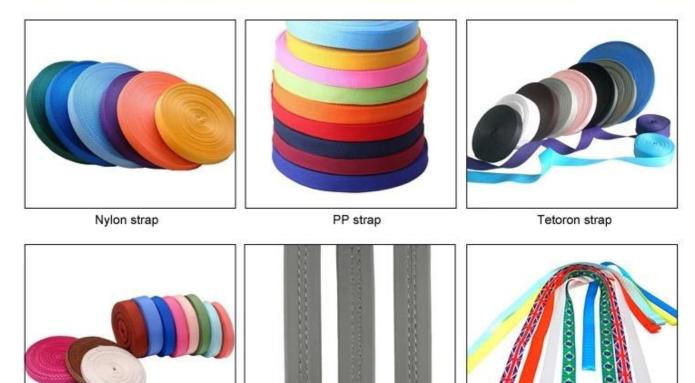

g.

Cool max pads: very high-end, can keep the hair dry and cool during riding. Low quality pads: easy broken after friction with hair, uncomfortable and hot.

## **Inner Padding Fabric Options**















Breathability and comfort are extremely important, that's why the Manta features Airlite straps which are 15% lighter than a standard helmet strap. Tetoron straps are lighter, stronger and more breathable than a normal helmet strap. They also do not stick to the face as easily when temperatures begin to increase. Fast Adapting System webbing can be easily and continuously tailored to your exact head shape. The helmet stays securely on the head in all situations and the webbing straps are always in the best position.

## **Helmet Strap Options**



Available colored/patterned strap



## The head circumference knowledge of 661 mtb helmet:

#### **European Headform:**

Polyester strap

An Oval shaped helmet is designed for a rider's head with a dimension which is considerably fit for Europeans.

#### Generic headform:

A generic headform helmet is designed for a rider's head with a dimension which is slightly longer front-to-back than its side-to-side measurement.

PU strap

#### Asian headform:

A Round shaped helmet is designed for a rider's head with a dimension which is condierably fit for Asians.

# Helmet Shape 101



#### European Headform

An Oval shaped helmet is designed for a rider's head with a dimension which is considerably fit for Europeans.

#### Generic headform

A generic headform helmet is designed for a rider's head with a dimension which is slightl