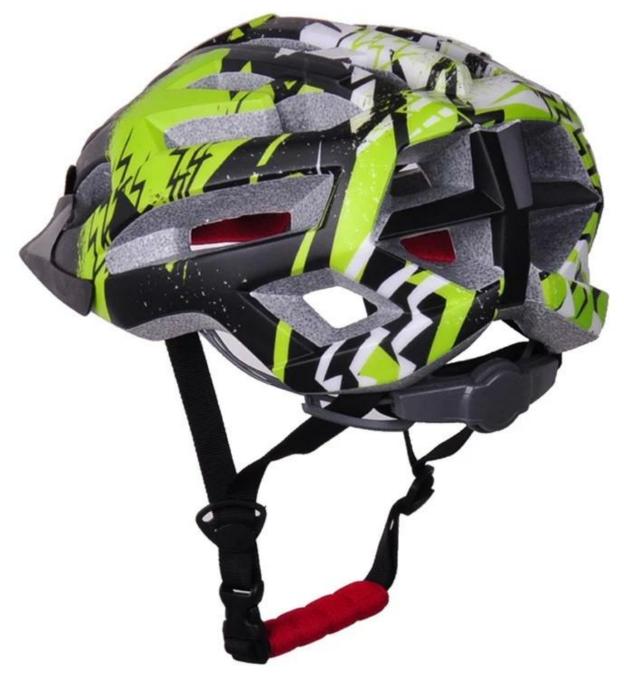

---------------------------|
| Material                | In-mold EPS liner & PC shell                     |
| Certification           | CE EN1078                                        |
| Vents                   | 22 air vents                                     |
| Color                   | Pantone, customized                              |
| size/head circumference | S/M(54-58cm); M/L(58-62cm)                       |
| Weight                  | 220g                                             |
| Sample Time             | 7 days                                           |
| MOQ                     | 300pcs                                           |
| Package details         | PP bag+individual color box packing+mastercarton |

## The detail pictures of track cycling helmet:













## The Customized accessories:

There are four different helmet strap buckle for your freely choice:

- Standard ITW brand Nylon helmet buckle
- Traditional helmet buckle
- Patent self-developed magnetic buckle (the comprehensive safety, functionality and great ease of use of helmets with the "one-hand fastener", with strong magnets make them easy to close and open, very convenient and safe).
- Fidlock brand magetic buckle.

Customized varieties colors of helmet accessories for your freely choice:

- Available helmet lockable strap divider in varieties color.
- Available helmet strap buckle in varieties colors.
- Available helmet strap holder in varieties colors.

## **Buckle Options**





Don't be surprised! As a factory with 23-year R&D experience, we have developed a serie of adjustm