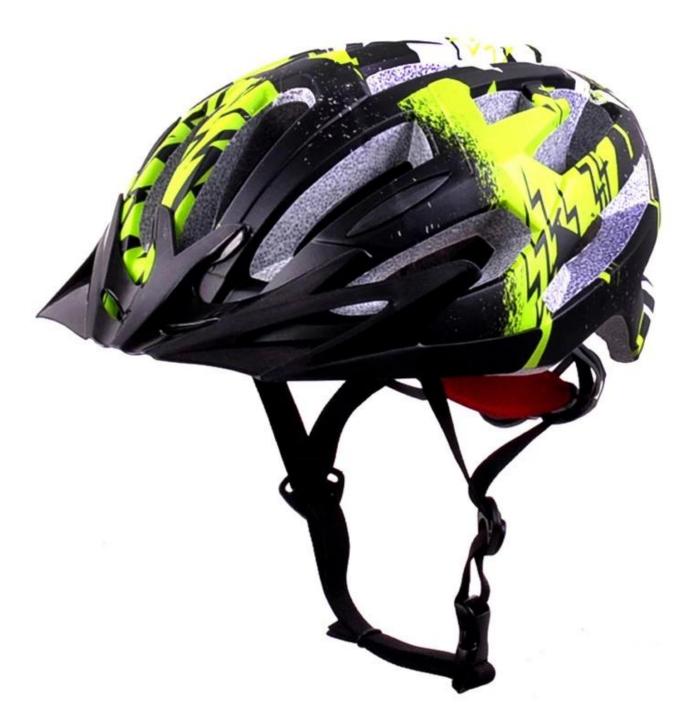

## CE certified track cycling helmet, urge bike helmets, 661 mtb helmet B07



## The Details of track cycling helmet:

- Well-ventilated, with very cooling air tunnel and reasonable aero shape design.
- Three-dimensional duct design: This design is very aerodynamic drag coefficient is small , in the process of riding , people wear more cool.
- In-mold technology, when the helmet by the impact , the entire helmet uniform force.

- The high quality eco-friendly high temperature resistant PC shell.
- The high density black EPS material is imported from American,
- -360° size adjustment systems, anti-slip adjustment button, can bring you a stable and safety experience, your comfort is the prior consideration during the design.
- The bicycle accessories: adjustable chin strap with quick-release buckle; rear lock adjustment; cool comfortable pads;
- Certification: CE-EN