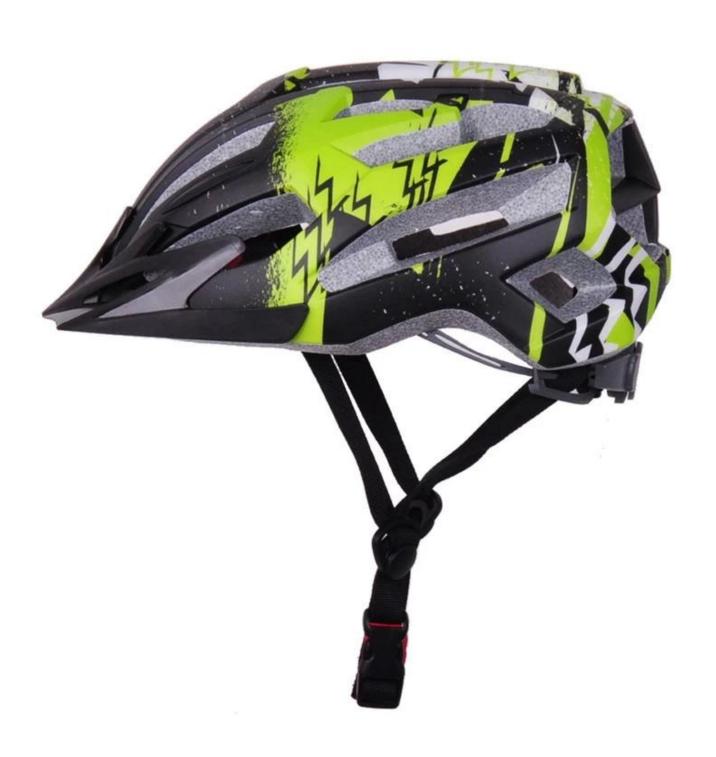

-----------------------------|
| Material                | In-mold EPS liner & PC shell                     |
| Certification           | CE EN1078                                        |
| Vents                   | 22 air vents                                     |
| Color                   | Pantone, customized                              |
| size/head circumference | S/M(54-58cm); M/L(58-62cm)                       |
| Weight                  | 220g                                             |
| Sample Time             | 7 days                                           |
| MOQ                     | 300pcs                                           |
| Package details         | PP bag+individual color box packing+mastercarton |

## The detail pictures of track cycling helmet:













## The Customized accessories:

There are four different helmet strap buckle for your freely choice:

- Standard ITW brand Nylon helmet buckle
- Traditional helmet buckle
- Patent self-developed magnetic buckle (the comprehensive safety, functionality and great ease of use of helmets with the "one-hand fastener", with strong magnets make them easy to close and open, very convenient and safe).
- Fidlock brand magetic buckle.

Customized varieties colors of helmet accessories for your freely choice:

- Available helmet lockable strap divider in varieties color.
- Available helmet strap buckle in varieties colors.
- Available helmet strap holder in varieties colors.

## **Buckle Options**





Don't be surprised! As a factory with 23-year R&D experience, we have developed a serie of adjus