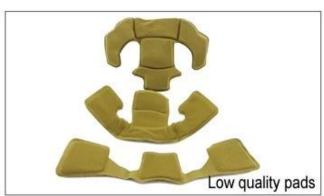

Nylon pads: antibacterial and skin-friendly, easy to clean.

Velvet pads: very soft and comfortable feeling.

Cool max pads: very high-end, can keep the hair dry and cool during riding. Low quality pads: easy broken after friction with hair, uncomfortable and hot.