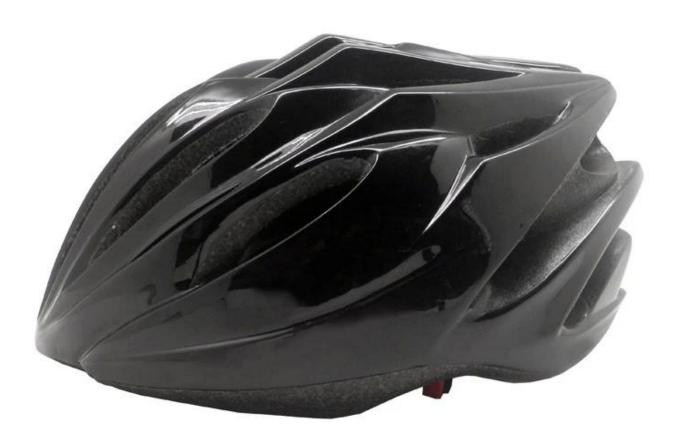

|
| Color                   | Pantone, customized                                                                         |
| size/head circumference | S/M (54-58CM) M/L (58-62CM)                                                                 |
| Weight                  | 270g                                                                                        |
| Sample Time             | 7 days                                                                                      |
| MOQ                     | 300pcs                                                                                      |
| Package details         | PP bag+individual color box packing+mastercarton                                            |

# The detail pictures of leather bike helmet:













## The Customized accessories:

There are four different helmet strap buckle for your freely choice:

- Standard ITW brand Nylon helmet buckle
- Traditional helmet buckle
- Patent self-developed magnetic buckle (the comprehensive safety, functionality and great ease of use of helmets with the "one-hand fastener", with strong magnets make them easy to close and open, very convenient and safe).
- Fidlock brand magetic buckle.

Customized varieties colors of helmet accessories for your freely choice:

- Available helmet lockable strap divider in varieties color.
- Available helmet strap buckle in varieties colors.
- Available helmet strap holder in varieties colors.

## **Buckle Options**





Don't be surprised! As a factory with 23-year R&D experience, we have developed a serie of