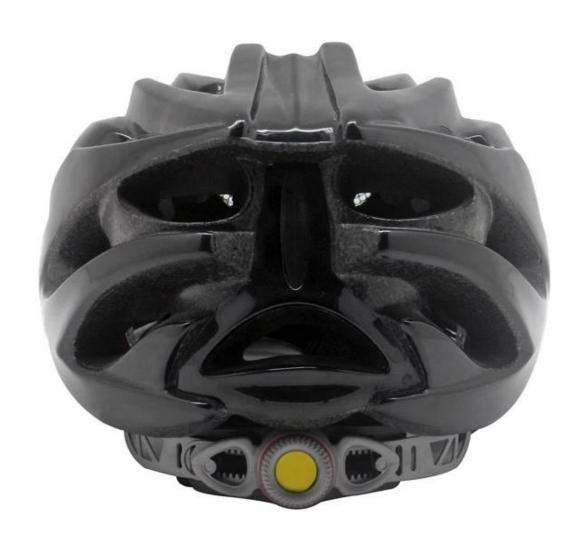

# The detail pictures of leather bike helmet:

# The Details of leather bike helmet:

- Well-ventilated, with very cooling air tunnel and reasonable aero shape design.
- Three-dimensional duct design: This design is very aerodynamic drag coefficient is small , in the process of riding , people wear more cool.
- In-mold technology, when the helmet by the impact, the entire helmet uniform force.
- The high quality eco-friendly high temperature resistant PC shell.
- The high density black EPS material is imported from American,

- -360°size adjustment systems, anti-slip adjustment button, can bring you a stable and safety experience, your comfort is the prior consideration during the design.
- The bicycle accessories: Removable sun visor; adjustable chin strap with quick-release buckle; rear lock adjustment; cool comfortable pads;
- Certification: CE-EN1078 certified for impact protection.