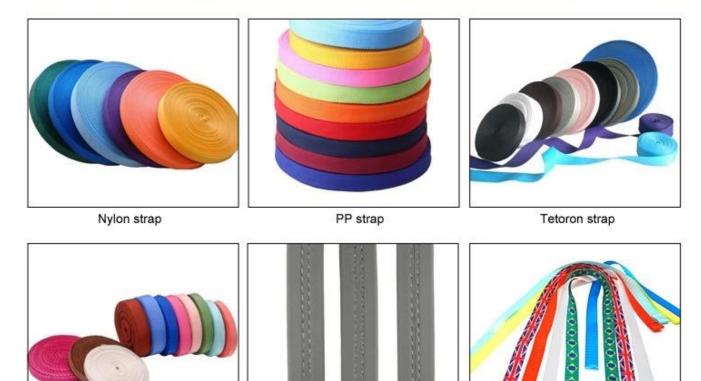

## **Inner Padding Fabric Options**

Breathability and comfort are extremely important, that's why the Manta features Airlite straps which are 15% lighter than a standard helmet strap. Tetoron straps are lighter, stronger and more breathable than a normal helmet strap. They also do not stick to the face as easily when temperatures begin to increase. Fast Adapting System webbing can be easily and continuously tailored to your exact head shape. The helmet stays securely on the head in all situations and the webbing straps are always in the best position.

# **Helmet Strap Options**

Polyester strap

PU strap

Available colored/patterned strap