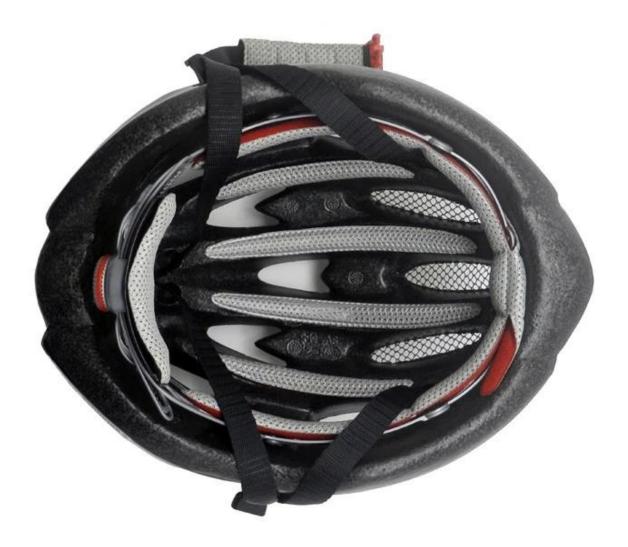

# The detail pictures of leather bike helmet:

# **Adjustment System Options**

There different kinds of inner padding fabric options.

EVA pads: It is closed cell and impervious to water, has resilient feel.

Mesh pads: it can prevent dust and small insect fly into the helmet during wild riding.

Nylon pads: antibacterial and skin-friendly, easy to clean.

Velvet pads: very soft and comfortable feeling.

Cool max pads: very high-end, can keep the hair dry and cool during riding. Low quality pads: easy broken after friction with hair, uncomfortable and hot.

## **Inner Padding Fabric Options**

Breathability and comfort are extremely important, that's why the Manta features Airlite straps which are 15% lighter than a standard helmet strap. Tetoron straps are lighter, stronger and more breathable than a normal helmet strap. They also do not stick to the face as easily when temperatures begin to increase. Fast Adapting System webbing can be easily and continuously tailored to your exact head shape. The helmet stays securely on the head in all situations and the webbing straps are always in the best position.