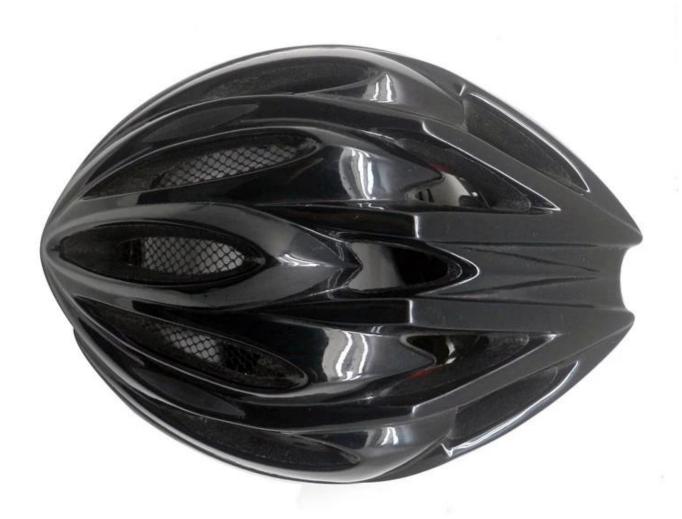

# The detail pictures of leather bike helmet:

# The Details of leather bike helmet:

- Well-ventilated, with very cooling air tunnel and reasonable aero shape design.
- Three-dimensional duct design: This design is very aerodynamic drag coefficient is small , in the process of riding , people wear more cool.
- In-mold technology, when the helmet by the impact, the entire helmet uniform force.
- The high quality eco-friendly high temperature resistant PC shell.
- The high density black EPS material is imported from American,