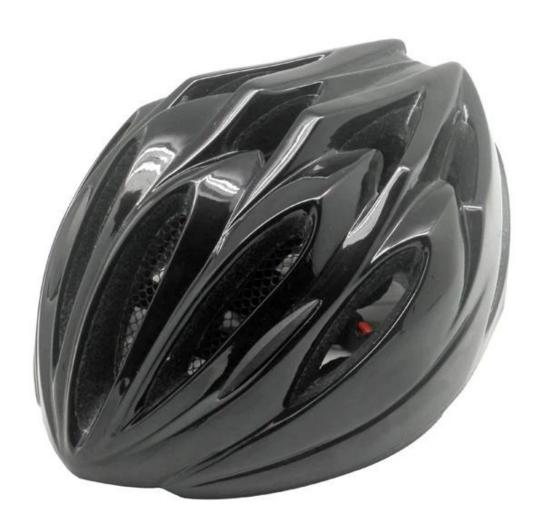

|
| Color                   | Pantone, customized                                                                         |
| size/head circumference | S/M (54-58CM) M/L (58-62CM)                                                                 |
| Weight                  | 270g                                                                                        |
| Sample Time             | 7 days                                                                                      |
| MOQ                     | 300pcs                                                                                      |
| Package details         | PP bag+individual color box packing+mastercarton                                            |

# The detail pictures of leather bike helmet:













## The Customized accessories:

There are four different helmet strap buckle for your freely choice:

- Standard ITW brand Nylon helmet buckle
- Traditional helmet buckle
- Patent self-developed magnetic buckle (the comprehensive safety, functionality and great ease of use of helmets with the "one-hand fastener", with strong magnets make them easy to close and open, very convenient and safe).
- Fidlock brand magetic buckle.

Customized varieties colors of helmet accessories for your freely choice:

- Available helmet lockable strap divider in varieties color.
- Available helmet strap buckle in varieties colors.
- Available helmet strap holder in varieties colors.

## **Buckle Options**





Don't be surprised! As a factory with 23-year R&D experience, we have developed a serie