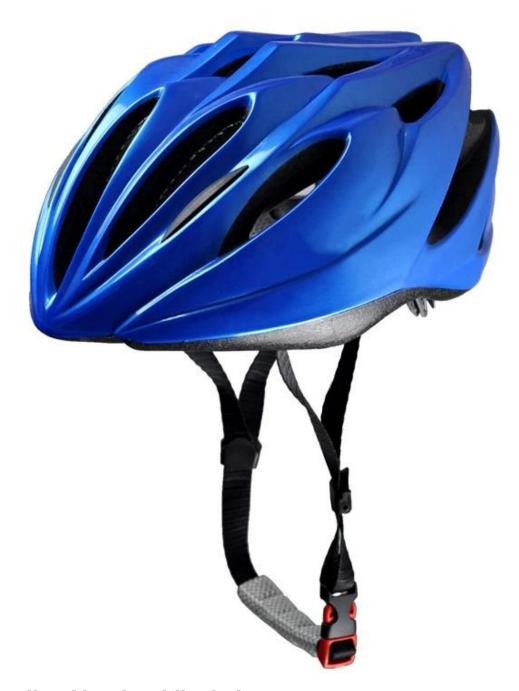

# CE leather bike helmet, bicycle hats sv555



# The Details of leather bike helmet:

- Well-ventilated, with very cooling air tunnel and reasonable aero shape design.
- Three-dimensional duct design: This design is very aerodynamic drag coefficient is small , in the process of riding , people wear more cool.
- In-mold technology, when the helmet by the impact, the entire helmet uniform force.
- The high quality eco-friendly high temperature resistant PC shell.
- The high density black EPS material is imported from American,

- -360°size adjustment systems, anti-slip adjustment button, can bring you a stable and safety experience, your comfort is the prior consideration during the design.
- The bicycle accessories: Removable sun visor; adjustable chin strap with quick-release buckle; rear lock adjustment; cool comfortable pads;
- Cer