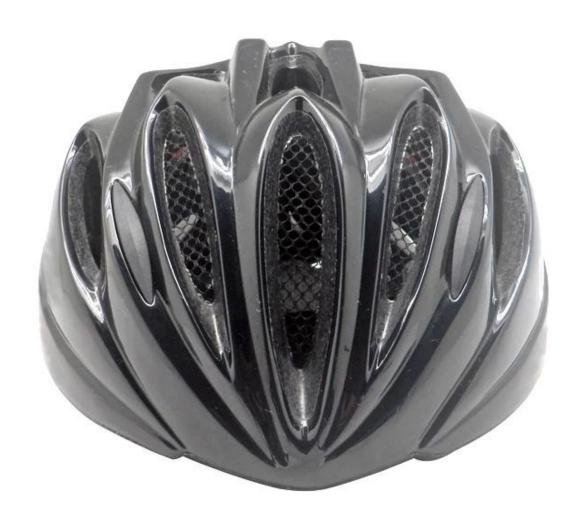

|
| Color                   | Pantone, customized                                                                         |
| size/head circumference | S/M (54-58CM) M/L (58-62CM)                                                                 |
| Weight                  | 270g                                                                                        |
| Sample Time             | 7 days                                                                                      |
| MOQ                     | 300pcs                                                                                      |
| Package details         | PP bag+individual color box packing+mastercarton                                            |

# The detail pictures of leather bike helmet:













## The Customized accessories:

There are four different helmet strap buckle for your freely choice:

- Standard ITW brand Nylon helmet buckle
- Traditional helmet buckle
- Patent self-developed magnetic buckle (the comprehensive safety, functionality and great ease of use of helmets with the "one-hand fastener", with strong magnets make them easy to close and open, very convenient and safe).
- Fidlock brand magetic buckle.

Customized varieties colors of helmet accessories for your freely choice:

- Available helmet lockable strap divider in varieties color.
- Available helmet strap buckle in varieties colors.
- Available helmet strap holder in varieties colors.

## **Buckle Options**





Don't be surprised! As a factory with 23-year R&D experience, we have developed a serie of a