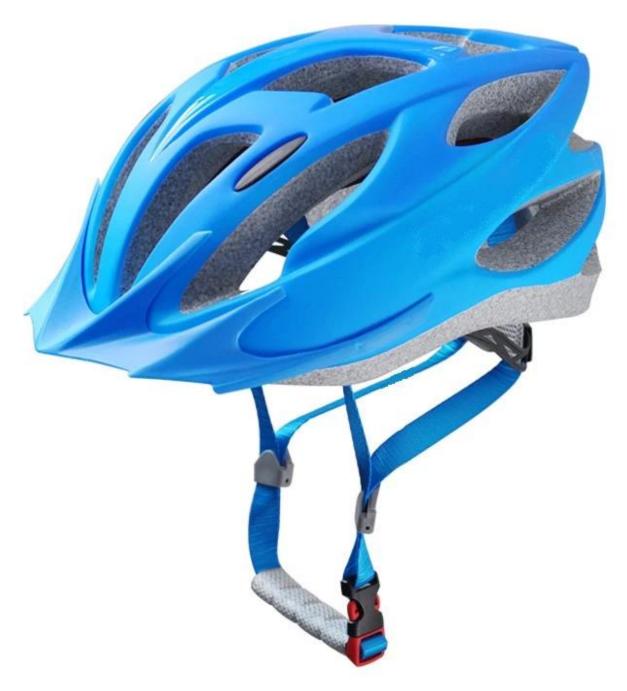

# CE mtb cycle helmets, red cycle helmet S-3701

## The description of mtb cycle helmets:

- Super lightest: only 230g, well-ventilated, with very cooling air tunnel and reasonable aero shape design.
- Three-dimensional duct design: This design is very aerodynamic drag coefficient is small , in the process of riding , people wear more cool.
- In-mold technology, when the helmet by the impact , the entire helmet uniform force.
- The high quality eco-friendly high temperature resistant PC shell & carbon fiber.
- The high density black EPS material is imported from American,
- The bicycle accessories: adjustable chin strap with quick-release buckle; rear lock adjustment; cool comfortable pads;
- Certification: CE-EN1078 certified for impact protection.

## The specification of <u>mtb cycle helmets:</u>

| Model No.               | AU-S3701 mtb cycle helmets                        |
|-------------------------|---------------------------------------------------|
| Material                | EPS foam & PC double in-mold technology           |
| Certification           | CE EN1078                                         |
| Vents                   | 28 air vents                                      |
| Color                   | Pantone, customized                               |
| size/head circumference | M/L (54-58CM)                                     |
| Weight                  | 240g                                              |
| Sample Time             | 3 days                                            |
| MOQ                     | 200pcs                                            |
| Package details         | PP bag+individual color box packing+master carton |