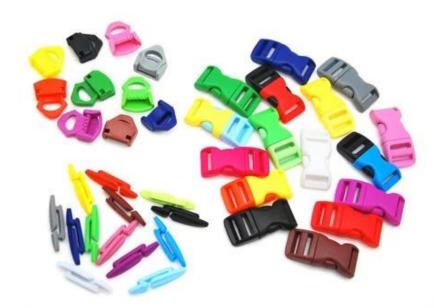

# **Helmet Buckle Options**

## We can also customize various colors buckle.

The Up-N-Down helmet adjustment system gives the most precise and comfortable fitting of any helmet due to its unique double pivot design. This allows the back of the head to be cradled by the soft rubber pad, which are then easily tightened to the correct tension by a central ratchet wheel. Lightweight and easy to use. Advanced fit systems provide the perfect adjustment, in every direction, to match every individual head shape.