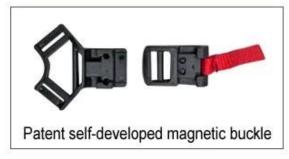

# **Helmet Buckle Options**

ITW helmet buckle is light, easy to fasten and normally reliable. It has some drawbacks, however. It requires the strap to be adjusted correctly at all times, and retain the adjustment, since it always fastens at the same spot.