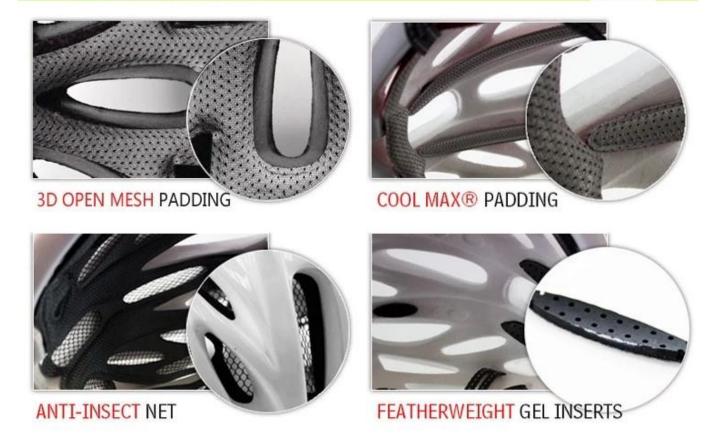

# The detail pictures of mtb cycle helmets:

## The description of mtb cycle helmets:

- Super lightest: only 230g, well-ventilated, with very cooling air tunnel and reasonable aero shape design.
- Three-dimensional duct design: This design is very aerodynamic drag coefficient is small , in the process of riding , people wear more cool.
- In-mold technology, when the helmet by the impact , the entire helmet uniform force.
- The high quality eco-friendly high temperature resistant PC shell & carbon fiber.
- The high density black EPS material is imported from American,
- The bicycle accessories: adjustable chin strap with quick-release buckle; rear lock adjustment; cool comfortable pads;
- Certification: CE-EN1078 certified for impact protection.