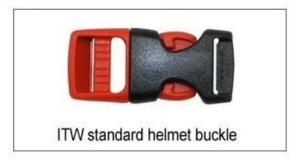

ITW helmet buckle is light, easy to fasten and normally reliable. It has some drawbacks, however. It requires the strap to be adjusted correctly at all times, and retain the adjustment, since it always fastens at the same spot.

# **Helmet Buckle Options**