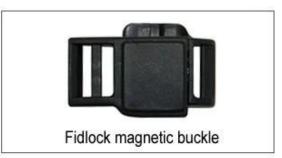

# **Helmet Buckle Options**

ITW helmet buckle is light, easy to fasten and normally reliable. It has some drawbacks, however. It requires the strap to be adjusted correctly at all times, and retain the adjustment, since it always fastens at the same spot.