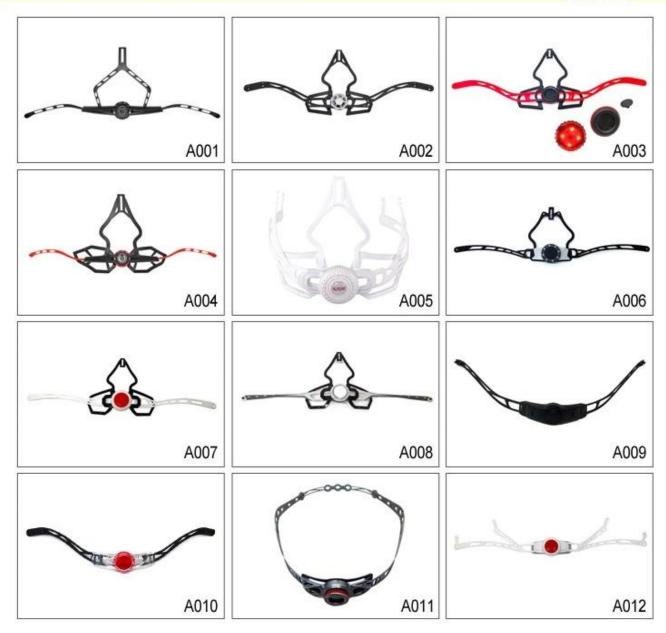

# **Helmet Buckle Options**

## We can also customize various colors buckle.

The Up-N-Down helmet adjustment system gives the most precise and comfortable fitting of any helmet due to its unique double pivot design. This allows the back of the head to be cradled by the soft rubber pad, which are then easily tightened to the correct tension by a central ratchet wheel. Lightweight and easy to use. Advanced fit systems provide the perfect adjustment, in every direction, to match every individual head shape.