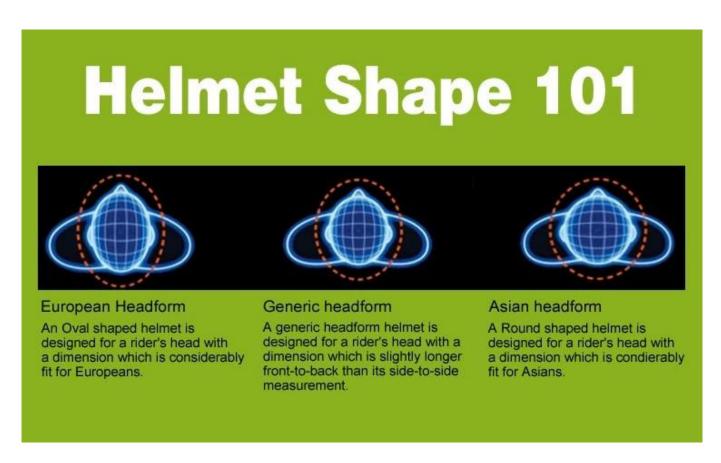

#### **European Headform:**

An Oval shaped helmet is designed for a rider's head with a dimension which is considerably fit for Europeans.

#### **Generic headform:**

A generic headform helmet is designed for a rider's head with a dimension which is slightly longer front-to-back than its side-to-side measurement.

#### Asian headform:

A Round shaped helmet is designed for a rider's head with a dimension which is condierably fit for Asians.