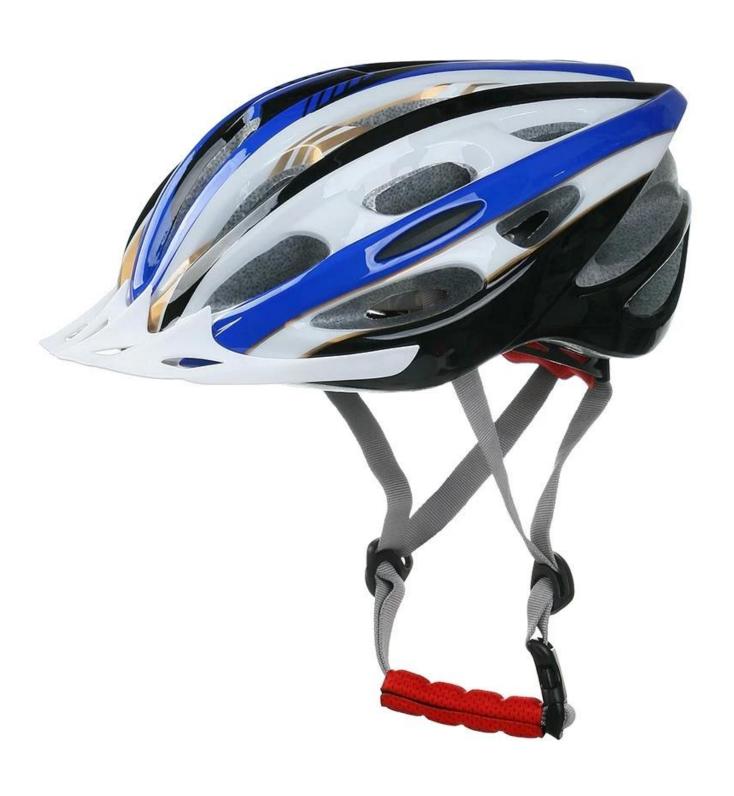

# The detail pictures of safest cycle helmet:

### Other colors:

CE Certificated Size: S/M;M/L;L/XL Weight: 256g