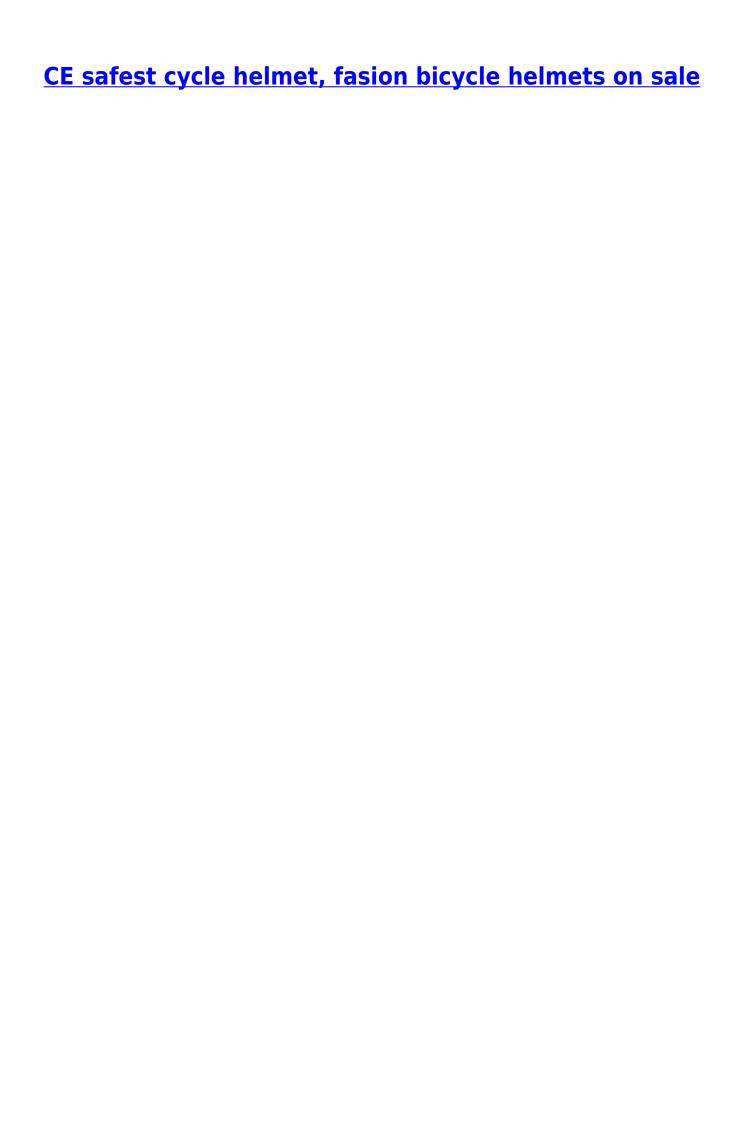

## The description of safest cycle helmet:

- Well-ventilated, with very cooling air tunnel and reasonable aero shape design.
- Three-dimensional duct design: This design is very aerodynamic drag coefficient is small , in the process of riding , people wear more cool.
- In-mold technology, when the helmet by the impact, the entire helmet uniform force.
- Removable brim: Block the sun and block the rain when speed riding.
- The high quality eco-friendly high temperature resistant PC shell.
- The high density black EPS material is imported from American,
- The bicycle accessories: adjustable chin strap with quick-release buckle; rear lock adjustment; cool comfortable pads;
- Certification: CE-EN1078 certified for impact protection,

### The specification of safest cycle helmet:

| Model No.               | AU-BD03 safest cycle helmet                      |
|-------------------------|--------------------------------------------------|
| Material                | EPS foam & PC shell in-mold technology           |
| Certification           | CE EN1078                                        |
| Vents                   | 24 air vents                                     |
| Color                   | Pantone, customized                              |
| size/head circumference | M/L: 54-60cm                                     |
| Weight                  | 230g                                             |
| Sample Time             | 7 days                                           |
| MOQ                     | 300pcs                                           |
| Package details         | PP bag+individual color box packing+mastercarton |