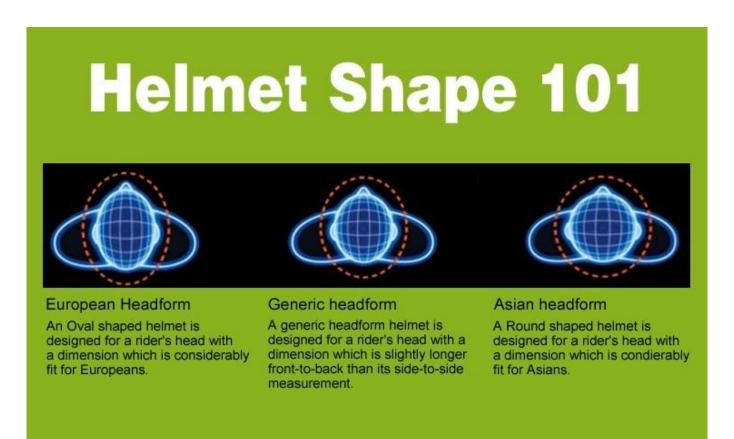

# The head circumference knowledge of safest cycle helmets:

#### **European Headform:**

An Oval shaped helmet is designed for a rider's head with a dimension which is considerably fit for Europeans.

#### **Generic headform:**

A generic headform helmet is designed for a rider's head with a dimension which is slightly longer front-to-back than its side-to-side measurement.

#### **Asian headform:**

A Round shaped helmet is designed for a rider's head with a dimension which is condierably fit for Asians.