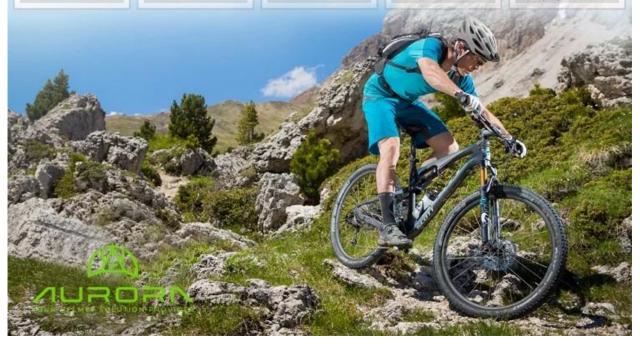

## The description of safest cycle helmet:

- Well-ventilated, with very cooling air tunnel and reasonable aero shape design.
- Three-dimensional duct design: This design is very aerodynamic drag coefficient is small , in the process of riding , people wear more cool.
- In-mold technology, when the helmet by the impact, the entire helmet uniform force.
- Removable brim: Block the sun and block the rain when speed riding.
- The high quality eco-friendly high temperature resistant PC shell.
- The high density black EPS material is imported from American,
- The bicycle accessories: adjustable chin strap with quick-release buckle; rear lock adjustment; cool comfortable pads;
- Certification: CE-EN1078 certified for impact protection,

# The detail pictures of safest cycle helmet: