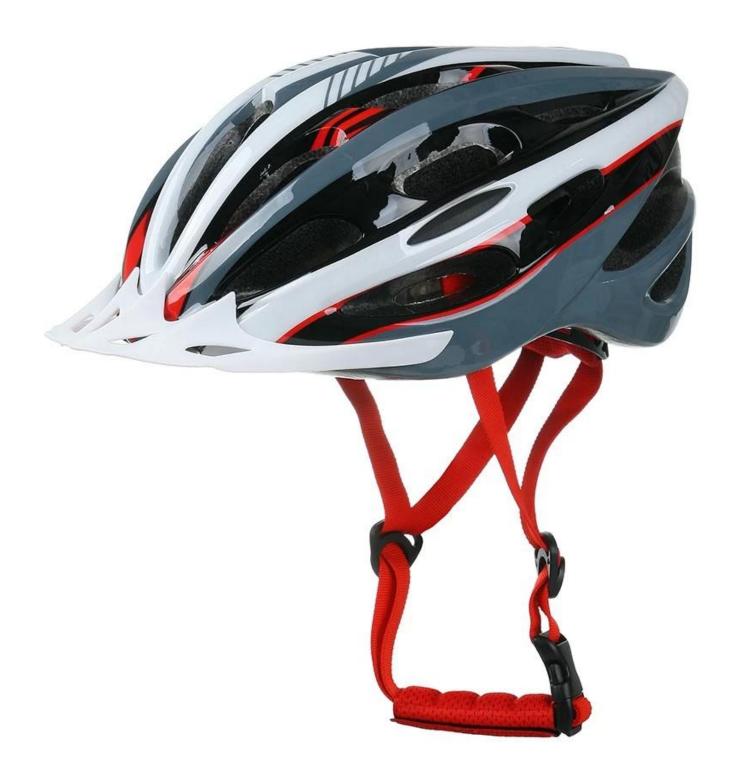

# The detail pictures of safest cycle helmet:

### Other colors:

CE Certificated Size: S/M;M/L;L/XL Weight: 256g