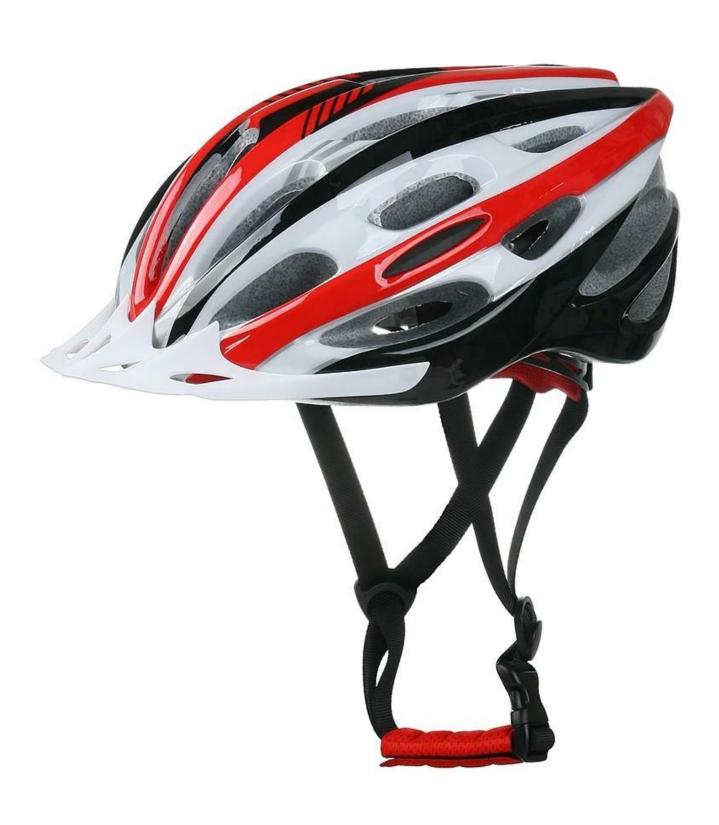

# The detail pictures of safest cycle helmet:

### Other colors:

CE Certificated Size: S/M;M/L;L/XL Weight: 256g