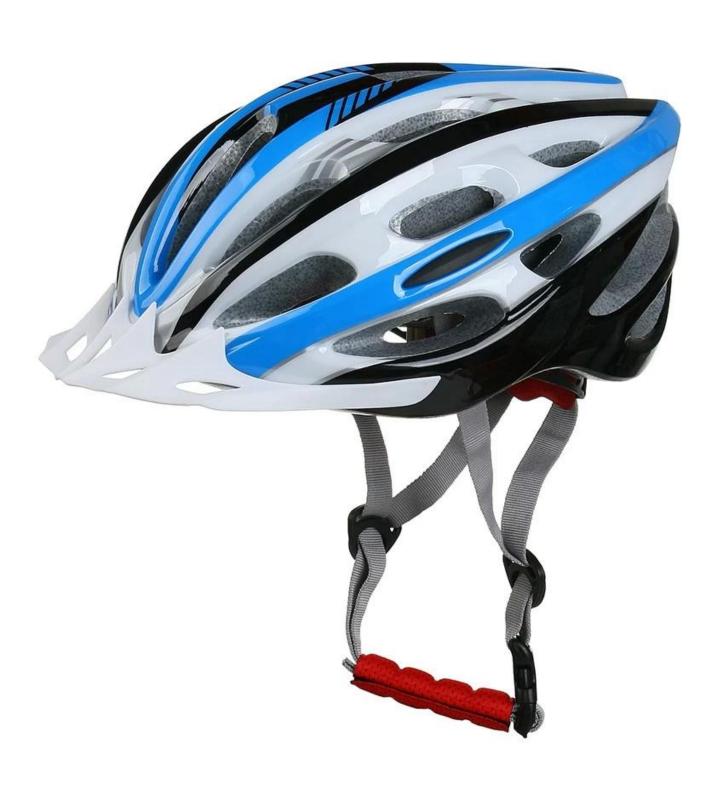

### Other colors:

CE Certificated Size: S/M;M/L;L/XL Weight: 256g

### The specification of safest cycle helmet:

| Model No.               | AU-BD03 safest cycle helmet                      |
|-------------------------|--------------------------------------------------|
| Material                | EPS foam & PC shell in-mold technology           |
| Certification           | CE EN1078                                        |
| Vents                   | 24 air vents                                     |
| Color                   | Pantone, customized                              |
| size/head circumference | M/L: 54-60cm                                     |
| Weight                  | 230g                                             |
| Sample Time             | 7 days                                           |
| MOQ                     | 300pcs                                           |
| Package details         | PP bag+individual color box packing+mastercarton |

# The detail pictures of safest cycle helmet: