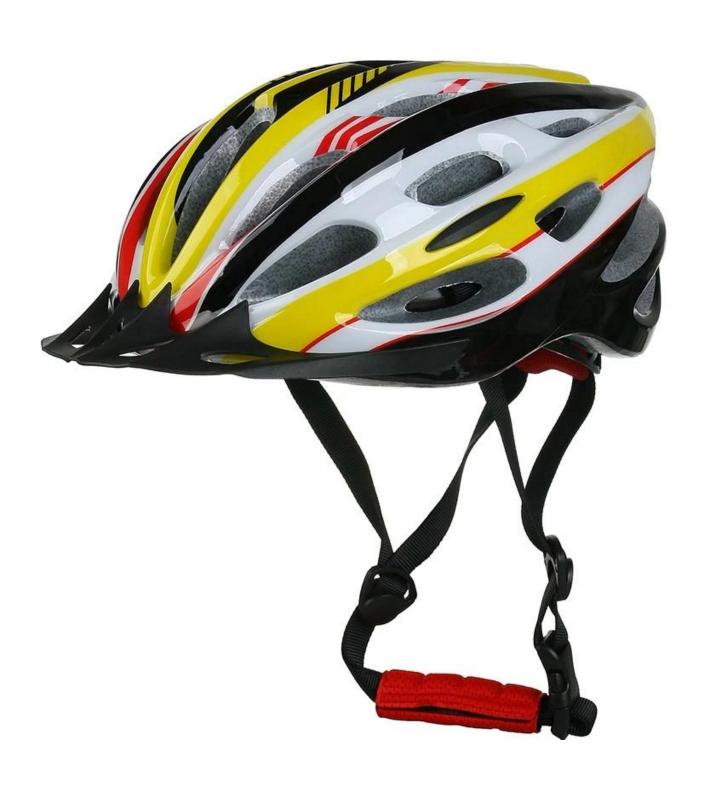

### Other colors:

CE Certificated Size: S/M;M/L;L/XL Weight: 256g

### The specification of safest cycle helmet:

| Model No.               | AU-BD03 safest cycle helmet                      |
|-------------------------|--------------------------------------------------|
| Material                | EPS foam & PC shell in-mold technology           |
| Certification           | CE EN1078                                        |
| Vents                   | 24 air vents                                     |
| Color                   | Pantone, customized                              |
| size/head circumference | M/L: 54-60cm                                     |
| Weight                  | 230g                                             |
| Sample Time             | 7 days                                           |
| MOQ                     | 300pcs                                           |
| Package details         | PP bag+individual color box packing+mastercarton |

# The detail pictures of safest cycle helmet: