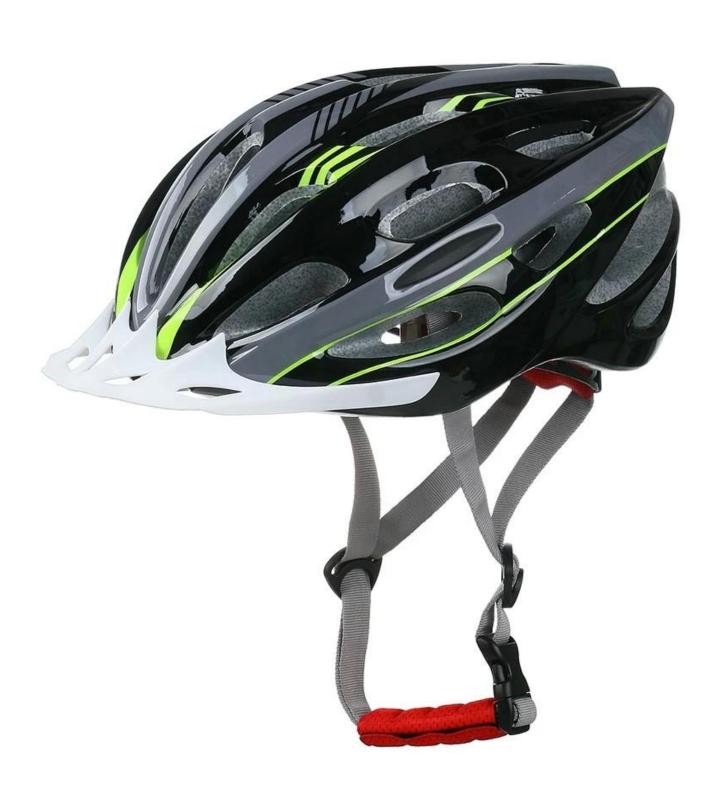

### Other colors:

CE Certificated Size: S/M;M/L;L/XL Weight: 256g

### The specification of safest cycle helmet:

| Model No.               | AU-BD03 safest cycle helmet                      |
|-------------------------|--------------------------------------------------|
| Material                | EPS foam & PC shell in-mold technology           |
| Certification           | CE EN1078                                        |
| Vents                   | 24 air vents                                     |
| Color                   | Pantone, customized                              |
| size/head circumference | M/L: 54-60cm                                     |
| Weight                  | 230g                                             |
| Sample Time             | 7 days                                           |
| MOQ                     | 300pcs                                           |
| Package details         | PP bag+individual color box packing+mastercarton |

# The detail pictures of safest cycle helmet: