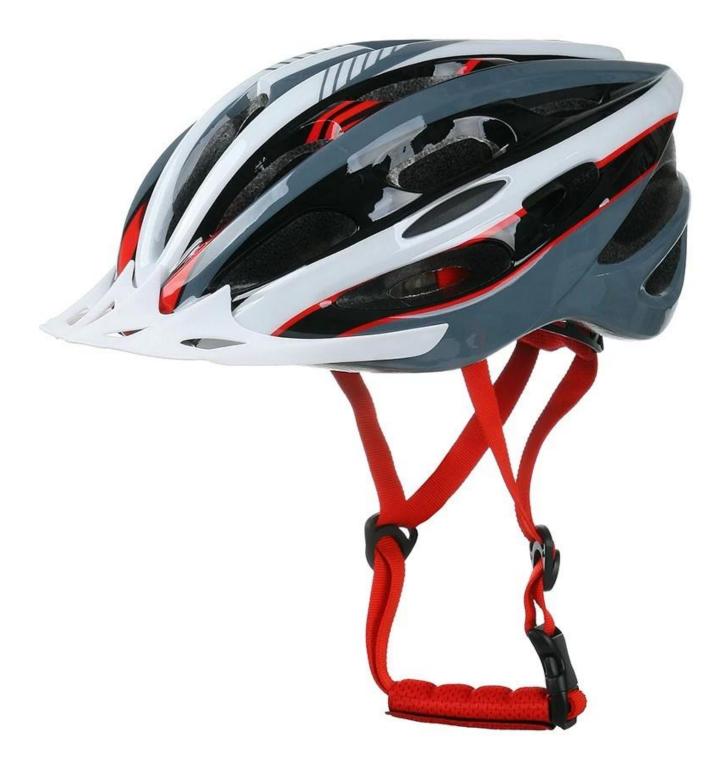

CE safest cycling helmet, best cycle helmet price

# The description of safest cycling helmet:

- Well-ventilated, with very cooling air tunnel and reasonable aero shape design.

- Three-dimensional duct design: This design is very aerodynamic drag coefficient is small , in the process of riding , people wear more cool.

- In-mold technology, when the helmet by the impact , the entire helmet uniform force.
- Removable brim: Block the sun and block the rain when speed riding.
- The high quality eco-friendly high temperature resistant PC shell.
- The high density black EPS material is imported from American,

- The bicycle accessories: adjustable chin strap with quick-release buckle; rear lock adjustment; cool comfortable pads;

- Certification: CE-EN1078 certified for impact protection,

### The specification of safest cycling helmet:

| Model No.               | AU-BD03 safest cycling helmet                    |
|-------------------------|--------------------------------------------------|
| Material                | EPS foam & PC shell in-mold technology           |
| Certification           | CE EN1078                                        |
| Vents                   | 24 air vents                                     |
| Color                   | Pantone, customized                              |
| size/head circumference | M/L: 54-60cm                                     |
| Weight                  | 230g                                             |
| Sample Time             | 7 days                                           |
| MOQ                     | 300pcs                                           |
| Package details         | PP bag+individual color box packing+mastercarton |