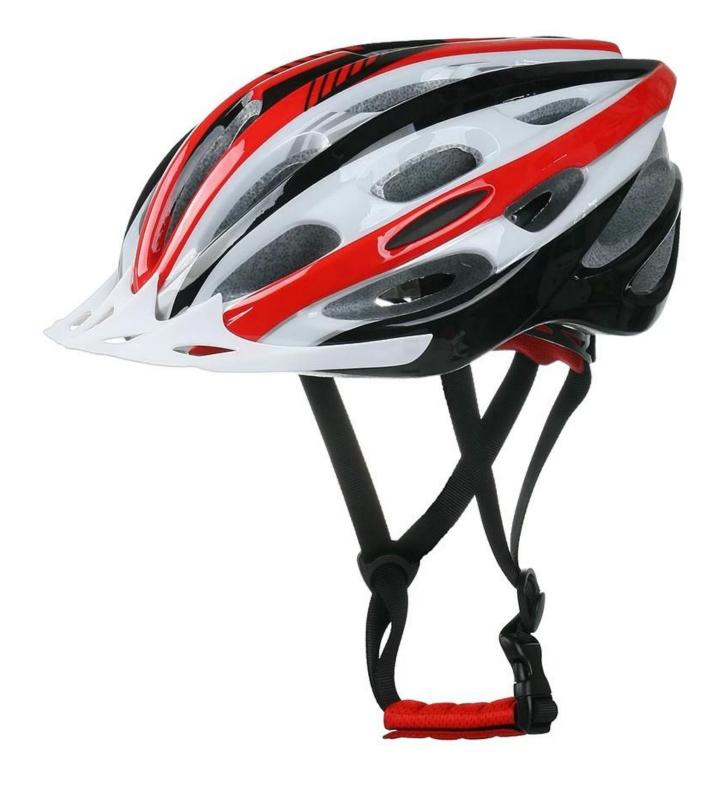

CE safest cycling helmet, best cycle helmet price

# The description of safest cycling helmet:

- Well-ventilated, with very cooling air tunnel and reasonable aero shape design.

- Three-dimensional duct design: This design is very aerodynamic drag coefficient is small , in the process of riding , people wear more cool.

- In-mold technology, when the helmet by the impact , the entire helmet uniform force.
- Removable brim: Block the sun and block the rain when speed riding.
- The high quality eco-friendly high temperature resistant PC shell.
- The high density black EPS material is imported from American,

- The bicycle accessories: adjustable chin strap with quick-release buckle; rear lock adjustment; cool comfortable pads;

- Certification: CE-EN1078 certified for impact protection,

### The specification of safest cycling helmet:

| Model No.               | AU-BD03 safest cycling helmet                    |
|-------------------------|--------------------------------------------------|
| Material                | EPS foam & PC shell in-mold technology           |
| Certification           | CE EN1078                                        |
| Vents                   | 24 air vents                                     |
| Color                   | Pantone, customized                              |
| size/head circumference | M/L: 54-60cm                                     |
| Weight                  | 230g                                             |
| Sample Time             | 7 days                                           |
| MOQ                     | 300pcs                                           |
| Package details         | PP bag+individual color box packing+mastercarton |