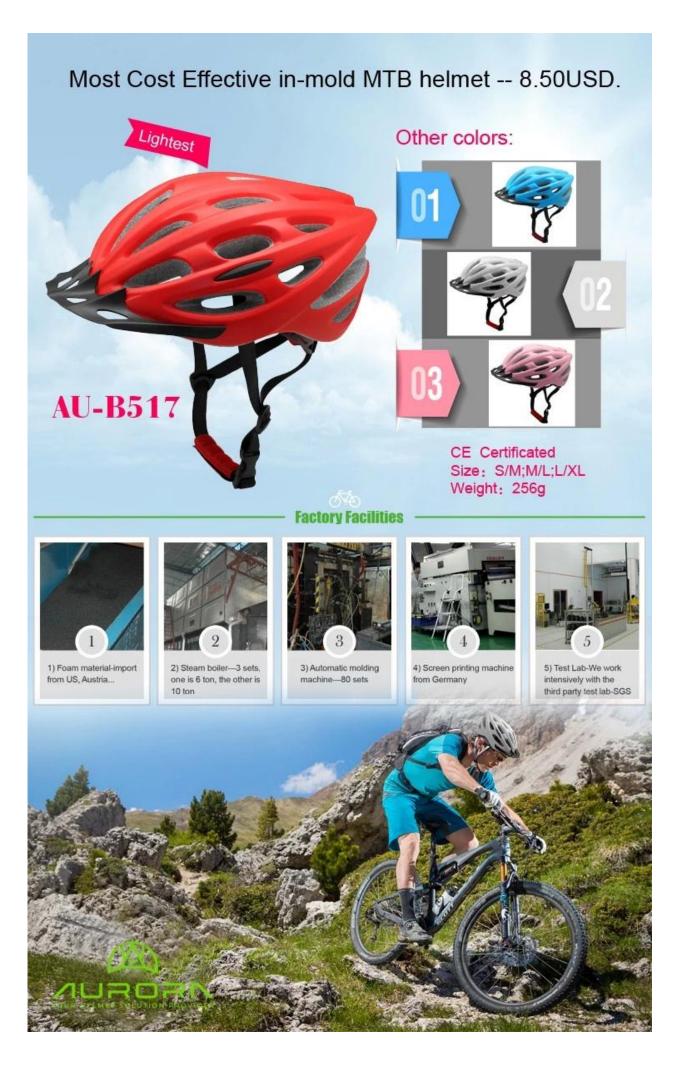

CE safest cycling helmet, best cycle helmet price

# The description of safest cycling helmet:

- Well-ventilated, with very cooling air tunnel and reasonable aero shape design.

- Three-dimensional duct design: This design is very aerodynamic drag coefficient is small , in the process of riding , people wear more cool.

- In-mold technology, when the helmet by the impact , the entire helmet uniform force.
- Removable brim: Block the sun and block the rain when speed riding.
- The high quality eco-friendly high temperature resistant PC shell.
- The high density black EPS material is imported from American,

- The bicycle accessories: adjustable chin strap with quick-release buckle; rear lock adjustment; cool comfortable pads;

- Certification: CE-EN1078 certified for impact protection,

### The specification of safest cycling helmet:

| Model No.               | AU-BD03 safest cycling helmet                    |
|-------------------------|--------------------------------------------------|
| Material                | EPS foam & PC shell in-mold technology           |
| Certification           | CE EN1078                                        |
| Vents                   | 24 air vents                                     |
| Color                   | Pantone, customized                              |
| size/head circumference | M/L: 54-60cm                                     |
| Weight                  | 230g                                             |
| Sample Time             | 7 days                                           |
| MOQ                     | 300pcs                                           |
| Package details         | PP bag+individual color box packing+mastercarton |

### The detail pictures of safest cycling helmet: