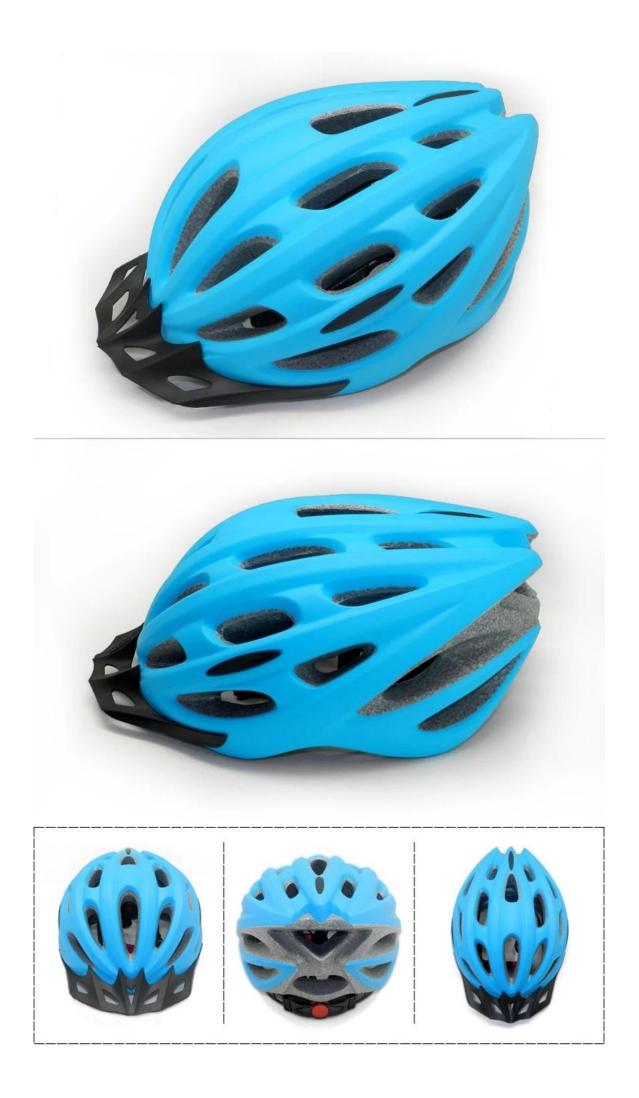

-----------------------|
| Material                | EPS foam & PC shell in-mold technology           |
| Certification           | CE EN1078                                        |
| Vents                   | 24 air vents                                     |
| Color                   | Pantone, customized                              |
| size/head circumference | M/L: 54-60cm                                     |
| Weight                  | 230g                                             |
| Sample Time             | 7 days                                           |
| MOQ                     | 300pcs                                           |
| Package details         | PP bag+individual color box packing+mastercarton |

### The detail pictures of safest cycling helmet:















# The head circumference knowledge of bike cycle helmets:

#### **European Headform:**

An Oval shaped helmet is designed for a rider's head with a dimension which is considerably fit for Europeans.

#### **Generic headform:**

A generic headform helmet is designed for a rider's head with a dimension which is slightly longer front-toback than its side-to-side measurement.

#### Asian headform:

A Round shaped helmet is designed for a rider's head with a dimension which is condierably fit for Asians.



#### **Our Test lab:**

In order to manufacture quality helmets, we learn not only from the design theory, but also make progress from testing result! That's why our factory equipped with professional testing lab to ensure every design is practical & amenable! Our testing standard is more