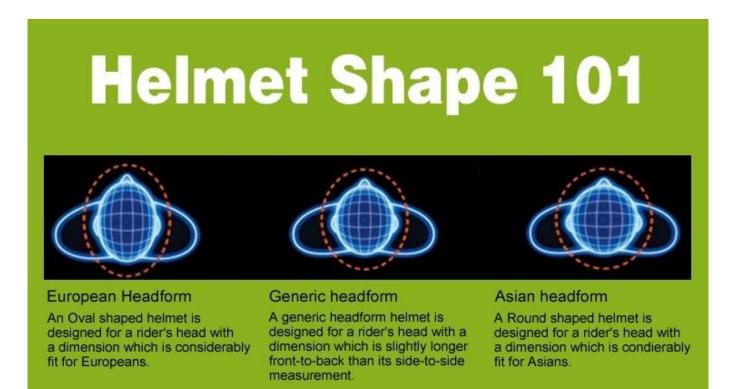

# The head circumference knowledge of bike cycle helmets:

#### **European Headform:**

An Oval shaped helmet is designed for a rider's head with a dimension which is considerably fit for Europeans.

#### **Generic headform:**

A generic headform helmet is designed for a rider's head with a dimension which is slightly longer front-toback than its side-to-side measurement.

#### Asian headform:

A Round shaped helmet is designed for a rider's head with a dimension which is condierably fit for Asians.