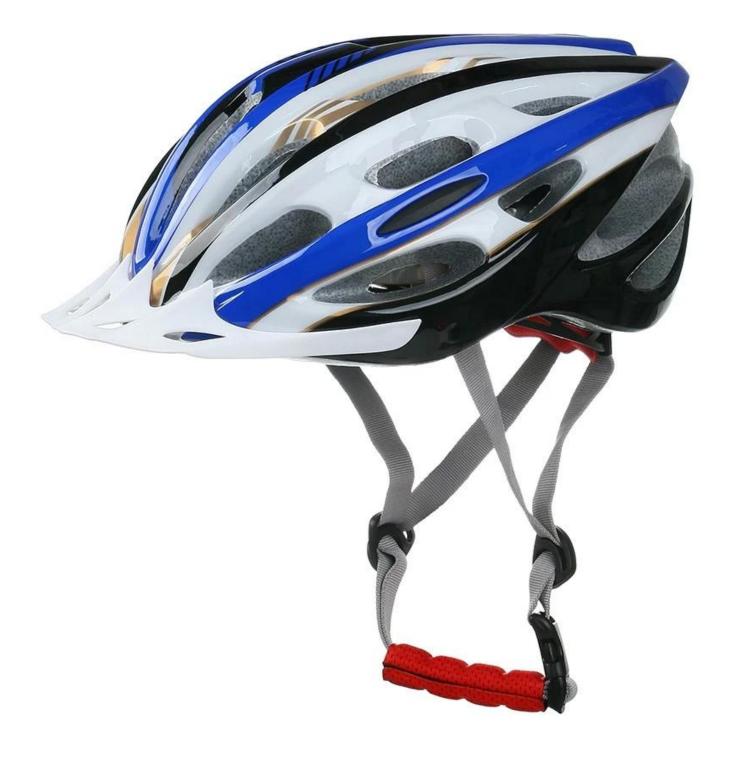

CE safest cycling helmet, best cycle helmet price

# The description of safest cycling helmet:

- Well-ventilated, with very cooling air tunnel and reasonable aero shape design.

- Three-dimensional duct design: This design is very aerodynamic drag coefficient is small , in the process of riding , people wear more cool.

- In-mold technology, when the helmet by the impact , the entire helmet uniform force.
- Removable brim: Block the sun and block the rain when speed riding.
- The high quality eco-friendly high temperature resistant PC shell.
- The high density black EPS material is imported from American,

- The bicycle accessories: adjustable chin strap with quick-release buckle; rear lock adjustment; cool comfortable pads;

- Certification: CE-EN1078 certified for impact protection,

### The specification of safest cycling helmet:

| Model No.               | AU-BD03 safest cycling helmet                    |
|-------------------------|--------------------------------------------------|
| Material                | EPS foam & PC shell in-mold technology           |
| Certification           | CE EN1078                                        |
| Vents                   | 24 air vents                                     |
| Color                   | Pantone, customized                              |
| size/head circumference | M/L: 54-60cm                                     |
| Weight                  | 230g                                             |
| Sample Time             | 7 days                                           |
| MOQ                     | 300pcs                                           |
| Package details         | PP bag+individual color box packing+mastercarton |