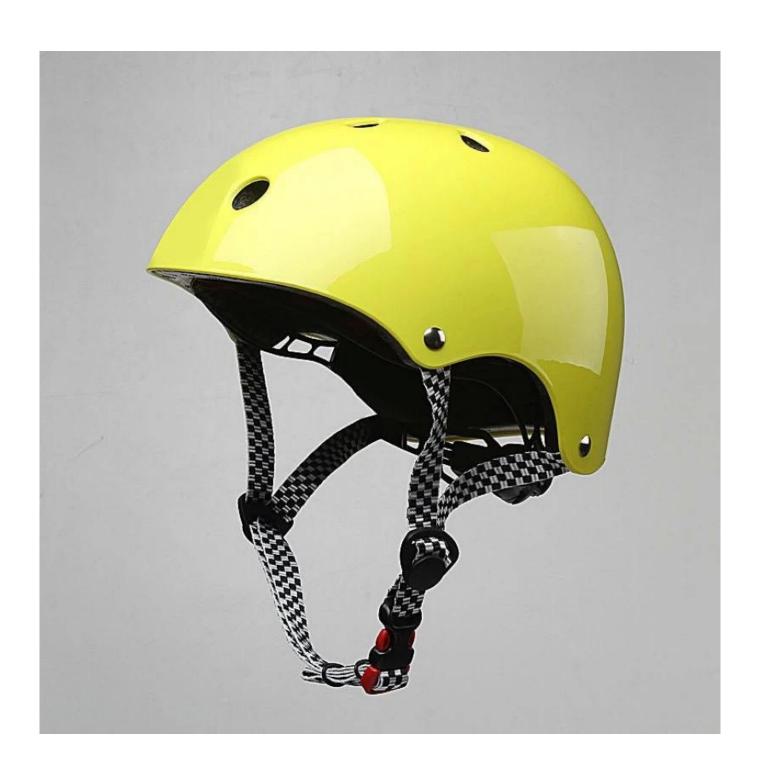

----------------------------|
| Material                | EPS foam & ABS shell                             |
| Certification           | CE EN1078                                        |
| Vents                   | 11 air vents                                     |
| Color                   | Pantone, customized                              |
| size/head circumference | S: 52-56cm M 54-58cm L 56-60cm                   |
| Weight                  | 300g                                             |
| Sample Time             | 7 days                                           |
| MOQ                     | 300pcs                                           |
| Package details         | PP bag+individual color box packing+mastercarton |

The detail pictures of sport skateboarding helmet:















# The head circumference knowledge of bmx helmets uk:

## **European Headform:**

An Oval shaped helmet is designed for a rider's head with a dimension which is considerably fit for Europeans.

#### **Generic headform:**

A generic headform helmet is designed for a rider's head with a dimension which is slightly longer front-to-back than its side-to-side measurement.

### **Asian headform:**

A Round shaped helmet is designed for a rider's head with a dimension which is condierably fit for Asians.

# Helmet Shape 101



#### European Headform

An Oval shaped helmet is designed for a rider's head with a dimension which is considerably fit for Europeans.

#### Generic headform

A generic headform helmet is designed for a rider's head with a dimension which is slightly longer front-to