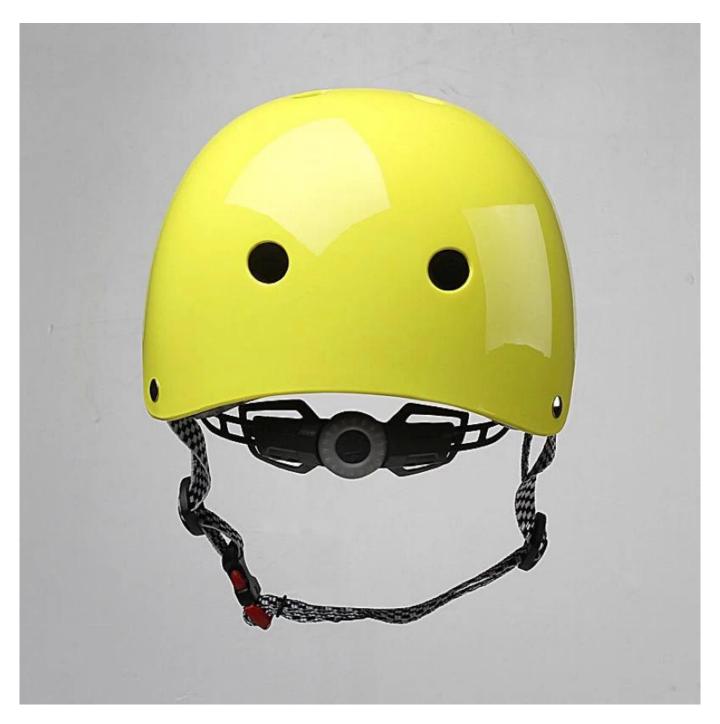

----------------------|
| Material                | EPS foam & ABS shell                             |
| Certification           | CE EN1078                                        |
| Vents                   | 11 air vents                                     |
| Color                   | Pantone, customized                              |
| size/head circumference | S: 52-56cm M 54-58cm L 56-60cm                   |
| Weight                  | 300g                                             |
| Sample Time             | 7 days                                           |
| MOQ                     | 300pcs                                           |
| Package details         | PP bag+individual color box packing+mastercarton |

The detail pictures of sport skateboarding helmet:















# The head circumference knowledge of bmx helmets uk:

## **European Headform:**

An Oval shaped helmet is designed for a rider's head with a dimension which is considerably fit for Europeans.

#### **Generic headform:**

A generic headform helmet is designed for a rider's head with a dimension which is slightly longer front-to-back than its side-to-side measurement.

### **Asian headform:**

A Round shaped helmet is designed for a rider's head with a dimension which is condierably fit for Asians.

# Helmet Shape 101



#### European Headform

An Oval shaped helmet is designed for a rider's head with a dimension which is considerably fit for Europeans.

#### Generic headform

A generic headform helmet is designed for a rider's head with a dimension which is slightly longer front-to-back