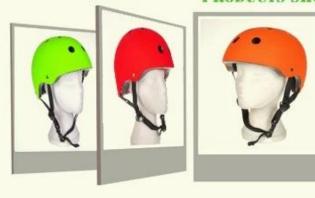

You deserve a skateboarding helmet!



#### PRODUCTS SHOW







# The advantages of skateboarding helmet:

- well-ventilated, Aero shaped design.
- High-strength ABS shell, protection would be sharply increased.
- High density gray EPS material, light weight, Shock resistance, provide reliable protection .
- With flexible patent adjustment headlock buckle, PA webbing, washable pads.
- Moisture wicking Soft Lining Pads that can be removed and cleaned .
- Fashionable skate helmet with CE EN 1078 certificate

## The specification of skateboarding helmet:

| Model No.               | AU-K003 skateboarding helmet                     |
|-------------------------|--------------------------------------------------|
| Material                | EPS foam & ABS shell                             |
| Certification           | CE EN1078