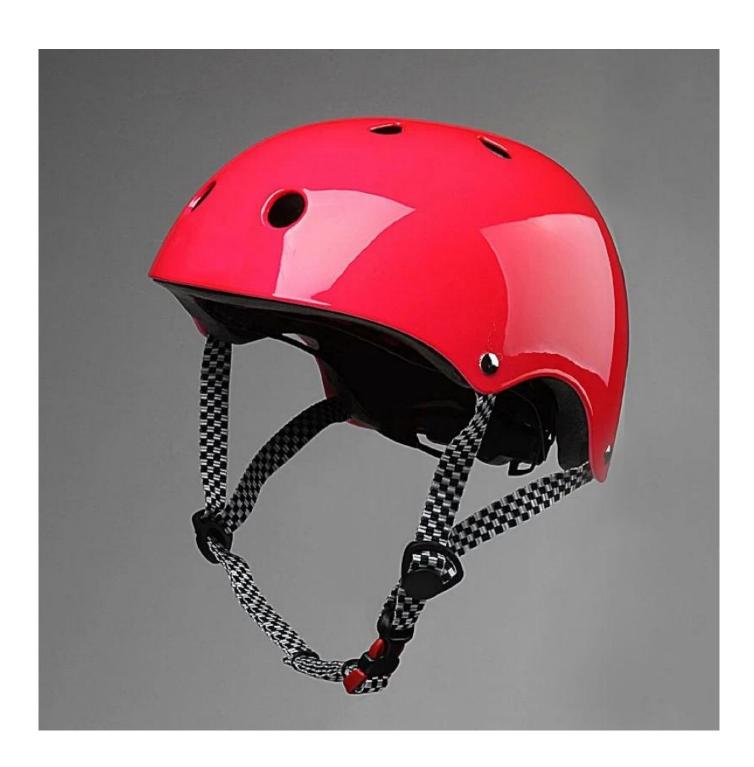

------------------------|
| Material                | EPS foam & ABS shell                             |
| Certification           | CE EN1078                                        |
| Vents                   | 11 air vents                                     |
| Color                   | Pantone, customized                              |
| size/head circumference | S: 52-56cm M 54-58cm L 56-60cm                   |
| Weight                  | 300g                                             |
| Sample Time             | 7 days                                           |
| MOQ                     | 300pcs                                           |
| Package details         | PP bag+individual color box packing+mastercarton |

The detail pictures of sport skateboarding helmet:















# The head circumference knowledge of bmx helmets uk:

## **European Headform:**

An Oval shaped helmet is designed for a rider's head with a dimension which is considerably fit for Europeans.

#### **Generic headform:**

A generic headform helmet is designed for a rider's head with a dimension which is slightly longer front-to-back than its side-to-side measurement.

### **Asian headform:**

A Round shaped helmet is designed for a rider's head with a dimension which is condierably fit for Asians.

# Helmet Shape 101



#### European Headform

An Oval shaped helmet is designed for a rider's head with a dimension which is considerably fit for Europeans.

#### Generic headform

A generic headform helmet is designed for a rider's head with a dimension which is slightly longer front-to-bac