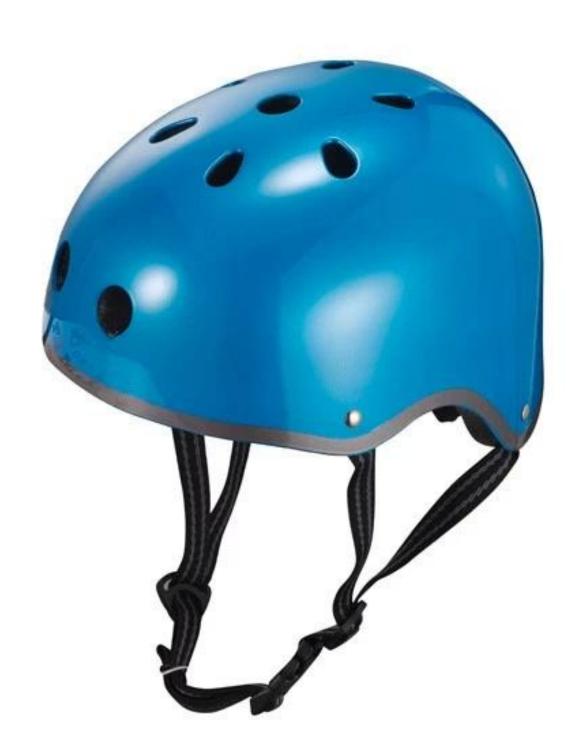

--------------------------------|
| Material                | EPS foam & ABS shell                             |
| Certification           | CE EN1078                                        |
| Vents                   | 11 air vents                                     |
| Color                   | Pantone, customized                              |
| size/head circumference | S: 52-56cm M 54-58cm L 56-60cm                   |
| Weight                  | 300g                                             |
| Sample Time             | 7 days                                           |
| MOQ                     | 300pcs                                           |
| Package details         | PP bag+individual color box packing+mastercarton |

The detail pictures of sport skateboarding helmet:















# The head circumference knowledge of bmx helmets uk:

## **European Headform:**

An Oval shaped helmet is designed for a rider's head with a dimension which is considerably fit for Europeans.

#### **Generic headform:**

A generic headform helmet is designed for a rider's head with a dimension which is slightly longer front-to-back than its side-to-side measurement.

### **Asian headform:**

A Round shaped helmet is designed for a rider's head with a dimension which is condierably fit for Asians.

# Helmet Shape 101



#### European Headform

An Oval shaped helmet is designed for a rider's head with a dimension which is considerably fit for Europeans.

#### Generic headform

A generic headform helmet is designed for a rider's head with a dimension which is slightly longer fron