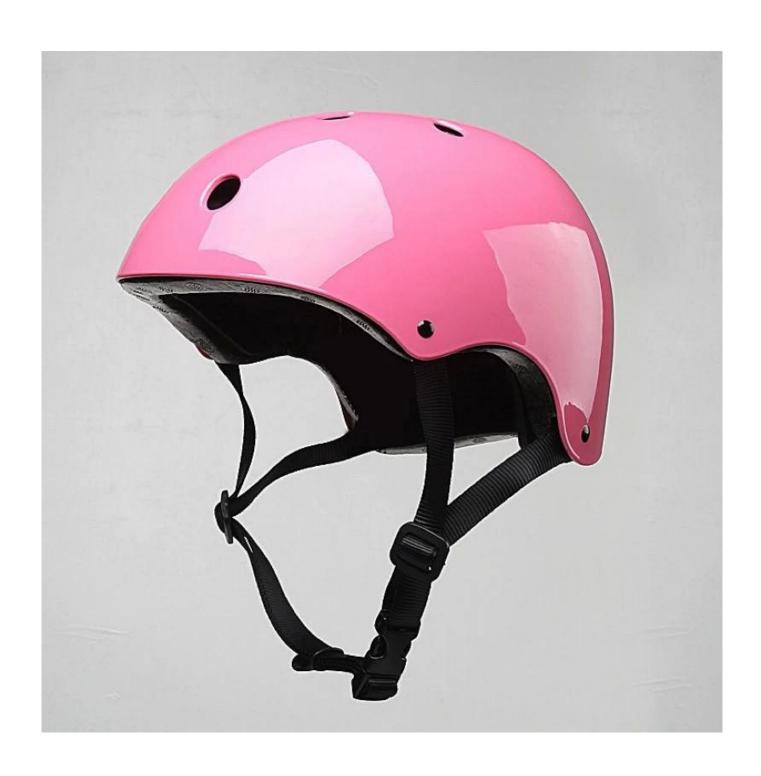

--------------------------|
| Material                | EPS foam & ABS shell                             |
| Certification           | CE EN1078                                        |
| Vents                   | 11 air vents                                     |
| Color                   | Pantone, customized                              |
| size/head circumference | S: 52-56cm M 54-58cm L 56-60cm                   |
| Weight                  | 300g                                             |
| Sample Time             | 7 days                                           |
| MOQ                     | 300pcs                                           |
| Package details         | PP bag+individual color box packing+mastercarton |

The detail pictures of sport skateboarding helmet:















# The head circumference knowledge of bmx helmets uk:

## **European Headform:**

An Oval shaped helmet is designed for a rider's head with a dimension which is considerably fit for Europeans.

#### **Generic headform:**

A generic headform helmet is designed for a rider's head with a dimension which is slightly longer front-to-back than its side-to-side measurement.

### **Asian headform:**

A Round shaped helmet is designed for a rider's head with a dimension which is condierably fit for Asians.

# Helmet Shape 101



#### European Headform

An Oval shaped helmet is designed for a rider's head with a dimension which is considerably fit for Europeans.

#### Generic headform

A generic headform helmet is designed for a rider's head with a dimension which is slightly longer front-to-b