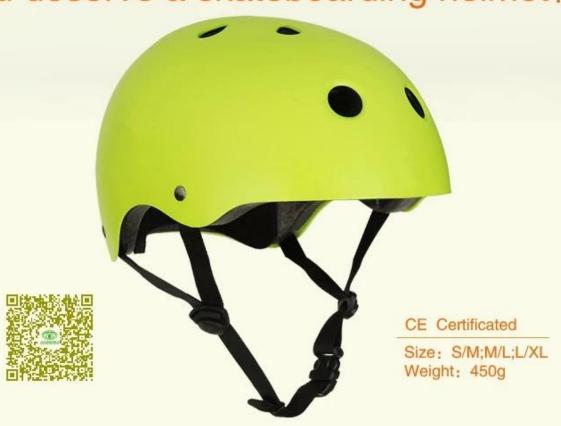

You deserve a skateboarding helmet!

# The advantages of skateboarding helmet:

- well-ventilated, Aero shaped design.
- High-strength ABS shell, protection would be sharply increased.
- High density gray EPS material, light weight, Shock resistance, provide reliable protection .
- With flexible patent adjustment headlock buckle, PA webbing, washable pads.
- Moisture wicking Soft Lining Pads that can be removed and cleaned .
- Fashionable skate helmet with CE EN 1078 certificate

## The specification of skateboarding helmet:

| Model No.               | AU-K003 skateboarding helmet                     |
|-------------------------|--------------------------------------------------|
| Material                | EPS foam & ABS shell                             |
| Certification           | CE EN1078                                        |
| Vents                   | 11 air vents                                     |
| Color                   | Pantone, customized                              |
| size/head circumference | S: 52-56cm M 54-58cm L 56-60cm                   |
| Weight                  | 300g                                             |
| Sample Time             | 7 days                                           |
| MOQ                     | 300pcs                                           |
| Package details         | PP bag+individual color box packing+mastercarton |