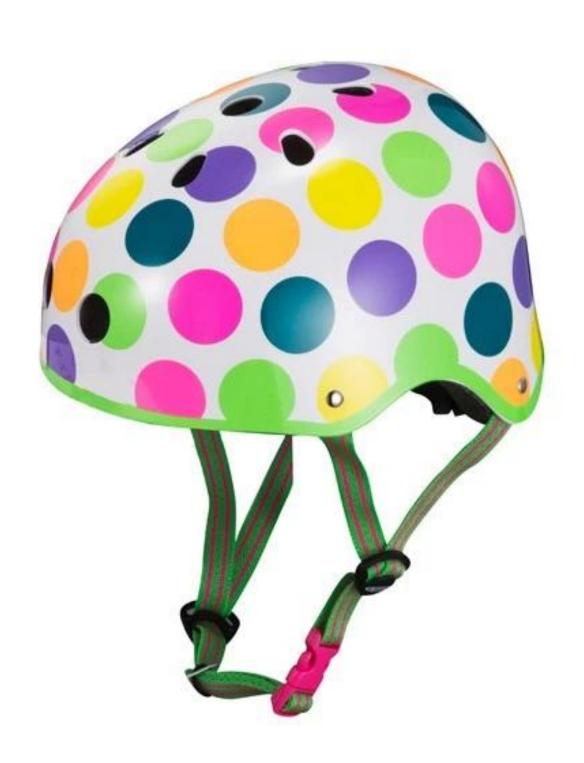

----------------------------------|
| Material                | EPS foam & ABS shell                             |
| Certification           | CE EN1078                                        |
| Vents                   | 11 air vents                                     |
| Color                   | Pantone, customized                              |
| size/head circumference | S: 52-56cm M 54-58cm L 56-60cm                   |
| Weight                  | 300g                                             |
| Sample Time             | 7 days                                           |
| MOQ                     | 300pcs                                           |
| Package details         | PP bag+individual color box packing+mastercarton |

The detail pictures of sport skateboarding helmet:















# The head circumference knowledge of bmx helmets uk:

## **European Headform:**

An Oval shaped helmet is designed for a rider's head with a dimension which is considerably fit for Europeans.

#### **Generic headform:**

A generic headform helmet is designed for a rider's head with a dimension which is slightly longer front-to-back than its side-to-side measurement.

### **Asian headform:**

A Round shaped helmet is designed for a rider's head with a dimension which is condierably fit for Asians.

# Helmet Shape 101



#### European Headform

An Oval shaped helmet is designed for a rider's head with a dimension which is considerably fit for Europeans.

#### Generic headform

A generic headform helmet is designed for a rider's head with a dimension which is slightly longer fr