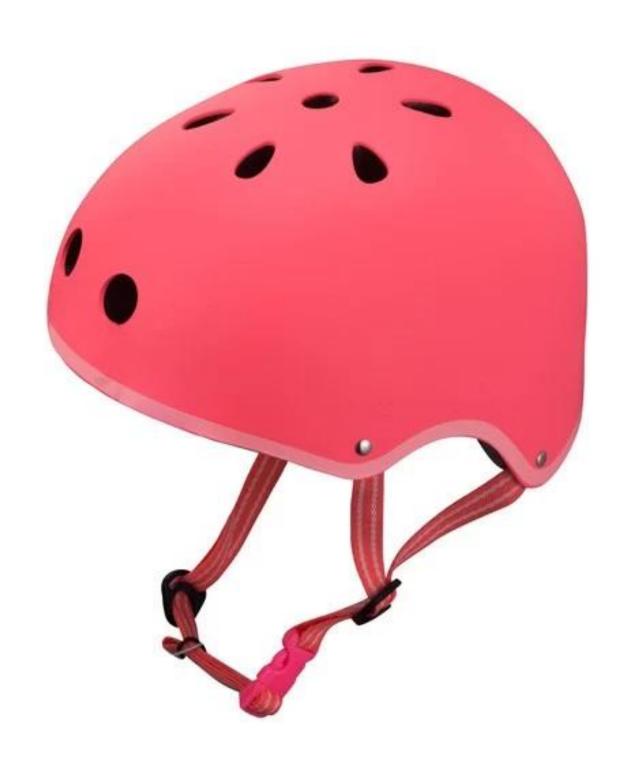

------------------------------|
| Material                | EPS foam & ABS shell                             |
| Certification           | CE EN1078                                        |
| Vents                   | 11 air vents                                     |
| Color                   | Pantone, customized                              |
| size/head circumference | S: 52-56cm M 54-58cm L 56-60cm                   |
| Weight                  | 300g                                             |
| Sample Time             | 7 days                                           |
| MOQ                     | 300pcs                                           |
| Package details         | PP bag+individual color box packing+mastercarton |

The detail pictures of sport skateboarding helmet:















# The head circumference knowledge of bmx helmets uk:

## **European Headform:**

An Oval shaped helmet is designed for a rider's head with a dimension which is considerably fit for Europeans.

#### **Generic headform:**

A generic headform helmet is designed for a rider's head with a dimension which is slightly longer front-to-back than its side-to-side measurement.

### **Asian headform:**

A Round shaped helmet is designed for a rider's head with a dimension which is condierably fit for Asians.

# Helmet Shape 101



#### European Headform

An Oval shaped helmet is designed for a rider's head with a dimension which is considerably fit for Europeans.

#### Generic headform

A generic headform helmet is designed for a rider's head with a dimension which is slightly longer front-