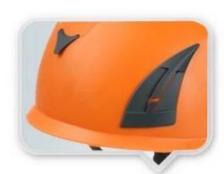

cessories available

Safety helmet with LED light.

AU-M02 white Red Yellow

> Blue Green black

Led light headlamp led light



Safety helmet with ear protection

and mesh faceshield AU-M02 white Red

Red Yellow Orange

Green

earmuff good sound insulation faceshield iron mesh



Safety helmet with plastic visor The set is compatible with our special visor and earmuff. AU-M02 white

white Red Yellow

> Orange Blue Green

/isor plastic with eye

protection armuff good sound insulation



# The detail pictures of safety helmet:





## **QUICK-RELEASE RATCHET ADJUSTER**

New and proprietary Up-N-Down size adjustment system provides the most precise and comfortable fit.



# **GETTING THE RIGHT FIT**

The headform was made according to ISO/DIS 6220 standard, and keeps 90% fitting rate.







# PLASTIC CLIPS FOR LED HEADLAMP

ABS material, very easy to hold the lamp.



## **SLOT FOR EARMUFF AND MASK**

CE standard ear protector ,NRR 28DB Stainless mesh face shield Full face protection



# Area of application safety helmets:

Power generation, Iron tower, BTS station, Coal mining, Work at height, Petrochemical refining, offshore oil and gas, Plumber, Cable car maintenance, Mobile plant maintenance, Aircraft Maintenance, Pulp&paper, Civil infrastructure, Sea rescue, Roof Cleaning, Hiking...

# Area of application safety helmets



# The head circumference knowledge of safety helmet:

### **European Headform:**

An Oval shaped helmet is designed for a rider's head with a dimension which is considerably fit for Europeans.

### Generic headform:c

A generic headform helmet is de