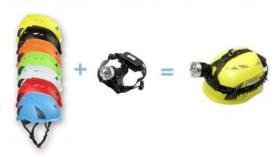

# Safety Helmet accessories available:

- 1) Safety helmet with LED light: headlamp led light.
- 2) Safety helmet with ear protection and mesh faceshield: Earmuff good sound insulation, Faceshield iron mesh.
- 3) Safety helmet with plastic visor The set is compatible with our special visor and earmuff: Visor plastic with eye protection, Earmuff good sound insulation.

## Helmet accessories available

Safety helmet with LED light.

AU-M02 white Red Yellow

> Blue Green black

Led light headlamp led light

Safety helmet with ear protection

and mesh faceshield AU-M02 white Red

Red Yellow Orange