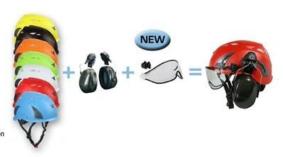

# Safety Helmet accessories available:

- 1) Safety helmet with LED light: headlamp led light.
- 2) Safety helmet with ear protection and mesh faceshield: Earmuff good sound insulation, Faceshield iron mesh.
- 3) Safety helmet with plastic visor The set is compatible with our special visor and earmuff: Visor plastic with eye protection, Earmuff good sound insulation.

## Helmet accessories available

Safety helmet with LED light.

AU-M02 white Red Yellow

> Blue Green black

Led light headlamp led light

Safety helmet with ear protection

and mesh faceshield AU-M02 white Red

Red Yellow Orange