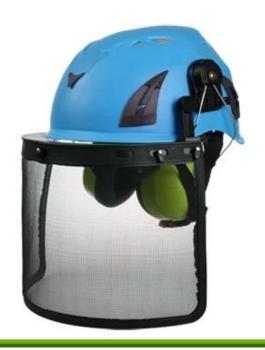

# Safety Helmet accessories available:

- 1) Safety helmet with LED light: headlamp led light.
- 2) Safety helmet with ear protection and mesh faceshield: Earmuff good sound insulation, Faceshield iron mesh.
- 3) Safety helmet with plastic visor The set is compatible with our special visor and earmuff: Visor plastic with eye protection, Earmuff good sound insulation.

Green

earmuff good sound insulation faceshield iron mesh

Safety helmet with plastic visor The set is compatible with our special visor and earmuff. AU-M02 white

white Red Yellow

> Orange Blue Green

/isor plastic with eye

protection armuff good sound insulation