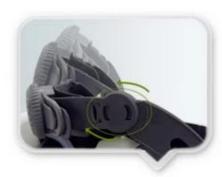

## **QUICK-RELEASE RATCHET ADJUSTER**

New and proprietary Up-N-Down size adjustment system provides the most precise and comfortable fit.