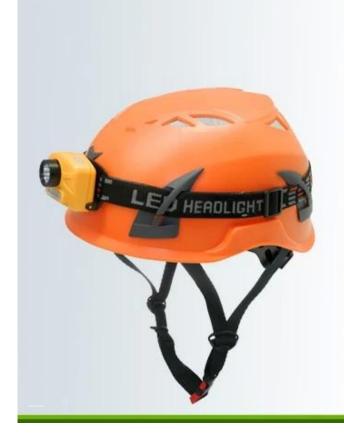

# Safety Helmet accessories available:

- 1) Safety helmet with LED light: headlamp led light.
- 2) Safety helmet with ear protection and mesh faceshield: Earmuff good sound insulation, Faceshield iron mesh.
- 3) Safety helmet with plastic visor The set is compatible with our special visor and earmuff: Visor plastic with eye protection, Earmuff good sound insulation.

## Helmet accessories available

Safety helmet with LED light.

AU-M02 white Red Yellow

> Blue Green black

Led light headlamp led light

Safety helmet with ear protection

and mesh faceshield AU-M02 white Red

Red Yellow Orange