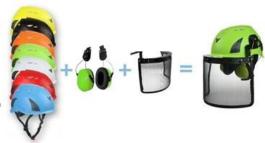

# Safety Helmet accessories available:

- 1) Safety helmet with LED light: headlamp led light.
- 2) Safety helmet with ear protection and mesh faceshield: Earmuff good sound insulation, Faceshield iron mesh.
- 3) Safety helmet with plastic visor The set is compatible with our special visor and earmuff: Visor plastic with eye protection, Earmuff good sound insulation.

Green

earmuff good sound insulation faceshield iron mesh

Safety helmet with plastic visor The set is compatible with our special visor and earmuff. AU-M02 white

white Red Yellow

> Orange Blue Green

/isor plastic with eye

protection armuff good sound insulation