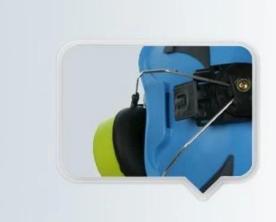

## **SLOT FOR EARMUFF AND MASK**

CE standard ear protector ,NRR 28DB Stainless mesh face shield Full face protection