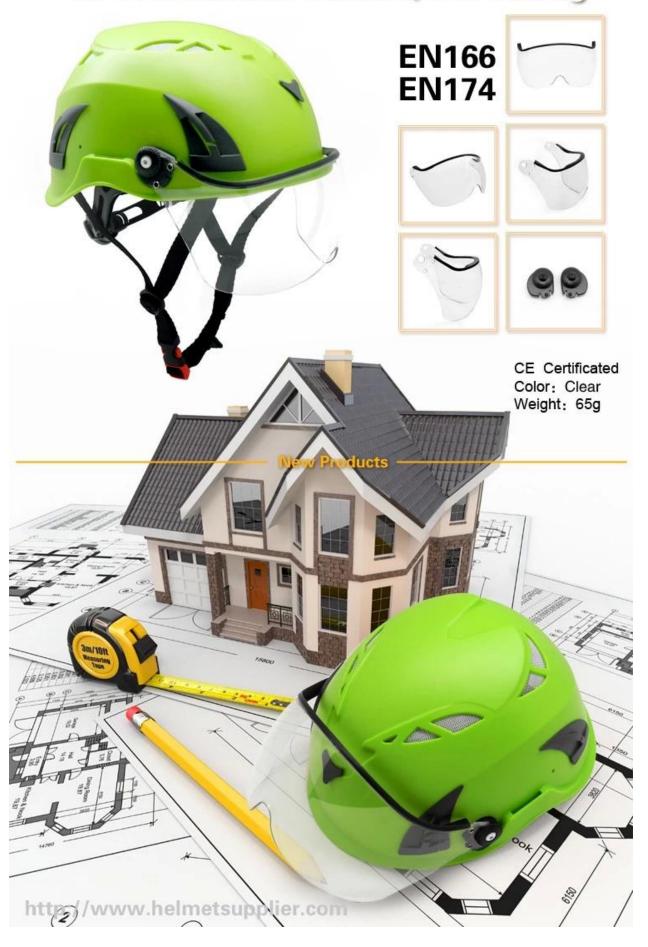

# CE work PPE safety helmets, jsp helmet High Vis Yellow

# Safety helmet with visor exclusively for construction workers/tree cutting

| Model No.               | AU-M02 <u>Safety Helmet</u>                                              |
|-------------------------|--------------------------------------------------------------------------|
| External material       | ABS/PP shell                                                             |
| Inner material          | PU top lining, 4 points webbing suspension system                        |
| headband                | PE Polythene                                                             |
| Lamp Carring System     | External Nylon 6.6 Lamp Clips                                            |
| Earmuff                 | 30-35db NRR hearing protector                                            |
| Face mask               | PC plastic visor/ PC plastic goggle/ iron mesh                           |
| Color                   | red, yellow, blue,green,orange,black,white,pink                          |
| Size/Head circumference | 51-62cm                                                                  |
| Weight                  | 375 g (ear muffs and eyes shield are not included)                       |
| Vents                   | 10 air ventilation with aluminum/ nylon mesh                             |
| Technology              | Injection                                                                |
| Certification           | CE EN 12492 / 397                                                        |
| Sample time             | 3-7 working day                                                          |
| MOQ                     | 200 PCS                                                                  |
| Packing detail          | 1.PP bag, PE bag, Blister card, color box and custom-design is welcomed. |
|                         | 2. Carton packing outside                                                |

# Safety Helmet accessories available:

- 1) Safety helmet with LED light: headlamp led light.
- 2) Safety helmet with ear protection and mesh faceshield: Earmuff good sound insulation, Faceshield iron mesh.
- 3) Safety helmet with plastic visor The set is compatible with our special visor and earmuff: Visor plastic with eye protection, Earmuff good sound insulation.