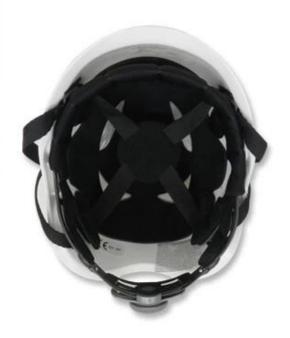

## **QUICK-RELEASE RATCHET ADJUSTER**

New and proprietary Up-N-Down size adjustment system provides the most precise and comfortable fit.

# **GETTING THE RIGHT FIT**

The headform was made according to ISO/DIS 6220 standard, and keeps 90% fitting rate.