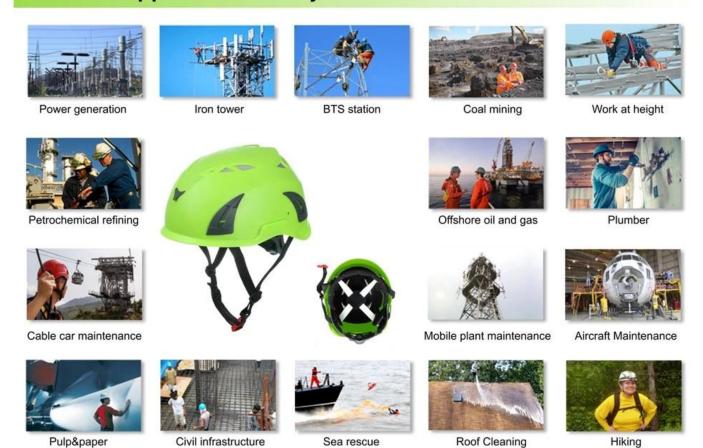

# Area of application safety helmets:

Power generation, Iron tower, BTS station, Coal mining, Work at height, Petrochemical refining, offshore oil and gas, Plumber, Cable car maintenance, Mobile plant maintenance, Aircraft Maintenance, Pulp&paper, Civil infrastructure, Sea rescue, Roof Cleaning, Hiking...

# Area of application safety helmets