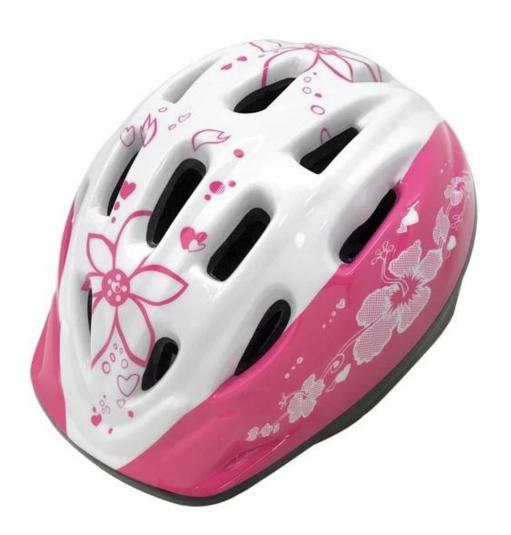

# The detail pictures of <a href="CPSC children helmet">CPSC children helmet</a>: