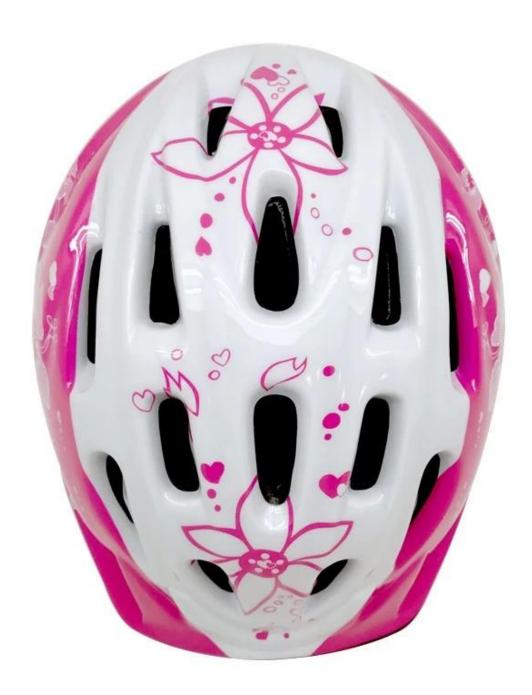

# The detail pictures of <a href="CPSC children helmet">CPSC children helmet</a>: