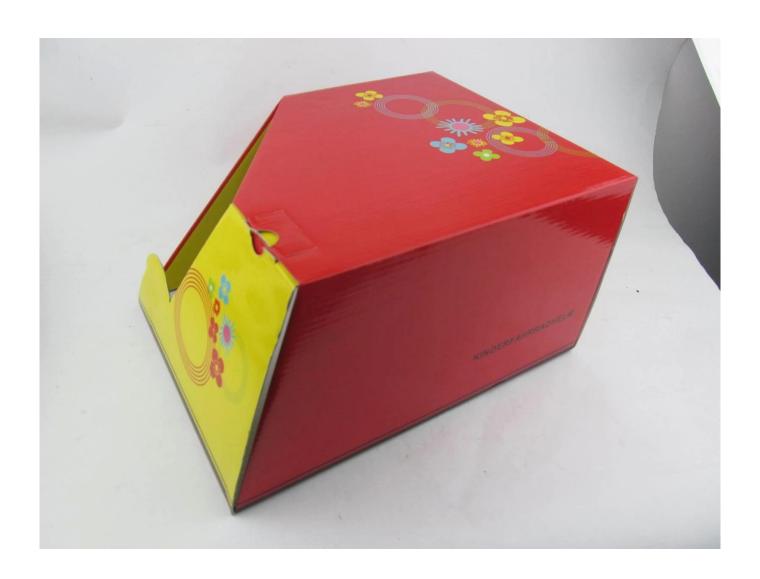

# The detail pictures of <a href="CPSC children helmet">CPSC children helmet</a>:

# **Information Packagaing**

Pieces per Carton: 12 pieces/Carton Package Dimensions: 73 X 58 X 35 cm

Gross weight: 6.50 kg

Type of packing: 1PCS/PP wth color carton, 12 PCS per Brown CARTON