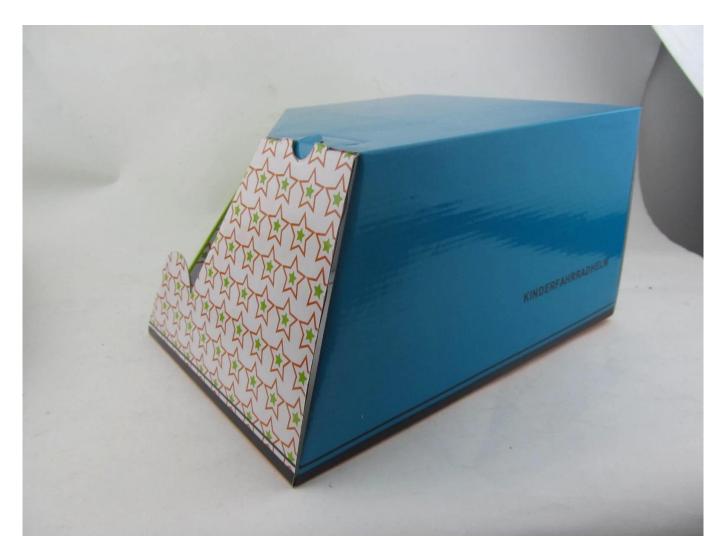

# The detail pictures of <a href="CPSC children helmet">CPSC children helmet</a>:

# **Information Packagaing**

Pieces per Carton: 12 pieces/Carton Package Dimensions: 73 X 58 X 35 cm

Gross weight: 6.50 kg

Type of packing: 1PCS/PP wth color carton, 12 PCS per Brown CARTON