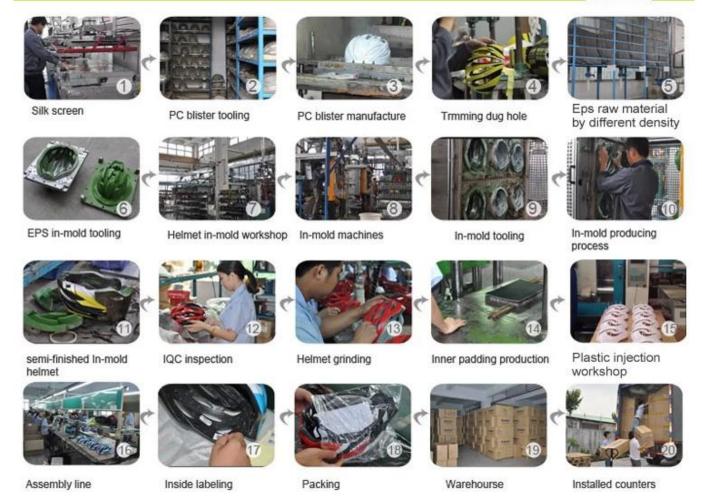

### **Photos of the plant:**

The process of production of helmet is as below:

silk screen  $\rightarrow$  PC blister tooling  $\rightarrow$  Manufacture of blister of PC  $\rightarrow$  Trimming dug the hole  $\rightarrow$  Raw materials of different density EPS  $\rightarrow$  Tools-Mold EPS  $\rightarrow$  in-mold helmet workshop  $\rightarrow$  machines in the mould  $\rightarrow$  -mould tooling  $\rightarrow$  production process in the mold  $\rightarrow$  semi-finished products in-mold helmet  $\rightarrow$  IQC inspection  $\rightarrow$  grinding helmet  $\rightarrow$  Padding inside production  $\rightarrow$  plastic injection workshop  $\rightarrow$  Assembly line  $\rightarrow$ inside labelling  $\rightarrow$  packing  $\rightarrow$  warehouse  $\rightarrow$  the meters installed.

#### **Production Procedure**