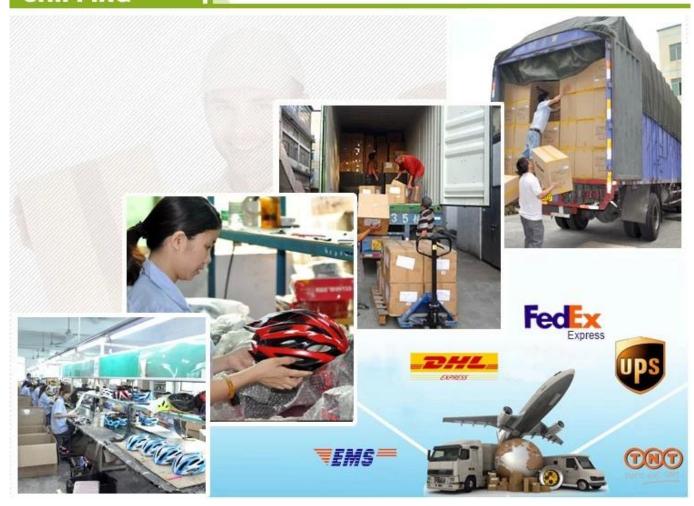

# **Express delivery:**

For example, we can send by as express: DHL, UPS, FEDEX, TNT, EMS China Post etc. you can choose the best way.

# SHIPPING