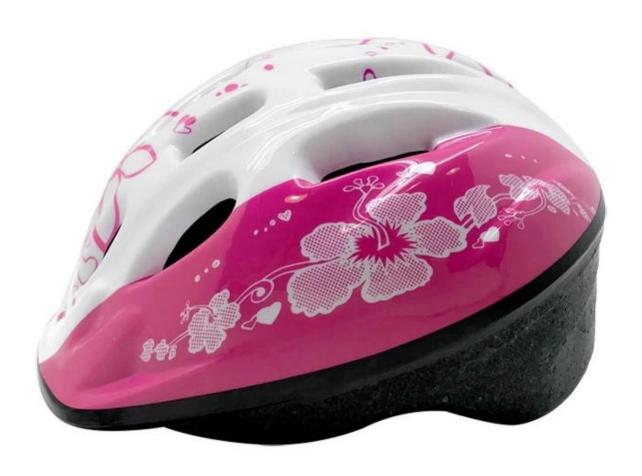

# The detail pictures of <a href="CPSC children helmet">CPSC children helmet</a>: