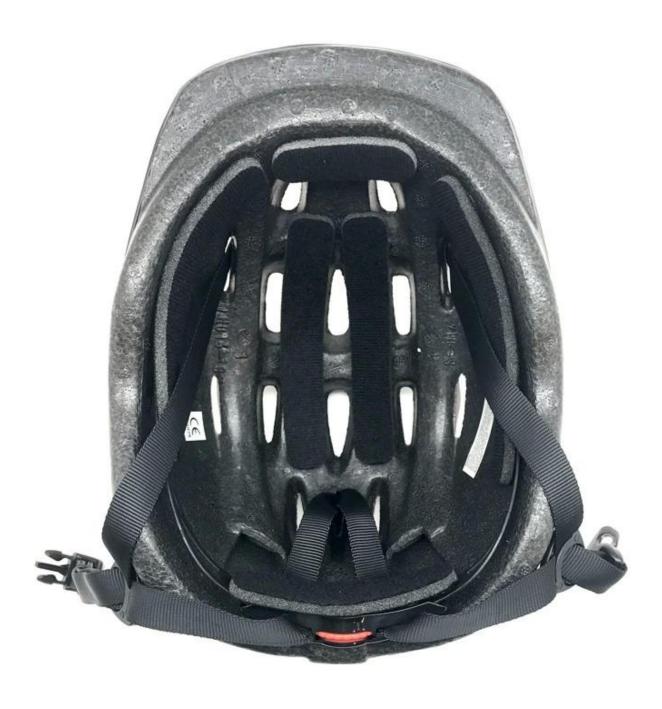

# The detail pictures of <a href="CPSC children helmet">CPSC children helmet</a>: