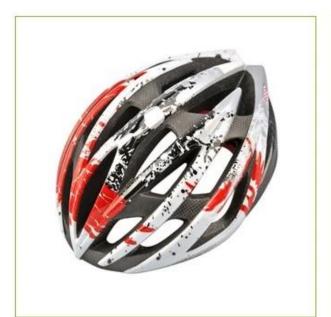

# Carbon fiber dual sport helmet AU-U2

### The description of <u>carbon fiber dot half helmet</u>

- Super lightest: only 250g, well-ventilated, with very cooling air tunnel and reasonable aero shape design.
- Three-dimensional duct design: This design is very aerodynamic drag coefficient is small , in the process of riding , people wear more cool.
- In-mold technology, when the helmet by the impact , the entire helmet uniform force.
- The high quality eco-friendly high temperature resistant PC shell & carbon fiber.
- The high density black EPS material is imported from American,
- The bicycle accessories: adjustable chin strap with quick-release buckle; rear lock adjustment; cool comfortable pads;
- Certification: CE-EN1078 certified for impact protection.