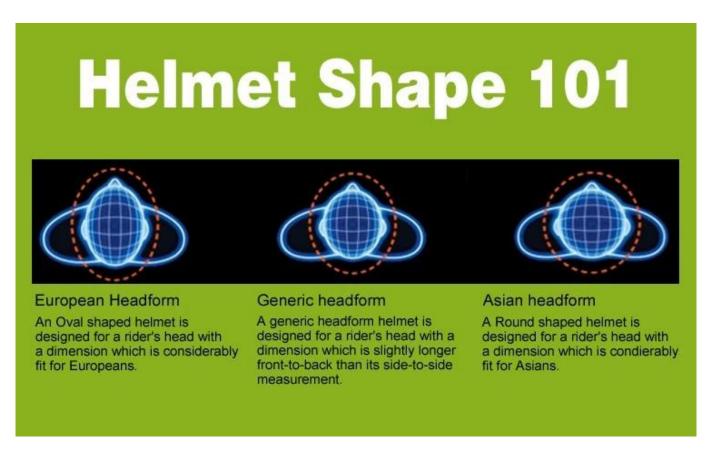

## The head circumference knowledge of safest bicycle helmet:

#### **European Headform:**

An Oval shaped helmet is designed for a rider's head with a dimension which is considerably fit for Europeans.

#### Generic headform:

A generic headform helmet is designed for a rider's head with a dimension which is slightly longer front-to-back than its side-to-side measurement.

#### **Asian headform:**

A Round shaped helmet is designed for a rider's head with a dimension which is condierably fit for Asians.