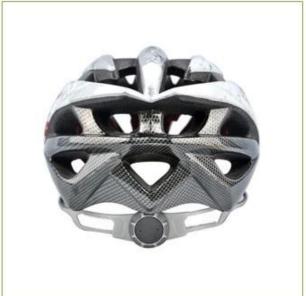

# Carbon fiber dual sport helmet AU-U2

### The description of <u>carbon fiber dot half helmet</u>

- Super lightest: only 250g, well-ventilated, with very cooling air tunnel and reasonable aero shape design.
- Three-dimensional duct design: This design is very aerodynamic drag coefficient is small , in the process of riding , people wear more cool.
- In-mold technology, when the helmet by the impact , the entire helmet uniform force.
- The high quality eco-friendly high temperature resistant PC shell & carbon fiber.
- The high density black EPS material is imported from American,
- The bicycle accessories: adjustable chin strap with quick-release buckle; rear lock adjustment; cool comfortable pads;
- Certification: CE-EN1078 certified for impact protection.