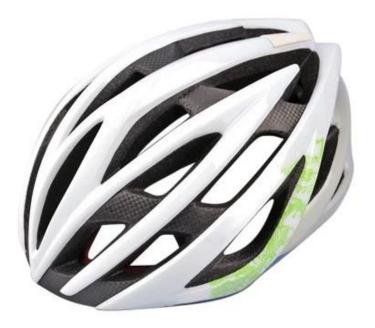

# Carbon fiber dual sport helmet AU-U2

### The description of <u>carbon fiber dot half helmet</u>

- Super lightest: only 250g, well-ventilated, with very cooling air tunnel and reasonable aero shape design.
- Three-dimensional duct design: This design is very aerodynamic drag coefficient is small , in the process of riding , people wear more cool.
- In-mold technology, when the helmet by the impact , the entire helmet uniform force.
- The high quality eco-friendly high temperature resistant PC shell & carbon fiber.
- The high density black EPS material is imported from American,
- The bicycle accessories: adjustable chin strap with quick-release buckle; rear lock adjustment; cool comfortable pads;
- Certification: CE-EN1078 certified for impact protection.

### The specification of <u>carbon fiber dual sport helmet</u>

| Model No.               | AU-U2                                                        |
|-------------------------|--------------------------------------------------------------|
| Material                | EPS foam & PC + carbon fiber shell double in-mold technology |
| Certification           | CE EN1078                                                    |
| Vents                   | 27 air vents                                                 |
| Color                   | Pantone, customized                                          |
| size/head circumference | S/M (55-58CM) M/L (58-62CM)                                  |
| Weight                  | 250g                                                         |
| Sample Time             | 3 days                                                       |
| MOQ                     | 200pcs                                                       |
| Package details         | PP bag+individual color box packing+mastercarton             |