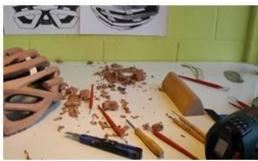

## The detail pictures of carbon fiber german helmet

**Facility Show:**1. Carbon Fiber Helmet made by Extrusion blow molding process

# Carbon fiber helmet mold in vacuum forming

2.Autoclave Processing(Vacuum bagged)