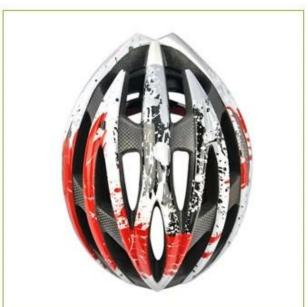

# Carbon fiber dual sport helmet AU-U2

### The description of <u>carbon fiber dot half helmet</u>

- Super lightest: only 250g, well-ventilated, with very cooling air tunnel and reasonable aero shape design.
- Three-dimensional duct design: This design is very aerodynamic drag coefficient is small , in the process of riding , people wear more cool.
- In-mold technology, when the helmet by the impact , the entire helmet uniform force.
- The high quality eco-friendly high temperature resistant PC shell & carbon fiber.
- The high density black EPS material is imported from American,
- The bicycle accessories: adjustable chin strap with quick-release buckle; rear lock adjustment; cool comfortable pads;
- Certification: CE-EN1078 certified for impact protection.