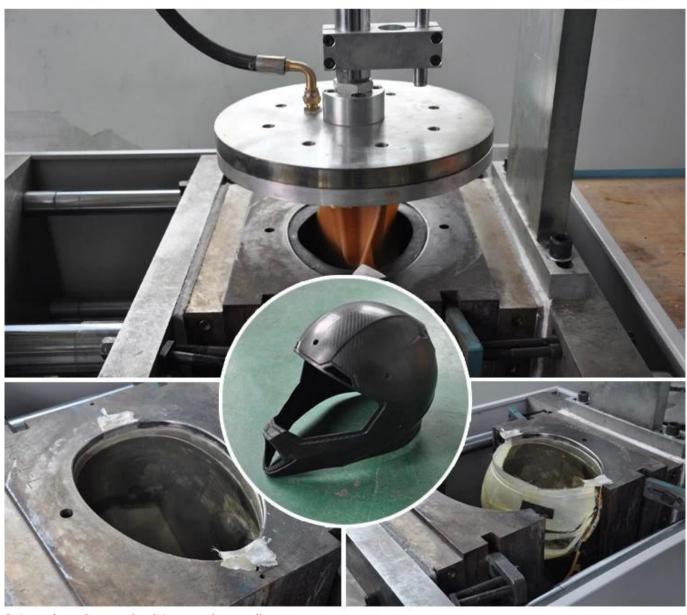

## The detail pictures of carbon fiber german helmet

**Facility Show:**1. Carbon Fiber Helmet made by Extrusion blow molding process