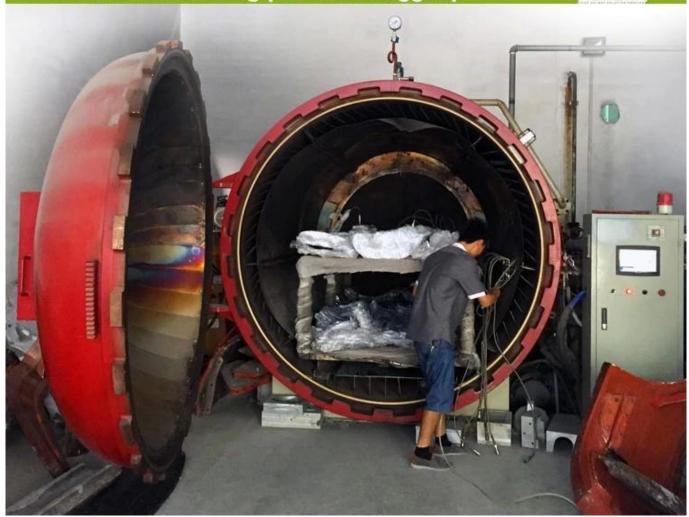

# Carbon fiber helmet mold in vacuum forming

2.Autoclave Processing(Vacuum bagged)

# **Autoclave Processing (Vacuum bagged)**

Raw Material Show: