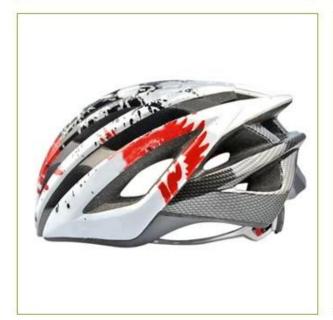

# Carbon fiber dual sport helmet AU-U2

### The description of <u>carbon fiber dot half helmet</u>

- Super lightest: only 250g, well-ventilated, with very cooling air tunnel and reasonable aero shape design.
- Three-dimensional duct design: This design is very aerodynamic drag coefficient is small , in the process of riding , people wear more cool.
- In-mold technology, when the helmet by the impact , the entire helmet uniform force.
- The high quality eco-friendly high temperature resistant PC shell & carbon fiber.
- The high density black EPS material is imported from American,
- The bicycle accessories: adjustable chin strap with quick-release buckle; rear lock adjustment; cool comfortable pads;
- Certification: CE-EN1078 certified for impact protection.