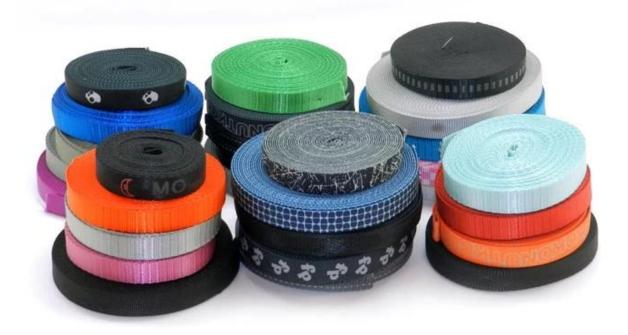

# **Helmet Strap Options**

Nylon strap

PP strap

Tetoron strap

Polyester strap

PU strap

Available colored/patterned strap