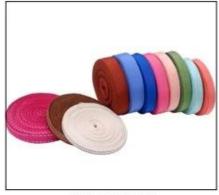

# **Cheap & Durable PP Pattern Webbing Strap**

| Product name               | PP Pattern Webbing Strap                                                      |
|----------------------------|-------------------------------------------------------------------------------|
| Model number               | AU-ST                                                                         |
| Material                   | PP, Nylon, Polyester, Tetoron, Cotton, etc.                                   |
| Width                      | 1-5cm                                                                         |
| Logo custom                | Silk screen printing, woven, embroidered                                      |
| Master carton size         | 80*45*44cm                                                                    |
| Packaging                  | PE bag+carton                                                                 |
| Price term                 | FOB/CFR                                                                       |
| Shipping                   | Strap sample by express, bulk production by air freight or sea transportation |
| Payment terms              | TT, western union, PayPal                                                     |
| Sample time                | within 3 days after payment                                                   |
| Production lead time       | 15-50days                                                                     |
| Fearture                   | Unisex/ Smooth/ Colorful/ Strong/ Customized/ OEM                             |
| Alibaba Trade<br>Assurance | Support                                                                       |

# **Helmet Strap Options**

Nylon strap

PP strap

Tetoron strap

Polyester strap

PU strap

Available colored/patterned strap