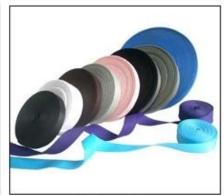

# **Cheap & Durable PP Pattern Webbing Strap**

| Product name               | PP Pattern Webbing Strap                                                      |
|----------------------------|-------------------------------------------------------------------------------|
| Model number               | AU-ST                                                                         |
| Material                   | PP, Nylon, Polyester, Tetoron, Cotton, etc.                                   |
| Width                      | 1-5cm                                                                         |
| Logo custom                | Silk screen printing, woven, embroidered                                      |
| Master carton size         | 80*45*44cm                                                                    |
| Packaging                  | PE bag+carton                                                                 |
| Price term                 | FOB/CFR                                                                       |
| Shipping                   | Strap sample by express, bulk production by air freight or sea transportation |
| Payment terms              | TT, western union, PayPal                                                     |
| Sample time                | within 3 days after payment                                                   |
| Production lead time       | 15-50days                                                                     |
| Fearture                   | Unisex/ Smooth/ Colorful/ Strong/ Customized/ OEM                             |
| Alibaba Trade<br>Assurance | Support                                                                       |

# **Helmet Strap Options**

Nylon strap

PP strap

Tetoron strap

Polyester strap

PU strap

Available colored/patterned strap