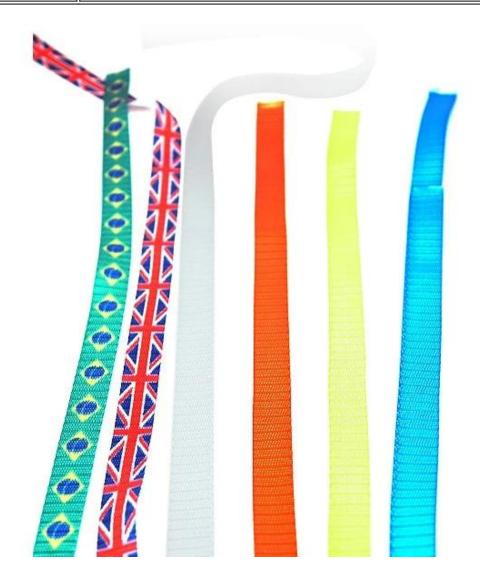

# **Helmet Strap Options**

Nylon strap

PP strap

Tetoron strap

Polyester strap

PU strap

Available colored/patterned strap