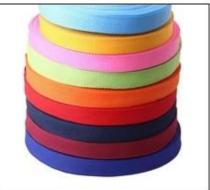

# **Cheap & Durable PP Pattern Webbing Strap**

| Product name               | PP Pattern Webbing Strap                                                      |
|----------------------------|-------------------------------------------------------------------------------|
| Model number               | AU-ST                                                                         |
| Material                   | PP, Nylon, Polyester, Tetoron, Cotton, etc.                                   |
| Width                      | 1-5cm                                                                         |
| Logo custom                | Silk screen printing, woven, embroidered                                      |
| Master carton size         | 80*45*44cm                                                                    |
| Packaging                  | PE bag+carton                                                                 |
| Price term                 | FOB/CFR                                                                       |
| Shipping                   | Strap sample by express, bulk production by air freight or sea transportation |
| Payment terms              | TT, western union, PayPal                                                     |
| Sample time                | within 3 days after payment                                                   |
| Production lead time       | 15-50days                                                                     |
| Fearture                   | Unisex/ Smooth/ Colorful/ Strong/ Customized/ OEM                             |
| Alibaba Trade<br>Assurance | Support                                                                       |

# **Helmet Strap Options**

Nylon strap

PP strap

Tetoron strap

Polyester strap

PU strap

Available colored/patterned strap