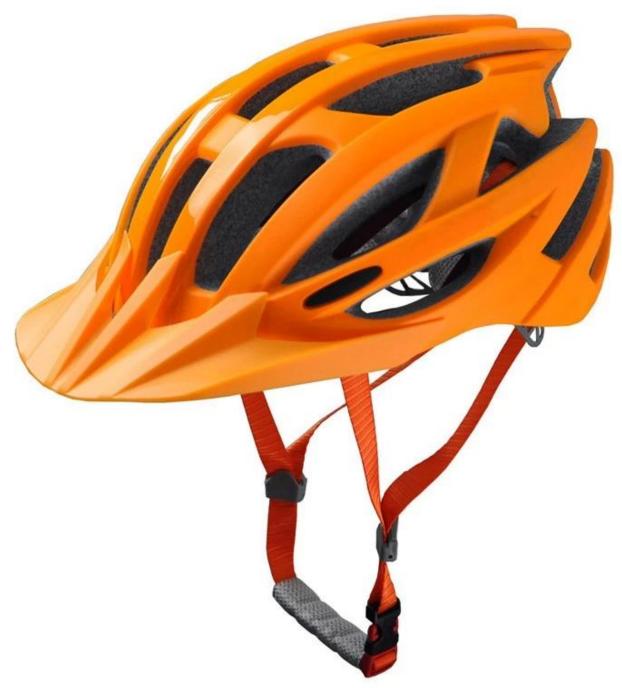

# **Cheap Kids Racing Cycle Bike Helmets AU-C10**

## The description of cheap kids helmets:

- Super lightest: only 230g, well-ventilated, with very cooling air tunnel and reasonable aero shape design.
- Three-dimensional duct design: This design is very aerodynamic drag coefficient is small , in the process of riding , people wear more cool.
- In-mold technology, when the helmet by the impact , the entire helmet uniform force.
- The high quality eco-friendly high temperature resistant PC shell & carbon fiber.
- The high density black EPS material is imported from American,
- The bicycle accessories: adjustable chin strap with quick-release buckle; rear lock adjustment; cool comfortable pads;
- Certification: CE-EN1078 certified for impact protection.

## The specification of bike helmet cost:

| Model No.               | AU-C10                                            |
|-------------------------|---------------------------------------------------|
| Material                | EPS foam & PC double in-mold technology           |
| Certification           | CE EN1078                                         |
| Vents                   | 20 air vents                                      |
| Color                   | Pantone, customized                               |
| size/head circumference | M/L (48-56CM)                                     |
| Weight                  | 240g                                              |
| Sample Time             | 3 days                                            |
| MOQ                     | 200pcs                                            |
| Package details         | PP bag+individual color box packing+master carton |