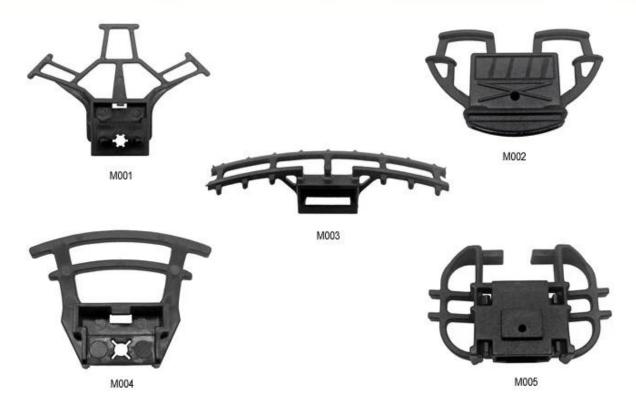

# **Helmet Buckle Options**

## We can also customize various colors buckle.

The Up-N-Down helmet adjustment system gives the most precise and comfortable fitting of any helmet due to its unique double pivot design. This allows the back of the head to be cradled by the soft rubber pad, which are then easily tightened to the correct tension by a central ratchet wheel. Lightweight and easy to use. Advanced fit systems provide the perfect adjustment, in every direction, to match every individual head shape.

# **Helmet Strap Options**

Various helmet strap embedded parts are available here! According to helmet design, our R&D team can advise anchores that suit your helmet body structure best! In special circumstance, we can customize this part for you!