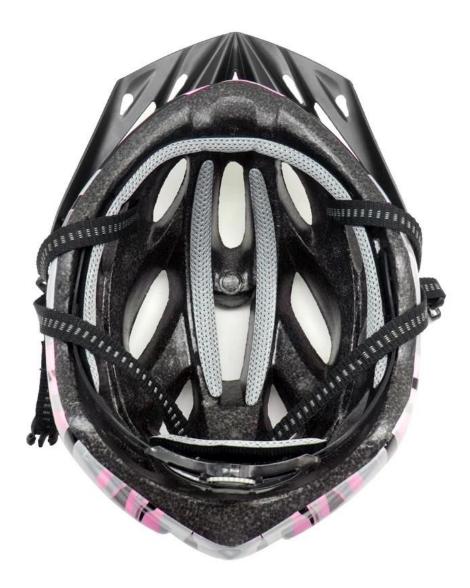

The detail pictures of coolest cycling helmets:

# Display From Different Perspectives