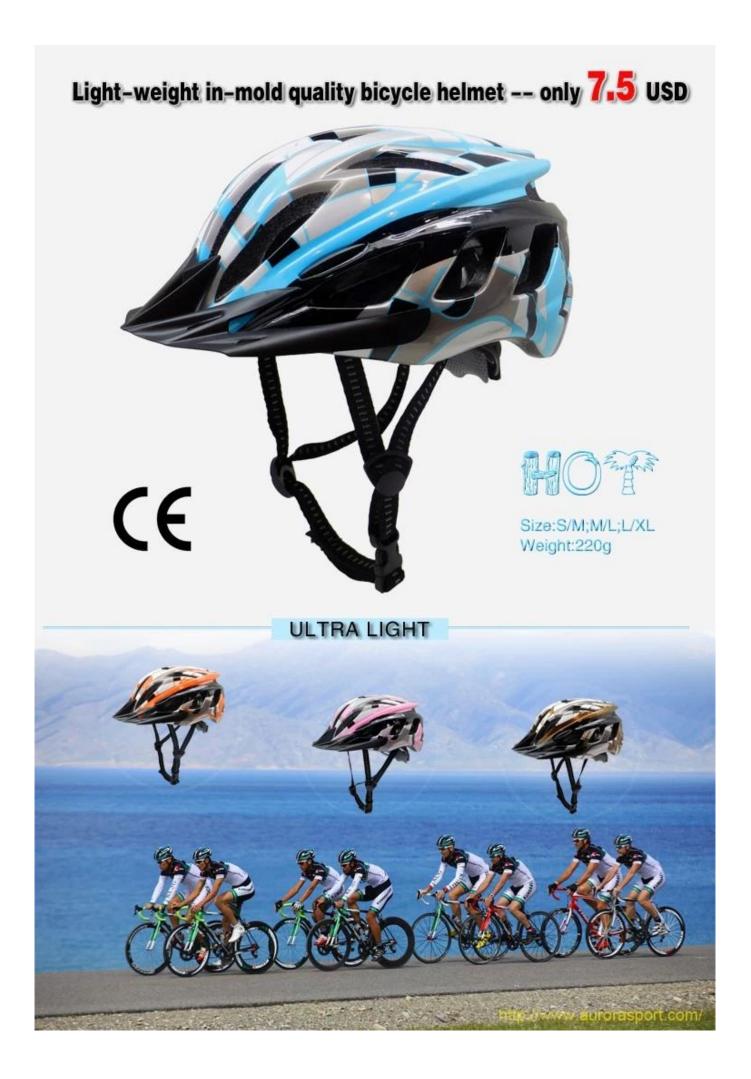

**Cheap bicycle helmets for sale AU-BD02** 

# The description of bike riding helmet:

- Well-ventilated, with very cooling air tunnel and reasonable aero shape design.

- Three-dimensional duct design: This design is very aerodynamic drag coefficient is small , in the process of riding , people wear more cool.

- In-mold technology, when the helmet by the impact , the entire helmet uniform force.
- Removable brim: Block the sun and block the rain when speed riding.
- The high quality eco-friendly high temperature resistant PC shell.
- The high density black EPS material is imported from American,

- The bicycle accessories: adjustable chin strap with quick-release buckle; rear lock adjustment; cool comfortable pads;

- Certification: CE-EN1078 certified for impact protection,

#### The specification of bicycle helmets with lights :

| Model No.               | AU-BD02 coolest cycling helmets                  |
|-------------------------|--------------------------------------------------|
| Material                | EPS foam & PC shell in-mold technology           |
| Certification           | CE EN1078                                        |
| Vents                   | 19 air vents                                     |
| Color                   | Pantone, customized                              |
| size/head circumference | S/M:(54-58CM),M/L: 58-62cm                       |
| Weight                  | 230g                                             |
| Sample Time             | 7 days                                           |
| MOQ                     | 300pcs                                           |
| Package details         | PP bag+individual color box packing+mastercarton |