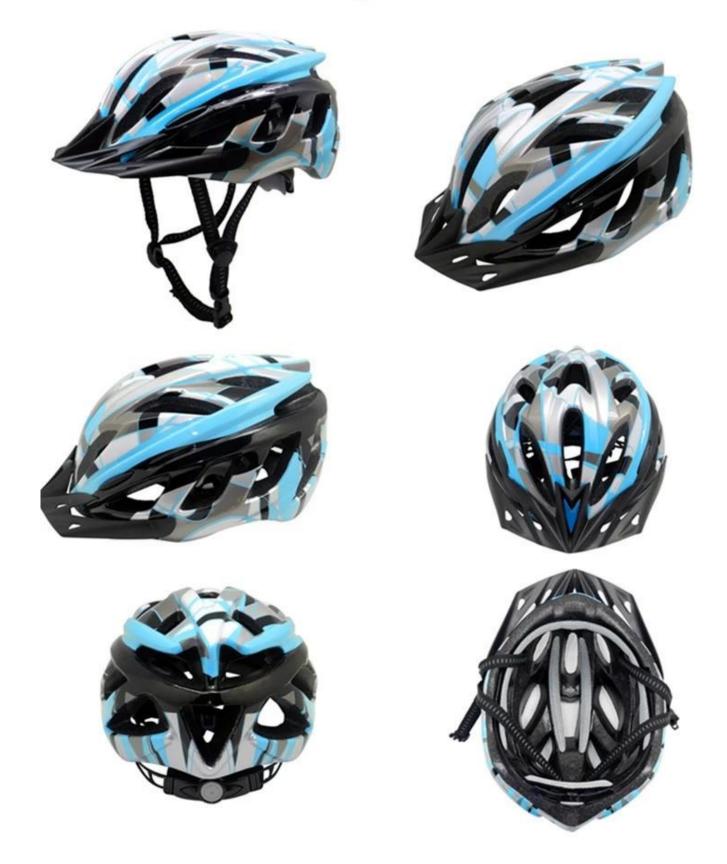

The detail pictures of coolest cycling helmets:

# Display From Different Perspectives