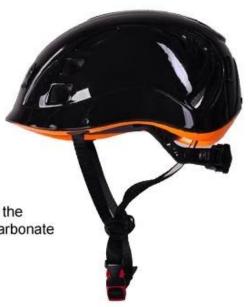

# Cheap climbing helmets, petzl helmet sizing, black diamond climbing helmets

**Detail description of lightest climbing helmet:** 

- Fashionable climbing helmet with CE EN 12492 certificate
- Imported EPS material and Eco-Friendly PC shell, with in mold technology.
- Top and bottom PC shell double in-mold technology
- The color of top PC shell and bottom PC shell will up to you
- Patent quick release system: When you want to get off the helmet, there is no need to slowly twist the dial. Just press the bottom in one finger then directly pull it towards the outside.

| Model No.               | AU-M01                                                                   |
|-------------------------|--------------------------------------------------------------------------|
| External material       | high toughness top PC shell + bottom PC shell                            |
| Inner material          | high density EPS foam + soft inner pads                                  |
| headband                | PE Polythene                                                             |
| Lamp Carring System     | External Nylon Lamp Clips                                                |
| Color                   | pantone                                                                  |
| Size/Head circumference | 53-62cm                                                                  |
| Weight                  | 275 g                                                                    |
| Vents                   | 14 air ventilation                                                       |
| Technology              | Double in-mold                                                           |
| Certification           | CE EN 12492                                                              |
| Sample time             | 3-7 working day                                                          |
| MOQ                     | 200 PCS                                                                  |
| Packing detail          | 1.PP bag, PE bag, Blister card, color box and custom-design is welcomed. |
|                         | 2. Carton packing outside                                                |