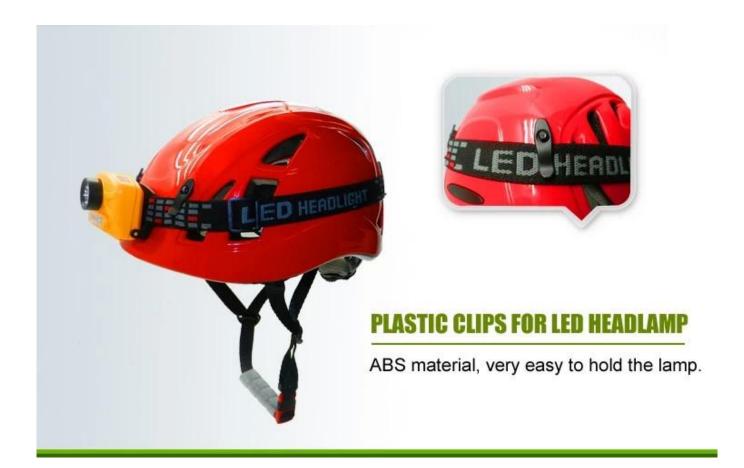

| Model No.               | AU-M01                                                                   |
|-------------------------|--------------------------------------------------------------------------|
| External material       | high toughness top PC shell + bottom PC shell                            |
| Inner material          | high density EPS foam + soft inner pads                                  |
| headband                | PE Polythene                                                             |
| Lamp Carring System     | External Nylon Lamp Clips                                                |
| Color                   | pantone                                                                  |
| Size/Head circumference | 53-62cm                                                                  |
| Weight                  | 275 g                                                                    |
| Vents                   | 14 air ventilation                                                       |
| Technology              | Double in-mold                                                           |
| Certification           | CE EN 12492                                                              |
| Sample time             | 3-7 working day                                                          |
| MOQ                     | 200 PCS                                                                  |
| Packing detail          | 1.PP bag, PE bag, Blister card, color box and custom-design is welcomed. |
|                         | 2. Carton packing outside                                                |