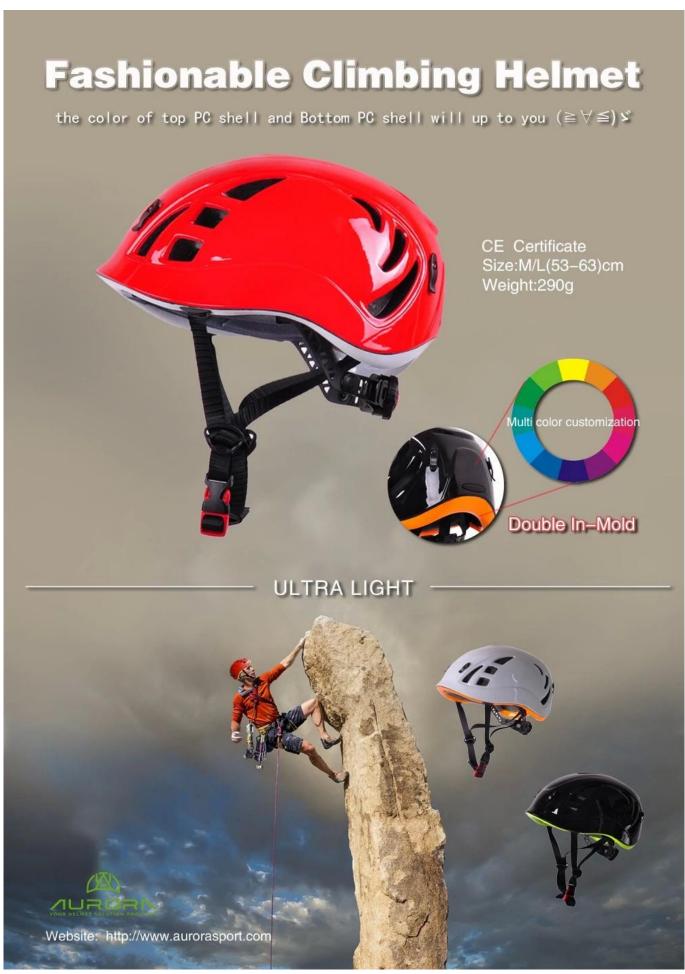

# Cheap climbing helmets, petzl helmet sizing, black diamond climbing helmets

**Detail description of lightest climbing helmet:** 

- Fashionable climbing helmet with CE EN 12492 certificate
- Imported EPS material and Eco-Friendly PC shell, with in mold technology.
- Top and bottom PC shell double in-mold technology
- The color of top PC shell and bottom PC shell will up to you
- Patent quick release system: When you want to get off the helmet, there is no need to slowly twist the dial. Just press the bottom in one finger then directly pull it towards the outside.

| Model No.               | AU-M01                                                                   |
|-------------------------|--------------------------------------------------------------------------|
| External material       | high toughness top PC shell + bottom PC shell                            |
| Inner material          | high density EPS foam + soft inner pads                                  |
| headband                | PE Polythene                                                             |
| Lamp Carring System     | External Nylon Lamp Clips                                                |
| Color                   | pantone                                                                  |
| Size/Head circumference | 53-62cm                                                                  |
| Weight                  | 275 g                                                                    |
| Vents                   | 14 air ventilation                                                       |
| Technology              | Double in-mold                                                           |
| Certification           | CE EN 12492                                                              |
| Sample time             | 3-7 working day                                                          |
| MOQ                     | 200 PCS                                                                  |
| Packing detail          | 1.PP bag, PE bag, Blister card, color box and custom-design is welcomed. |
|                         | 2. Carton packing outside                                                |

### **DOUBLE IN-MOLD CONSTRUCTION**

It places impact-resistant EPS foam on the inside of the helmet which is then surrounded by a durable polycarbonate outer shell for strength and puncture resistance.