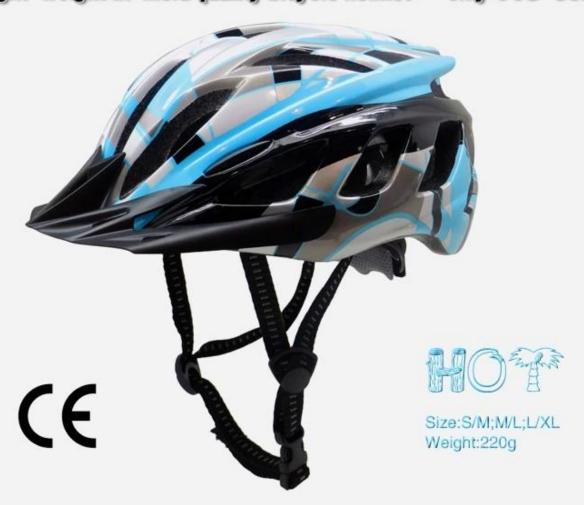

# **Cheap road bike helmets -AU-BD02**

# Light-weight in-mold quality bicycle helmet -- only 7.5 USD

# The description of **<u>cheap cycling helmets</u>**:

- Well-ventilated, with very cooling air tunnel and reasonable aero shape design.
- Three-dimensional duct design: This design is very aerodynamic drag coefficient is small , in the process of riding , people wear more cool.
- In-mold technology, when the helmet by the impact , the entire helmet uniform force.
- Removable brim: Block the sun and block the rain when speed riding.
- The high quality eco-friendly high temperature resistant PC shell.
- The high density black EPS material is imported from American,
- The bicycle accessories: adjustable chin strap with quick-release buckle; rear lock adjustment; cool comfortable pads;
- Certification: CE-EN1078 certified for impact protection,

# The specification of bike helmets cheap:

| Model No.               | AU-BD02 bike helmet                              |
|-------------------------|--------------------------------------------------|
| Material                | EPS foam & PC shell in-mold technology           |
| Certification           | CE EN1078                                        |
| Vents                   | 19 air vents                                     |
| Color                   | Pantone, customized                              |
| size/head circumference | S/M:(54-58CM),M/L: 58-62cm                       |
| Weight                  | 230g                                             |
| Sample Time             | 7 days                                           |
| MOQ                     | 300pcs                                           |
| Package details         | PP bag+individual color box packing+mastercarton |