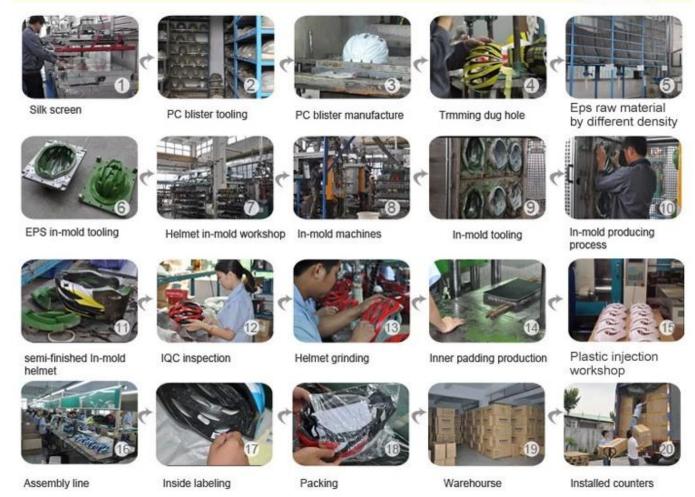

# The helmet production procedure is as below:

silk screen  $\rightarrow$  PC blister tooling  $\rightarrow$  PC blister manufacture  $\rightarrow$  Trimming dug hole  $\rightarrow$  EPS raw material by different density  $\rightarrow$  EPS in-mold tooling  $\rightarrow$  helmet in-mold workshop  $\rightarrow$  in-mold machines  $\rightarrow$  in-mold tooling  $\rightarrow$  in-mold producing process  $\rightarrow$  semi-finished in-mold helmet  $\rightarrow$  IQC inspection  $\rightarrow$  helmet grinding  $\rightarrow$  inner padding production  $\rightarrow$  plastic injection workshop  $\rightarrow$  assembly line  $\rightarrow$ inside labeling  $\rightarrow$  packing  $\rightarrow$  warehouse  $\rightarrow$  installed counters.

# **Production Procedure**