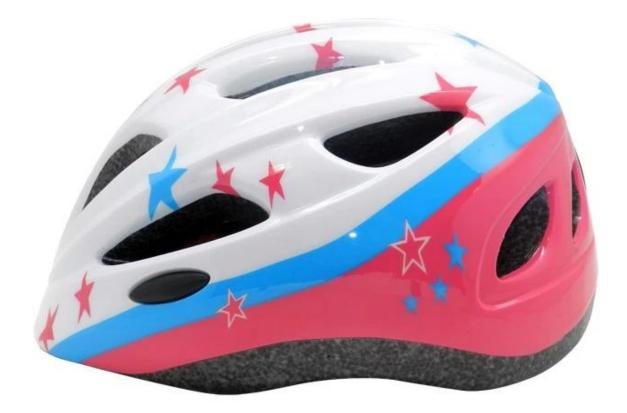

# Child bike helmet sizing, cute toddler boys bike helmet AU-C06

The detail pictures of childrens helmets uk: