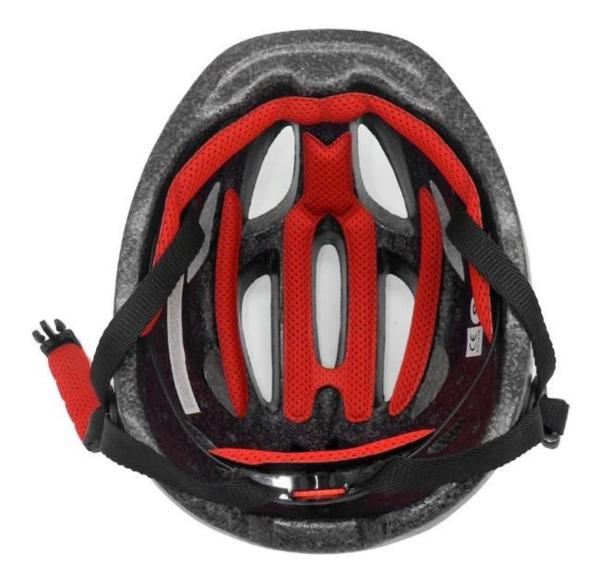

|
| MOQ                     | 300pcs                                           |
| Package details         | PP bag+individual color box packing+mastercarton |

# The advantages of childrens helmets uk:

- 1. it's super lightest. only 225a. and well-ventilated.
- 2. in-mould technology: seamless , when the helmet by the impact , the entire helmet uniform force,

- 3. Thicken PC shell .protection would be sharply increased.
- 4. High density grav EPS material. light weight. Shock resistance.provide reliable protection .
- 5. with patent adjustment headlock buckle . PA webbing, washable pads.
- 6. Lining Pad equipped with hot-pressing technology.
- 7. Certification: CE-EN1078 certified for impact protection.

The detail pictures of childrens helmets uk:













## Packagaing information

Items per Carton: 12 Pieces/Carton Package Measurements: 73X58X35 cm Gross Weight: 6.50 kg Package Type: 1PCS/PP bag wth color box, 12 PCS PER BROWN CARTON





# The head circumference knowledge of giro helmet kids:

#### **European Headform:**

An Oval shaped helmet is designed for a rider's head with a dimension which is considerably fit for Europeans.

#### **Generic headform:**

A generic headform helmet is designed for a rider's head with a dimension which is slightly longer front-toback than its side-to-side measurement.

#### Asian headform:

A Round shaped helmet is designed for a rider's head with a dimension which is condierably fit for Asians.

# **Helmet Shape 101**



An Oval shaped helmet is designed for a rider's head with a dimension which is c