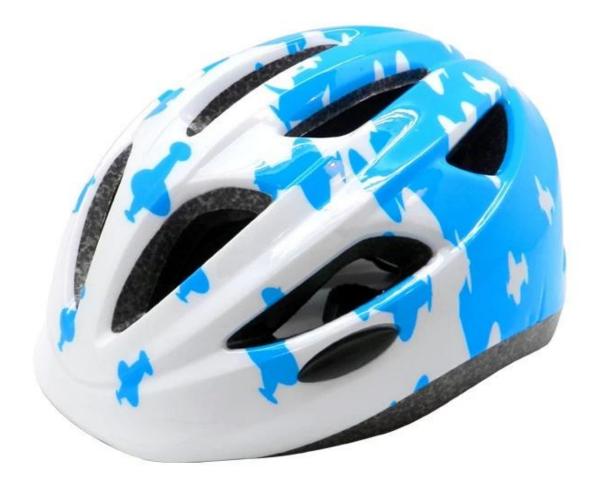

|
| MOQ                     | 300pcs                                           |
| Package details         | PP bag+individual color box packing+mastercarton |

# The advantages of childrens helmets uk:

- 1. it's super lightest. only 225a. and well-ventilated.
- 2. in-mould technology: seamless , when the helmet by the impact , the entire helmet uniform force,

- 3. Thicken PC shell .protection would be sharply increased.
- 4. High density grav EPS material. light weight. Shock resistance.provide reliable protection .
- 5. with patent adjustment headlock buckle . PA webbing, washable pads.
- 6. Lining Pad equipped with hot-pressing technology.
- 7. Certification: CE-EN1078 certified for impact protection.

The detail pictures of childrens helmets uk:













## Packagaing information

Items per Carton: 12 Pieces/Carton Package Measurements: 73X58X35 cm Gross Weight: 6.50 kg Package Type: 1PCS/PP bag wth color box, 12 PCS PER BROWN CARTON





# The head circumference knowledge of giro helmet kids:

#### **European Headform:**

An Oval shaped helmet is designed for a rider's head with a dimension which is considerably fit for Europeans.

#### **Generic headform:**

A generic headform helmet is designed for a rider's head with a dimension which is slightly longer front-toback than its side-to-side measurement.

#### Asian headform:

A Round shaped helmet is designed for a rider's head with a dimension which is condierably fit for Asians.

# **Helmet Shape 101**



An Oval shaped helmet is designed for a rider's head with a dimension wh