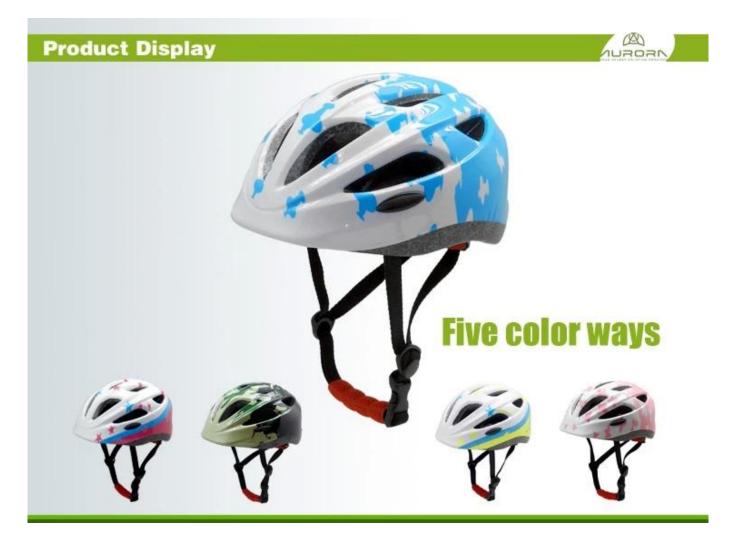

# Child bike helmet sizing, cute toddler boys bike helmet AU-C06



# The specification of childrens helmets uk:

| Model No.               | AU-C06                                           |
|-------------------------|--------------------------------------------------|
| Material                | In-mold EPS liner & PC shell                     |
| Certification           | CE EN1078 child bike helmets                     |
| Vents                   | 13 air vents                                     |
| Color                   | Pantone, customized                              |
| size/head circumference | S: 45-50cm ; M: 50-55cm; L: 54-58                |
| Weight                  | 225g                                             |
| Sample Time             | 7 days                                           |
| MOQ                     | 300pcs