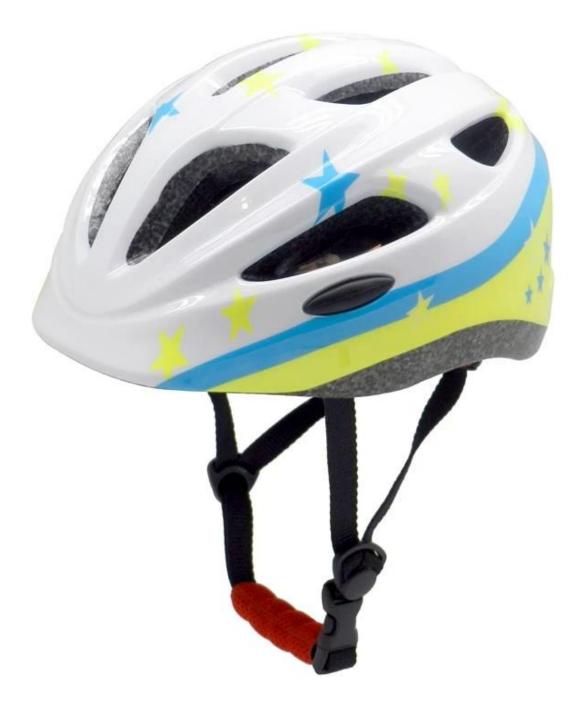

|
| MOQ                     | 300pcs                                           |
| Package details         | PP bag+individual color box packing+mastercarton |

# The advantages of childrens helmets uk:

- 1. it's super lightest. only 225a. and well-ventilated.
- 2. in-mould technology: seamless , when the helmet by the impact , the entire helmet uniform force,

- 3. Thicken PC shell .protection would be sharply increased.
- 4. High density grav EPS material. light weight. Shock resistance.provide reliable protection .
- 5. with patent adjustment headlock buckle . PA webbing, washable pads.
- 6. Lining Pad equipped with hot-pressing technology.
- 7. Certification: CE-EN1078 certified for impact protection.

The detail pictures of childrens helmets uk:













## Packagaing information

Items per Carton: 12 Pieces/Carton Package Measurements: 73X58X35 cm Gross Weight: 6.50 kg Package Type: 1PCS/PP bag wth color box, 12 PCS PER BROWN CARTON





# The head circumference knowledge of giro helmet kids:

#### **European Headform:**

An Oval shaped helmet is designed for a rider's head with a dimension which is considerably fit for Europeans.

#### **Generic headform:**

A generic headform helmet is designed for a rider's head with a dimension which is slightly longer front-toback than its side-to-side measurement.

#### Asian headform:

A Round shaped helmet is designed for a rider's head with a dimension which is condierably fit for Asians.

# **Helmet Shape 101**



An Oval shaped helmet is designed for a rider's head with a dimension