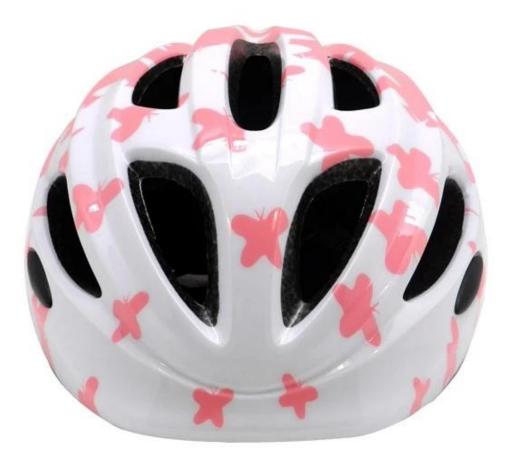

|
| MOQ                     | 300pcs                                           |
| Package details         | PP bag+individual color box packing+mastercarton |

# The advantages of childrens helmets uk:

- 1. it's super lightest. only 225a. and well-ventilated.
- 2. in-mould technology: seamless , when the helmet by the impact , the entire helmet uniform force,

- 3. Thicken PC shell .protection would be sharply increased.
- 4. High density grav EPS material. light weight. Shock resistance.provide reliable protection .
- 5. with patent adjustment headlock buckle . PA webbing, washable pads.
- 6. Lining Pad equipped with hot-pressing technology.
- 7. Certification: CE-EN1078 certified for impact protection.

The detail pictures of childrens helmets uk:













## Packagaing information

Items per Carton: 12 Pieces/Carton Package Measurements: 73X58X35 cm Gross Weight: 6.50 kg Package Type: 1PCS/PP bag wth color box, 12 PCS PER BROWN CARTON





# The head circumference knowledge of giro helmet kids:

#### **European Headform:**

An Oval shaped helmet is designed for a rider's head with a dimension which is considerably fit for Europeans.

#### **Generic headform:**

A generic headform helmet is designed for a rider's head with a dimension which is slightly longer front-toback than its side-to-side measurement.

#### Asian headform:

A Round shaped helmet is designed for a rider's head with a dimension which is condierably fit for Asians.

# **Helmet Shape 101**



An Oval shaped helmet is designed for a rider's head with a dimension whic