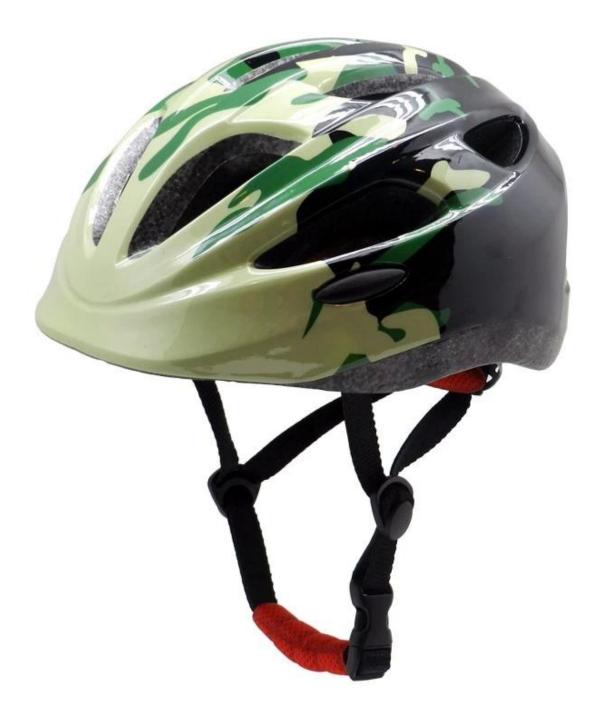

|
| MOQ                     | 300pcs                                           |
| Package details         | PP bag+individual color box packing+mastercarton |

# The advantages of childrens helmets uk:

- 1. it's super lightest. only 225a. and well-ventilated.
- 2. in-mould technology: seamless , when the helmet by the impact , the entire helmet uniform force,

- 3. Thicken PC shell .protection would be sharply increased.
- 4. High density grav EPS material. light weight. Shock resistance.provide reliable protection .
- 5. with patent adjustment headlock buckle . PA webbing, washable pads.
- 6. Lining Pad equipped with hot-pressing technology.
- 7. Certification: CE-EN1078 certified for impact protection.

The detail pictures of childrens helmets uk:













## Packagaing information

Items per Carton: 12 Pieces/Carton Package Measurements: 73X58X35 cm Gross Weight: 6.50 kg Package Type: 1PCS/PP bag wth color box, 12 PCS PER BROWN CARTON





# The head circumference knowledge of giro helmet kids:

#### **European Headform:**

An Oval shaped helmet is designed for a rider's head with a dimension which is considerably fit for Europeans.

#### **Generic headform:**

A generic headform helmet is designed for a rider's head with a dimension which is slightly longer front-toback than its side-to-side measurement.

#### Asian headform:

A Round shaped helmet is designed for a rider's head with a dimension which is condierably fit for Asians.

# **Helmet Shape 101**



An Oval shaped helmet is designed for a rider's head with a dimension which is