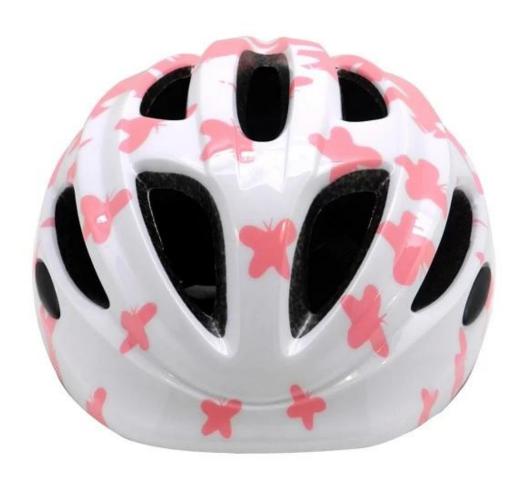

- 5. with patent adiustment headlock buckle . PA webbing, washable pads.
- 6. Lining Pad equipped with hot-pressing technology.
- 7. Certification: CE-EN1078 certified for impact protection.

The detail pictures of bicycle helmet kids: