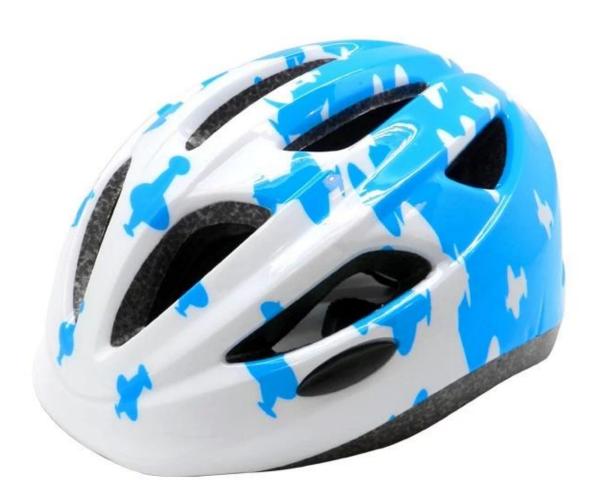

- 5. with patent adiustment headlock buckle . PA webbing, washable pads.
- 6. Lining Pad equipped with hot-pressing technology.
- 7. Certification: CE-EN1078 certified for impact protection.

The detail pictures of bicycle helmet kids: