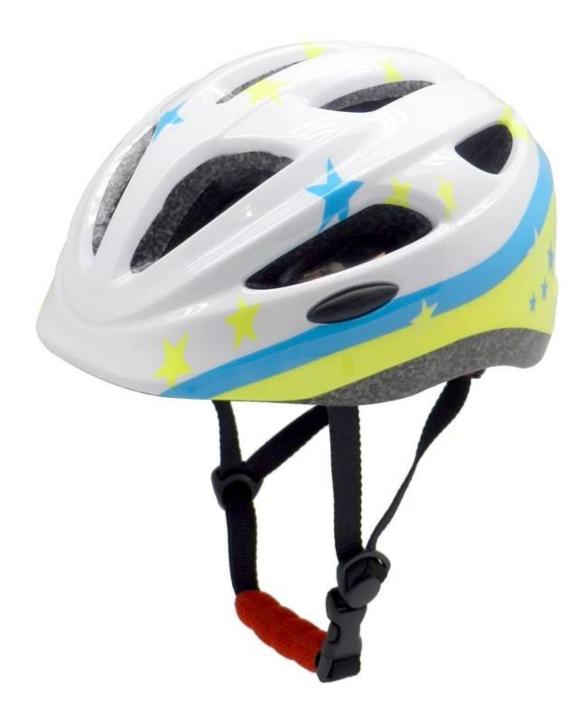

- 5. with patent adiustment headlock buckle . PA webbing, washable pads.
- 6. Lining Pad equipped with hot-pressing technology.
- 7. Certification: CE-EN1078 certified for impact protection.

The detail pictures of bicycle helmet kids: