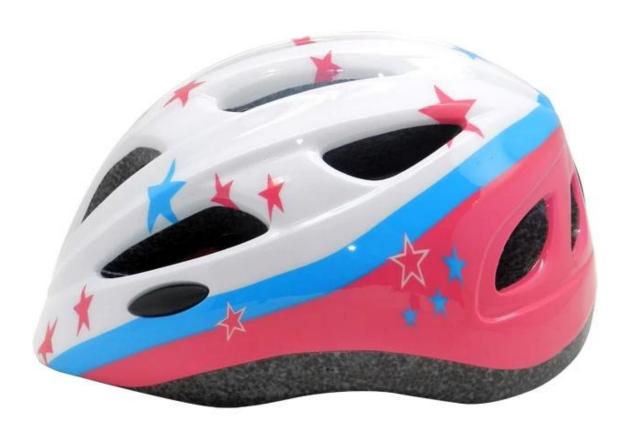

- 5. with patent adiustment headlock buckle . PA webbing, washable pads.
- 6. Lining Pad equipped with hot-pressing technology.
- 7. Certification: CE-EN1078 certified for impact protection.

The detail pictures of bicycle helmet kids:

## The advantages of bicycle helmet kids:

- 1. it's super lightest, only 225g, and well-ventilated.
- 2. in-mould technology: seamless . when the helmet by the impact , the entire helmet uniform force,
- 3. Thicken PC shell .protection would be sharply increased.
- 4. High density gray EPS material, light weight, Shock resistance, provide reliable protection .