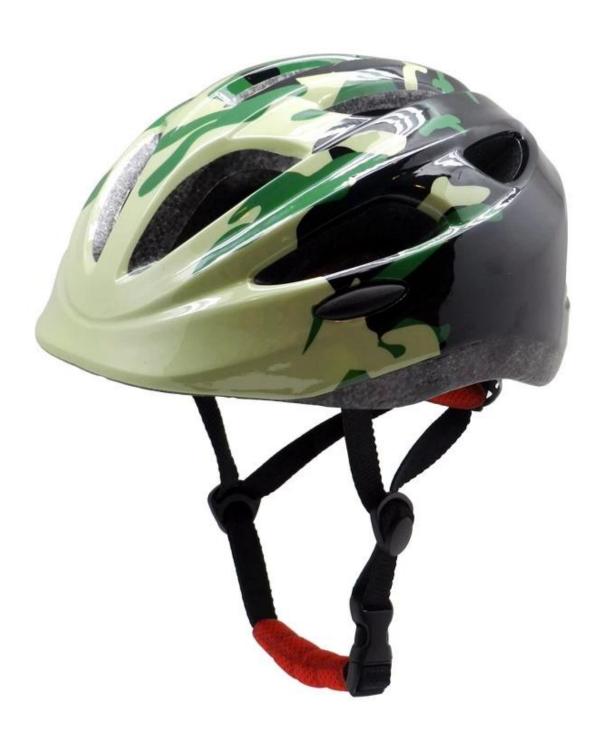

- 5. with patent adiustment headlock buckle . PA webbing, washable pads.
- 6. Lining Pad equipped with hot-pressing technology.
- 7. Certification: CE-EN1078 certified for impact protection.

The detail pictures of bicycle helmet kids:

## The advantages of bicycle helmet kids:

- 1. it's super lightest, only 225g, and well-ventilated.
- 2. in-mould technology: seamless . when the helmet by the impact , the entire helmet uniform force,
- 3. Thicken PC shell .protection would be sharply increased.
- 4. High density gray EPS material, light weight, Shock resistance, provide reliable protection .