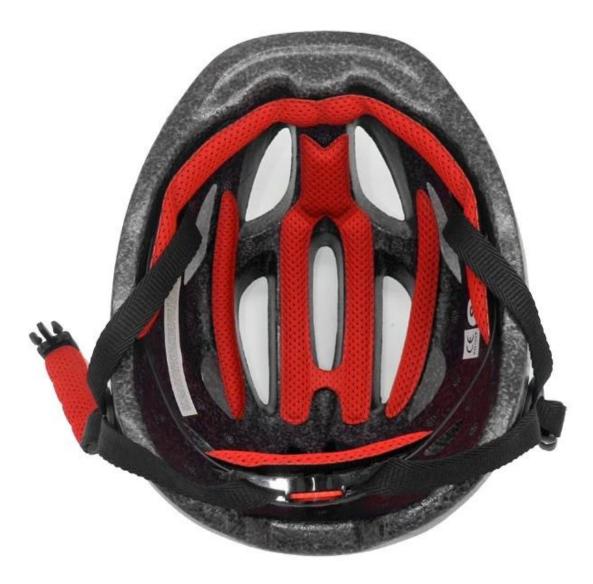

- 5. with patent adiustment headlock buckle . PA webbing, washable pads.
- 6. Lining Pad equipped with hot-pressing technology.
- 7. Certification: CE-EN1078 certified for impact protection.

The detail pictures of bicycle helmet kids: