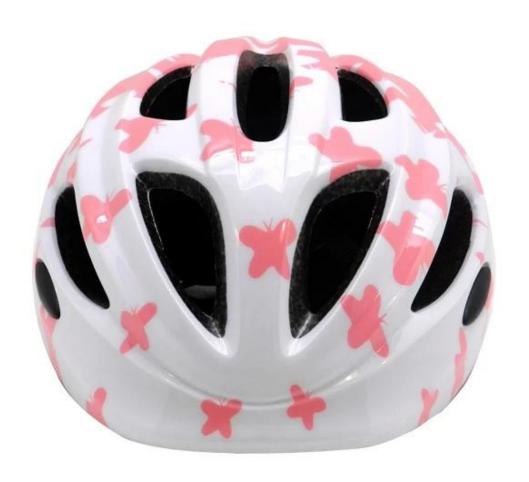

s                                           |
| MOQ                     | 300pcs                                           |
| Package details         | PP bag+individual color box packing+mastercarton |

## The advantages of helmet for boys:

- 1. it's super lightest. only 225g. and well-ventilated.
- 2. in-mould technology: seamless, when the helmet by the impact, the entire helmet uniform force,

- 3. Thicken PC shell .protection would be sharply increased.
- 4. High density gray EPS material. light weight. Shock resistance.provide reliable protection .
- 5. with patent adjustment headlock buckle . PA webbing, washable pads.
- 6. Lining Pad equipped with hot-pressing technology.
- 7. Certification: CE-EN1078 certified for impact protection.

The detail pictures of helmet for boys:













## **Packagaing information**

Items per Carton: 12 Pieces/Carton Package Measurements: 73X58X35 cm

Gross Weight: 6.50 kg

Package Type: 1PCS/PP bag wth color box, 12 PCS PER BROWN CARTON





## The head circumference knowledge of giro helmet kids:

#### **European Headform:**

An Oval shaped helmet is designed for a rider's head with a dimension which is considerably fit for Europeans.

#### **Generic headform:**

A generic headform helmet is designed for a rider's head with a dimension which is slightly longer front-to-back than its side-to-side measurement.

#### Asian headform:

A Round shaped helmet is designed for a rider's head with a dimension which is condierably fit for Asians.

# Helmet Shape 101



#### European Headform

An Oval shaped helmet is designed for a rider'