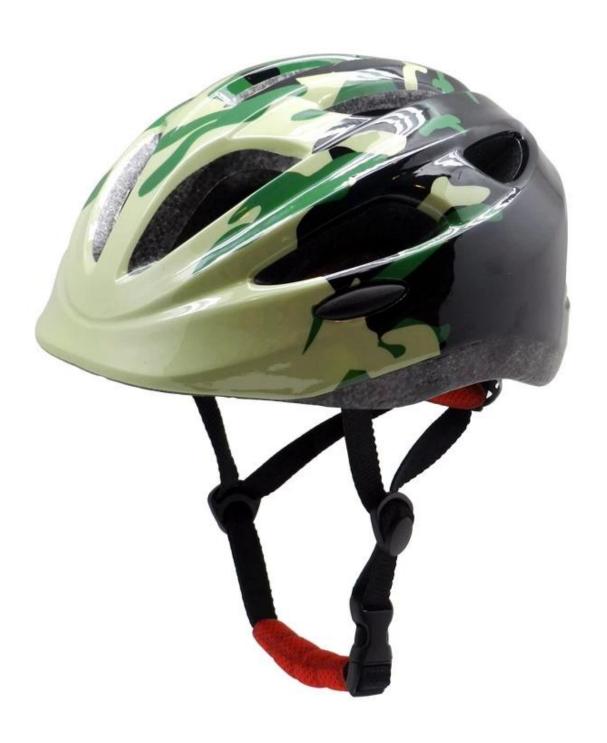

The detail pictures of helmet for boys:

## The specification of helmet for boys:

| Model No.               | AU-C06                                           |
|-------------------------|--------------------------------------------------|
| Material                | In-mold EPS liner & PC shell                     |
| Certification           | CE EN1078 toddler helmets                        |
| Vents                   | 13 air vents                                     |
| Color                   | Pantone, customized                              |
| size/head circumference | S: 45-50cm ; M: 50-55cm; L: 54-58                |
| Weight                  | 225g                                             |
| Sample Time             | 7 days                                           |
| MOQ                     | 300pcs                                           |
| Package details         | PP bag+individual color box packing+mastercarton |

## The advantages of helmet for boys:

- 1. it's super lightest. only 225g. and well-ventilated.
- 2. in-mould technology: seamless, when the helmet by the impact, the entire helmet uniform force,

- 3. Thicken PC shell .protection would be sharply increased.
- 4. High density gray EPS material. light weight. Shock resistance.provide reliable protection .
- 5. with patent adjustment headlock buckle . PA webbing, washable pads.
- 6. Lining Pad equipped with hot-pressing technology.
- 7. Certification: CE-EN1078 certified for impact protection.