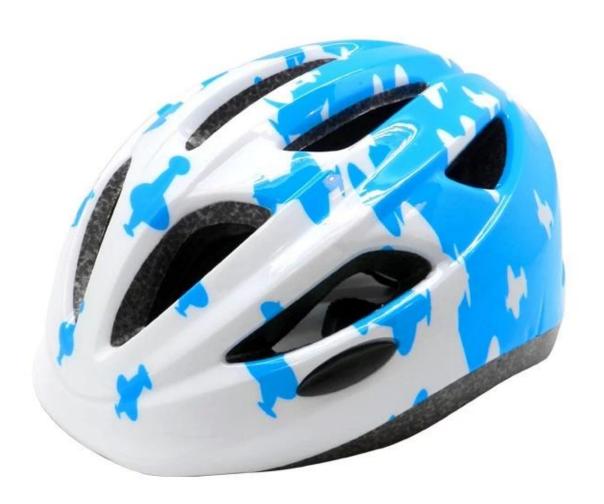

ays                                           |
| MOQ                     | 300pcs                                           |
| Package details         | PP bag+individual color box packing+mastercarton |

## The advantages of helmet for boys:

- 1. it's super lightest. only 225g. and well-ventilated.
- 2. in-mould technology: seamless, when the helmet by the impact, the entire helmet uniform force,

- 3. Thicken PC shell .protection would be sharply increased.
- 4. High density gray EPS material. light weight. Shock resistance.provide reliable protection .
- 5. with patent adjustment headlock buckle . PA webbing, washable pads.
- 6. Lining Pad equipped with hot-pressing technology.
- 7. Certification: CE-EN1078 certified for impact protection.

The detail pictures of helmet for boys:













## **Packagaing information**

Items per Carton: 12 Pieces/Carton Package Measurements: 73X58X35 cm

Gross Weight: 6.50 kg

Package Type: 1PCS/PP bag wth color box, 12 PCS PER BROWN CARTON





## The head circumference knowledge of giro helmet kids:

#### **European Headform:**

An Oval shaped helmet is designed for a rider's head with a dimension which is considerably fit for Europeans.

#### **Generic headform:**

A generic headform helmet is designed for a rider's head with a dimension which is slightly longer front-to-back than its side-to-side measurement.

#### Asian headform:

A Round shaped helmet is designed for a rider's head with a dimension which is condierably fit for Asians.

# Helmet Shape 101



#### European Headform

An Oval shaped helmet is designed for a ride