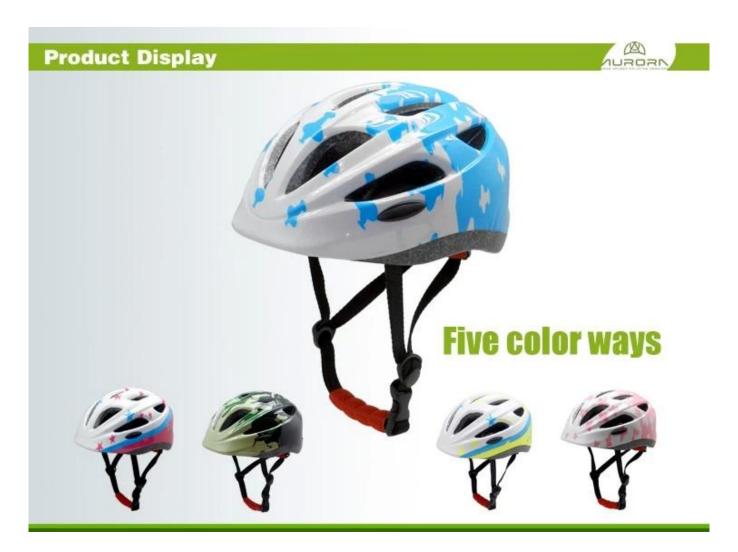

## Children bike helmet, PC+EPS inmold helmet for boys AU-C06



## The specification of helmet for boys:

| Model No.               | AU-C06                                           |
|-------------------------|--------------------------------------------------|
| Material                | In-mold EPS liner & PC shell                     |
| Certification           | CE EN1078 toddler helmets                        |
| Vents                   | 13 air vents                                     |
| Color                   | Pantone, customized                              |
| size/head circumference | S: 45-50cm ; M: 50-55cm; L: 54-58                |
| Weight                  | 225g                                             |
| Sample Time             | 7 days                                           |
| MOQ                     | 300pcs