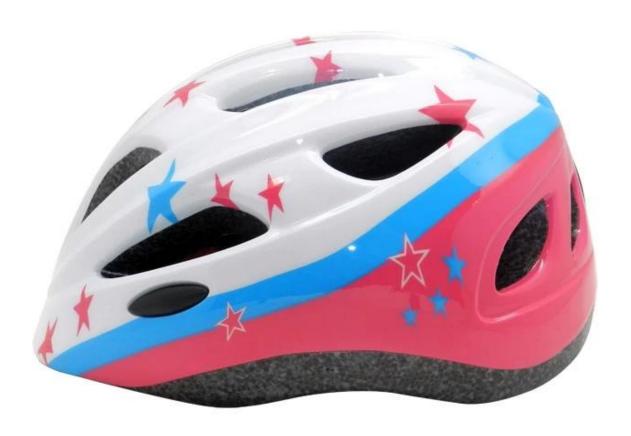

The detail pictures of helmet for boys:

## The specification of helmet for boys:

| Model No.               | AU-C06                                           |
|-------------------------|--------------------------------------------------|
| Material                | In-mold EPS liner & PC shell                     |
| Certification           | CE EN1078 toddler helmets                        |
| Vents                   | 13 air vents                                     |
| Color                   | Pantone, customized                              |
| size/head circumference | S: 45-50cm ; M: 50-55cm; L: 54-58                |
| Weight                  | 225g                                             |
| Sample Time             | 7 days                                           |
| MOQ                     | 300pcs                                           |
| Package details         | PP bag+individual color box packing+mastercarton |

## The advantages of helmet for boys:

- 1. it's super lightest. only 225g. and well-ventilated.
- 2. in-mould technology: seamless, when the helmet by the impact, the entire helmet uniform force,

- 3. Thicken PC shell .protection would be sharply increased.
- 4. High density gray EPS material. light weight. Shock resistance.provide reliable protection .
- 5. with patent adjustment headlock buckle . PA webbing, washable pads.
- 6. Lining Pad equipped with hot-pressing technology.
- 7. Certification: CE-EN1078 certified for impact protection.