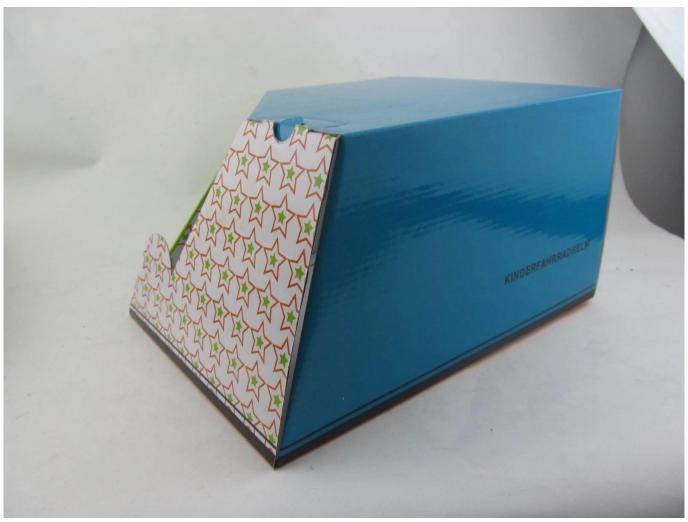

The detail pictures of helmet for boys:

## **Packagaing information**

Items per Carton: 12 Pieces/Carton Package Measurements: 73X58X35 cm

Gross Weight: 6.50 kg

Package Type: 1PCS/PP bag wth color box, 12 PCS PER BROWN CARTON