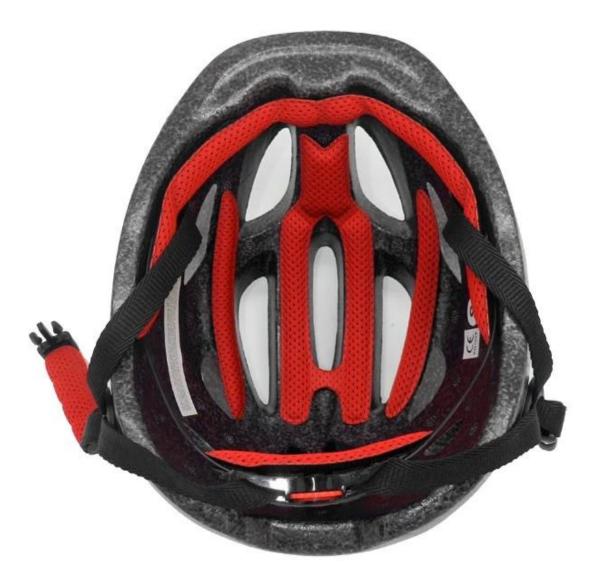

The detail pictures of helmet for boys:

## The advantages of helmet for boys:

- 1. it's super lightest. only 225g. and well-ventilated.
- 2. in-mould technology: seamless, when the helmet by the impact, the entire helmet uniform force,

- 3. Thicken PC shell .protection would be sharply increased.
- 4. High density gray EPS material. light weight. Shock resistance.provide reliable protection .
- 5. with patent adjustment headlock buckle . PA webbing, washable pads.
- 6. Lining Pad equipped with hot-pressing technology.
- 7. Certification: CE-EN1078 certified for impact protection.