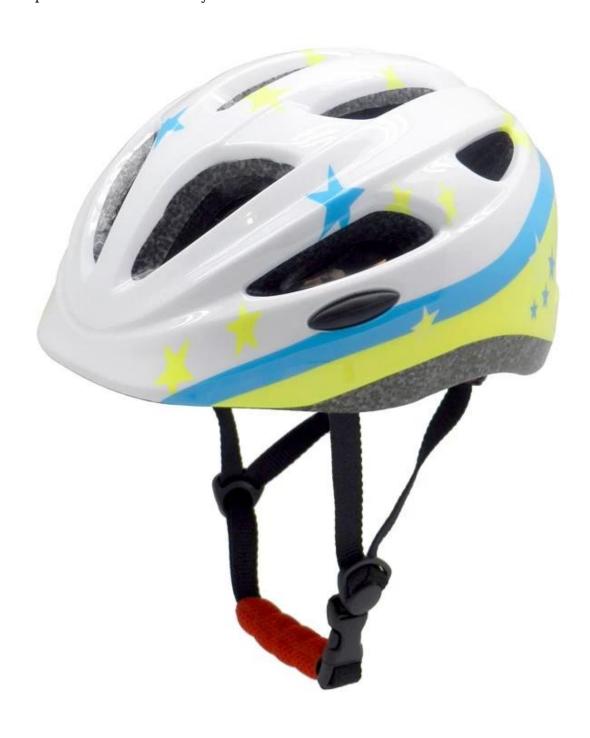

days                                           |
| MOQ                     | 300pcs                                           |
| Package details         | PP bag+individual color box packing+mastercarton |

## The advantages of helmet for boys:

- 1. it's super lightest. only 225g. and well-ventilated.
- 2. in-mould technology: seamless, when the helmet by the impact, the entire helmet uniform force,

- 3. Thicken PC shell .protection would be sharply increased.
- 4. High density gray EPS material. light weight. Shock resistance.provide reliable protection .
- 5. with patent adjustment headlock buckle . PA webbing, washable pads.
- 6. Lining Pad equipped with hot-pressing technology.
- 7. Certification: CE-EN1078 certified for impact protection.

The detail pictures of helmet for boys:













## **Packagaing information**

Items per Carton: 12 Pieces/Carton Package Measurements: 73X58X35 cm

Gross Weight: 6.50 kg

Package Type: 1PCS/PP bag wth color box, 12 PCS PER BROWN CARTON





## The head circumference knowledge of giro helmet kids:

#### **European Headform:**

An Oval shaped helmet is designed for a rider's head with a dimension which is considerably fit for Europeans.

#### **Generic headform:**

A generic headform helmet is designed for a rider's head with a dimension which is slightly longer front-to-back than its side-to-side measurement.

#### Asian headform:

A Round shaped helmet is designed for a rider's head with a dimension which is condierably fit for Asians.

# Helmet Shape 101



#### European Headform

An Oval shaped helmet is designed for a ri